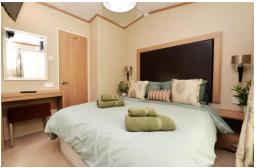

This leads onto the triple aspect sitting room with casement doors onto the decking, feature fireplace with electric fire and wall hung TV.

Bedroom one with mirror fronted double wardrobe, built in dressing table and bedside cabinets, door through to en suite with modern suite comprising WC, large shower cubicle with mains pressure shower, chrome style heated towel rail, mirrored storage cupboards and sink with storage beneath and mixer tap over.