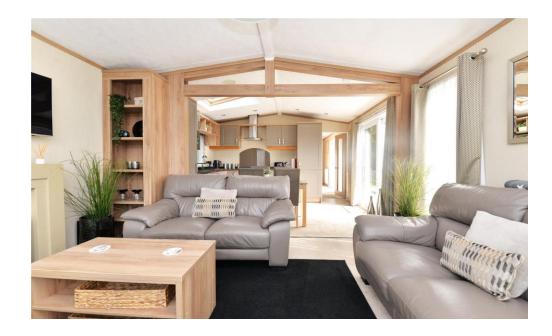

This leads onto the triple aspect sitting room with casement doors onto the decking, feature fireplace with electric fire and wall hung TV.

Bedroom one with mirror fronted double wardrobe, built in dressing table and bedside cabinets, door through to en suite with modern suite comprising WC, large shower cubicle with mains pressure shower, chrome style heated towel rail, mirrored storage cupboards and sink with storage beneath and mixer tap over.