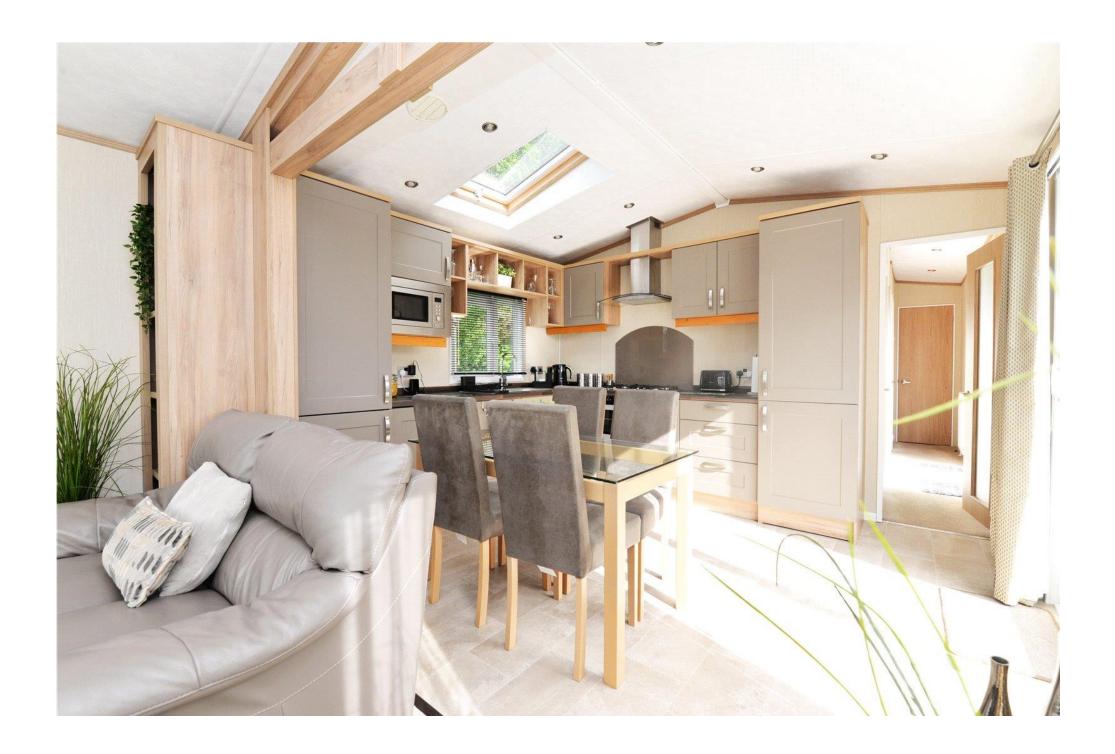

# The Property

Kitchen dining room with sliding doors onto the decking, Velux window to add more light, good range of modern shaker style wall and base units with a contrasting worktop, integrated fridge freezer, four burner gas hob, electric oven, washer dryer and tile effect flooring.