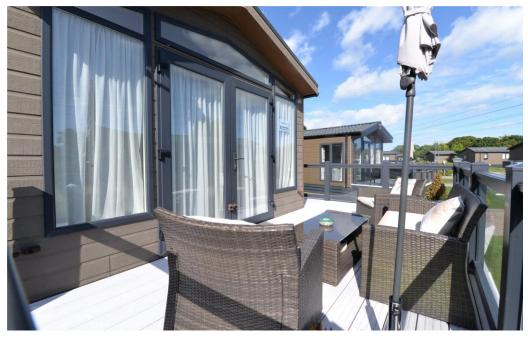

### Gardens & Grounds

To the front of the property is a wraparound decking with the main area Infront of the sitting room measuring approximately 5 x 2.3 meters making a fantastic area for outside entertaining.

Adjacent to the property is a paved parking area for two cars.

To the rear is a good area of lawn and mature hedges and two storage containers.