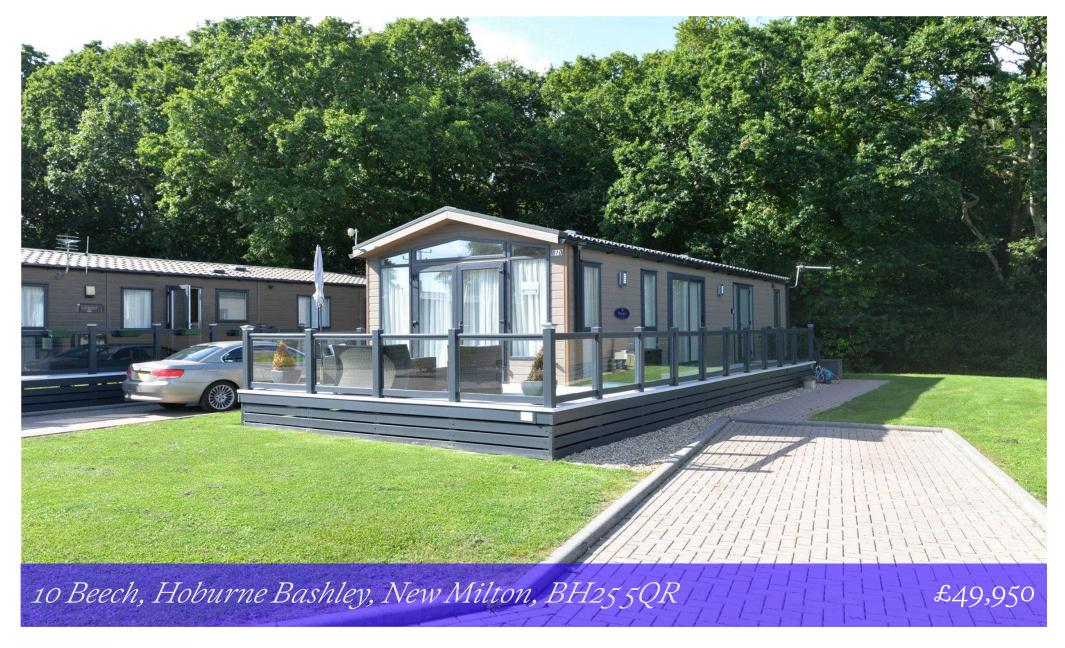

# Mitchells 1963 - TODAY

10 Beech
Hoburne Bashley
New Milton
Hampshire
BH25 5QR

This immaculately presented Pemberton Brompton is situated on a fantastic pitch within the Beech development on Hoburne Bashley and walking distance of all facilities. The property offers bright accommodation with features including two bedrooms, one with ensuite, spacious open plan living, family bathroom, two parking spaces and a large south west facing decking.

### Gardens & Grounds

To the front of the property is a wraparound decking with the main area Infront of the sitting room measuring approximately 5 x 2.3 meters making a fantastic area for outside entertaining.

Adjacent to the property is a paved parking area for two cars.

To the rear is a good area of lawn and mature hedges and two storage containers.