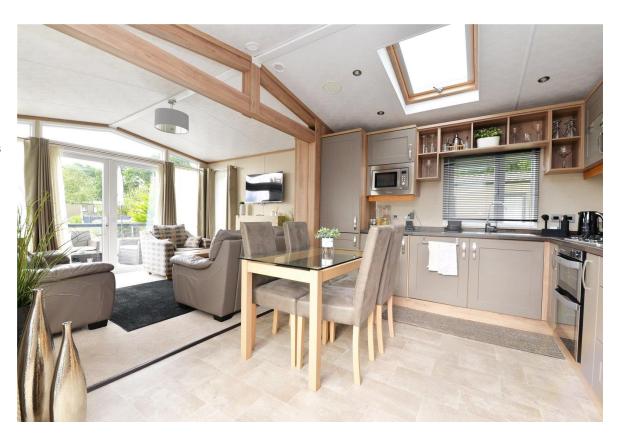

# The Property

Kitchen dining room with sliding doors onto the decking, Velux window to add more light, good range of modern shaker style wall and base units with a contrasting worktop, integrated fridge freezer, four burner gas hob, electric oven, washer dryer and tile effect flooring.

This leads onto the triple aspect sitting room with casement doors onto the decking, feature fireplace with electric fire and wall hung TV.

Bedroom one with mirror fronted double wardrobe, built in dressing table and bedside cabinets, door through to en suite with modern suite comprising WC, large shower cubicle with mains pressure shower, chrome style heated towel rail, mirrored storage cupboards and sink with storage beneath and mixer tap over.