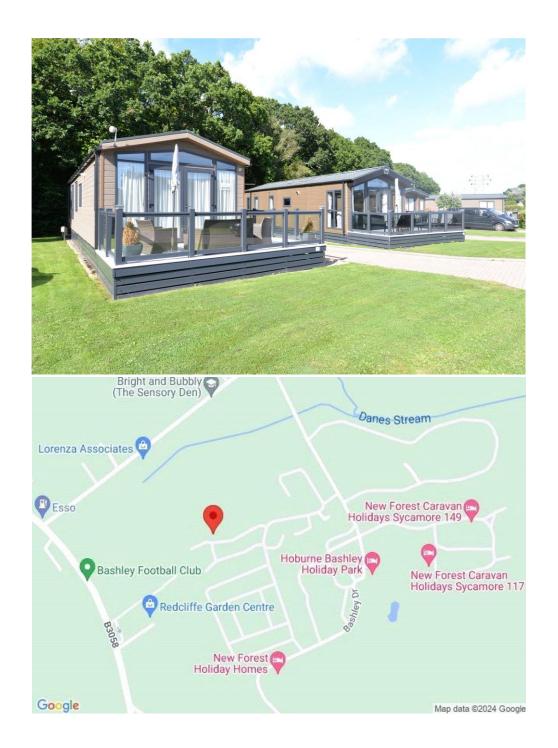

# Mitchells 1963 - TODAY

10 Beech
Hoburne Bashley
New Milton
Hampshire
BH25 5QR

This immaculately presented Pemberton Brompton is situated on a fantastic pitch within the Beech development on Hoburne Bashley and walking distance of all facilities. The property offers bright accommodation with features including two bedrooms, one with ensuite, spacious open plan living, family bathroom, two parking spaces and a large south west facing decking.

#### Situation

In the heart of the enchanting New Forest Hoburne Bashley is a magical place to escape to with the open forest of the New Forest National Park, Barton on Sea clifftop and beach and New Milton high street all within easy reach. Facilities on offer at the park include an impressive entertainment complex, 9 hole golf course, heated pools, café and Brasserie, convenience store and a mulit-use games area.

#### **Directions**

From Mitchells turn left at the traffic lights and proceed over the railway bridge. Upon reaching the roundabout turn right onto Sway Road. After 500 yards turn left into Hoburne Bashley. Follow the driveway through to the roundabout and take the first left, then take the second left onto Chestnut. Follow the road and turn right onto Beech where the property will be found on your right hand side.