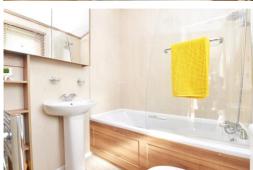

Bedroom two is a twin room with built in single wardrobe with drawers and dressing table.

Family bathroom with modern suite comprising WC, panel bath with mixer tap over, wall hung shower attachment, glass shower screen, pedestal sink, wall hung storage cupboards with mirror front, WC and chrome ladder style heated towel rail.