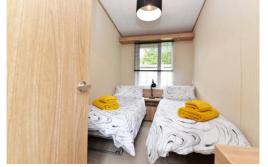

Bedroom two is a twin room with built in single wardrobe with drawers and dressing table.

Family bathroom with modern suite comprising WC, panel bath with mixer tap over, wall hung shower attachment, glass shower screen, pedestal sink, wall hung storage cupboards with mirror front, WC and chrome ladder style heated towel rail.