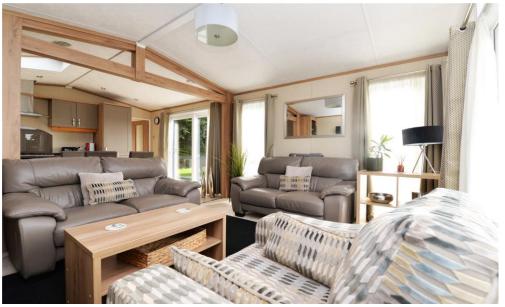

This leads onto the triple aspect sitting room with casement doors onto the decking, feature fireplace with electric fire and wall hung TV.

Bedroom one with mirror fronted double wardrobe, built in dressing table and bedside cabinets, door through to en suite with modern suite comprising WC, large shower cubicle with mains pressure shower, chrome style heated towel rail, mirrored storage cupboards and sink with storage beneath and mixer tap over.