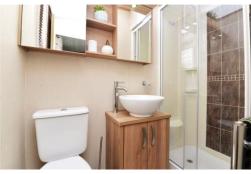

This leads onto the triple aspect sitting room with casement doors onto the decking, feature fireplace with electric fire and wall hung TV.

Bedroom one with mirror fronted double wardrobe, built in dressing table and bedside cabinets, door through to en suite with modern suite comprising WC, large shower cubicle with mains pressure shower, chrome style heated towel rail, mirrored storage cupboards and sink with storage beneath and mixer tap over.