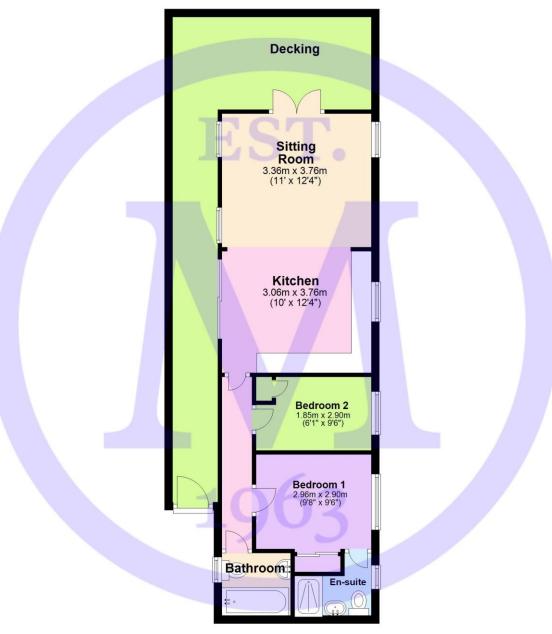

#### **Ground Floor**

Approx. 47.8 sq. metres (514.3 sq. feet)

Total area: approx. 47.8 sq. metres (514.3 sq. feet)

# The Property

Kitchen dining room with sliding doors onto the decking, Velux window to add more light, good range of modern shaker style wall and base units with a contrasting worktop, integrated fridge freezer, four burner gas hob, electric oven, washer dryer and tile effect flooring.

This leads onto the triple aspect sitting room with casement doors onto the decking, feature fireplace with electric fire and wall hung TV.

Bedroom one with mirror fronted double wardrobe, built in dressing table and bedside cabinets, door through to en suite with modern suite comprising WC, large shower cubicle with mains pressure shower, chrome style heated towel rail, mirrored storage cupboards and sink with storage beneath and mixer tap over.

Bedroom two is a twin room with built in single wardrobe with drawers and dressing table.

Family bathroom with modern suite comprising WC, panel bath with mixer tap over, wall hung shower attachment, glass shower screen, pedestal sink, wall hung storage cupboards with mirror front, WC and chrome ladder style heated towel rail.

### Gardens & Grounds

To the front of the property is a wraparound decking with the main area Infront of the sitting room measuring approximately 5 x 2.3 meters making a fantastic area for outside entertaining.

Adjacent to the property is a paved parking area for two cars.

To the rear is a good area of lawn and mature hedges and two storage containers.