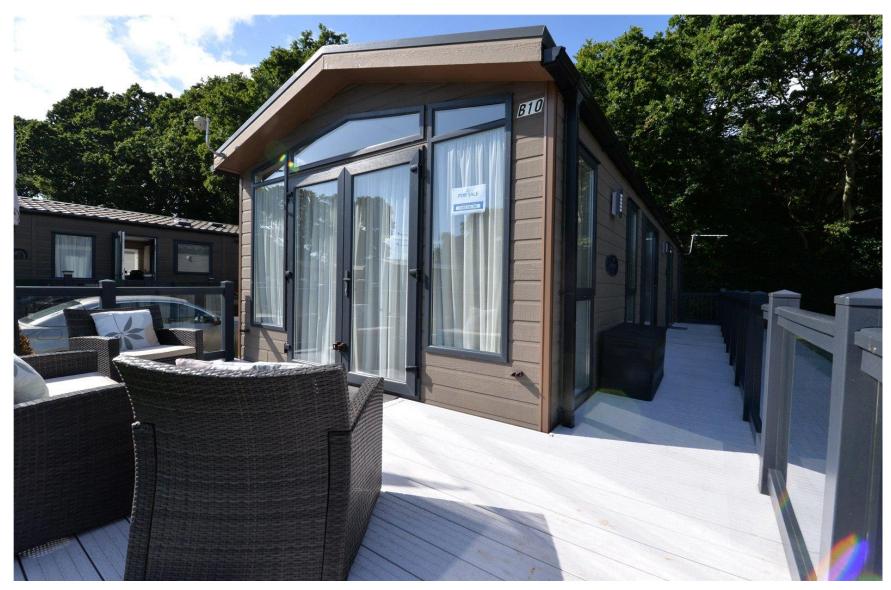

# Mitchells 1963 - TODAY

10 Beech
Hoburne Bashley
New Milton
Hampshire
BH25 5QR

This immaculately presented Pemberton Brompton is situated on a fantastic pitch within the Beech development on Hoburne Bashley and walking distance of all facilities. The property offers bright accommodation with features including two bedrooms, one with ensuite, spacious open plan living, family bathroom, two parking spaces and a large south west facing decking.

### Gardens & Grounds

To the front of the property is a wraparound decking with the main area Infront of the sitting room measuring approximately 5 x 2.3 meters making a fantastic area for outside entertaining.