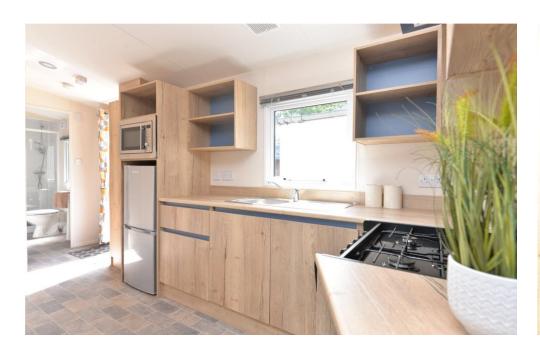

## The Property

Features include a generous sitting room with a feature fireplace, a bright dual aspect kitchen with dining area, an en-suite WC and a shower room with a window. This lodge comes with 10 years on the license and is ready for immediate occupation.