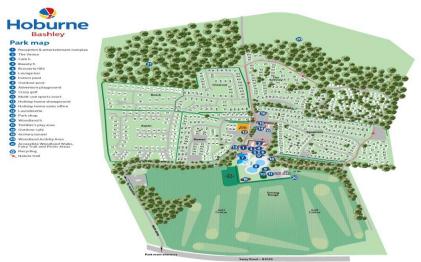

#### Situation

In the heart of the enchanting New Forest Hoburne Bashley is a magical place to escape to with the open forest of the New Forest National Park, Barton on Sea clifftop and beach and New Milton high street all within easy reach. Facilities on offer at the park include an impressive entertainment complex, 9 hole golf course, heated pools, café and Brasserie, convenience store and a mulit-use games area.