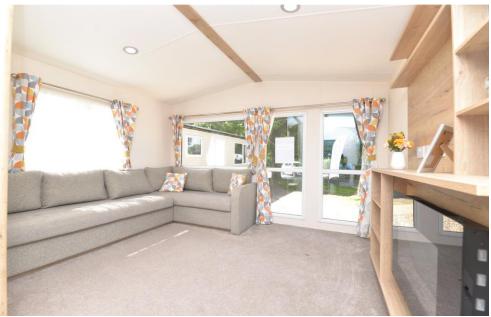

## The Property

Features include a generous sitting room with a feature fireplace, a bright dual aspect kitchen with dining area, an en-suite WC and a shower room with a window. This lodge comes with 10 years on the license and is ready for immediate occupation.