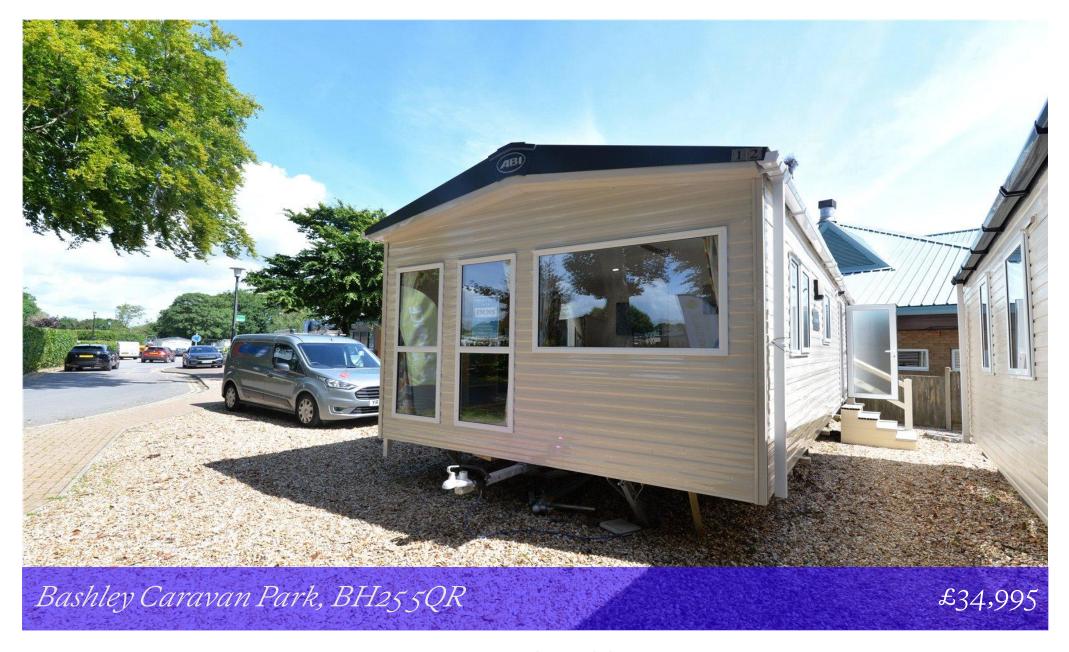

## Bashley Caravan Park Sway Road New Milton Hampshire BH255QR

An exciting opportunity to purchase this immaculate caravan offering open planned modern living which can sleep up to six people and has the choice of a pitch anywhere on Hoburne's Bashley Park.

## The Property

Features include a generous sitting room with a feature fireplace, a bright dual aspect kitchen with dining area, an en-suite WC and a shower room with a window. This lodge comes with 10 years on the license and is ready for immediate occupation.