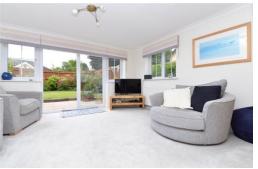

## The Property

Entrance hall with stairs to the first floor, under stairs storage cupboard and a UPVC double glazed front door.

Double aspect sitting room with twin UPVC double glazed casement doors onto the patio and a private south facing outlook over the rear garden.