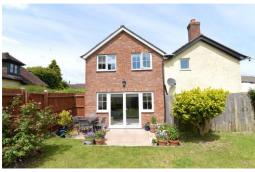

## Gardens & Grounds

The property sits on a pleasant private plot with an attractive block paviour driveway providing off road parking for two vehicles.

The rear garden is a particular feature of the property with an area of textured paved patio leading to the predominantly lawned garden with colourful flower and shrub borders, a timber gate providing side access, a good degree of privacy and a sunny south facing aspect.