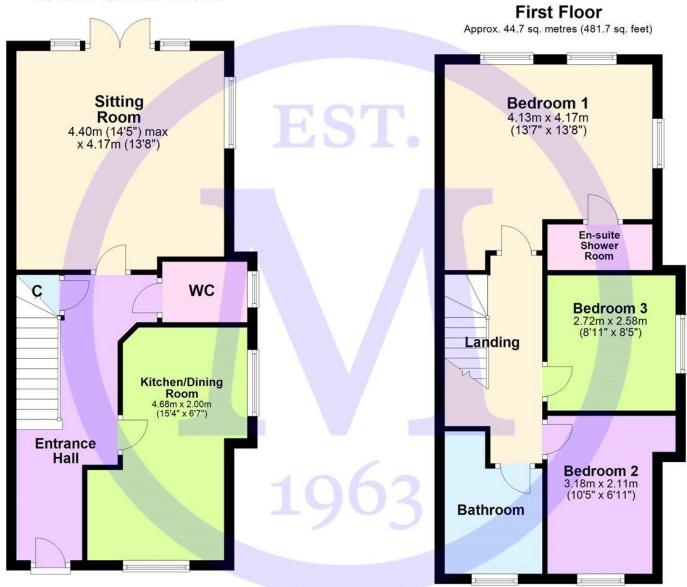

- Entrance Hall
- Sitting Room
- Kitchen/Dining Room
- Cloakroom
- Landing
- Three Double Bedrooms
- Bathroom
- Off Road Parking
- Private Gardens

## The Property

Entrance hall with stairs to the first floor, under stairs storage cupboard and a UPVC double glazed front door.

Double aspect sitting room with twin UPVC double glazed casement doors onto the patio and a private south facing outlook over the rear garden.

Good sized kitchen/dining room fitted with a range of cream wall and base units with a contrasting dark worktop and an inset one and a half bowl sink unit with mixer tap over, integrated electric oven, gas hob and extractor, space for washing machine and dishwasher, ample room for dining table, a double aspect, attractive tile effect flooring, and recess ceiling spotlights.

Cloakroom fitted with a white suite.

First floor landing with trap to the roof space.

Three good sized bedrooms with an impressive double aspect master bedroom benefitting from an ensuite shower room fitted with a white suite.

Fully tiled family bathroom fitted with a white suite comprising a panel bath with mixer tap and shower attachment over, wash basin, WC, ladder style heated towel rail, tile effect flooring and extractor fan.

#### **Ground Floor**

Approx. 44.3 sq. metres (477.1 sq. feet)

Total area: approx. 89.1 sq. metres (958.8 sq. feet)

"Whilst every attempt has been made to ensure the accuracy of this floor plan, the measurements of doors, windows, rooms and any other items are approximate and no responsibility is taken for any error, omission or mis-statement. This plan is for illustrative purposes only and should be used as such by any prospective purchaser."