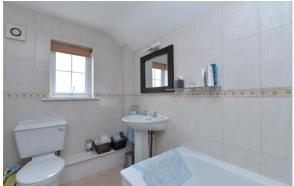

Fully tiled family bathroom fitted with a white suite comprising a panel bath with mixer tap and shower attachment over, wash basin, WC, ladder style heated towel rail, tile effect flooring and extractor fan.