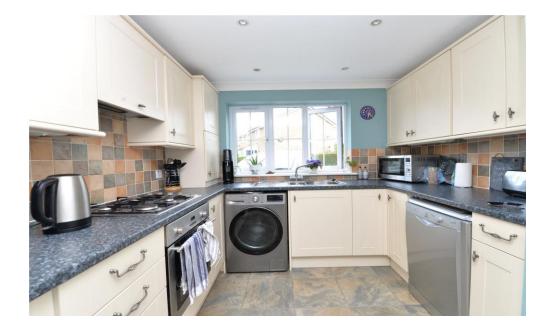

Good sized kitchen/dining room fitted with a range of cream wall and base units with a contrasting dark worktop and an inset one and a half bowl sink unit with mixer tap over, integrated electric oven, gas hob and extractor, space for washing machine and dishwasher, ample room for dining table, a double aspect, attractive tile effect flooring, and recess ceiling spotlights.