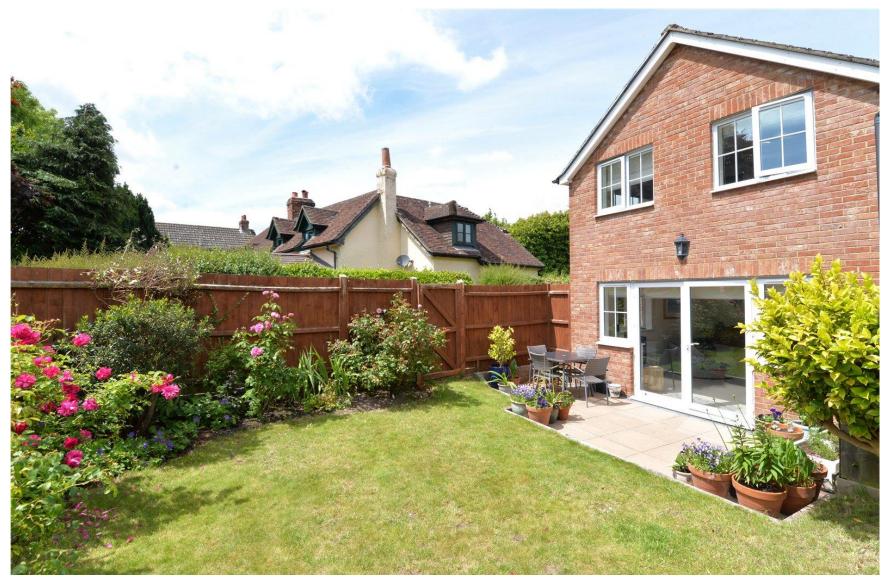

## Gardens & Grounds

The property sits on a pleasant private plot with an attractive block paviour driveway providing off road parking for two vehicles.

The rear garden is a particular feature of the property with an area of textured paved patio leading to the predominantly lawned garden with colourful flower and shrub borders, a timber gate providing side access, a good degree of privacy and a sunny south facing aspect.