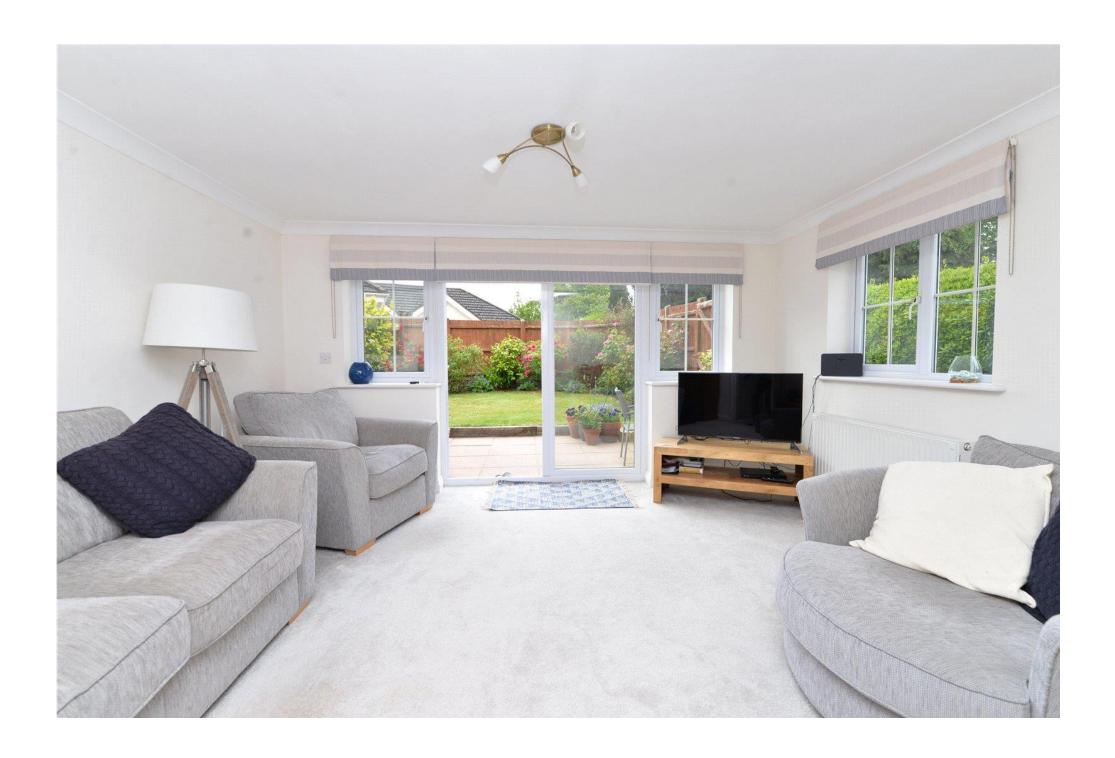

## The Property

Entrance hall with stairs to the first floor, under stairs storage cupboard and a UPVC double glazed front door.

Double aspect sitting room with twin UPVC double glazed casement doors onto the patio and a private south facing outlook over the rear garden.