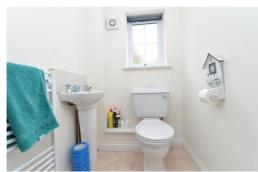

Cloakroom fitted with a white suite.

First floor landing with trap to the roof space.

Three good sized bedrooms with an impressive double aspect master bedroom benefitting from an ensuite shower room fitted with a white suite.

Fully tiled family bathroom fitted with a white suite comprising a panel bath with mixer tap and shower attachment over, wash basin, WC, ladder style heated towel rail, tile effect flooring and extractor fan.