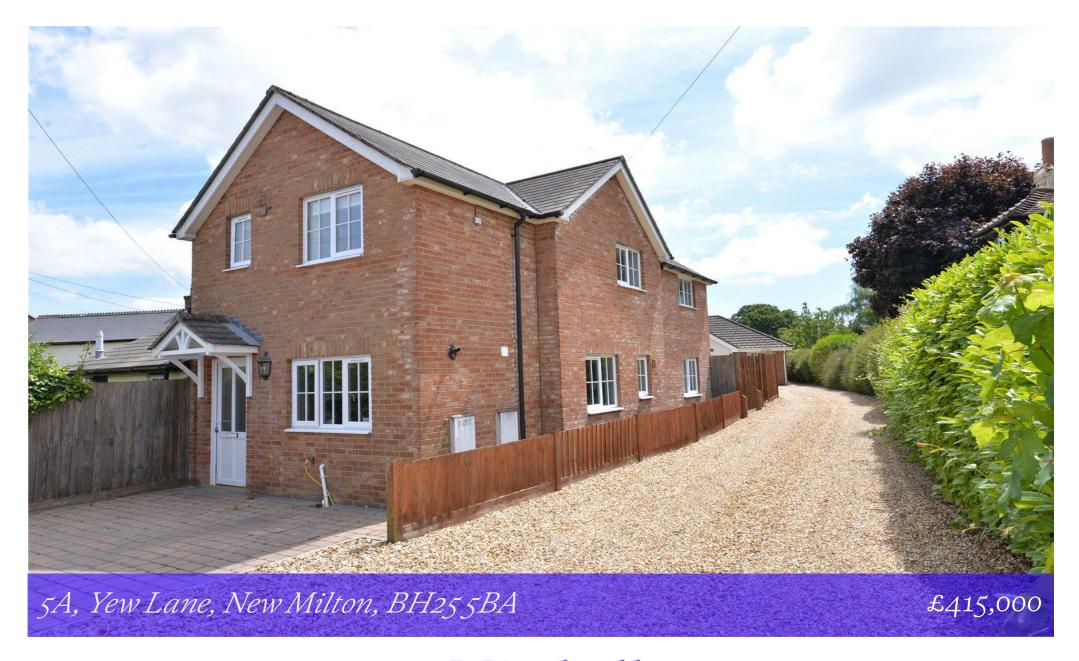

# Mitchells 1963 - TODAY

5A Yew Lane New Milton Hampshire BH255BA A superbly presented and individually designed three double bedroom semi-detached cottage style house situated in a charming location within easy reach of the local shops and schools. Other features of this lovely home include a good sized kitchen/dining room, a lovely square sitting room with casement doors onto the south facing patio, a light and spacious master bedroom, off road parking to the front and attractive elevations. An internal viewing is strongly recommended to fully appreciate the character and quality of the property.

## Gardens & Grounds

The property sits on a pleasant private plot with an attractive block paviour driveway providing off road parking for two vehicles.

The rear garden is a particular feature of the property with an area of textured paved patio leading to the predominantly lawned garden with colourful flower and shrub borders, a timber gate providing side access, a good degree of privacy and a sunny south facing aspect.