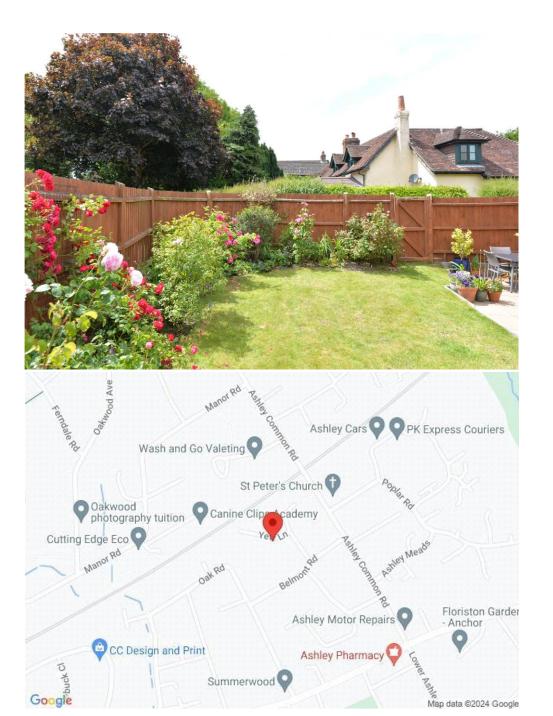

## Gardens & Grounds

The property sits on a pleasant private plot with an attractive block paviour driveway providing off road parking for two vehicles.

The rear garden is a particular feature of the property with an area of textured paved patio leading to the predominantly lawned garden with colourful flower and shrub borders, a timber gate providing side access, a good degree of privacy and a sunny south facing aspect.

#### Situation

New Milton is a thriving market town on the western edge of Hampshire. The area lies on a picturesque stretch of the Solent coastline with stunning views over Christchurch Bay to the Isle of Wight. With the enviable location, beautiful coastal walks, main line railway station reaching London Waterloo in less than two hours, excellent schools, both private and state, 27 hole links style golf course and the renowned Chewton Glen hotel, New Milton remains an extremely popular location for those relocating to the coast.

### **Directions**

From Mitchells proceed across the traffic lights into Ashley Road. Continue through the next set of lights. Upon reaching the crossroads of Ashley turn left into Ashley Common Road. Continue straight ahead at the junction. Take the first turning left into Belmont Road. Take the first right into Yew Lane. Bear left where the property will be found on the left hand side.