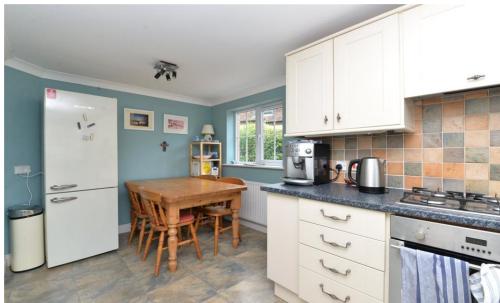

Good sized kitchen/dining room fitted with a range of cream wall and base units with a contrasting dark worktop and an inset one and a half bowl sink unit with mixer tap over, integrated electric oven, gas hob and extractor, space for washing machine and dishwasher, ample room for dining table, a double aspect, attractive tile effect flooring, and recess ceiling spotlights.