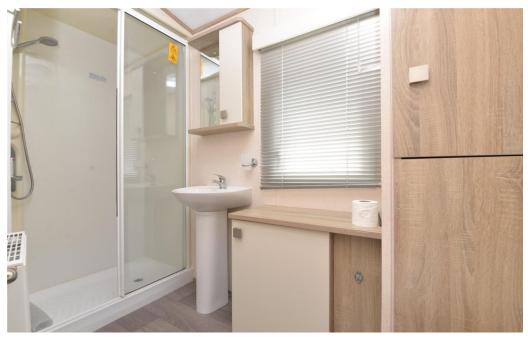

The family shower room is a particularly good size with a modern suite comprising a WC, pedestal wash hand basin with mixer tap over, walk in double shower with thermostatic shower attachments, UPVC window and cupboard housing the central heating boiler.