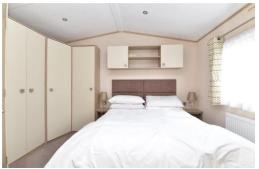

The master bedroom is situated at the rear of the property and is a spacious double bedroom with lots of built in furniture, UPVC window, wall mounted mirror and en-suite cloakroom.

The en-suite comprises of a pedestal wash hand basin with mixer tap over, WC, UPVC window and radiator.