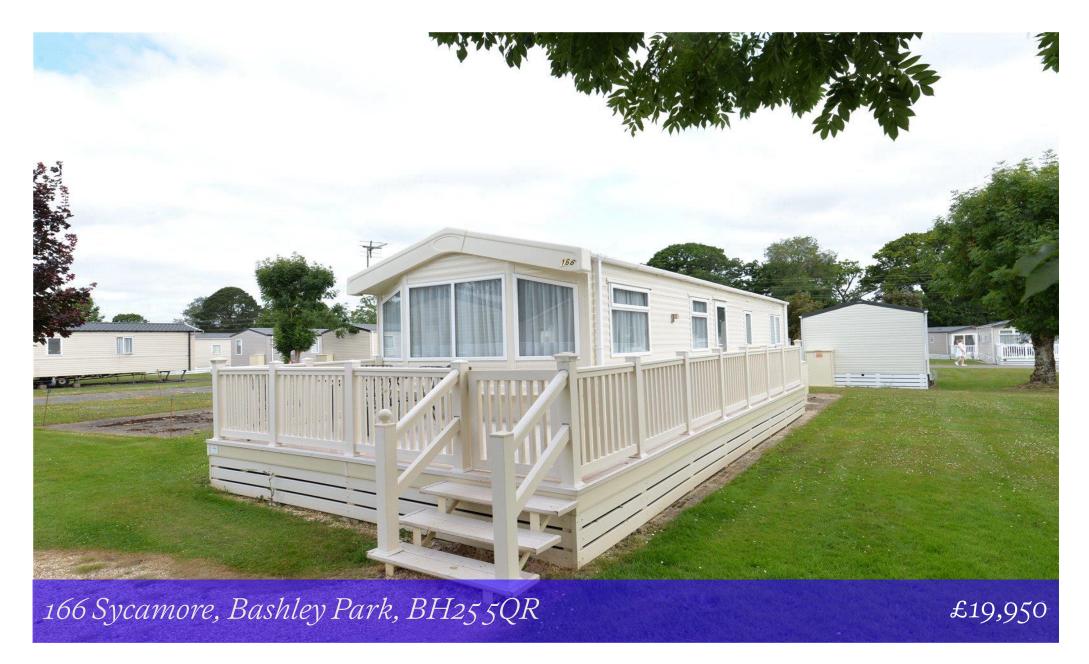

# Mitchells 1963 - TODAY

166 Sycamore Bashley Park Sway Road New Milton BH25 5QR This very nicely presented Carnaby Oakdale holiday home is situated on the popular Bashley Park and a short walk of all amenities. The property has been extremely well maintained with features including an open planned kitchen/living area, master bedroom with en-suite cloakroom and a private decking.

- **37 x 12**
- Carnaby Oakdale
- Sitting Room
- Kitchen/Dining Room
- Hallway
- Two Bedrooms
- Family Shower Room
- En-Suite Cloakroom
- Private Decking

## Gardens & Grounds

To the front of the property is a wraparound decking giving a fantastic area for outside entertaining and has a bright sunny southerly aspect.