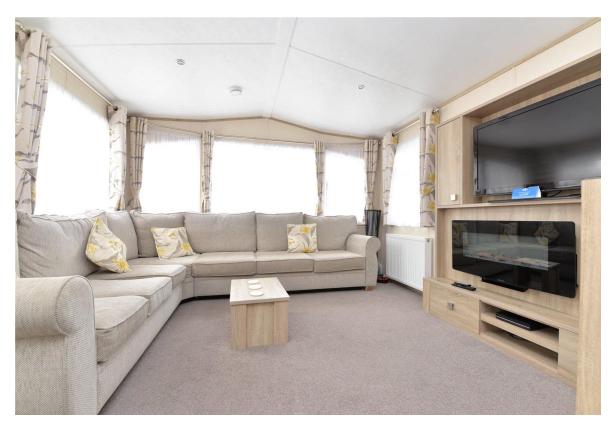

This opens through to the sitting room with a large L shaped sofa, a bright triple aspect, a wall mounted fireplace and recess ceiling spotlights.

The internal hallway has useful coat hooks and a radiator.