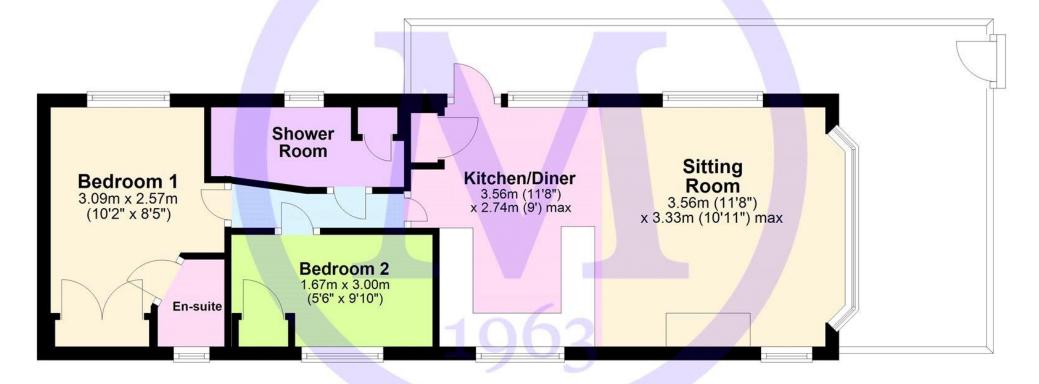

- **37 x 12**
- Carnaby Oakdale
- Sitting Room
- Kitchen/Dining Room
- Hallway
- Two Bedrooms
- Family Shower Room
- En-Suite Cloakroom
- Private Decking

# The Property

The front door leads through to the kitchen/dining room with a fantastic range of wall and base units with a contrasting worktop, four seater table and chairs and built in appliances include a free standing cooker with double oven, four burner electric hob, glass splashback, extractor fan, tall stand up fridge freezer and stainless steel sink with mixer tap over and drainer.

This opens through to the sitting room with a large L shaped sofa, a bright triple aspect, a wall mounted fireplace and recess ceiling spotlights.

The internal hallway has useful coat hooks and a radiator.

The family shower room is a particularly good size with a modern suite comprising a WC, pedestal wash hand basin with mixer tap over, walk in double shower with thermostatic shower attachments, UPVC window and cupboard housing the central heating boiler.

The master bedroom is situated at the rear of the property and is a spacious double bedroom with lots of built in furniture, UPVC window, wall mounted mirror and en-suite cloakroom.

The en-suite comprises of a pedestal wash hand basin with mixer tap over, WC, UPVC window and radiator.

Bedroom two is a lovely twin bedroom with two single beds, built in cupboard, dressing table with built in drawers and wall mounted mirror.

#### Floor Plan

Approx. 41.4 sq. metres (445.8 sq. feet)

Total area: approx. 41.4 sq. metres (445.8 sq. feet)

'Whilst every attempt has been made to ensure the accuracy of this floor plan, the measurements of doors, windows, rooms and any other items are approximate and no responsibility is taken for any error, omission or mis-statement. This plan is for illustrative purposes only and should be used as such by any prospective purchaser.'