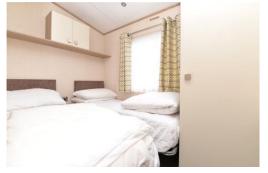

Bedroom two is a lovely twin bedroom with two single beds, built in cupboard, dressing table with built in drawers and wall mounted mirror.