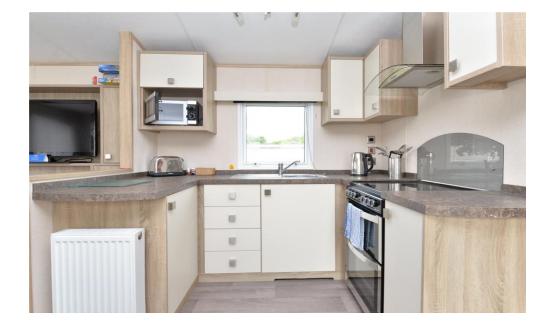

# The Property

The front door leads through to the kitchen/dining room with a fantastic range of wall and base units with a contrasting worktop, four seater table and chairs and built in appliances include a free standing cooker with double oven, four burner electric hob, glass splashback, extractor fan, tall stand up fridge freezer and stainless steel sink with mixer tap over and drainer.