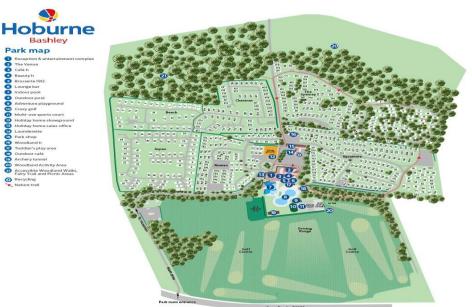

#### Situation

In the heart of the enchanting New Forest Hoburne Bashley is a magical place to escape to with the open forest of the New Forest National Park, Barton on Sea clifftop and beach and New Milton high street all within easy reach. Facilities on offer at the park include an impressive entertainment complex, 9 hole golf course, heated pools, café and Brasserie, convenience store and a mulit-use games area.

### **Directions**

From Mitchells turn left at the traffic lights and proceed over the railway bridge. Upon reaching the roundabout turn right onto Sway Road. After 500 yards turn left into Hoburne Bashley, follow the road round past the reception building and follow the signs for Sycamore.