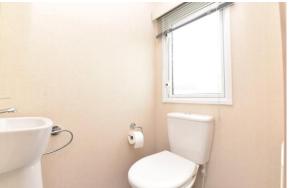

The master bedroom is situated at the rear of the property and is a spacious double bedroom with lots of built in furniture, UPVC window, wall mounted mirror and en-suite cloakroom.

The en-suite comprises of a pedestal wash hand basin with mixer tap over, WC, UPVC window and radiator.