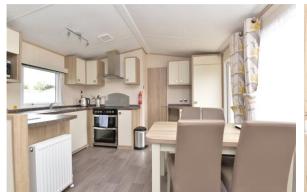

# The Property

The front door leads through to the kitchen/dining room with a fantastic range of wall and base units with a contrasting worktop, four seater table and chairs and built in appliances include a free standing cooker with double oven, four burner electric hob, glass splashback, extractor fan, tall stand up fridge freezer and stainless steel sink with mixer tap over and drainer.