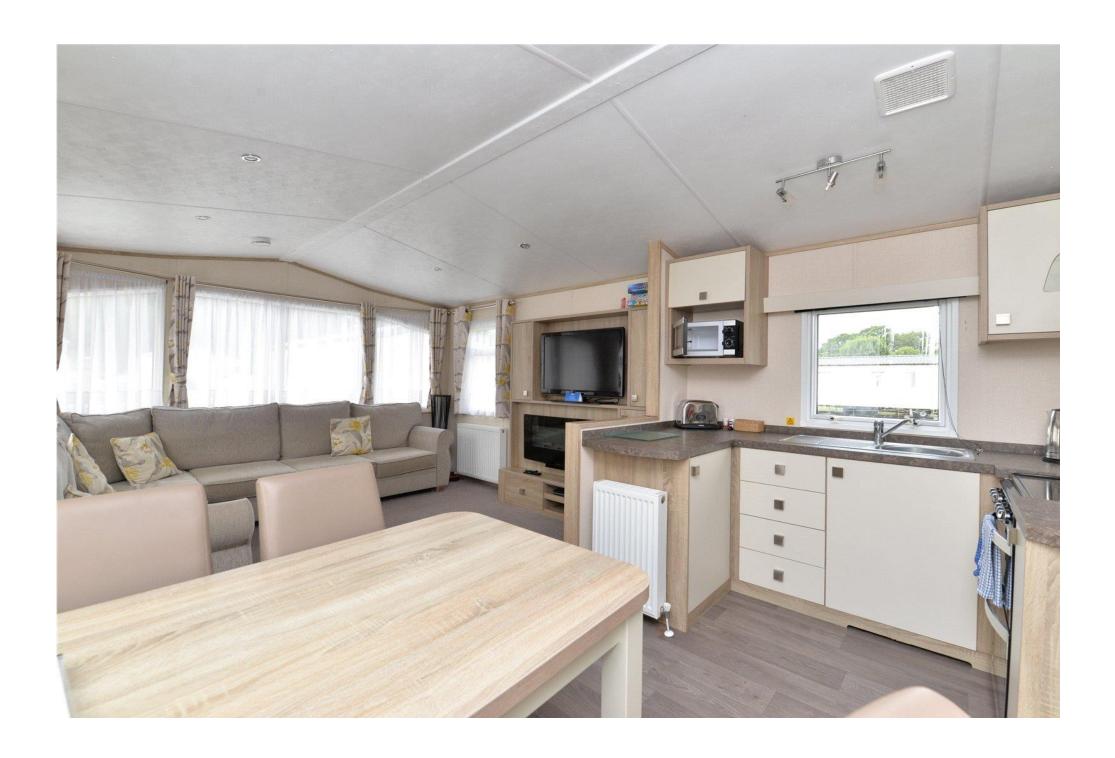

# The Property

The front door leads through to the kitchen/dining room with a fantastic range of wall and base units with a contrasting worktop, four seater table and chairs and built in appliances include a free standing cooker with double oven, four burner electric hob, glass splashback, extractor fan, tall stand up fridge freezer and stainless steel sink with mixer tap over and drainer.

This opens through to the sitting room with a large L shaped sofa, a bright triple aspect, a wall mounted fireplace and recess ceiling spotlights.

The internal hallway has useful coat hooks and a radiator.