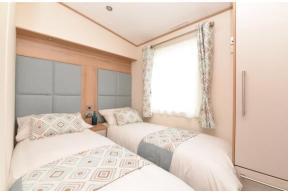

Bedroom two is a twin with two single beds and built in wardrobes.

The master bedroom is situated at the rear of the property with a built in double bed, bedside cabinets, beautifully built in furniture and an ensuite shower room.