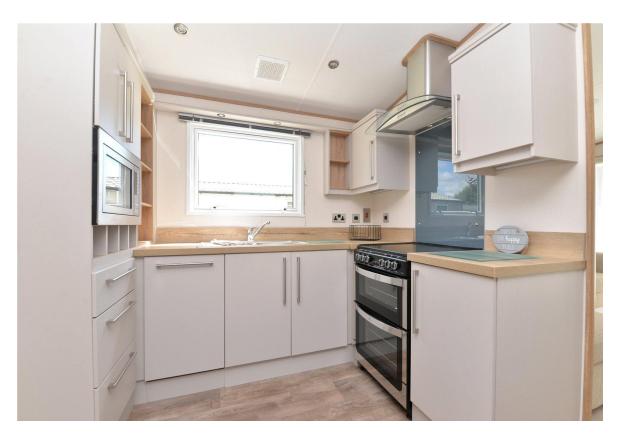

## The Property

Entrance hall with useful coat hooks, cupboard housing the central heating boiler and double radiator.

This opens through to the kitchen/dining room which has a bright double aspect, a lovely range of timber effect wall and base units with a contrasting worktop, integrated appliances include a microwave, cooker with double oven, under counter fridge and freezer and slimline dishwasher. There is a four seater table and chairs and two UPVC windows.