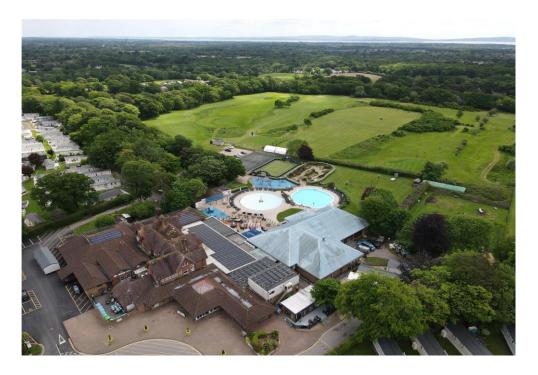

## Situation

In the heart of the enchanting New Forest Hoburne Bashley is a magical place to escape to with the open forest of the New Forest National Park, Barton on Sea clifftop and beach and New Milton high street all within easy reach. Facilities on offer at the park include an impressive entertainment complex, 9 hole golf course, heated pools, café and Brasserie, convenience store and a mulit-use games area.