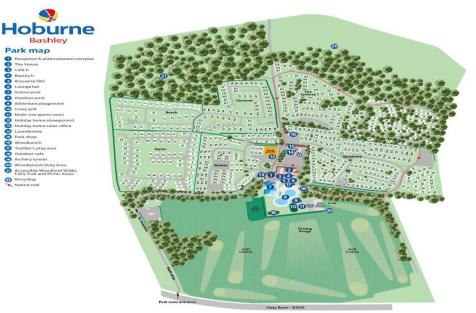

## Situation

In the heart of the enchanting New Forest Hoburne Bashley is a magical place to escape to with the open forest of the New Forest National Park, Barton on Sea clifftop and beach and New Milton high street all within easy reach. Facilities on offer at the park include an impressive entertainment complex, 9 hole golf course, heated pools, café and Brasserie, convenience store and a mulit-use games area.

### **Directions**

From Mitchells turn left at the traffic lights and proceed over the railway bridge. Upon reaching the roundabout turn right onto Sway Road. After 500 yards turn left into Hoburne Bashley, follow the road round past the reception building and full the signs for Sycamore.