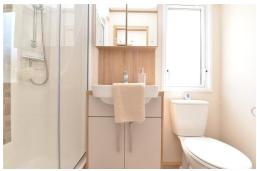

This opens through to the sitting room with an L shaped sofa, separate armchair, pull out sofa bed and double casement doors leading onto the decking.

The main shower room is beautifully fitted out with walk in double shower with sliding glass shower doors and thermostatic shower attachment, wash hand basin with mixer tap over and storage beneath, WC and heated towel rail.

The ensuite shower room comprises of a corner WC, wash hand basin with mixer tap over, walk in double shower with thermostatic shower attachments and sliding glass shower doors.