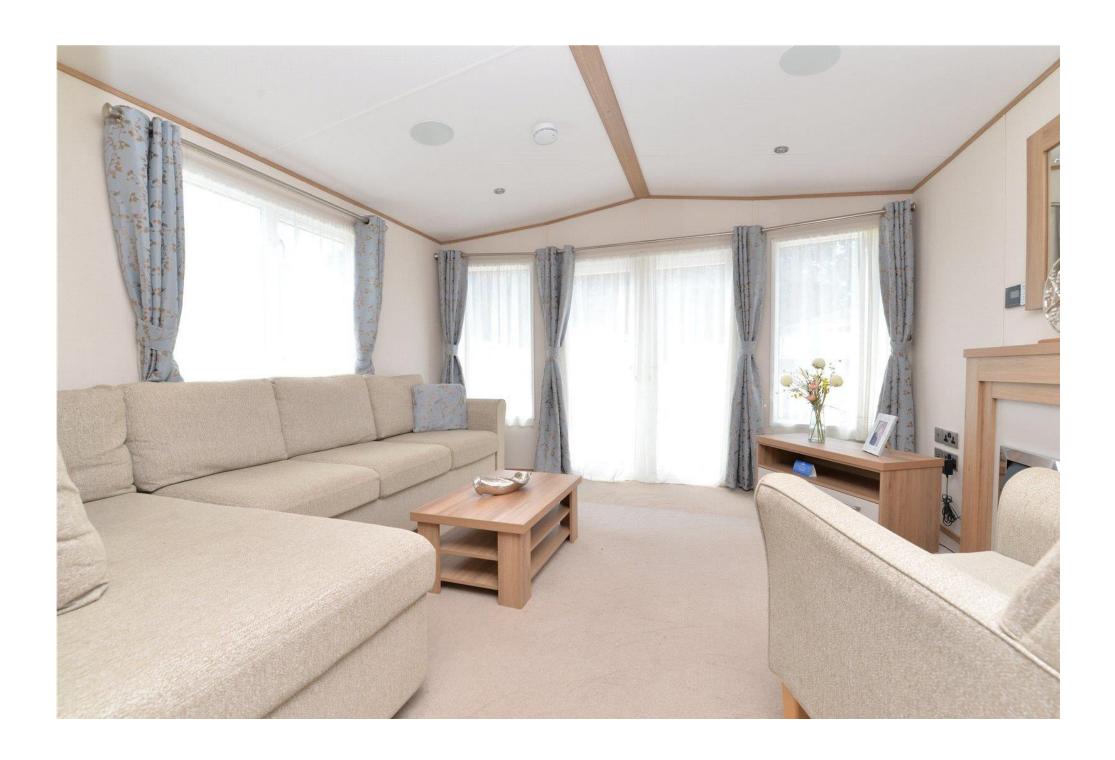

This opens through to the sitting room with an L shaped sofa, separate armchair, pull out sofa bed and double casement doors leading onto the decking.

The main shower room is beautifully fitted out with walk in double shower with sliding glass shower doors and thermostatic shower attachment, wash hand basin with mixer tap over and storage beneath, WC and heated towel rail.