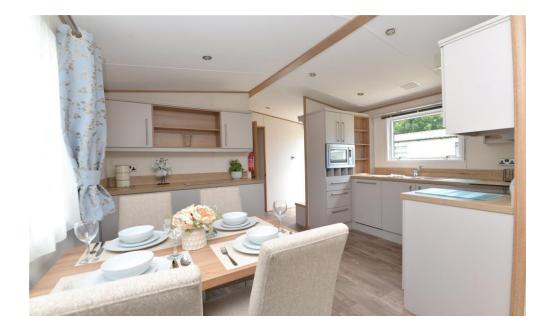

## The Property

Entrance hall with useful coat hooks, cupboard housing the central heating boiler and double radiator.

This opens through to the kitchen/dining room which has a bright double aspect, a lovely range of timber effect wall and base units with a contrasting worktop, integrated appliances include a microwave, cooker with double oven, under counter fridge and freezer and slimline dishwasher. There is a four seater table and chairs and two UPVC windows.