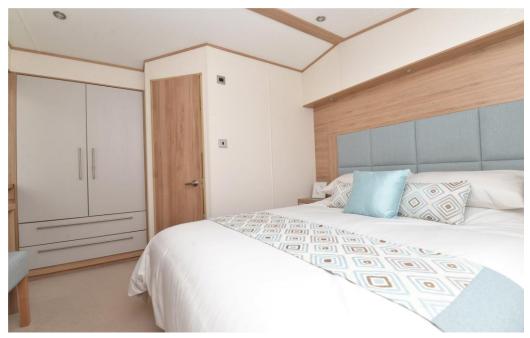

Bedroom two is a twin with two single beds and built in wardrobes.

The master bedroom is situated at the rear of the property with a built in double bed, bedside cabinets, beautifully built in furniture and an ensuite shower room.