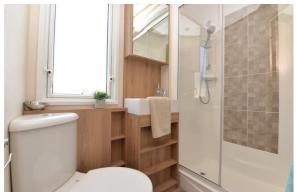

This opens through to the sitting room with an L shaped sofa, separate armchair, pull out sofa bed and double casement doors leading onto the decking.

The main shower room is beautifully fitted out with walk in double shower with sliding glass shower doors and thermostatic shower attachment, wash hand basin with mixer tap over and storage beneath, WC and heated towel rail.

The ensuite shower room comprises of a corner WC, wash hand basin with mixer tap over, walk in double shower with thermostatic shower attachments and sliding glass shower doors.