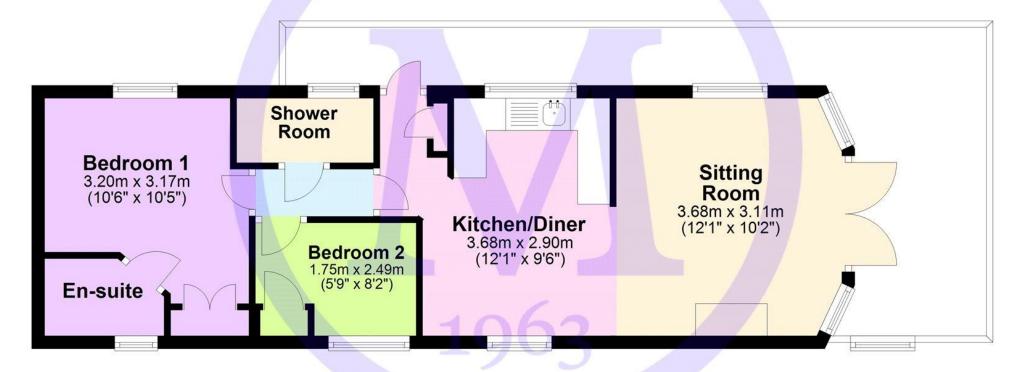

## The Property

Entrance hall with useful coat hooks, cupboard housing the central heating boiler and double radiator.

This opens through to the kitchen/dining room which has a bright double aspect, a lovely range of timber effect wall and base units with a contrasting worktop, integrated appliances include a microwave, cooker with double oven, under counter fridge and freezer and slimline dishwasher. There is a four seater table and chairs and two UPVC windows.

This opens through to the sitting room with an L shaped sofa, separate armchair, pull out sofa bed and double casement doors leading onto the decking.

The main shower room is beautifully fitted out with walk in double shower with sliding glass shower doors and thermostatic shower attachment, wash hand basin with mixer tap over and storage beneath, WC and heated towel rail.

Bedroom two is a twin with two single beds and built in wardrobes.

The master bedroom is situated at the rear of the property with a built in double bed, bedside cabinets, beautifully built in furniture and an ensuite shower room.

The ensuite shower room comprises of a corner WC, wash hand basin with mixer tap over, walk in double shower with thermostatic shower attachments and sliding glass shower doors.

#### **Ground Floor**

Approx. 45.2 sq. metres (486.6 sq. feet)

Total area: approx. 45.2 sq. metres (486.6 sq. feet)

'Whilst every attempt has been made to ensure the accuracy of this floor plan, the measurements of doors, windows, rooms and any other items are approximate and no responsibility is taken for any error, omission or misstatement. This plan is for illustrative purposes only and should be used as such by any prospective purchaser.'