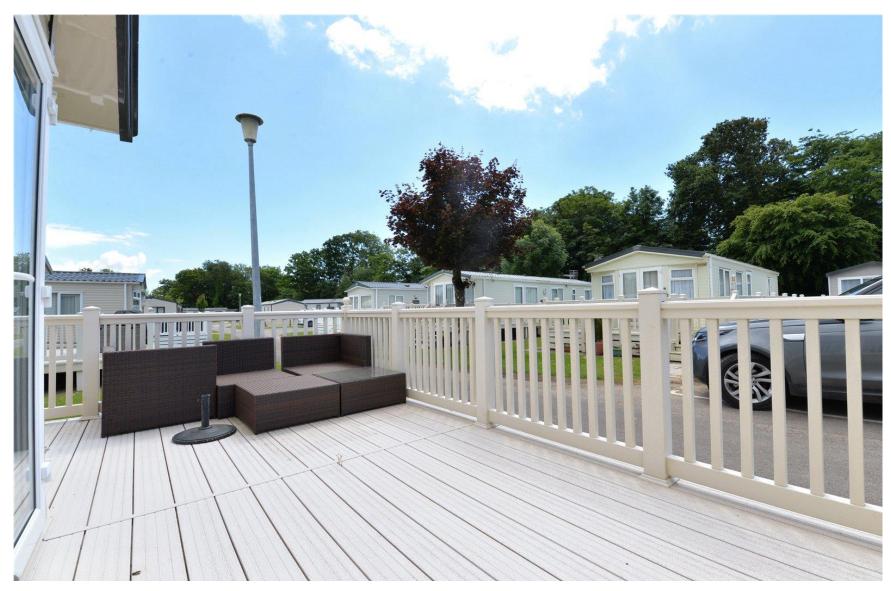

## Gardens & Grounds

To the front of the property is a bright south facing decking making a fantastic area for outside dining.