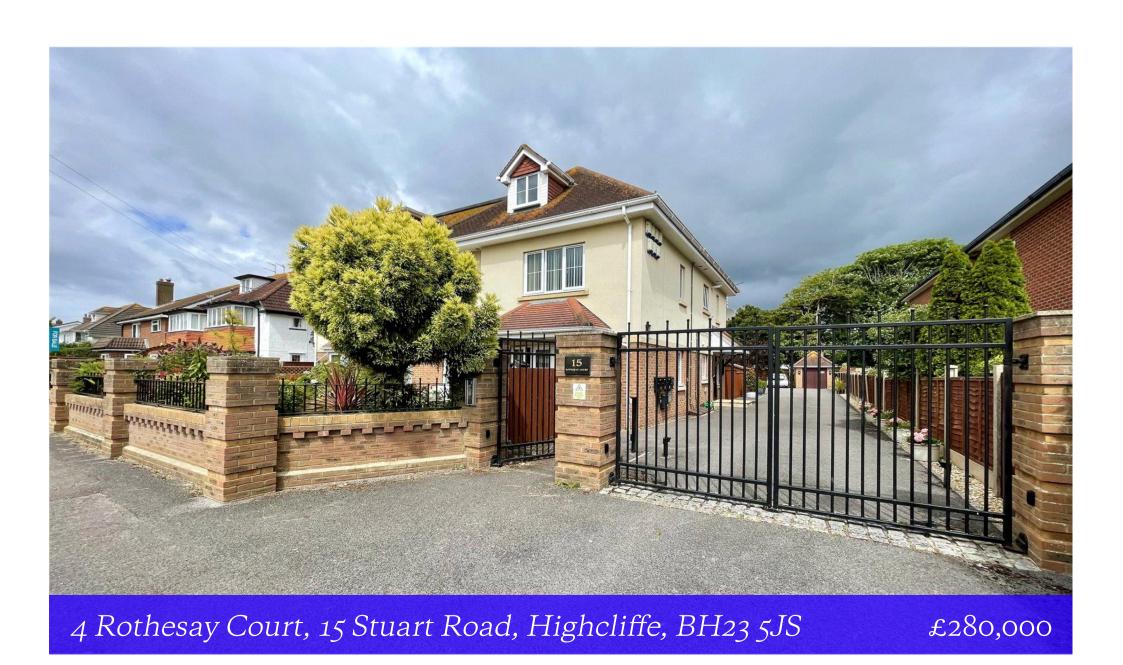

An immaculate first floor apartment in this small purpose built block with gated access and situated in this excellent position within walking distance of the main high street shopping centre with the cliff top and beach being a little further on. The apartment has been well maintained and benefits from an en-suite shower room to the master bedroom, there is good size sitting/dining room with outlook over the front, two good size bedrooms and a very smart kitchen with integrated appliances. The property is offered with no forward chain.