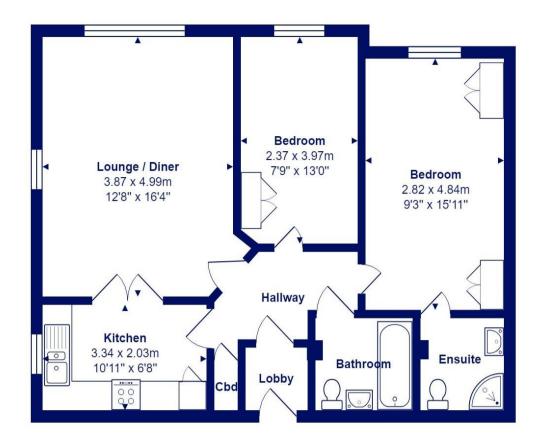

- Two double bedrooms, both with fitted cupboards
- Two bath/shower rooms (one en-suite)
- A good size sitting/dining room
- Kitchen with fully integrated appliances including Induction hob, oven, fridge/freezer, full size dishwasher, washing machine and granite worktops
- Neutral décor throughout, gas fired central heating and upvc double glazing
- Allocated parking space and visitor parking, communal bike store, storage & bin storage
- Well maintained communal grounds and gardens with electric gates and pedestrian access
- Leasehold, balance of 125 year lease remaining from September 2004
- Maintenance charge £923.65 per ½ year
- Ground rent £142.86 ½ year
- No forward chain
- EPC 'B'
- Council Tax 'D' £2175.21