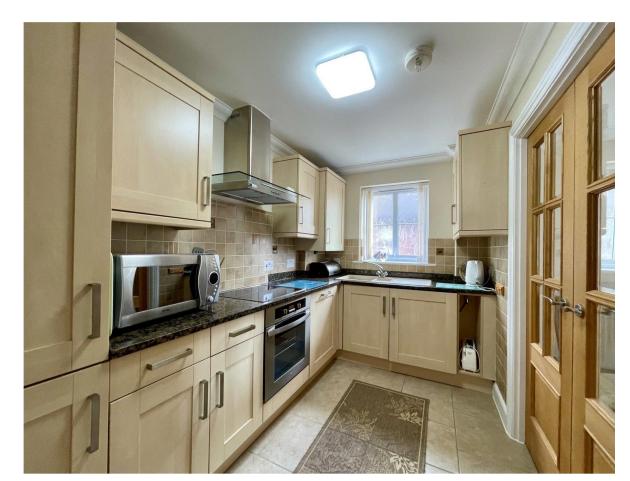

- Two double bedrooms, both with fitted cupboards
- Two bath/shower rooms (one en-suite)
- A good size sitting/dining room
- Kitchen with fully integrated appliances including Induction hob, oven, fridge/freezer, full size dishwasher, washing machine and granite worktops
- Neutral décor throughout, gas fired central heating and upvc double glazing
- Allocated parking space and visitor parking, communal bike store, storage & bin storage
- Well maintained communal grounds and gardens with electric gates and pedestrian access
- Leasehold, balance of 125 year lease remaining from September 2004
- Maintenance charge £923.65 per ½ year
- Ground rent £142.86 ½ year
- No forward chain
- EPC 'B'
- Council Tax 'D' £2175.21