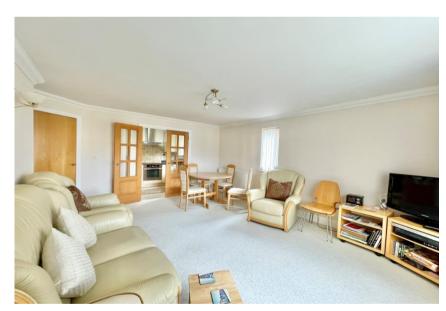

An immaculate first floor apartment in this small purpose built block with gated access and situated in this excellent position within walking distance of the main high street shopping centre with the cliff top and beach being a little further on. The apartment has been well maintained and benefits from an en-suite shower room to the master bedroom, there is good size sitting/dining room with outlook over the front, two good size bedrooms and a very smart kitchen with integrated appliances. The property is offered with no forward chain.

- Two double bedrooms, both with fitted cupboards
- Two bath/shower rooms (one en-suite)
- A good size sitting/dining room
- Kitchen with fully integrated appliances including Induction hob, oven, fridge/freezer, full size dishwasher, washing machine and granite worktops
- Neutral décor throughout, gas fired central heating and upvc double glazing
- Allocated parking space and visitor parking, communal bike store, storage & bin storage
- Well maintained communal grounds and gardens with electric gates and pedestrian access
- Leasehold, balance of 125 year lease remaining from September 2004
- Maintenance charge £923.65 per ½ year
- Ground rent £142.86 ½ year
- No forward chain
- EPC 'B'
- Council Tax 'D' £2175.21