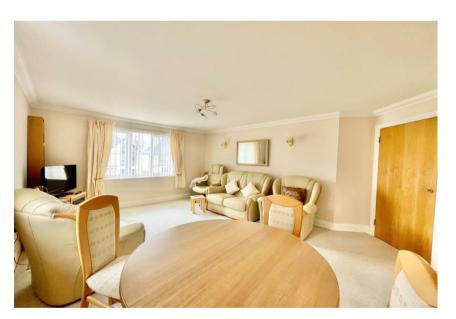

An immaculate first floor apartment in this small purpose built block with gated access and situated in this excellent position within walking distance of the main high street shopping centre with the cliff top and beach being a little further on. The apartment has been well maintained and benefits from an en-suite shower room to the master bedroom, there is good size sitting/dining room with outlook over the front, two good size bedrooms and a very smart kitchen with integrated appliances. The property is offered with no forward chain.

- Two double bedrooms, both with fitted cupboards
- Two bath/shower rooms (one en-suite)
- A good size sitting/dining room
- Kitchen with fully integrated appliances including Induction hob, oven, fridge/freezer, full size dishwasher, washing machine and granite worktops
- Neutral décor throughout, gas fired central heating and upvc double glazing
- Allocated parking space and visitor parking, communal bike store, storage & bin storage
- Well maintained communal grounds and gardens with electric gates and pedestrian access
- Leasehold, balance of 125 year lease remaining from September 2004
- Maintenance charge £923.65 per ½ year
- Ground rent £142.86 ½ year
- No forward chain
- EPC 'B'
- Council Tax 'D' £2175.21