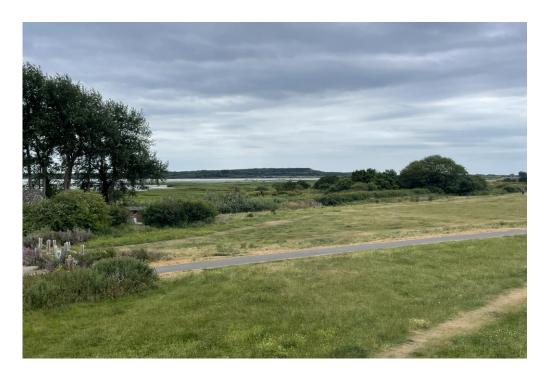

## HARBOUR COURT, 86 STANPIT, CHRISTCHURCH

A RECENTLY RENOVATED and immaculately presented DUPLEX APARTMENT with the benefit of being SHARE OF FREEHOLD occupying one of the most enviable positions overlooking Stanpit Marsh with Mudeford Harbour and Hengistbury Head in the distance. The property boasts a large SOUTH FACING BALCONY, parking and open plan living accommodation with BI FOLD DOORS. This is a rare opportunity to acquire a lovely apartment in this highly sought after location. NO FORWARD CHAIN.

## Location

Mudeford began as a small fishing village close to the entrance of Christchurch Harbour which still sees fishing boats landing their catch today. The area enjoys award winning sandy beaches at Avon beach and plenty of wildlife activity on Hengistbury Head and Stanpit Marsh Nature Reserve. The popular Mudeford Sandbank attracts visitors every year to the private beach huts with the Harbour providing a sheltered environment for water sports activities. With a friendly, community feel, it is no wonder Mudeford is becoming a popular choice for relocation.