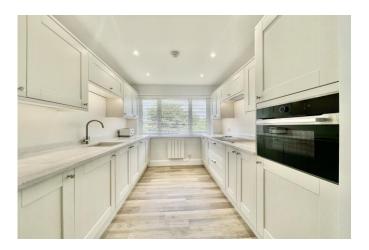

## The Property

- First floor balcony apartment
- Spacious open plan living space with bi fold doors onto the balcony
- Brand new kitchen with fitted appliances
- Two spacious double bedrooms and a third bedroom/study
- Modern fitted bathroom
- Balcony with views over Stanpit Marsh
- Off road parking
- Share of freehold
- No forward chain
- Council Tax Band 'C' £1971.54
- EPC rating 'E'