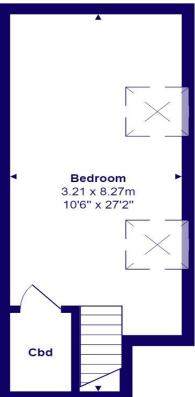

**First Floor** 

Second Floor

Total Area: 83.5 m<sup>2</sup> ... 899 ft<sup>2</sup> (excluding balcony)

All measurements are approximate and for display purposes only

M1235 Printed by Ravensworth 01670 713330