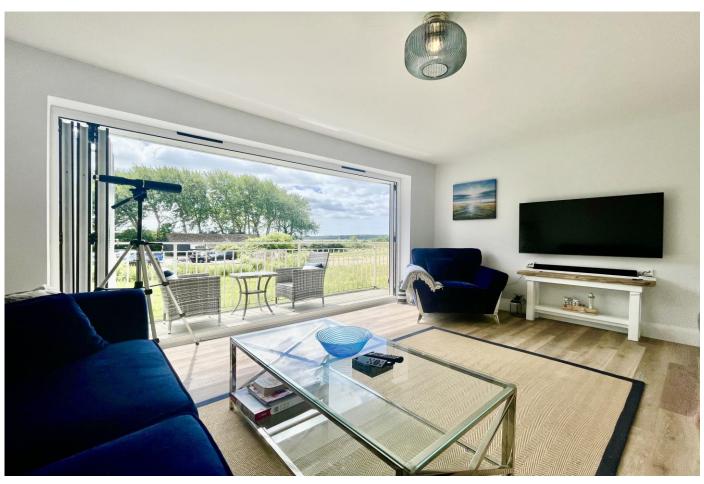

## HARBOUR COURT, 86 STANPIT, CHRISTCHURCH

A RECENTLY RENOVATED and immaculately presented DUPLEX APARTMENT with the benefit of being SHARE OF FREEHOLD occupying one of the most enviable positions overlooking Stanpit Marsh with Mudeford Harbour and Hengistbury Head in the distance. The property boasts a large SOUTH FACING BALCONY, parking and open plan living accommodation with BI FOLD DOORS. This is a rare opportunity to acquire a lovely apartment in this highly sought after location. NO FORWARD CHAIN.

## The Property

- First floor balcony apartment
- Spacious open plan living space with bi fold doors onto the balcony
- Brand new kitchen with fitted appliances
- Two spacious double bedrooms and a third bedroom/study
- Modern fitted bathroom
- Balcony with views over Stanpit Marsh
- Off road parking
- Share of freehold
- No forward chain
- Council Tax Band 'C' £1971.54
- EPC rating 'E'