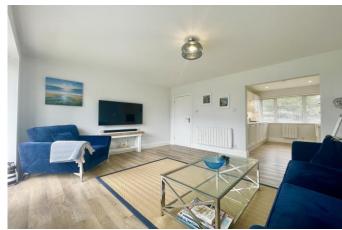

## The Property

- First floor balcony apartment
- Spacious open plan living space with bi fold doors onto the balcony
- Brand new kitchen with fitted appliances
- Two spacious double bedrooms and a third bedroom/study
- Modern fitted bathroom
- Balcony with views over Stanpit Marsh
- Off road parking
- Share of freehold
- No forward chain
- Council Tax Band 'C' £1971.54
- EPC rating 'E'