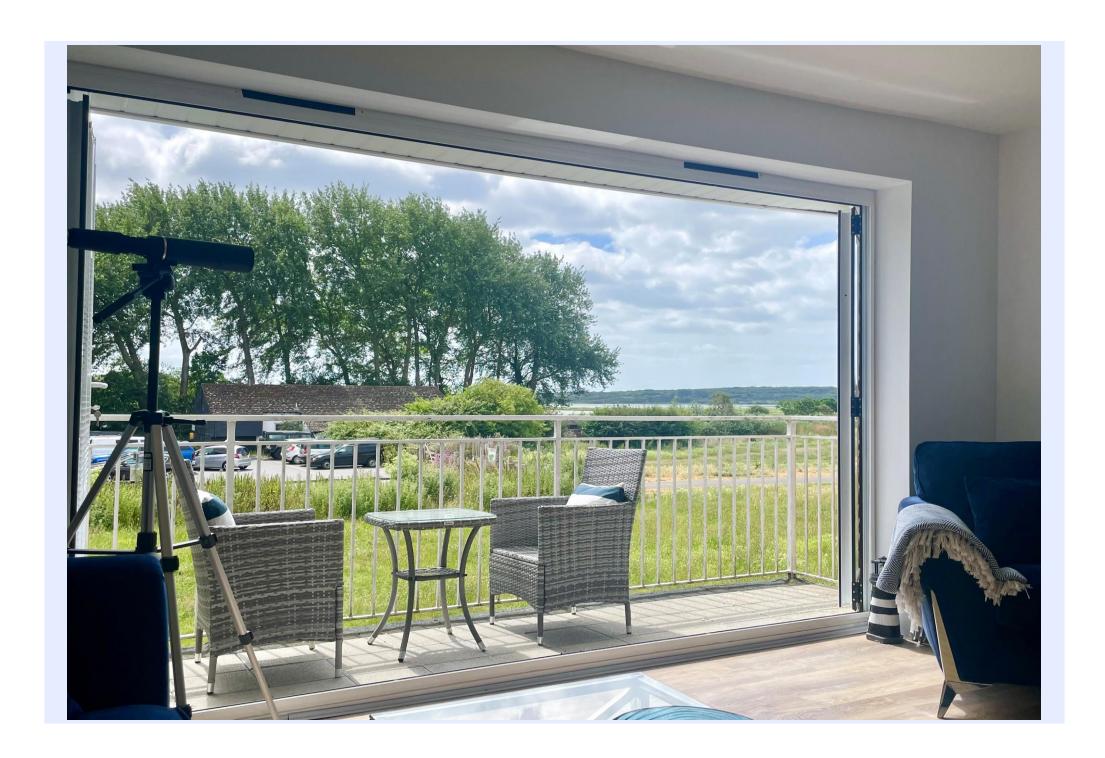

## HARBOUR COURT, 86 STANPIT, CHRISTCHURCH

A RECENTLY RENOVATED and immaculately presented DUPLEX APARTMENT with the benefit of being SHARE OF FREEHOLD occupying one of the most enviable positions overlooking Stanpit Marsh with Mudeford Harbour and Hengistbury Head in the distance. The property boasts a large SOUTH FACING BALCONY, parking and open plan living accommodation with BI FOLD DOORS. This is a rare opportunity to acquire a lovely apartment in this highly sought after location. NO FORWARD CHAIN.

## The Property

- First floor balcony apartment
- Spacious open plan living space with bi fold doors onto the balcony
- Brand new kitchen with fitted appliances
- Two spacious double bedrooms and a third bedroom/study
- Modern fitted bathroom
- Balcony with views over Stanpit Marsh
- Off road parking
- Share of freehold
- No forward chain
- Council Tax Band 'C' £1971.54
- EPC rating 'E'