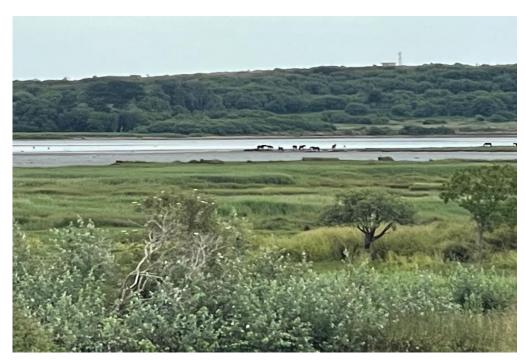

## HARBOUR COURT, 86 STANPIT, CHRISTCHURCH

A RECENTLY RENOVATED and immaculately presented DUPLEX APARTMENT with the benefit of being SHARE OF FREEHOLD occupying one of the most enviable positions overlooking Stanpit Marsh with Mudeford Harbour and Hengistbury Head in the distance. The property boasts a large SOUTH FACING BALCONY, parking and open plan living accommodation with BI FOLD DOORS. This is a rare opportunity to acquire a lovely apartment in this highly sought after location. NO FORWARD CHAIN.

## Location

Mudeford began as a small fishing village close to the entrance of Christchurch Harbour which still sees fishing boats landing their catch today. The area enjoys award winning sandy beaches at Avon beach and plenty of wildlife activity on Hengistbury Head and Stanpit Marsh Nature Reserve. The popular Mudeford Sandbank attracts visitors every year to the private beach huts with the Harbour providing a sheltered environment for water sports activities. With a friendly, community feel, it is no wonder Mudeford is becoming a popular choice for relocation.