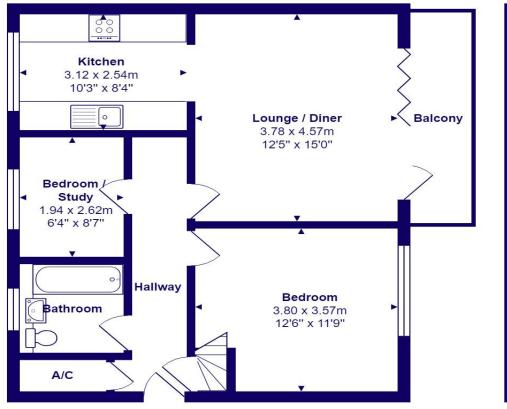

**First Floor** 

Second Floor

Total Area: 83.5 m<sup>2</sup> ... 899 ft<sup>2</sup> (excluding balcony)

All measurements are approximate and for display purposes only

M1235 Printed by Ravensworth 01670 713330