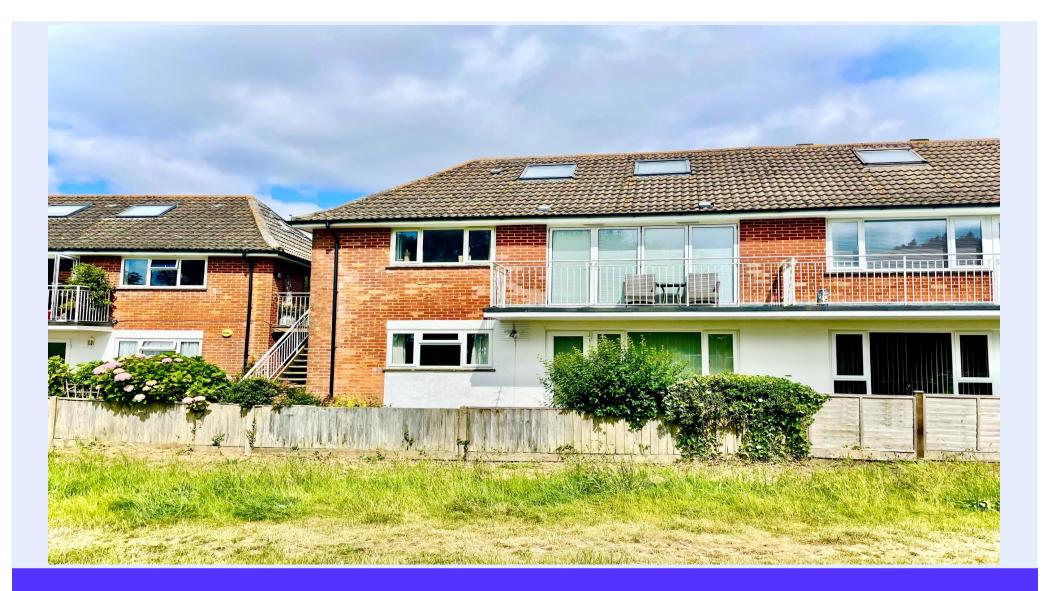

## HARBOUR COURT, 86 STANPIT, CHRISTCHURCH

A RECENTLY RENOVATED and immaculately presented DUPLEX APARTMENT with the benefit of being SHARE OF FREEHOLD occupying one of the most enviable positions overlooking Stanpit Marsh with Mudeford Harbour and Hengistbury Head in the distance. The property boasts a large SOUTH FACING BALCONY, parking and open plan living accommodation with BI FOLD DOORS. This is a rare opportunity to acquire a lovely apartment in this highly sought after location. NO FORWARD CHAIN.

## The Property

- First floor balcony apartment
- Spacious open plan living space with bi fold doors onto the balcony
- Brand new kitchen with fitted appliances
- Two spacious double bedrooms and a third bedroom/study
- Modern fitted bathroom
- Balcony with views over Stanpit Marsh
- Off road parking
- Share of freehold
- No forward chain
- Council Tax Band 'C' £1971.54
- EPC rating 'E'