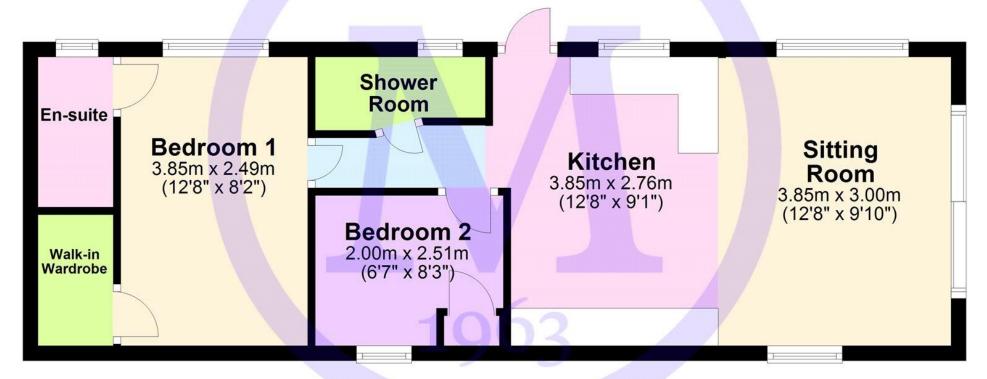

### Floor Plan

Approx. 46.9 sq. metres (504.7 sq. feet)

Total area: approx. 46.9 sq. metres (504.7 sq. feet)

'Whilst every attempt has been made to ensure the accuracy of this floor plan, the measurements of doors, windows, rooms and any other items are approximate and no responsibility is taken for any error, omission or mis-statement. This plan is for illustrative purposes only and should be used as such by any prospective purchaser.'

Plan produced using PlanUp.