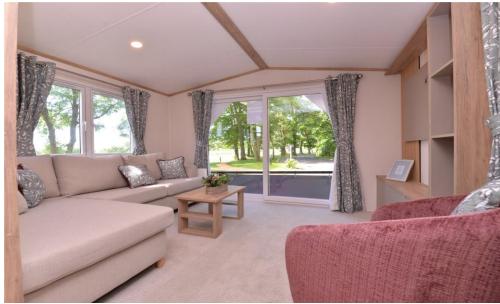

The kitchen opens through to the triple aspect sitting room with recess ceiling spotlights, sliding patio doors onto the decking, TV point and an L shaped sofa with pull out sofa bed.

Bedroom two is a lovely twin bedroom with built in furniture, two single beds and a UPVC window.