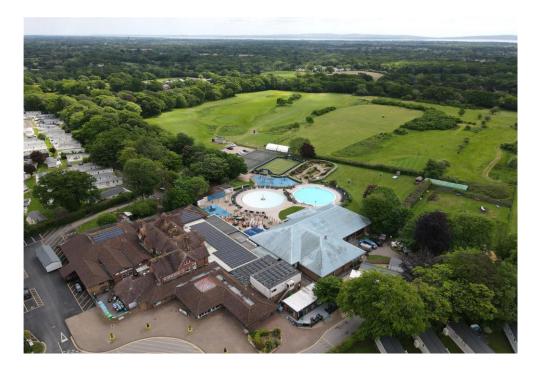

### Situation

In the heart of the enchanting New Forest Hoburne Bashley is a magical place to escape to with the open forest of the New Forest National Park, Barton on Sea clifftop and beach and New Milton high street all within easy reach. Facilities on offer at the park include an impressive entertainment complex, 9 hole golf course, heated pools, café and Brasserie, convenience store and a mulit-use games area.