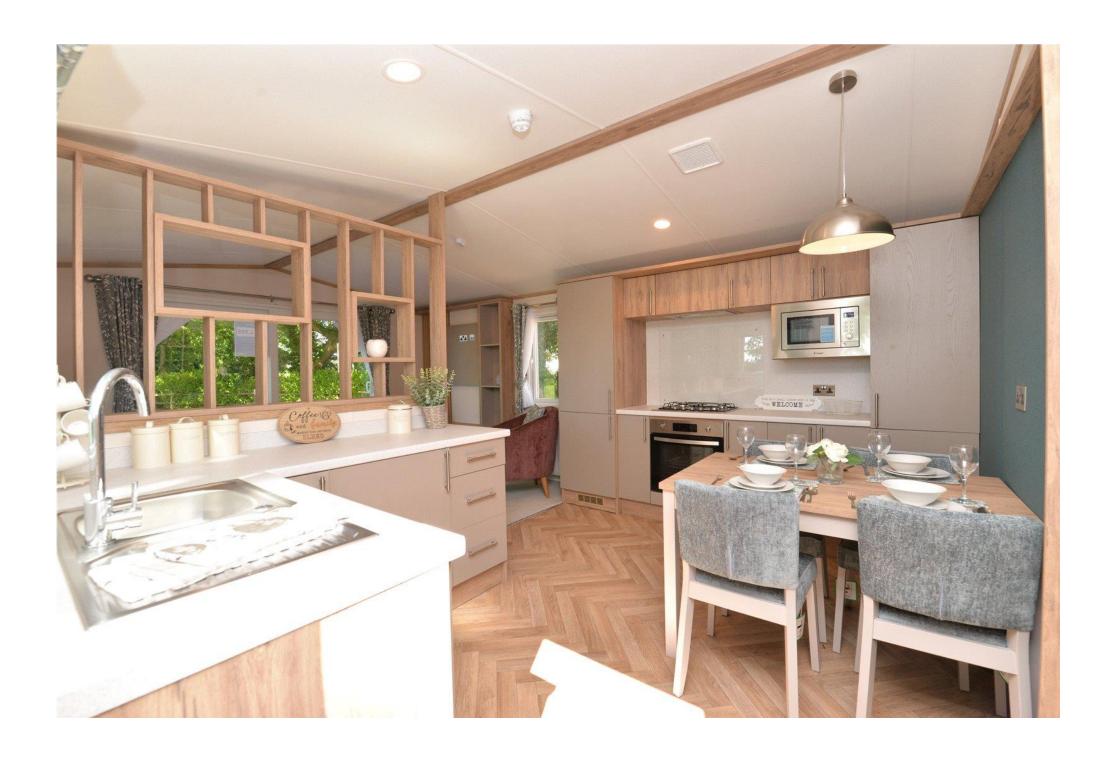

## The Property

The kitchen is fitted with a fantastic range of timber effect wall and base units with a contrasting quartz effect worktop, a four seater table and chairs and built in appliances include a tall stand up fridge freezer, four burner gas hob with under counter oven and extractor fan over, microwave, washing machine and cupboard housing the Glow Worm wall mounted boiler.

The kitchen opens through to the triple aspect sitting room with recess ceiling spotlights, sliding patio doors onto the decking, TV point and an L shaped sofa with pull out sofa bed.

Bedroom two is a lovely twin bedroom with built in furniture, two single beds and a UPVC window.