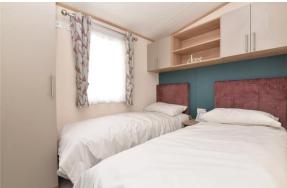

The kitchen opens through to the triple aspect sitting room with recess ceiling spotlights, sliding patio doors onto the decking, TV point and an L shaped sofa with pull out sofa bed.

Bedroom two is a lovely twin bedroom with built in furniture, two single beds and a UPVC window.