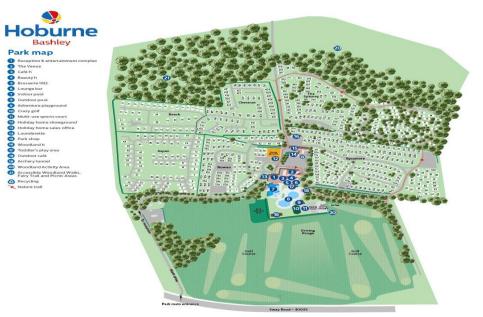

### Situation

In the heart of the enchanting New Forest Hoburne Bashley is a magical place to escape to with the open forest of the New Forest National Park, Barton on Sea clifftop and beach and New Milton high street all within easy reach. Facilities on offer at the park include an impressive entertainment complex, 9 hole golf course, heated pools, café and Brasserie, convenience store and a mulit-use games area.

## **Directions**

From Mitchells turn left at the traffic lights and proceed over the railway bridge. Upon reaching the roundabout turn right onto Sway Road. After 500 yards turn left into Hoburne Bashley.