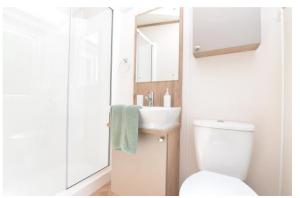

The main shower room has a walk in double shower with sliding glass shower doors and thermostatic shower attachment, wash hand basin with mixer tap over and storage beneath, WC, UPVC window and extractor fan.