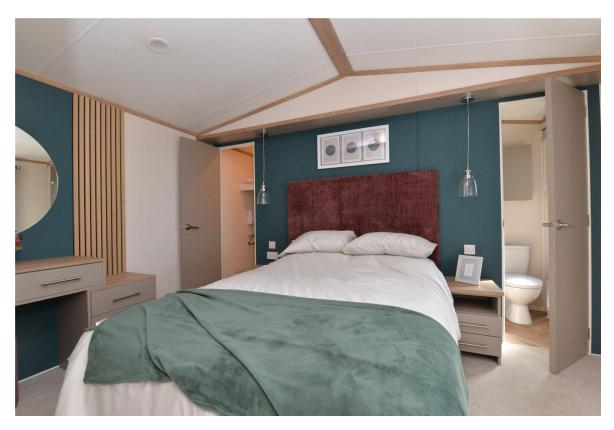

The master bedroom is situated at the rear of the property and is a particular feature with a walk in dressing room and its own luxury ensuite shower room.

The ensuite shower room comprises of a walk in double shower with sliding glass shower doors, wash hand basin with mixer tap over and storage beneath, WC, medicine cabinet and UPVC window.