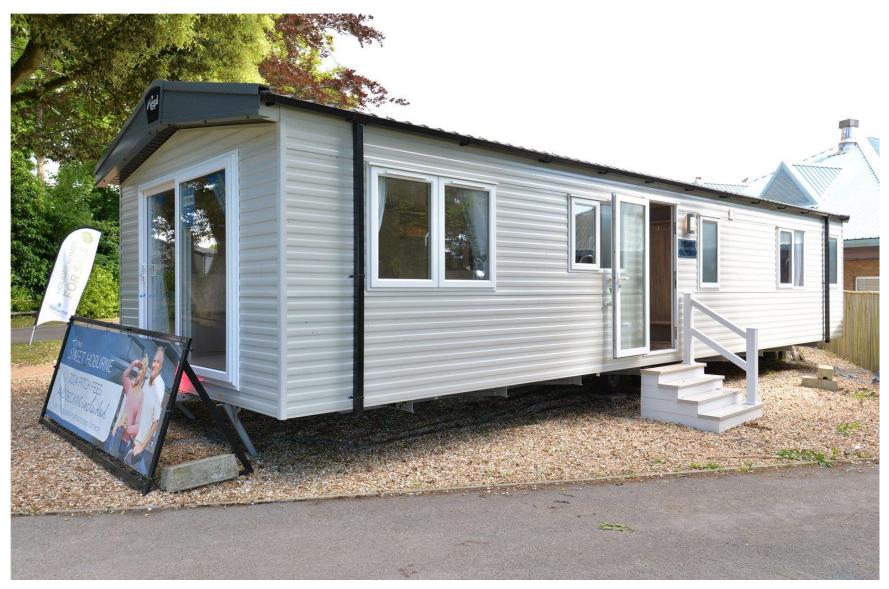

# Mitchells 1963 - TODAY

Regal Hemsworth
Show Ground 1
Bashley Caravan Park
Sway Road
New Milton
BH255QR

This stunning brand new two bedroom Regal Hemsworth holiday home is situated on Show Ground 1 at Bashley Park and is offered with the pitch fees paid for 2024. This includes decking, central heating, double glazing and integrated appliances. This home must be viewed to fully appreciate the finish.

- 2024 Fees Included
- Kitchen/Dining Room
- Sitting Room
- Internal Hallway
- Two Bedrooms
- Family Bathroom
- Ensuite Shower Room
- Walk In Dressing Room
- Decking
- **38 x 12**