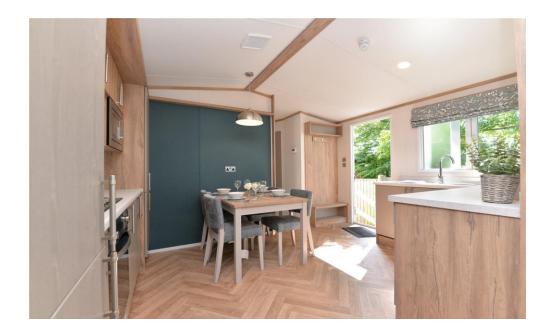

## The Property

The kitchen is fitted with a fantastic range of timber effect wall and base units with a contrasting quartz effect worktop, a four seater table and chairs and built in appliances include a tall stand up fridge freezer, four burner gas hob with under counter oven and extractor fan over, microwave, washing machine and cupboard housing the Glow Worm wall mounted boiler.

The kitchen opens through to the triple aspect sitting room with recess ceiling spotlights, sliding patio doors onto the decking, TV point and an L shaped sofa with pull out sofa bed.

Bedroom two is a lovely twin bedroom with built in furniture, two single beds and a UPVC window.