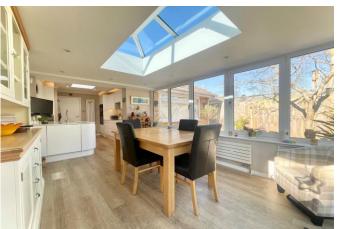

### SEPARATE LOUNGE

# The Property

- Quality detached bungalow in an excellent location
- Lovely bright accommodation with lots of natural light throughout
- Two double bedrooms with fitted wardrobes
- Large, dual aspect lounge
- Modern, refitted shower room
- Kitchen/dining room with access to the garden
- Gas fired central heating and uPVC double glazing
- Large driveway and single detached garage
- Delightful mature rear garden with garden building
- Council Tax band 'D' £2,327.29
- EPC rating 'D'