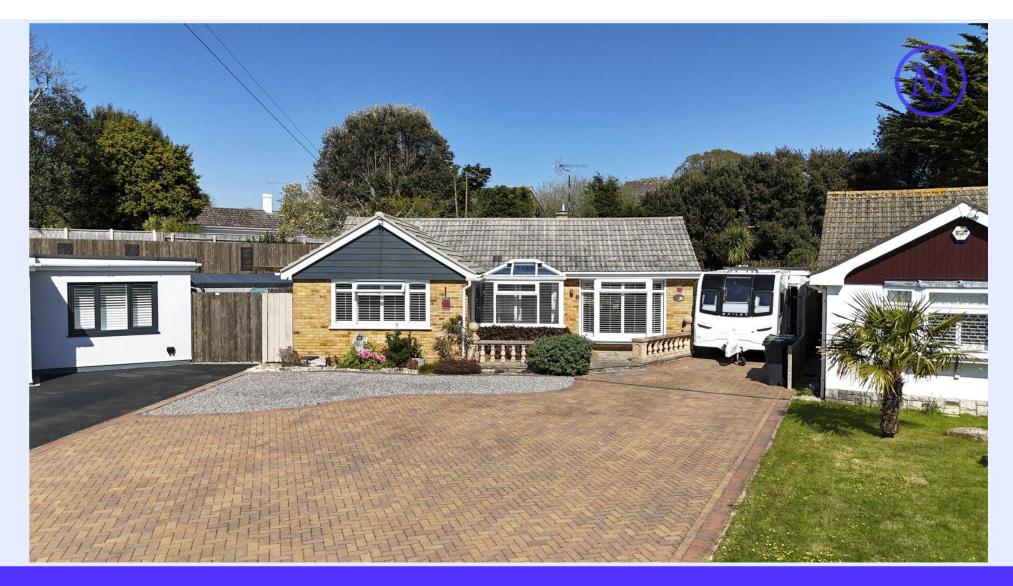

RICARDO CRESCENT, MUDEFORD, DORSET BH23 4BX

A superb detached bungalow of some 1030 sq ft, with a deep frontage with parking for multiple vehicles and a private, large rear garden, situated in this highly regarded position in the heart of Mudeford just a short stroll to Mudeford Quay, Avon Beach, local shops and bus routes. This lovely property has been extended to create a bright and airy living space and comprises of two double bedrooms, modern shower room, large through lounge and kitchen/diner. Other features include a private, mature garden with a recently installed garden building, driveway parking for several vehicles and a single detached garage.

# The Property

- Quality detached bungalow in an excellent location
- Lovely bright accommodation with lots of natural light throughout
- Two double bedrooms with fitted wardrobes
- Large, dual aspect lounge
- Modern, refitted shower room
- Kitchen/dining room with access to the garden
- Gas fired central heating and uPVC double glazing
- Large driveway and single detached garage
- Delightful mature rear garden with garden building
- Council Tax band 'D' £2,327.29
- EPC rating 'D'