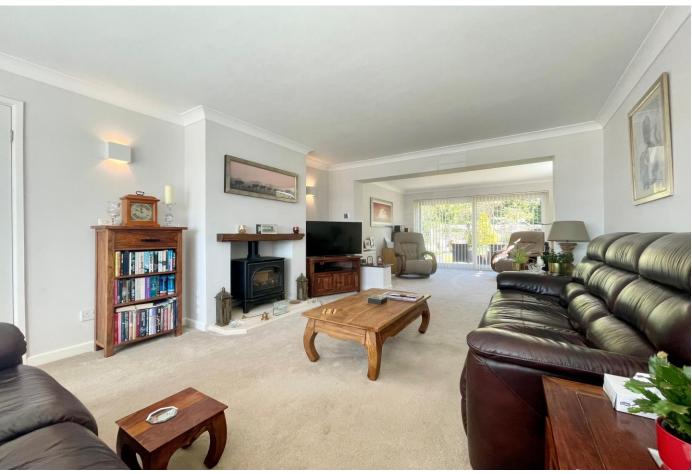

### SEPARATE LOUNGE

# The Property

- Quality detached bungalow in an excellent location
- Lovely bright accommodation with lots of natural light throughout
- Two double bedrooms with fitted wardrobes
- Large, dual aspect lounge
- Modern, refitted shower room
- Kitchen/dining room with access to the garden
- Gas fired central heating and uPVC double glazing
- Large driveway and single detached garage
- Delightful mature rear garden with garden building
- Council Tax band 'D' £2,327.29
- EPC rating 'D'