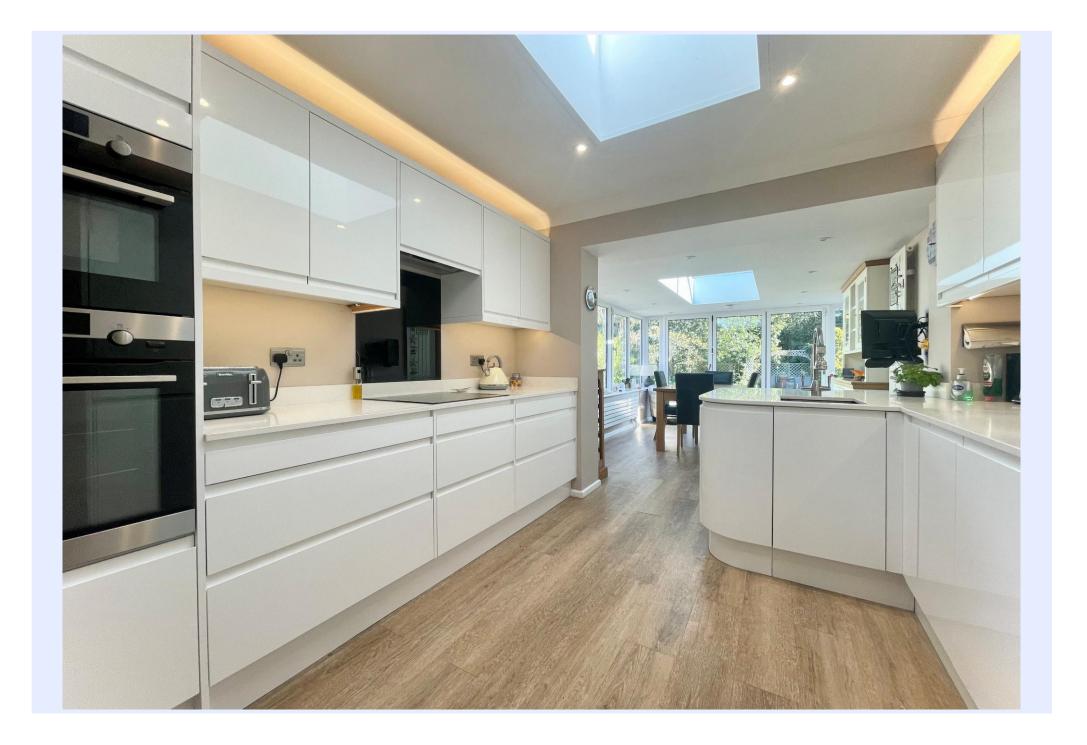

# The Property

- Quality detached bungalow in an excellent location
- Lovely bright accommodation with lots of natural light throughout
- Two double bedrooms with fitted wardrobes
- Large, dual aspect lounge
- Modern, refitted shower room
- Kitchen/dining room with access to the garden
- Gas fired central heating and uPVC double glazing
- Large driveway and single detached garage
- Delightful mature rear garden with garden building
- Council Tax band 'D' £2,327.29
- EPC rating 'D'