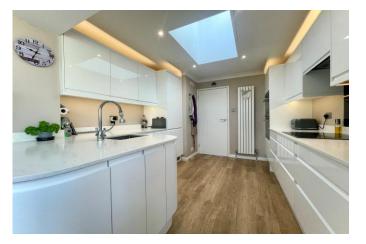

#### TWO DOUBLE BEDROOMS • FAMILY SHOWER ROOM • KITCHEN/DINING ROOM

# The Property

- Quality detached bungalow in an excellent location
- Lovely bright accommodation with lots of natural light throughout
- Two double bedrooms with fitted wardrobes
- Large, dual aspect lounge
- Modern, refitted shower room
- Kitchen/dining room with access to the garden
- Gas fired central heating and uPVC double glazing
- Large driveway and single detached garage
- Delightful mature rear garden with garden building
- Council Tax band 'D' £2,327.29
- EPC rating 'D'