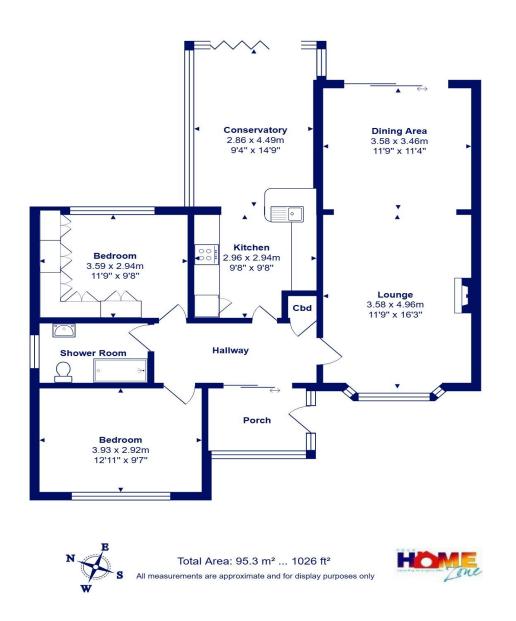

RICARDO CRESCENT, MUDEFORD, DORSET BH23 4BX

A superb detached bungalow of some 1030 sq ft, with a deep frontage with parking for multiple vehicles and a private, large rear garden, situated in this highly regarded position in the heart of Mudeford just a short stroll to Mudeford Quay, Avon Beach, local shops and bus routes. This lovely property has been extended to create a bright and airy living space and comprises of two double bedrooms, modern shower room, large through lounge and kitchen/diner. Other features include a private, mature garden with a recently installed garden building, driveway parking for several vehicles and a single detached garage.

#### TWO DOUBLE BEDROOMS • FAMILY SHOWER ROOM • KITCHEN/DINING ROOM

### SEPARATE LOUNGE

### GARDEN • GARDEN ROOM • GARAGE

LARGE DRIVEWAY

# The Property

- Quality detached bungalow in an excellent location
- Lovely bright accommodation with lots of natural light throughout
- Two double bedrooms with fitted wardrobes
- Large, dual aspect lounge
- Modern, refitted shower room
- Kitchen/dining room with access to the garden
- Gas fired central heating and uPVC double glazing
- Large driveway and single detached garage
- Delightful mature rear garden with garden building
- Council Tax band 'D' £2,327.29
- EPC rating 'D'