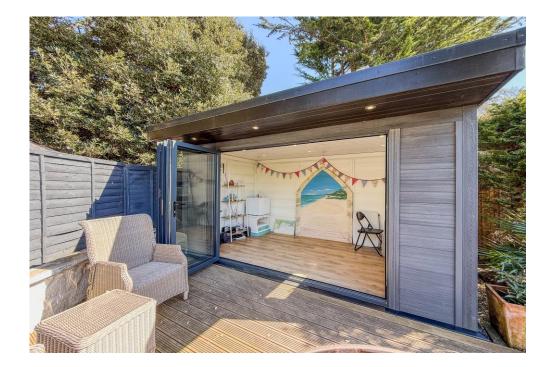

### GARDEN • GARDEN ROOM • GARAGE

LARGE DRIVEWAY

# The Property

- Quality detached bungalow in an excellent location
- Lovely bright accommodation with lots of natural light throughout
- Two double bedrooms with fitted wardrobes
- Large, dual aspect lounge
- Modern, refitted shower room
- Kitchen/dining room with access to the garden
- Gas fired central heating and uPVC double glazing
- Large driveway and single detached garage
- Delightful mature rear garden with garden building
- Council Tax band 'D' £2,327.29
- EPC rating 'D'