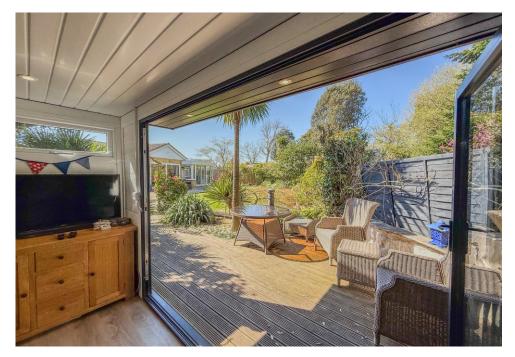

### SEPARATE LOUNGE

# The Property

- Quality detached bungalow in an excellent location
- Lovely bright accommodation with lots of natural light throughout
- Two double bedrooms with fitted wardrobes
- Large, dual aspect lounge
- Modern, refitted shower room
- Kitchen/dining room with access to the garden
- Gas fired central heating and uPVC double glazing
- Large driveway and single detached garage
- Delightful mature rear garden with garden building
- Council Tax band 'D' £2,327.29
- EPC rating 'D'