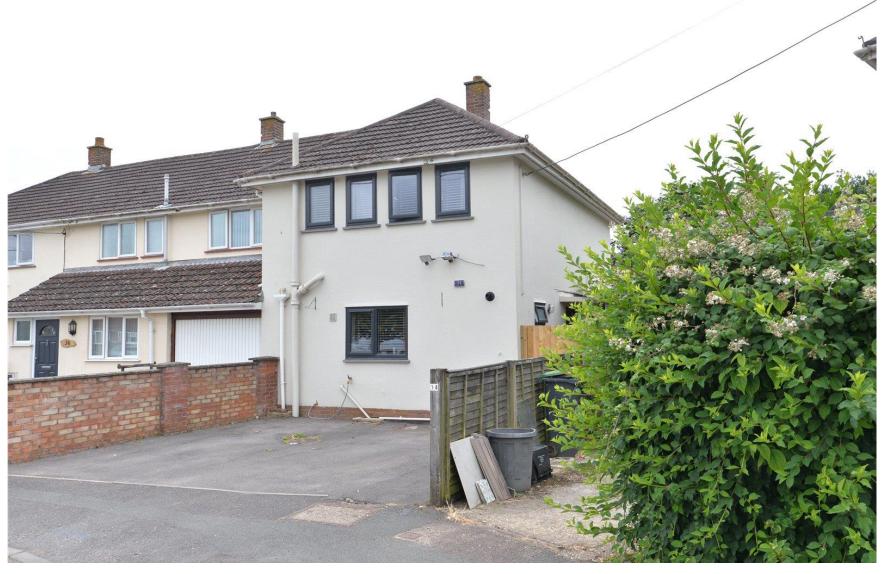

# Mitchells 1963 - TODAY

34 Miller Close New Milton Hampshire BH25 5AT A characterful two double bedroom semi-detached house set on a good sized plot in a popular and convenient position within easy reach of the local shops and schools. The property has been well maintained and improved throughout and other features include a superb large kitchen/breakfast room, a lovely double aspect sitting room with sliding doors onto the garden, a ground floor cloakroom, a modern shower room, off road parking and scope for extension, if required, subject to any necessary permissions.

## Gardens & Grounds

The front garden is laid mainly to hard standing providing off road parking for two vehicles and a timber gate provides side access.

The rear garden is a good size and is laid mainly to lawn with raised borders, storage cupboard, a good degree of privacy and a sunny southwesterly aspect.