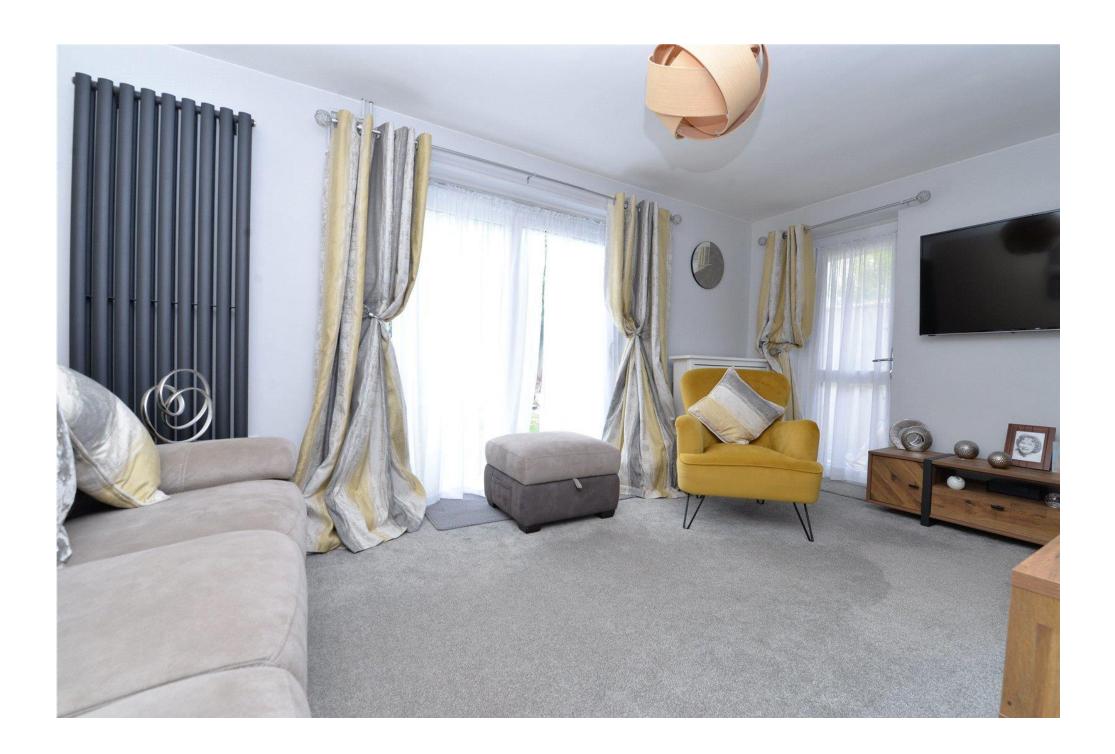

# The Property

Entrance hall with contemporary double glazed front door, attractive timber effect flooring and stairs to the first floor.

Lovely double aspect sitting room with a useful under stairs storage cupboard, contemporary radiator and a UPVC double glazed casement door and patio doors to outside and a lovely outlook over the rear garden.