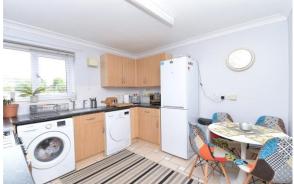

Good sized kitchen/breakfast room with a good range of timber effect wall and base units with a contrasting dark worktop and an inset sink unit, space for washing machine, cooker, tumble dryer and tall fridge freezer, attractive floor tiling, part tiled walls, a lovely outlook to the front, ample room for kitchen table and a useful under stairs storage cupboard.