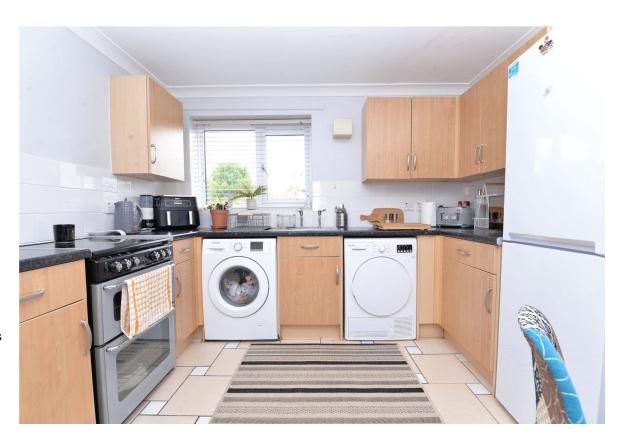

Good sized kitchen/breakfast room with a good range of timber effect wall and base units with a contrasting dark worktop and an inset sink unit, space for washing machine, cooker, tumble dryer and tall fridge freezer, attractive floor tiling, part tiled walls, a lovely outlook to the front, ample room for kitchen table and a useful under stairs storage cupboard.