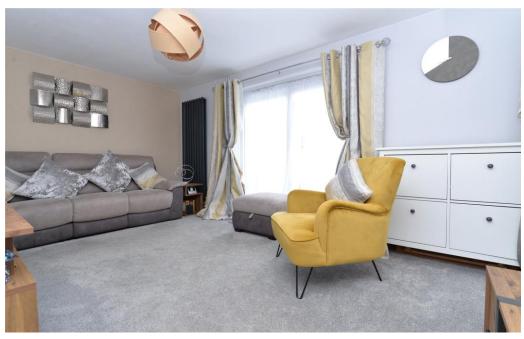

# The Property

Entrance hall with contemporary double glazed front door, attractive timber effect flooring and stairs to the first floor.

Lovely double aspect sitting room with a useful under stairs storage cupboard, contemporary radiator and a UPVC double glazed casement door and patio doors to outside and a lovely outlook over the rear garden.