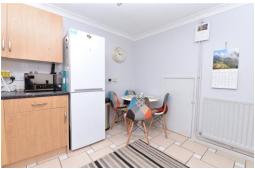

Good sized kitchen/breakfast room with a good range of timber effect wall and base units with a contrasting dark worktop and an inset sink unit, space for washing machine, cooker, tumble dryer and tall fridge freezer, attractive floor tiling, part tiled walls, a lovely outlook to the front, ample room for kitchen table and a useful under stairs storage cupboard.