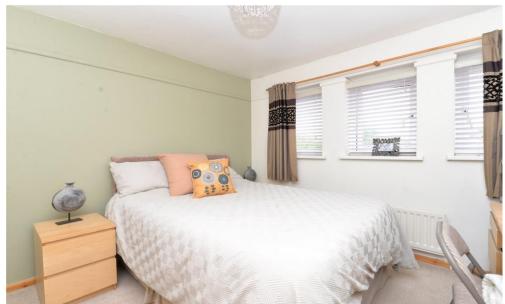

First floor landing with trap to the roof space.

Two first floor double bedrooms both with built in storage.

Modern white shower room comprising a large fully tiled shower cubicle with thermostatic control shower, wash basin, WC, timber effect flooring and a chrome ladder style heated towel rail.