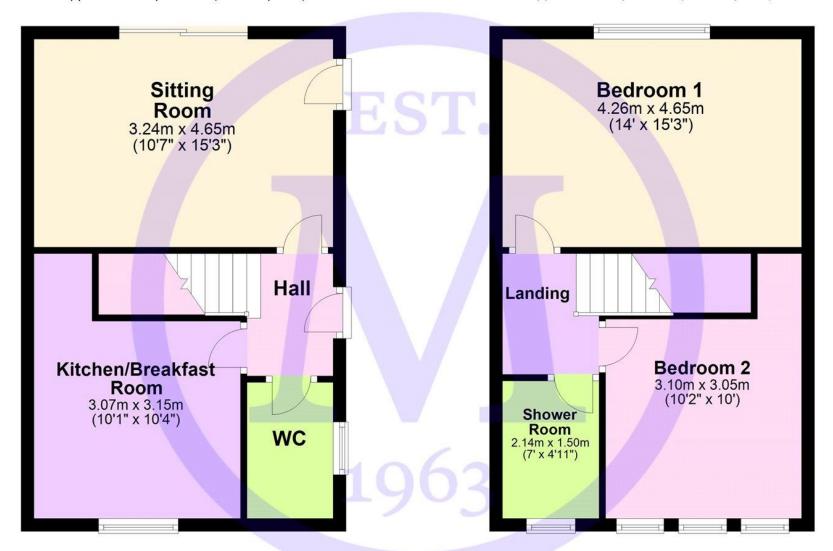

#### **Ground Floor**

Approx. 34.7 sq. metres (373.3 sq. feet)

#### First Floor

Approx. 37.1 sq. metres (398.9 sq. feet)

Total area: approx. 71.7 sq. metres (772.2 sq. feet)

'Whilst every attempt has been made to ensure the accuracy of this floor plan, the measurements of doors, windows, rooms and any other items are approximate and no responsibility is taken for any error, omission or misstatement. This plan is for illustrative purposes only and should be used as such by any prospective purchaser.'

Plan produced using PlanUp.