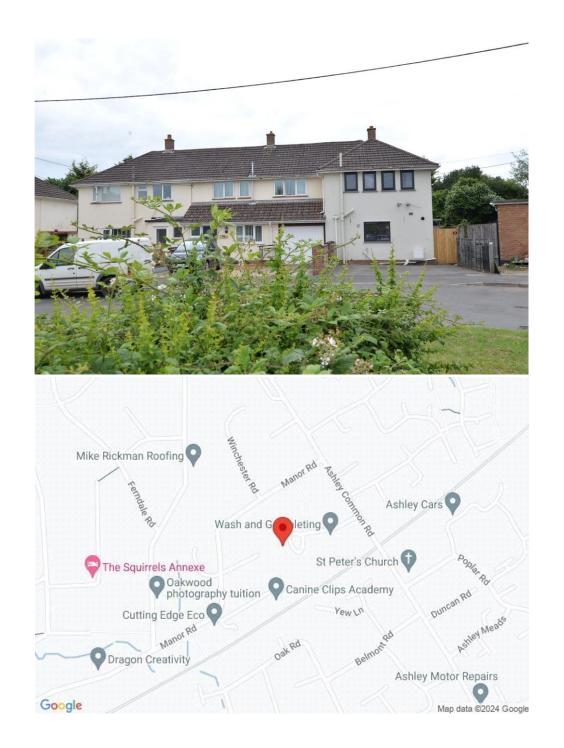

## Situation

New Milton is a thriving market town on the western edge of Hampshire. The area lies on a picturesque stretch of the Solent coastline with stunning views over Christchurch Bay to the Isle of Wight. With the enviable location, beautiful coastal walks, main line railway station reaching London Waterloo in less than two hours, excellent schools, both private and state, 27 hole links style golf course and the renowned Chewton Glen hotel, New Milton remains an extremely popular location for those relocating to the coast.

## **Directions**

From Mitchells proceed across the traffic lights into Ashley Road. Continue through the next set of lights. Upon reaching the village of Ashley turn left at the crossroads into Ashley Common Road. Continue across at the next junction and take the second left into Miller Close. Bare right where the property will be found on the right hand side.