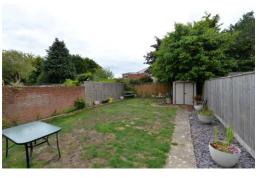

## Gardens & Grounds

The front garden is laid mainly to hard standing providing off road parking for two vehicles and a timber gate provides side access.

The rear garden is a good size and is laid mainly to lawn with raised borders, storage cupboard, a good degree of privacy and a sunny southwesterly aspect.