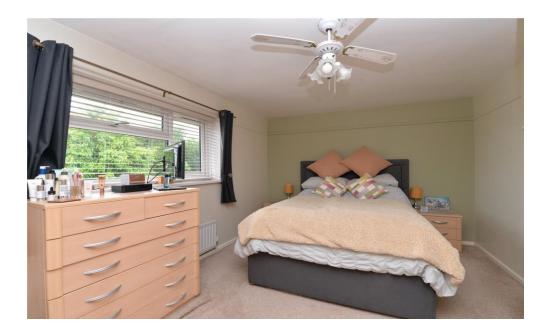

First floor landing with trap to the roof space.

Two first floor double bedrooms both with built in storage.

Modern white shower room comprising a large fully tiled shower cubicle with thermostatic control shower, wash basin, WC, timber effect flooring and a chrome ladder style heated towel rail.