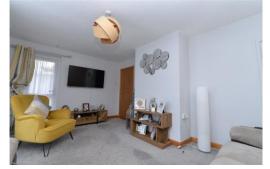

# The Property

Entrance hall with contemporary double glazed front door, attractive timber effect flooring and stairs to the first floor.

Lovely double aspect sitting room with a useful under stairs storage cupboard, contemporary radiator and a UPVC double glazed casement door and patio doors to outside and a lovely outlook over the rear garden.