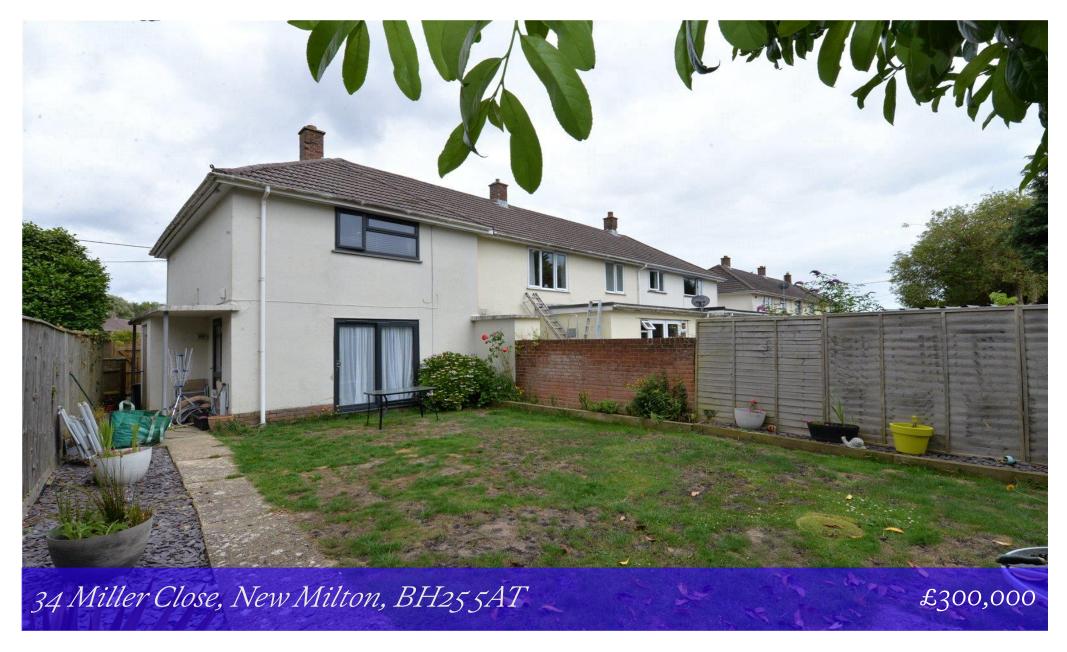

# Mitchells 1963 - TODAY

34 Miller Close New Milton Hampshire BH25 5AT A characterful two double bedroom semi-detached house set on a good sized plot in a popular and convenient position within easy reach of the local shops and schools. The property has been well maintained and improved throughout and other features include a superb large kitchen/breakfast room, a lovely double aspect sitting room with sliding doors onto the garden, a ground floor cloakroom, a modern shower room, off road parking and scope for extension, if required, subject to any necessary permissions.

## Gardens & Grounds

The front garden is laid mainly to hard standing providing off road parking for two vehicles and a timber gate provides side access.

The rear garden is a good size and is laid mainly to lawn with raised borders, storage cupboard, a good degree of privacy and a sunny southwesterly aspect.