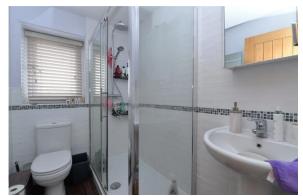

First floor landing with trap to the roof space.

Two first floor double bedrooms both with built in storage.

Modern white shower room comprising a large fully tiled shower cubicle with thermostatic control shower, wash basin, WC, timber effect flooring and a chrome ladder style heated towel rail.