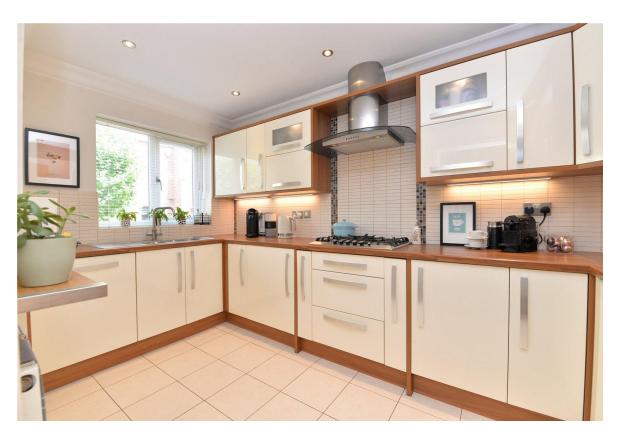

## The Property

Entrance hall with wood effect flooring, stairs to first floor landing, radiator and spacious under stairs cupboard.

The kitchen is fitted with a fantastic range of modern wall and base units with a contrasting worktop, stainless steel one and a half bowl sink with mixer tap over and drainer, five burner gas hob with tiled splash back and extractor fan over, eye level double oven, tall stand up fridge freezer washing machine and dishwasher.