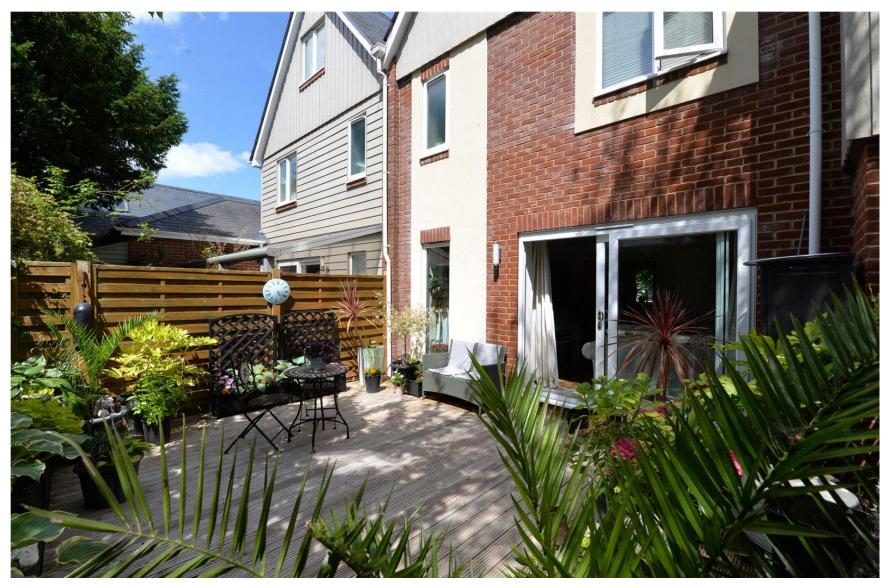

## Gardens & Grounds

To the front of the property is an area of allocated parking with a bin store and cycle store.

To the rear of the property is a southwest facing garden which has been beautifully planted with high level fencing making the garden extremely private and secluded.