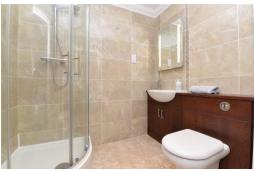

The master bedroom is situated at the rear of the property with a fantastic range of built in wardrobes and benefits from its own luxury en-suite.

The en-suite comprises of a corner shower cubicle with sliding glass shower doors and thermostatic shower attachments, WC with hidden cistern, wash basin with mixer tap over and storage beneath and chrome heated towel rail.