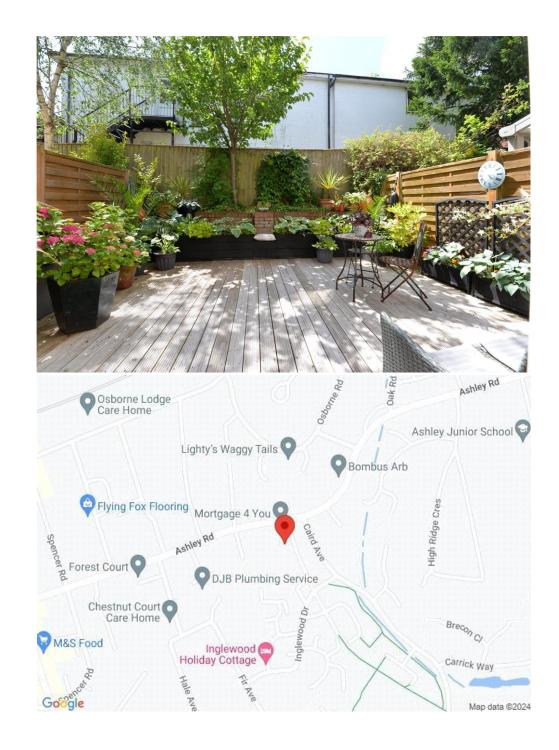

## Gardens & Grounds

To the front of the property is an area of allocated parking with a bin store and cycle store.

To the rear of the property is a southwest facing garden which has been beautifully planted with high level fencing making the garden extremely private and secluded.

#### **Directions**

From Mitchells proceed straight across the traffic lights into Ashley Road. Continue through the second set of traffic lights for approximately quarter of a mile and turn right just before Caird Avenue into Magnolia Court where the parking will be seen directly in front of you.