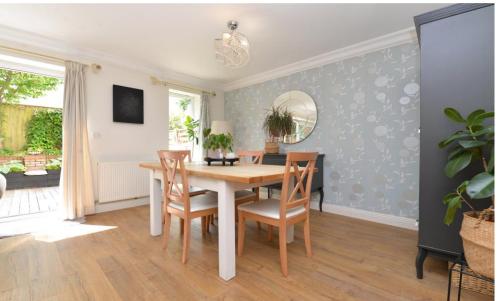

The sitting/dining room has a bright and sunny south-westerly aspect with a continuation of the timber effect flooring, sliding patio doors onto the rear garden, TV aerial point and floor to ceiling UPVC window.