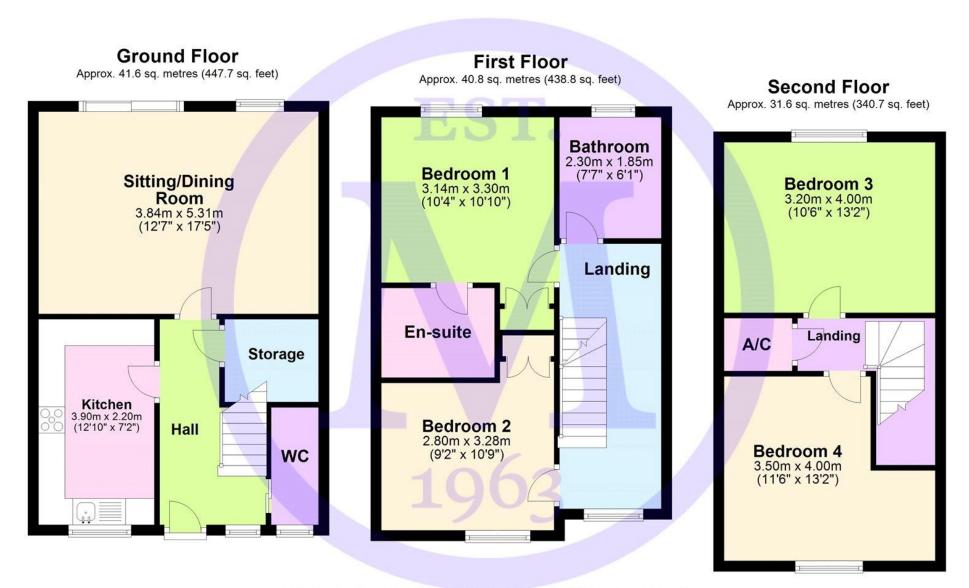

## The Property

Entrance hall with wood effect flooring, stairs to first floor landing, radiator and spacious under stairs cupboard.

The kitchen is fitted with a fantastic range of modern wall and base units with a contrasting worktop, stainless steel one and a half bowl sink with mixer tap over and drainer, five burner gas hob with tiled splash back and extractor fan over, eye level double oven, tall stand up fridge freezer washing machine and dishwasher.

The sitting/dining room has a bright and sunny south-westerly aspect with a continuation of the timber effect flooring, sliding patio doors onto the rear garden, TV aerial point and floor to ceiling UPVC window.

Ground floor cloakroom with tiled flooring, part tiled walls and suite comprising a corner wash hand basin with mixer tap over and storage beneath, WC, chrome heated towel rail and UPVC window.

On the first floor landing are stairs to the second floor, UPVC window and radiator.

The master bedroom is situated at the rear of the property with a fantastic range of built in wardrobes and benefits from its own luxury en-suite.

The en-suite comprises of a corner shower cubicle with sliding glass shower doors and thermostatic shower attachments, WC with hidden cistern, wash basin with mixer tap over and storage beneath and chrome heated towel rail.

Bedroom two is a generous double bedroom and overlooks the front of the property and benefits from having built in wardrobes.

The family bathroom has a modern suite comprising a WC with hidden cistern, wash hand basin with mixer tap over and storage beneath, panel bath with mixer tap over and hand held shower attachment, chrome heated towel rail, tiled flooring and fully tiled walls.

On the second floor landing is the airing cupboard housing the combination boiler.

There are two lovely double bedrooms featuring vaulted ceilings and with bedroom four having a feature floor to ceiling window.

## Services

- Mains gas, electric, drainage and water
- Ocuncil Tax Band C
- Energy Performance Rating C

Total area: approx. 114.0 sq. metres (1227.1 sq. feet)