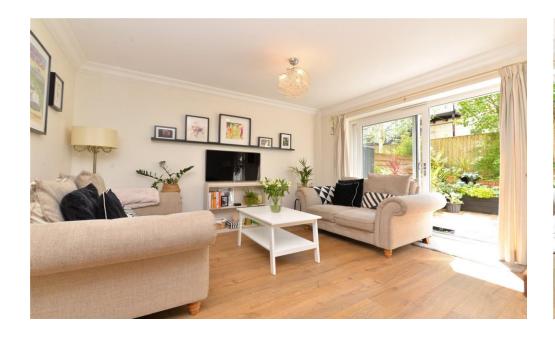

The sitting/dining room has a bright and sunny south-westerly aspect with a continuation of the timber effect flooring, sliding patio doors onto the rear garden, TV aerial point and floor to ceiling UPVC window.