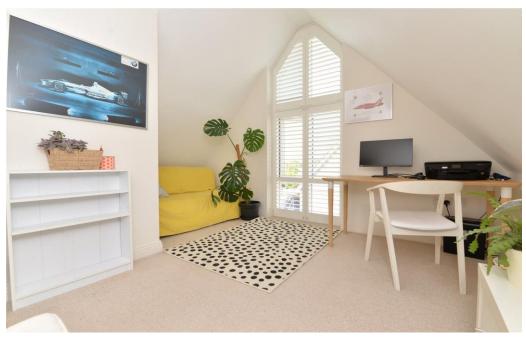

On the second floor landing is the airing cupboard housing the combination boiler.

There are two lovely double bedrooms featuring vaulted ceilings and with bedroom four having a feature floor to ceiling window.