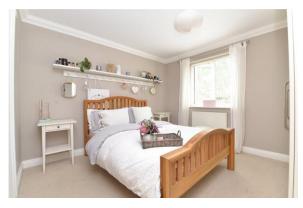

The master bedroom is situated at the rear of the property with a fantastic range of built in wardrobes and benefits from its own luxury en-suite.

The en-suite comprises of a corner shower cubicle with sliding glass shower doors and thermostatic shower attachments, WC with hidden cistern, wash basin with mixer tap over and storage beneath and chrome heated towel rail.

Bedroom two is a generous double bedroom and overlooks the front of the property and benefits from having built in wardrobes.

The family bathroom has a modern suite comprising a WC with hidden cistern, wash hand basin with mixer tap over and storage beneath, panel bath with mixer tap over and hand held shower attachment, chrome heated towel rail, tiled flooring and fully tiled walls.