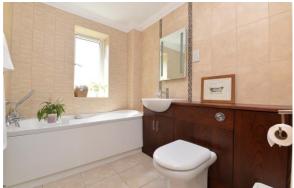

Bedroom two is a generous double bedroom and overlooks the front of the property and benefits from having built in wardrobes.

The family bathroom has a modern suite comprising a WC with hidden cistern, wash hand basin with mixer tap over and storage beneath, panel bath with mixer tap over and hand held shower attachment, chrome heated towel rail, tiled flooring and fully tiled walls.