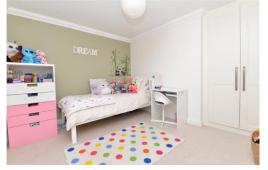

Bedroom two is a generous double bedroom and overlooks the front of the property and benefits from having built in wardrobes.

The family bathroom has a modern suite comprising a WC with hidden cistern, wash hand basin with mixer tap over and storage beneath, panel bath with mixer tap over and hand held shower attachment, chrome heated towel rail, tiled flooring and fully tiled walls.

On the second floor landing is the airing cupboard housing the combination boiler.

There are two lovely double bedrooms featuring vaulted ceilings and with bedroom four having a feature floor to ceiling window.