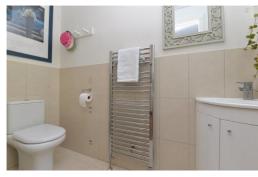

Bedroom two is a generous double bedroom and overlooks the front of the property and benefits from having built in wardrobes.

The family bathroom has a modern suite comprising a WC with hidden cistern, wash hand basin with mixer tap over and storage beneath, panel bath with mixer tap over and hand held shower attachment, chrome heated towel rail, tiled flooring and fully tiled walls.