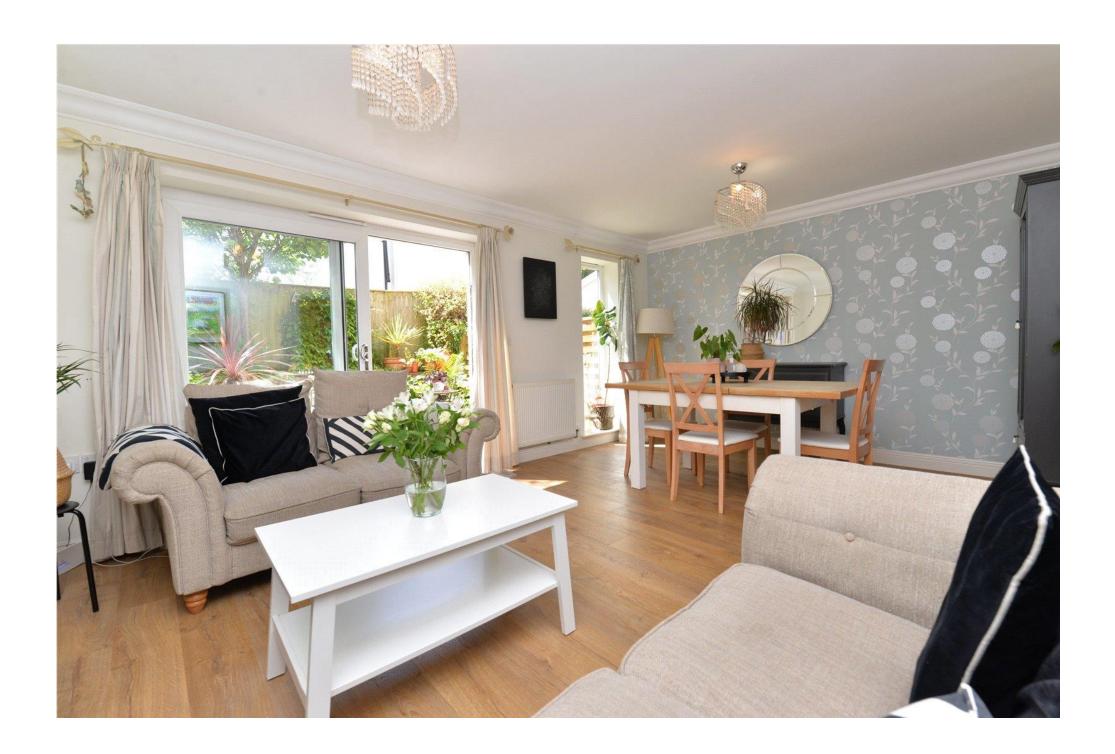

The sitting/dining room has a bright and sunny south-westerly aspect with a continuation of the timber effect flooring, sliding patio doors onto the rear garden, TV aerial point and floor to ceiling UPVC window.