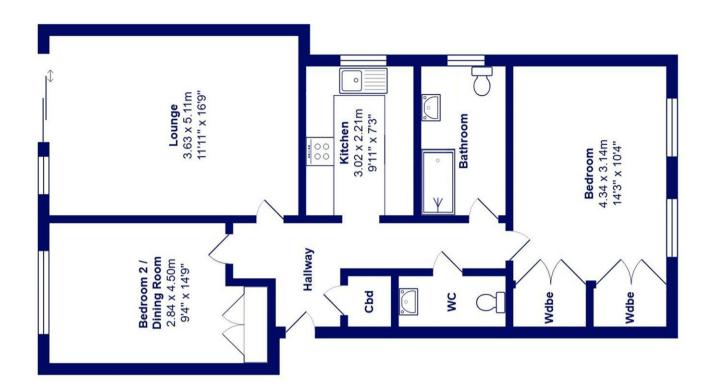

 $\label{eq:control_control} Total\ Area:\ 70.2\ m^2\ ...\ 756\ ft^2$  All measurements are approximate and for display purposes only

- Beautifully presented two double bedroom ground floor apartment
- A very smart and newly fitted contemporary style kitchen
- Smart modern family bathroom
- Large, bright and airy lounge/diner with access onto private south facing terrace
- uPVC windows and gas central heating
- Underground allocated parking space and further four spaces on a first come first served basis
- Shared freehold, thus no ground rent payable
- Service Charge £2250 p/a
- Council Tax 'B' £1691.84
- EPC 'D'