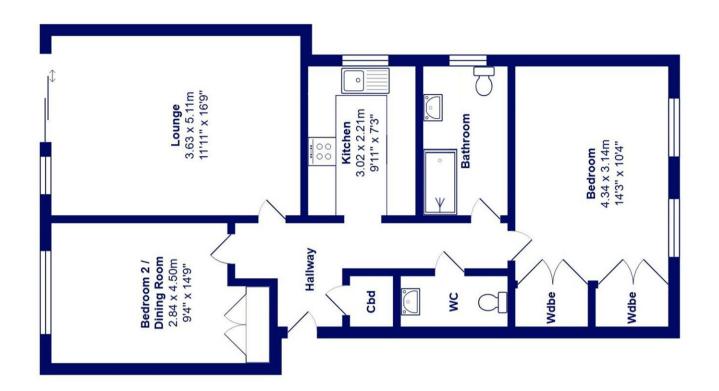

 $\label{eq:first} \mbox{Total Area: 70.2 m}^2 \dots 756 \ \mbox{ft}^2$  All measurements are approximate and for display purposes only

Mitchells
1963 - TODAY

- Beautifully presented two double bedroom ground floor apartment
- A very smart and newly fitted contemporary style kitchen
- Smart modern family bathroom
- Large, bright and airy lounge/diner with access onto private south facing terrace
- uPVC windows and gas central heating
- Underground allocated parking space and further four spaces on a first come first served basis
- Shared freehold, thus no ground rent payable
- Service Charge £2250 p/a
- Council Tax 'B' £1779.41
- EPC 'D'