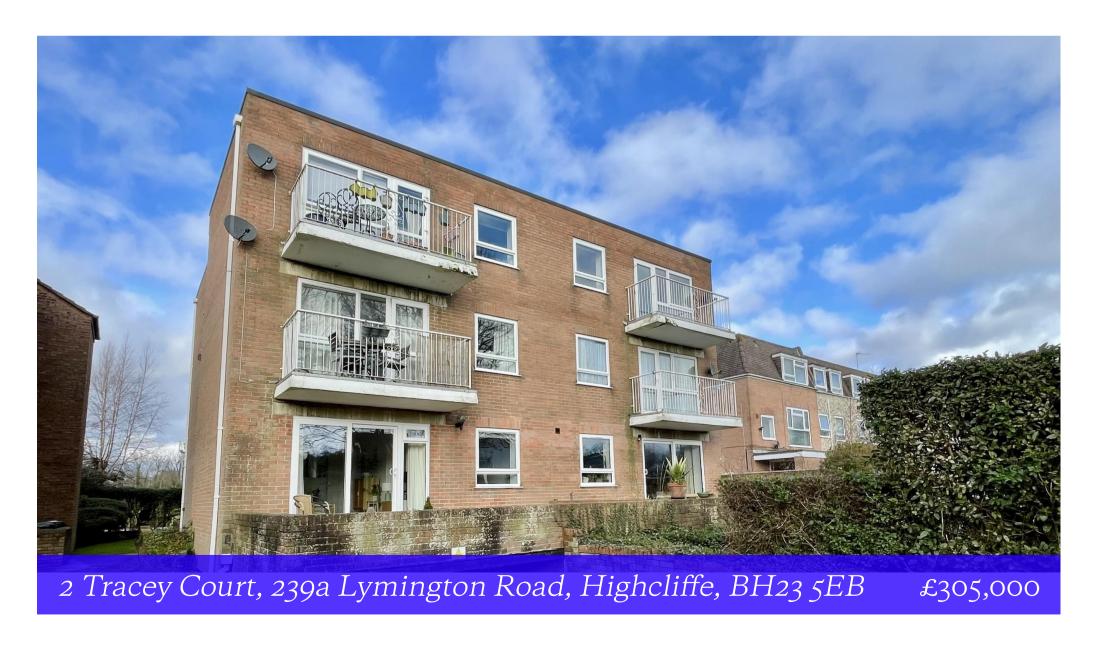

## 2 Tracey Court, 239a Lymington Road Highcliffe on Sea, BH23 5EB

An immaculate and fully refurbished ground floor apartment in the heart of Highcliffe village of some 560sqft, thoroughly modernised by the current owner with stylish fittings and a bright and airy feel throughout. Offered with a share in the freehold this apartment enjoys a southerly outlook with a fantastic private sun terrace to the rear and secure underground parking. Vendor suited.

- Beautifully presented two double bedroom ground floor apartment
- A very smart and newly fitted contemporary style kitchen
- Smart modern family bathroom
- Large, bright and airy lounge/diner with access onto private south facing terrace
- uPVC windows and gas central heating
- Underground allocated parking space and further four spaces on a first come first served basis
- Shared freehold, thus no ground rent payable
- Service Charge £2250 p/a
- Council Tax 'B' £1691.84
- EPC 'D'