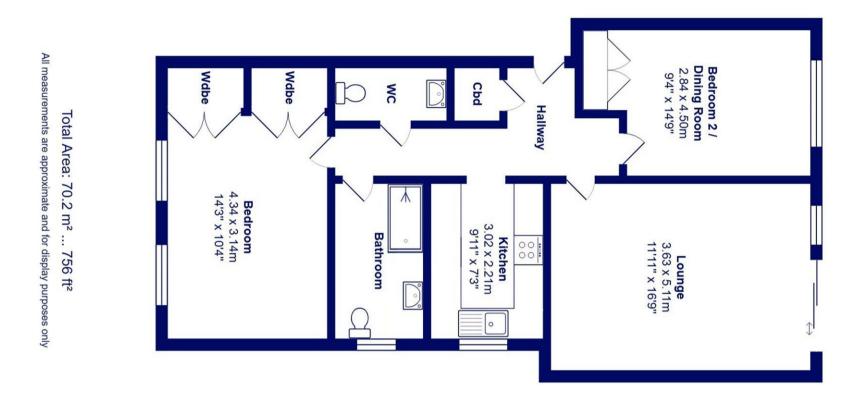

## 2 Tracey Court, 239a Lymington Road Highcliffe on Sea, BH23 5EB

An immaculate and fully refurbished ground floor apartment in the heart of Highcliffe village of some 560sqft, thoroughly modernised by the current owner with stylish fittings and a bright and airy feel throughout. Offered with a share in the freehold this apartment enjoys a southerly outlook with a fantastic private sun terrace to the rear and secure underground parking. Vendor suited.

- Beautifully presented two double bedroom ground floor apartment
- A very smart and newly fitted contemporary style kitchen
- Smart modern family bathroom
- Large, bright and airy lounge/diner with access onto private south facing terrace
- uPVC windows and gas central heating
- Underground allocated parking space and further four spaces on a first come first served basis
- Shared freehold, thus no ground rent payable
- Service Charge £2250 p/a
- Council Tax 'B' £1691.84
- EPC 'D'