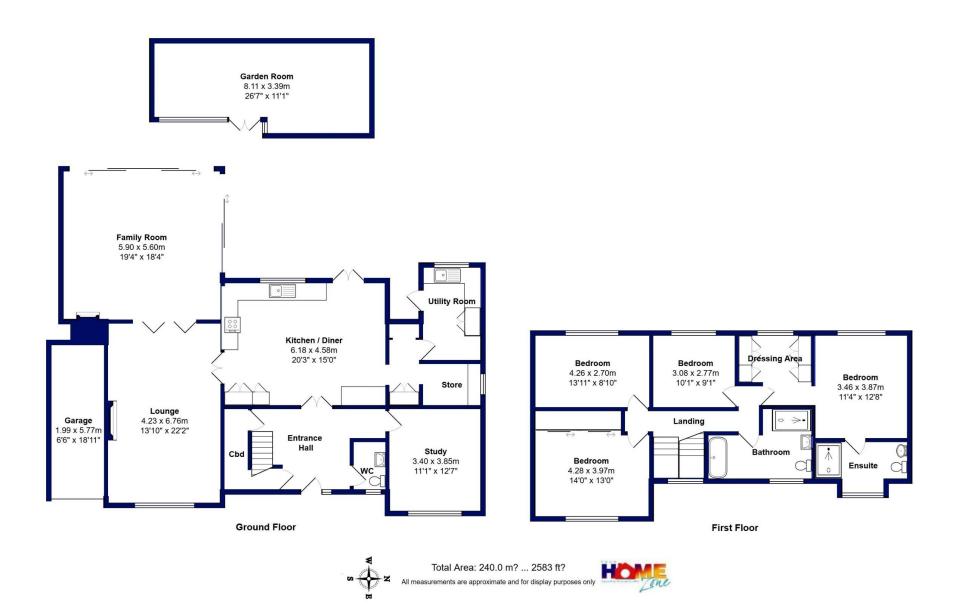

## Hinton Wood Avenue, Highcliffe on Sea

An imposing property on one of Highcliffe's premier roads, offering spacious living accommodation approaching 2600sqft. Four good sized double first floor bedrooms and two bathrooms, with the master benefitting from a dressing area and en-suite. Set on a large plot with good sized private frontage and secluded rear west facing rear garden. Located just moments from the bustling village centre, cliff top and local beaches.

• FOUR BEDROOMS • TWO BATH/SHOWER ROOMS (ONE EN-SUITE) • DRESSING ROOM • KITCHEN/DINER • UTILITY ROOM • GF WC • LOUNGE • FAMILY ROOM • GARDEN ROOM • GARAGE & STORE • GARDENS • OFF-ROAD PARKING •

## The Property

- Four/Five bedrooms some with built-in wardrobes
- Separate dressing room
- Two bath/shower rooms (one en-suite)
- A good size family kitchen/dining room with integrated appliances
- Separate sitting room with feature open fireplace
- A lovely large family/orangery extension with sliding doors onto the garden
- Utility room & walk-in pantry
- Ground cloakroom
- Gas fired central heating & Upvc double glazing
- Large sunny west facing plot with the property being set back from the road with a private, well established rear garden and useful garden room
- Single integral garage and storage to the side
- Short walk to the main high street with the cliff top and beach being a little further on
- Mainline railway stations are found nearby at Hinton Admiral and New Milton with services to London Waterloo in two hours
- Council Tax 'G' £3813.00
- EPC 'C'