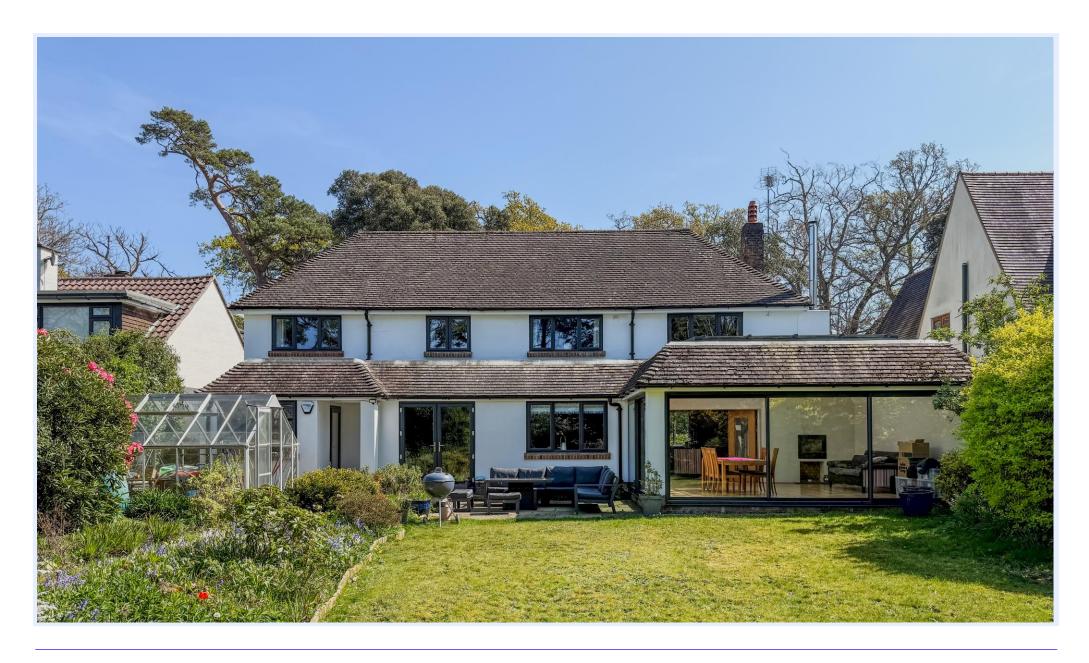

## Hinton Wood Avenue, Highcliffe on Sea

An imposing property on one of Highcliffe's premier roads, offering spacious living accommodation approaching 2600sqft. Four good sized double first floor bedrooms and two bathrooms, with the master benefitting from a dressing area and en-suite. Set on a large plot with good sized private frontage and secluded rear west facing rear garden. Located just moments from the bustling village centre, cliff top and local beaches.

## The Property

- Four/Five bedrooms some with built-in wardrobes
- Separate dressing room
- Two bath/shower rooms (one en-suite)
- A good size family kitchen/dining room with integrated appliances
- Separate sitting room with feature open fireplace
- A lovely large family/orangery extension with sliding doors onto the garden
- Utility room & walk-in pantry
- Ground cloakroom
- Gas fired central heating & Upvc double glazing
- Large sunny west facing plot with the property being set back from the road with a private, well established rear garden and useful garden room
- Single integral garage and storage to the side
- Short walk to the main high street with the cliff top and beach being a little further on
- Mainline railway stations are found nearby at Hinton Admiral and New Milton with services to London Waterloo in two hours
- Council Tax 'G' £3813.00
- EPC 'C'