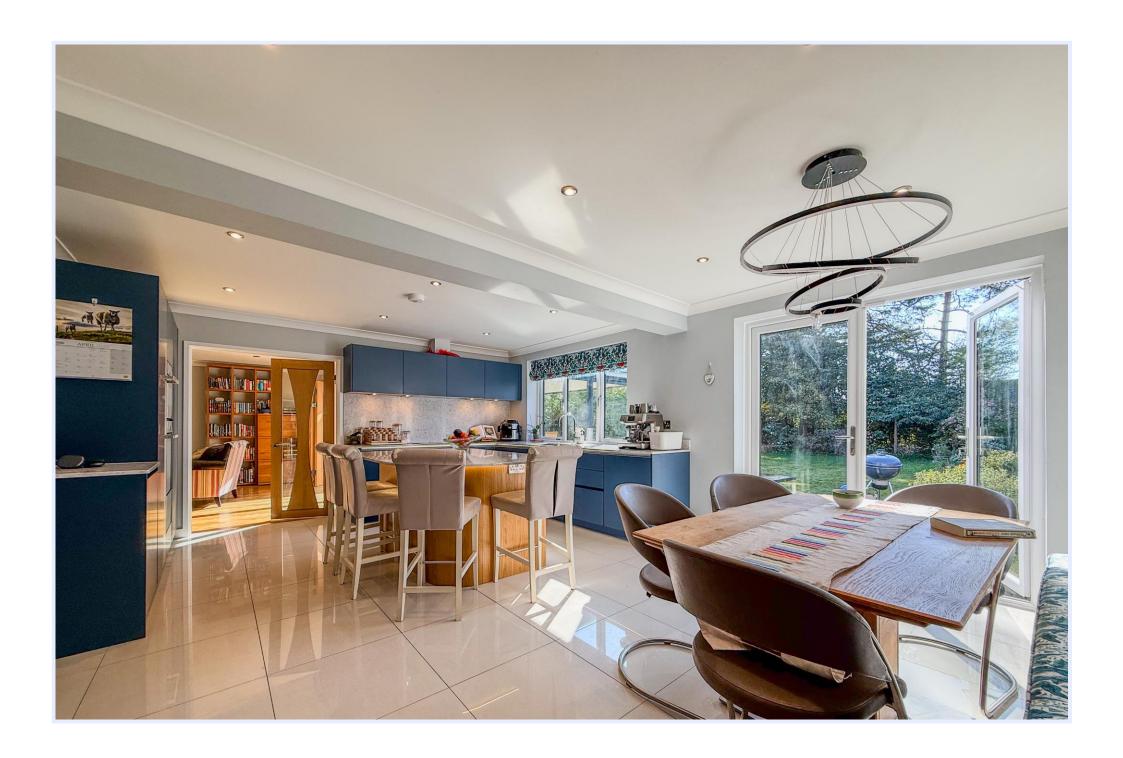

## The Property

- Four/Five bedrooms some with built-in wardrobes
- Separate dressing room
- Two bath/shower rooms (one en-suite)
- A good size family kitchen/dining room with integrated appliances
- Separate sitting room with feature open fireplace
- A lovely large family/orangery extension with sliding doors onto the garden
- Utility room & walk-in pantry
- Ground cloakroom
- Gas fired central heating & Upvc double glazing
- Large sunny west facing plot with the property being set back from the road with a private, well established rear garden and useful garden room
- Single integral garage and storage to the side
- Short walk to the main high street with the cliff top and beach being a little further on
- Mainline railway stations are found nearby at Hinton Admiral and New Milton with services to London Waterloo in two hours
- Council Tax 'G' £3813.00
- EPC 'C'