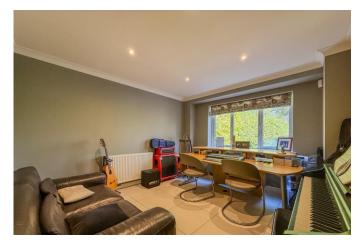

## The Property

- Four/Five bedrooms some with built-in wardrobes
- Separate dressing room
- Two bath/shower rooms (one en-suite)
- A good size family kitchen/dining room with integrated appliances
- Separate sitting room with feature open fireplace
- A lovely large family/orangery extension with sliding doors onto the garden
- Utility room & walk-in pantry
- Ground cloakroom
- Gas fired central heating & Upvc double glazing
- Large sunny west facing plot with the property being set back from the road with a private, well established rear garden and useful garden room
- Single integral garage and storage to the side
- Short walk to the main high street with the cliff top and beach being a little further on
- Mainline railway stations are found nearby at Hinton Admiral and New Milton with services to London Waterloo in two hours
- Council Tax 'G' £3813.00
- EPC 'C'