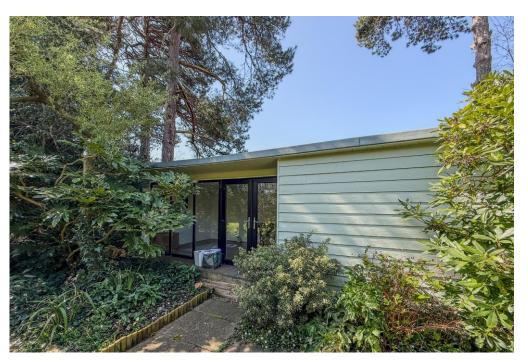

## The Property

- Four/Five bedrooms some with built-in wardrobes
- Separate dressing room
- Two bath/shower rooms (one en-suite)
- A good size family kitchen/dining room with integrated appliances
- Separate sitting room with feature open fireplace
- A lovely large family/orangery extension with sliding doors onto the garden
- Utility room & walk-in pantry
- Ground cloakroom
- Gas fired central heating & Upvc double glazing
- Large sunny west facing plot with the property being set back from the road with a private, well established rear garden and useful garden room
- Single integral garage and storage to the side
- Short walk to the main high street with the cliff top and beach being a little further on
- Mainline railway stations are found nearby at Hinton Admiral and New Milton with services to London Waterloo in two hours
- Council Tax 'G' £3813.00
- EPC 'C'