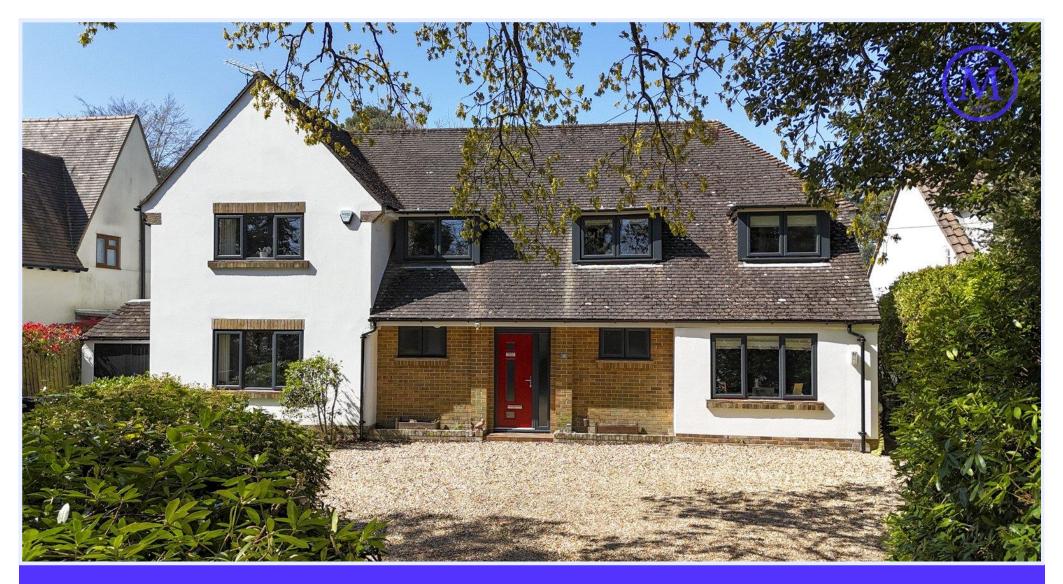

38 Hinton Wood Avenue, Highcliffe on Sea, BH23 5AH £1,100,000

## Hinton Wood Avenue, Highcliffe on Sea

An imposing property on one of Highcliffe's premier roads, offering spacious living accommodation approaching 2600sqft. Four good sized double first floor bedrooms and two bathrooms, with the master benefitting from a dressing area and en-suite. Set on a large plot with good sized private frontage and secluded rear west facing rear garden. Located just moments from the bustling village centre, cliff top and local beaches.

## The Property

- Four/Five bedrooms some with built-in wardrobes
- Separate dressing room
- Two bath/shower rooms (one en-suite)
- A good size family kitchen/dining room with integrated appliances
- Separate sitting room with feature open fireplace
- A lovely large family/orangery extension with sliding doors onto the garden
- Utility room & walk-in pantry
- Ground cloakroom
- Gas fired central heating & Upvc double glazing
- Large sunny west facing plot with the property being set back from the road with a private, well established rear garden and useful garden room
- Single integral garage and storage to the side
- Short walk to the main high street with the cliff top and beach being a little further on
- Mainline railway stations are found nearby at Hinton Admiral and New Milton with services to London Waterloo in two hours
- Council Tax 'G' £3813.00
- EPC 'C'