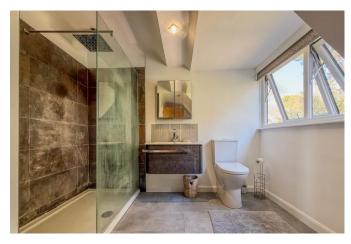

## The Property

- Four/Five bedrooms some with built-in wardrobes
- Separate dressing room
- Two bath/shower rooms (one en-suite)
- A good size family kitchen/dining room with integrated appliances
- Separate sitting room with feature open fireplace
- A lovely large family/orangery extension with sliding doors onto the garden
- Utility room & walk-in pantry
- Ground cloakroom
- Gas fired central heating & Upvc double glazing
- Large sunny west facing plot with the property being set back from the road with a private, well established rear garden and useful garden room
- Single integral garage and storage to the side
- Short walk to the main high street with the cliff top and beach being a little further on
- Mainline railway stations are found nearby at Hinton Admiral and New Milton with services to London Waterloo in two hours
- Council Tax 'G' £3813.00
- EPC 'C'