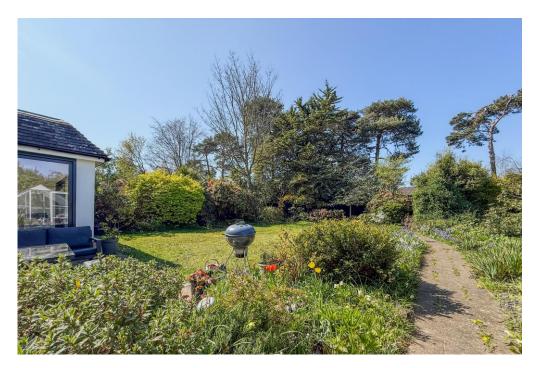

## The Property

- Four/Five bedrooms some with built-in wardrobes
- Separate dressing room
- Two bath/shower rooms (one en-suite)
- A good size family kitchen/dining room with integrated appliances
- Separate sitting room with feature open fireplace
- A lovely large family/orangery extension with sliding doors onto the garden
- Utility room & walk-in pantry
- Ground cloakroom
- Gas fired central heating & Upvc double glazing
- Large sunny west facing plot with the property being set back from the road with a private, well established rear garden and useful garden room
- Single integral garage and storage to the side
- Short walk to the main high street with the cliff top and beach being a little further on
- Mainline railway stations are found nearby at Hinton Admiral and New Milton with services to London Waterloo in two hours
- Council Tax 'G' £3813.00
- EPC 'C'