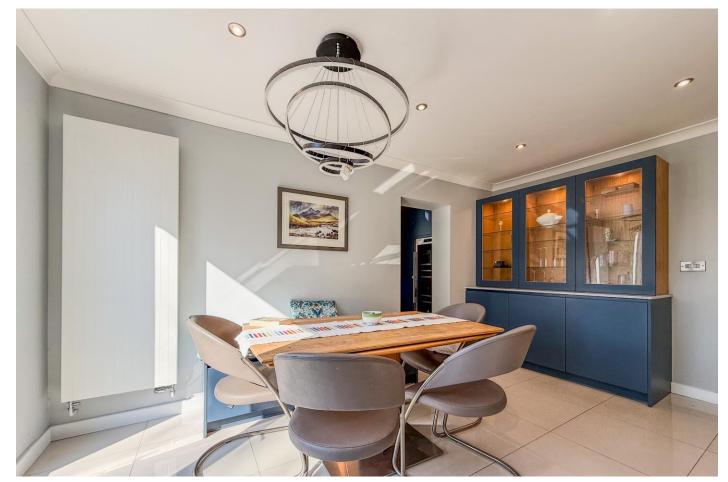

## The Property

- Four/Five bedrooms some with built-in wardrobes
- Separate dressing room
- Two bath/shower rooms (one en-suite)
- A good size family kitchen/dining room with integrated appliances
- Separate sitting room with feature open fireplace
- A lovely large family/orangery extension with sliding doors onto the garden
- Utility room & walk-in pantry
- Ground cloakroom
- Gas fired central heating & Upvc double glazing
- Large sunny west facing plot with the property being set back from the road with a private, well established rear garden and useful garden room
- Single integral garage and storage to the side
- Short walk to the main high street with the cliff top and beach being a little further on
- Mainline railway stations are found nearby at Hinton Admiral and New Milton with services to London Waterloo in two hours
- Council Tax 'G' £3813.00
- EPC 'C'