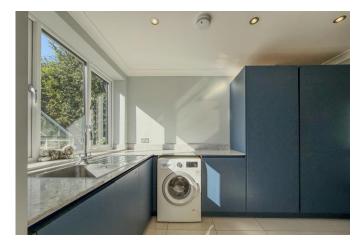

## The Property

- Four/Five bedrooms some with built-in wardrobes
- Separate dressing room
- Two bath/shower rooms (one en-suite)
- A good size family kitchen/dining room with integrated appliances
- Separate sitting room with feature open fireplace
- A lovely large family/orangery extension with sliding doors onto the garden
- Utility room & walk-in pantry
- Ground cloakroom
- Gas fired central heating & Upvc double glazing
- Large sunny west facing plot with the property being set back from the road with a private, well established rear garden and useful garden room
- Single integral garage and storage to the side
- Short walk to the main high street with the cliff top and beach being a little further on
- Mainline railway stations are found nearby at Hinton Admiral and New Milton with services to London Waterloo in two hours
- Council Tax 'G' £3813.00
- EPC 'C'