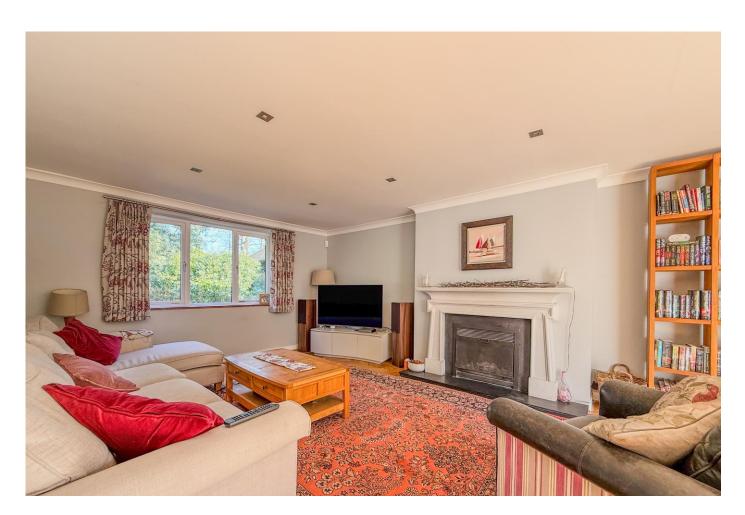

## The Property

- Four/Five bedrooms some with built-in wardrobes
- Separate dressing room
- Two bath/shower rooms (one en-suite)
- A good size family kitchen/dining room with integrated appliances
- Separate sitting room with feature open fireplace
- A lovely large family/orangery extension with sliding doors onto the garden
- Utility room & walk-in pantry
- Ground cloakroom
- Gas fired central heating & Upvc double glazing
- Large sunny west facing plot with the property being set back from the road with a private, well established rear garden and useful garden room
- Single integral garage and storage to the side
- Short walk to the main high street with the cliff top and beach being a little further on
- Mainline railway stations are found nearby at Hinton Admiral and New Milton with services to London Waterloo in two hours
- Council Tax 'G' £3813.00
- EPC 'C'