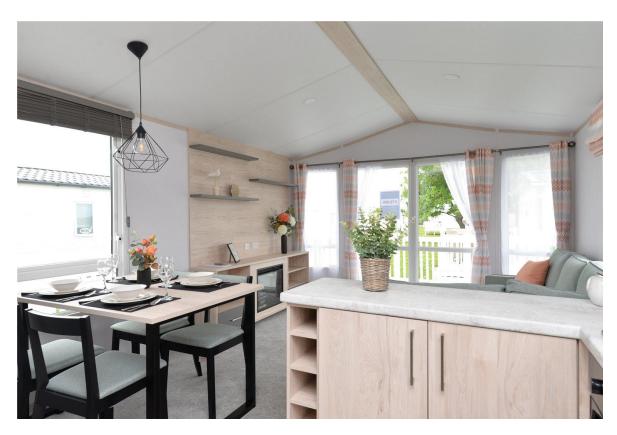

## The Property

Entrance hall leading towards the kitchen area with cupboard housing the gas central heating boiler, additional storage for coats, wood effect vinyl flooring and a breakfast bar separating the kitchen to the living space.

Kitchen with continuation of the vinyl flooring, wood effect matching base units with contrasting grey wall units and stone effect worktop, fully integrated appliances including gas hob, electric oven, dishwasher and fridge freezer.