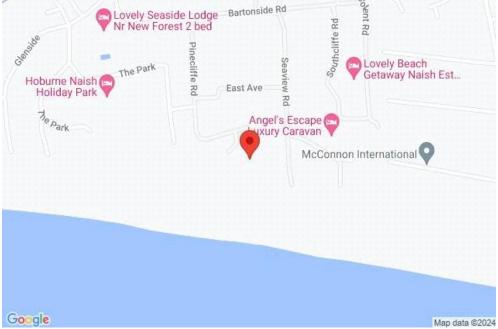

#### Situation

Superb clifftop location with easy access to the beautiful beaches, the stunning clifftop walks, the open forest of the New Forest National Park and the nearby towns of Highcliffe on Sea and New Milton, Facilities include an impressive entertainment complex, heated pools, adventure golf, fitness suite, multi-use games area, brasserie and café among others.

#### **Directions**

From Mitchells proceed along Old Milton Road, across at the roundabout continuing along Old Milton Road and upon reaching the T junction turn right onto Christchurch Road. After approximately one mile turn left into Naish Holiday Village, continue towards the clubhouse, bear left and take the third left where the property will be found on the left hand side.