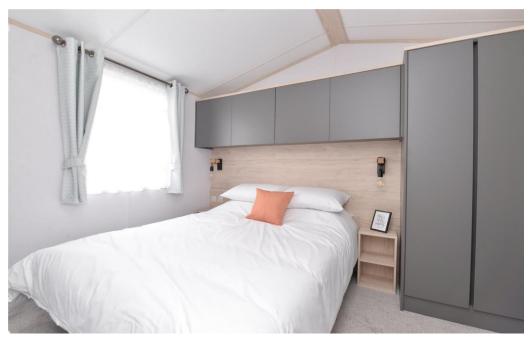

The living room area consists of an feature fireplace with inset electric fire, built in sofa unit with sofa bed and sliding doors onto the large area of decking,

Bedroom one with large selection of built in wardrobes and en suite comprising WC, wash hand basin, radiator and UPVC window.