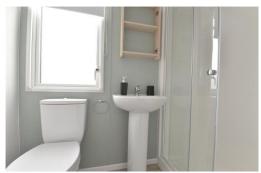

Bedroom two currently dressed with twin single beds and built in storage.

Family shower room with modern suite comprising WC, pedestal wash hand basin, shower cubicle with sliding glass room and UPVC double glazed window.