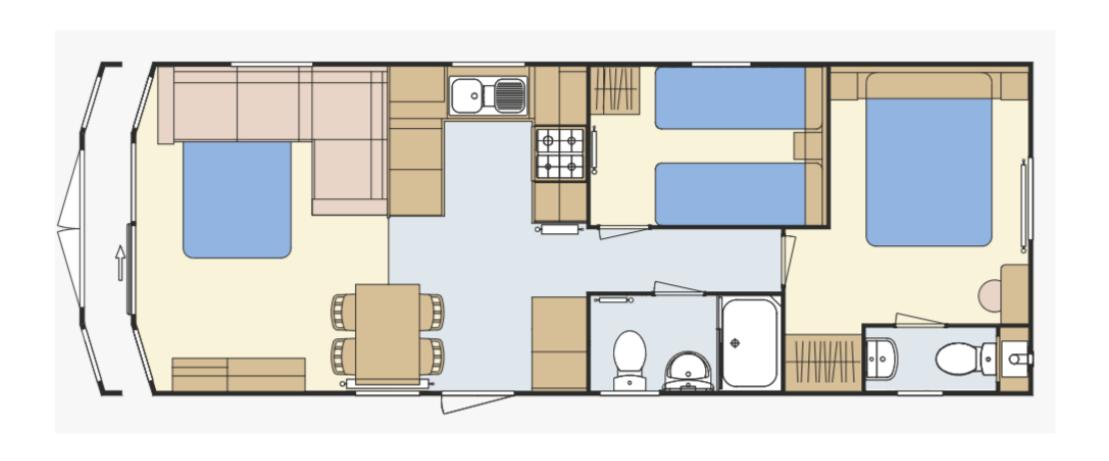

## The Property

Entrance hall leading towards the kitchen area with cupboard housing the gas central heating boiler, additional storage for coats, wood effect vinyl flooring and a breakfast bar separating the kitchen to the living space.

Kitchen with continuation of the vinyl flooring, wood effect matching base units with contrasting grey wall units and stone effect worktop, fully integrated appliances including gas hob, electric oven, dishwasher and fridge freezer.

The living room area consists of an feature fireplace with inset electric fire, built in sofa unit with sofa bed and sliding doors onto the large area of decking,

Bedroom one with large selection of built in wardrobes and en suite comprising WC, wash hand basin, radiator and UPVC window.

Bedroom two currently dressed with twin single beds and built in storage.

Family shower room with modern suite comprising WC, pedestal wash hand basin, shower cubicle with sliding glass room and UPVC double glazed window.