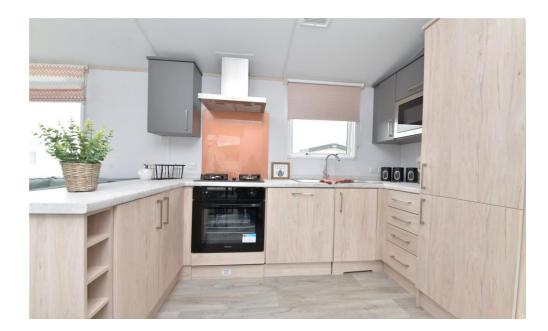

## The Property

Entrance hall leading towards the kitchen area with cupboard housing the gas central heating boiler, additional storage for coats, wood effect vinyl flooring and a breakfast bar separating the kitchen to the living space.

Kitchen with continuation of the vinyl flooring, wood effect matching base units with contrasting grey wall units and stone effect worktop, fully integrated appliances including gas hob, electric oven, dishwasher and fridge freezer.