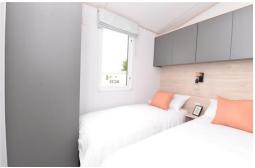

Bedroom two currently dressed with twin single beds and built in storage.

Family shower room with modern suite comprising WC, pedestal wash hand basin, shower cubicle with sliding glass room and UPVC double glazed window.