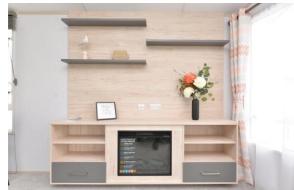

The living room area consists of an feature fireplace with inset electric fire, built in sofa unit with sofa bed and sliding doors onto the large area of decking,

Bedroom one with large selection of built in wardrobes and en suite comprising WC, wash hand basin, radiator and UPVC window.