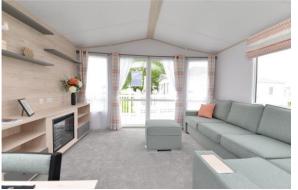

The living room area consists of an feature fireplace with inset electric fire, built in sofa unit with sofa bed and sliding doors onto the large area of decking,

Bedroom one with large selection of built in wardrobes and en suite comprising WC, wash hand basin, radiator and UPVC window.