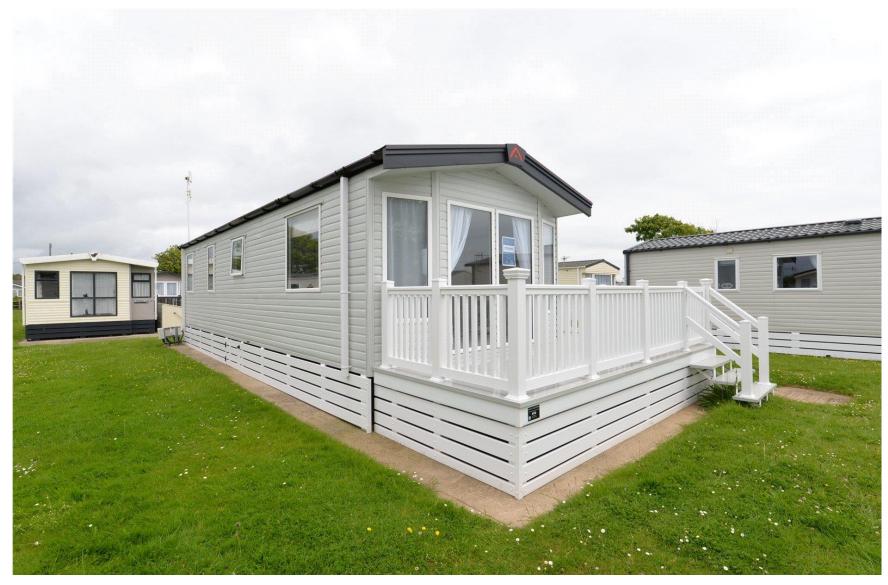

# Mitchells 1963 - TODAY

35 Naish Common Christchurch Road New Milton Hampshire BH25 7RE A brand new two bedroom luxury caravan offered for sale fully equipped for immediate occupation or rental. Some of the stunning features include a large extended wrap around decking, triple aspect open plan living area with fully integrated kitchen and gas central heating. The unit is located online a short, level walk to the facilities and there is a generous amount of casual parking nearby.

#### Gardens & Grounds

The property occupies a private plot in a quiet area of the park with nearby casual parking.