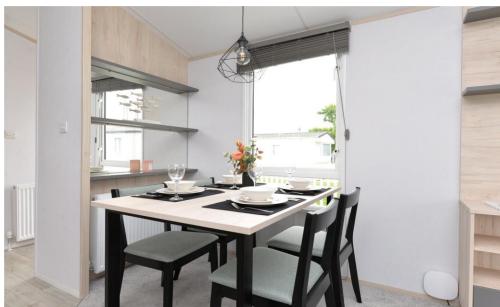

The living room area consists of an feature fireplace with inset electric fire, built in sofa unit with sofa bed and sliding doors onto the large area of decking,

Bedroom one with large selection of built in wardrobes and en suite comprising WC, wash hand basin, radiator and UPVC window.