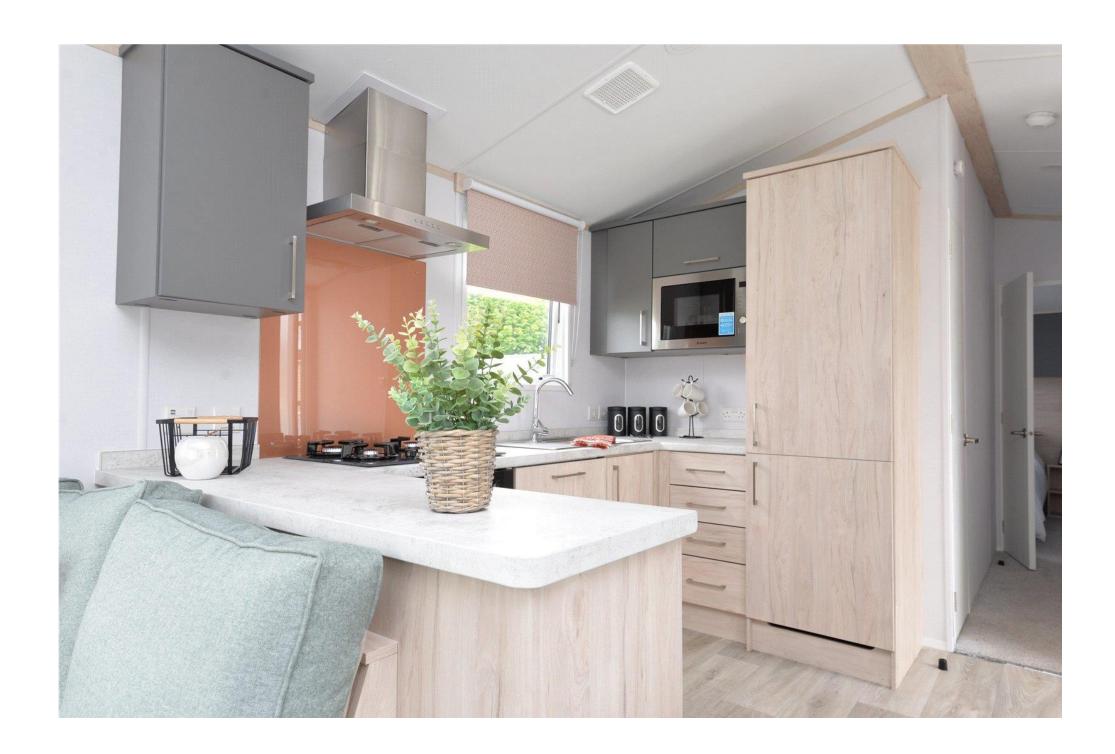

## The Property

Entrance hall leading towards the kitchen area with cupboard housing the gas central heating boiler, additional storage for coats, wood effect vinyl flooring and a breakfast bar separating the kitchen to the living space.

Kitchen with continuation of the vinyl flooring, wood effect matching base units with contrasting grey wall units and stone effect worktop, fully integrated appliances including gas hob, electric oven, dishwasher and fridge freezer.