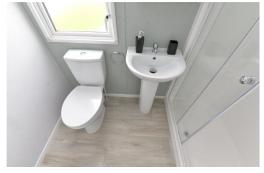

The living room area consists of an feature fireplace with inset electric fire, built in sofa unit with sofa bed and sliding doors onto the large area of decking,

Bedroom one with large selection of built in wardrobes and en suite comprising WC, wash hand basin, radiator and UPVC window.

Bedroom two currently dressed with twin single beds and built in storage.

Family shower room with modern suite comprising WC, pedestal wash hand basin, shower cubicle with sliding glass room and UPVC double glazed window.