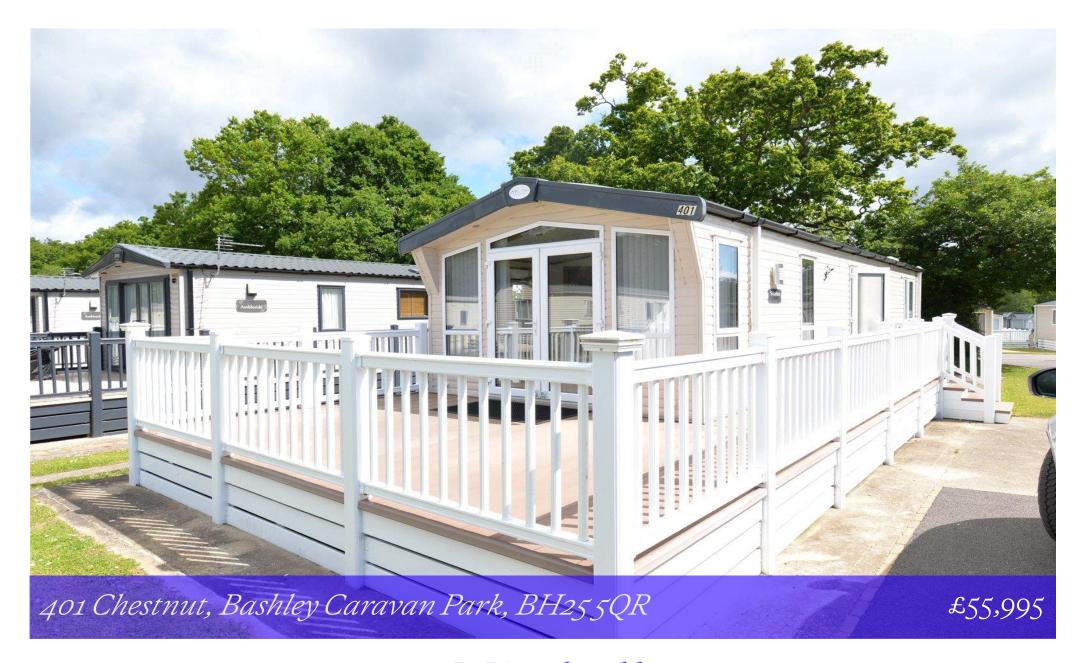

# Mitchells 1963 - TODAY

401 Chestnut
Bashley Caravan Park
Sway Road
New Milton
BH25 5 QR

This beautiful 2016 Atlas Status holiday home is presented in as new condition and is situated in this sought after location on Bashley Park which is specifically for own occupation only. The property offers bright and spacious accommodation with features including modern kitchen and bathrooms, open planned living and a private decking.

## Gardens & Grounds

To the front of the property is a lovely raised area of decking and a driveway with parking for one vehicle.