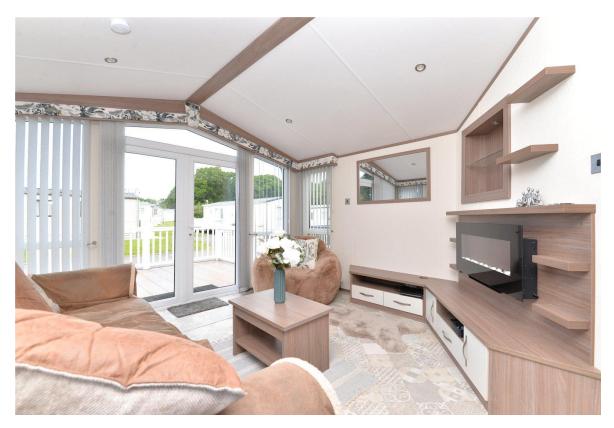

The kitchen opens through to the sitting room with a bright triple aspect, vaulted ceiling, wall mounted electric fire, TV aerial point, three seater sofa, armchair and double casement doors leading out to the private raised decking.

## Gardens & Grounds

To the front of the property is a lovely raised area of decking and a driveway with parking for one vehicle.