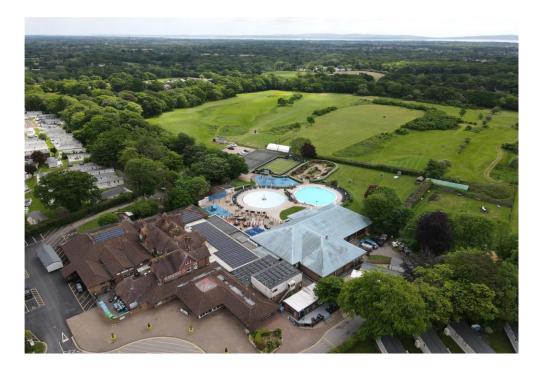

#### Situation

In the heart of the enchanting New Forest Hoburne Bashley is a magical place to escape to with the open forest of the New Forest National Park, Barton on Sea clifftop and beach and New Milton high street all within easy reach. Facilities on offer at the park include an impressive entertainment complex, 9 hole golf course, heated pools, café and Brasserie, convenience store and a mulit-use games area.