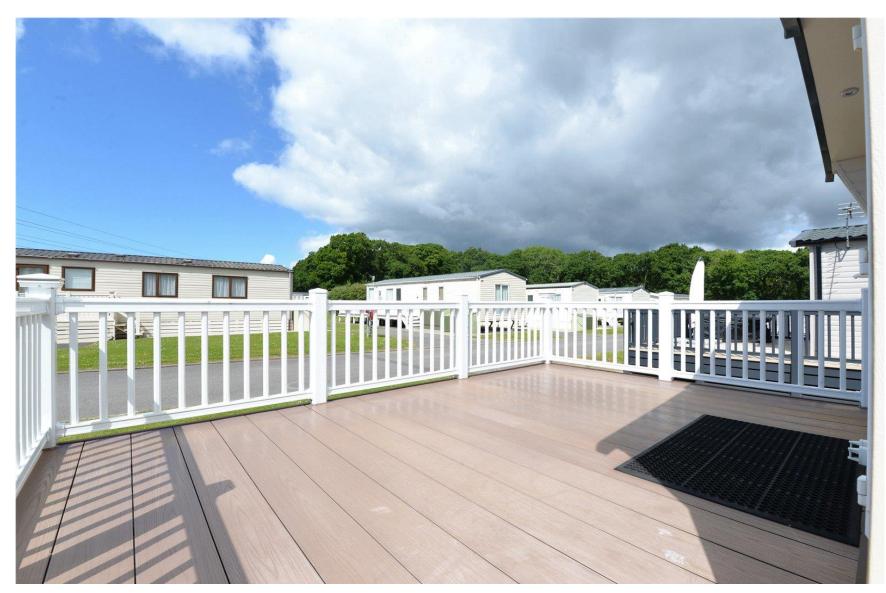

The kitchen opens through to the sitting room with a bright triple aspect, vaulted ceiling, wall mounted electric fire, TV aerial point, three seater sofa, armchair and double casement doors leading out to the private raised decking.

## Gardens & Grounds

To the front of the property is a lovely raised area of decking and a driveway with parking for one vehicle.