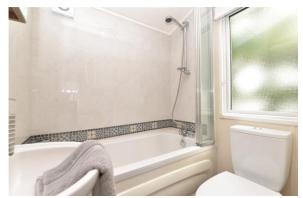

The main shower room has a modern suite comprising a walk in double shower with thermostatic shower attachments and sliding glass shower screen, wash hand basin with mixer tap over and storage beneath, WC, heated towel rail, UPVC window and airing cupboard housing the pressurised hot water cylinder.