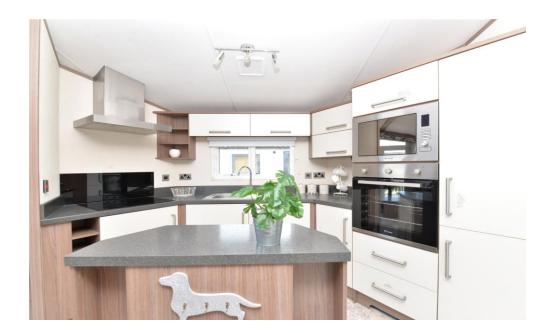

#### The Property

The kitchen is fitted with a lovely range of wall and base units with a contrasting stone effect worktop, a stainless steel sink with mixer tap over and drainer and integrated appliances include an eye level oven, microwave, four burner electric hob with extractor fan over, fridge freezer and a four seater table and chairs.