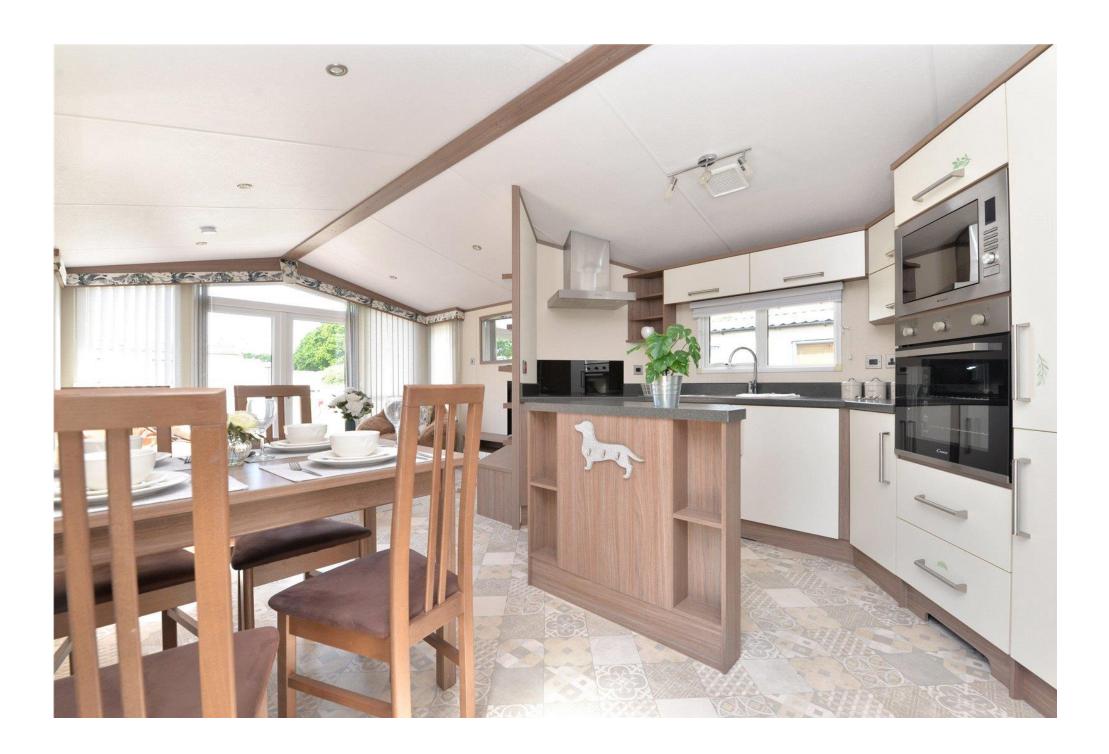

#### The Property

The kitchen is fitted with a lovely range of wall and base units with a contrasting stone effect worktop, a stainless steel sink with mixer tap over and drainer and integrated appliances include an eye level oven, microwave, four burner electric hob with extractor fan over, fridge freezer and a four seater table and chairs.

The kitchen opens through to the sitting room with a bright triple aspect, vaulted ceiling, wall mounted electric fire, TV aerial point, three seater sofa, armchair and double casement doors leading out to the private raised decking.