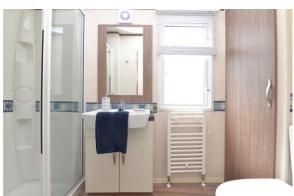

The ensuite bathroom comprises of a pedestal wash hand basin, WC, panel bath with mixer tap over and shower attachment and folding glass shower screen.