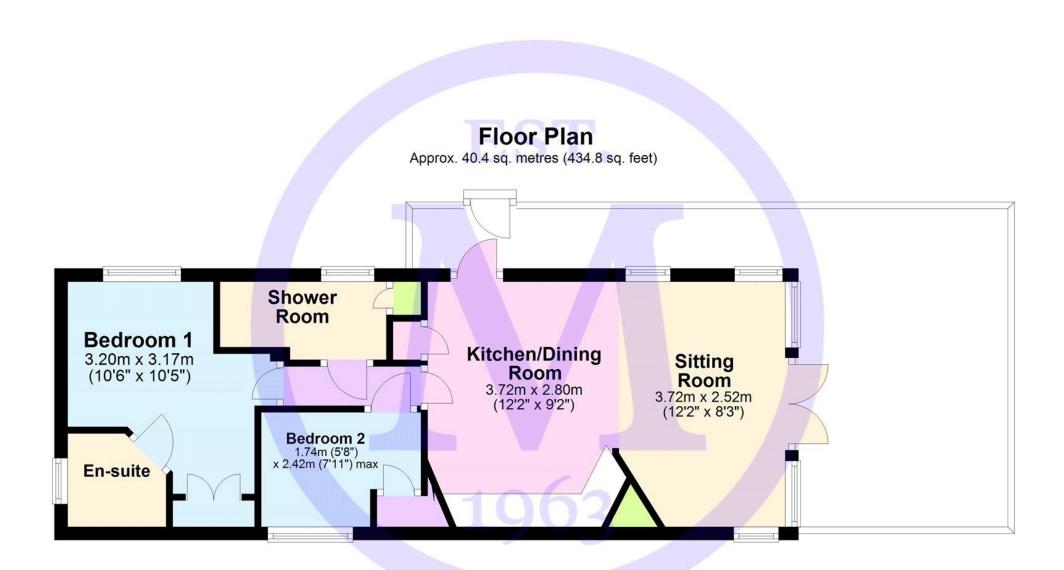

### Services

• Mains gas, electric, drainage and water

Total area: approx. 40.4 sq. metres (434.8 sq. feet)

'Whilst every attempt has been made to ensure the accuracy of this floor plan, the measurements of doors, windows, rooms and any other items are approximate and no responsibility is taken for any error, omission or mis -statement. This plan is for illustrative purposes only and should be used as such by any prospective purchaser.'

Plan produced using PlanUp.