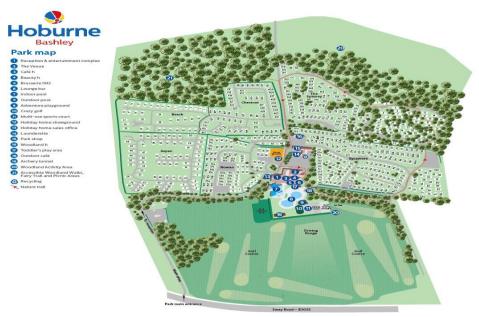

#### Situation

In the heart of the enchanting New Forest Hoburne Bashley is a magical place to escape to with the open forest of the New Forest National Park, Barton on Sea clifftop and beach and New Milton high street all within easy reach. Facilities on offer at the park include an impressive entertainment complex, 9 hole golf course, heated pools, café and Brasserie, convenience store and a mulit-use games area.