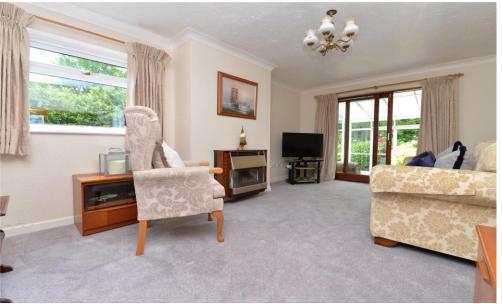

The spacious sitting room has a bright double aspect with a wall mounted gas fire, double radiator and sliding patio doors leading into the conservatory.

The conservatory is constructed of floor to ceiling windows, sliding doors onto the garden and a full polycarbonate roof.