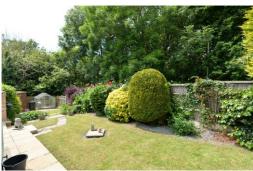

# Gardens & Grounds

To the side of the property is a single garage with parking in front, a pitched tiled roof, power and light and an electric up and over door.

The rear garden is a real feature of this property being an extra wide plot with a large shed/workshop with power and light, a small area of patio, high level fencing, mature and colourful shrubs, is extremely private and secluded and gives ample space for additional off road parking or storage for a boat or caravan, with any necessary permissions.