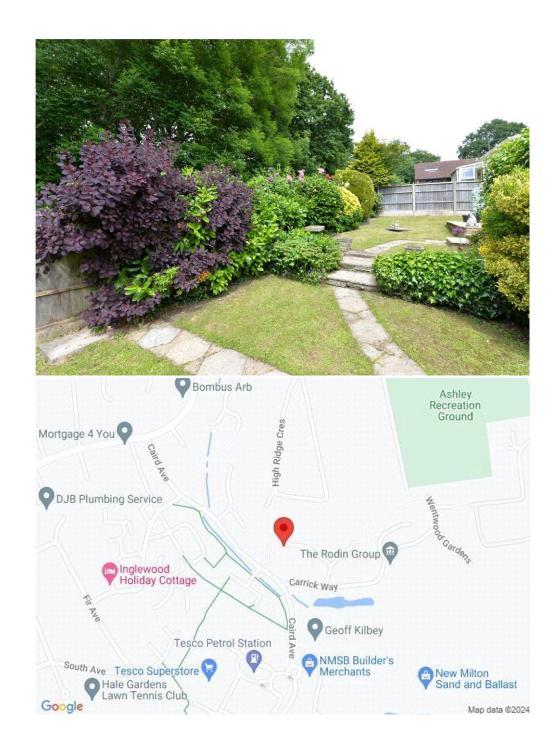

# Gardens & Grounds

To the side of the property is a single garage with parking in front, a pitched tiled roof, power and light and an electric up and over door.

The rear garden is a real feature of this property being an extra wide plot with a large shed/workshop with power and light, a small area of patio, high level fencing, mature and colourful shrubs, is extremely private and secluded and gives ample space for additional off road parking or storage for a boat or caravan, with any necessary permissions.

#### Situation

New Milton is a thriving market town on the western edge of Hampshire. The area lies on a picturesque stretch of the Solent coastline with stunning views over Christchurch Bay to the Isle of Wight. With the enviable location, beautiful coastal walks, main line railway station reaching London Waterloo in less than two hours, excellent schools, both private and state, 27 hole links style golf course and the renowned Chewton Glen hotel, New Milton remains an extremely popular location for those relocating to the coast.

#### **Directions**

From Mitchells proceed over the traffic lights into Ashley Road. Continue through the next set of lights, take the fifth turning right into Caird Avenue, second left into Carrick Way, first left into Brecon Close, bear left and the property will be found at the end.