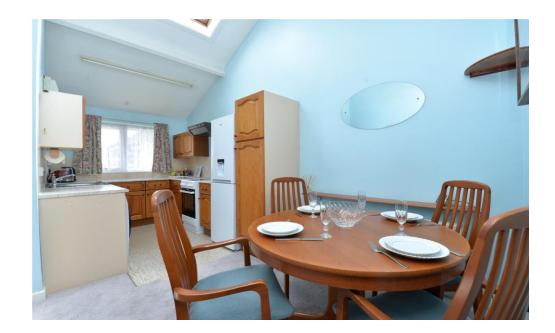

# The Property

Entrance porch with UPVC front door, tiled flooring and electric and gas meter.

The kitchen/dining room is a particular feature of the property with a vaulted ceiling, Velux window, a bright and airy double aspect, solid wood wall and base unit with contrasting worktop, stainless steel sink with mixer tap over and drainer and space and plumbing for a washing machine, tall stand up fridge freezer and cooker.