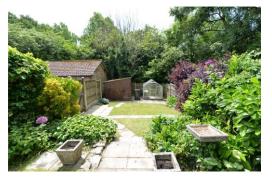

# Gardens & Grounds

To the side of the property is a single garage with parking in front, a pitched tiled roof, power and light and an electric up and over door.

The rear garden is a real feature of this property being an extra wide plot with a large shed/workshop with power and light, a small area of patio, high level fencing, mature and colourful shrubs, is extremely private and secluded and gives ample space for additional off road parking or storage for a boat or caravan, with any necessary permissions.