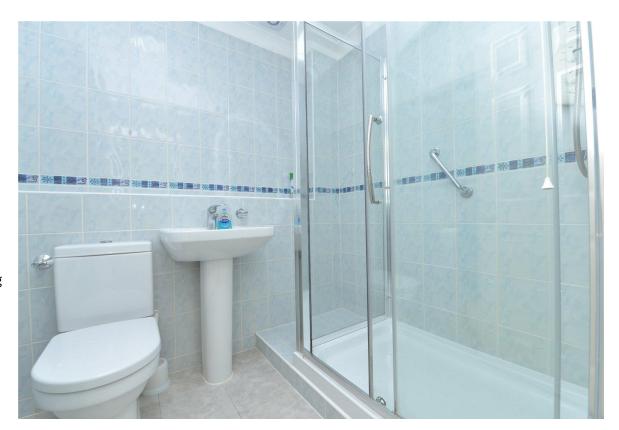

Internal hallway with central heating thermostat and airing cupboard housing the hot water cylinder and slated shelves for storage.

The main shower room has a modern suite comprising a WC, pedestal wash hand basin, walk in double shower with electric shower fittings, fully tiled walls, tiled flooring and light tube.