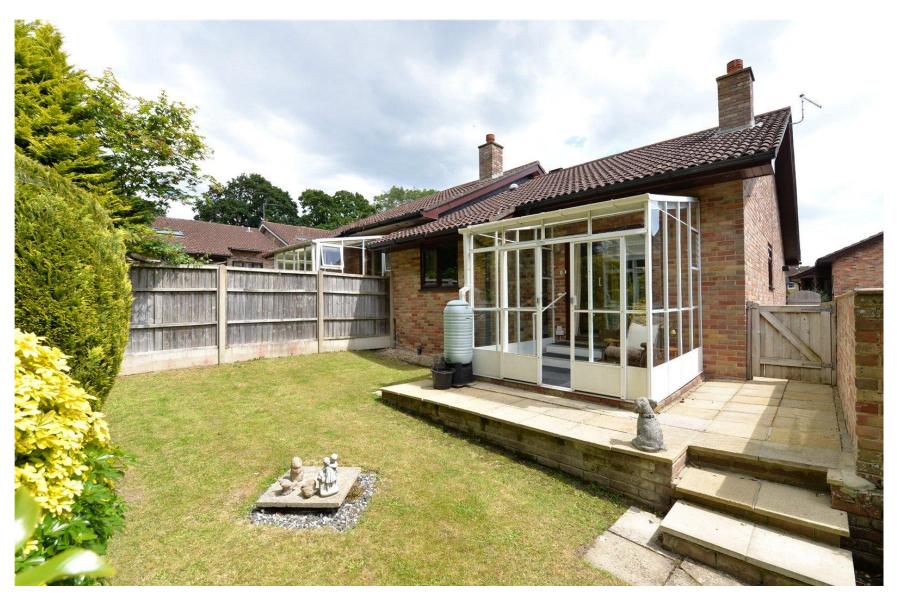

The spacious sitting room has a bright double aspect with a wall mounted gas fire, double radiator and sliding patio doors leading into the conservatory.

The conservatory is constructed of floor to ceiling windows, sliding doors onto the garden and a full polycarbonate roof.

# Gardens & Grounds

To the side of the property is a single garage with parking in front, a pitched tiled roof, power and light and an electric up and over door.

The rear garden is a real feature of this property being an extra wide plot with a large shed/workshop with power and light, a small area of patio, high level fencing, mature and colourful shrubs, is extremely private and secluded and gives ample space for additional off road parking or storage for a boat or caravan, with any necessary permissions.