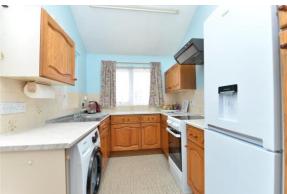

# The Property

Entrance porch with UPVC front door, tiled flooring and electric and gas meter.

The kitchen/dining room is a particular feature of the property with a vaulted ceiling, Velux window, a bright and airy double aspect, solid wood wall and base unit with contrasting worktop, stainless steel sink with mixer tap over and drainer and space and plumbing for a washing machine, tall stand up fridge freezer and cooker.