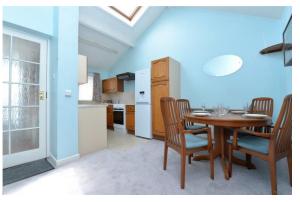

The spacious sitting room has a bright double aspect with a wall mounted gas fire, double radiator and sliding patio doors leading into the conservatory.

The conservatory is constructed of floor to ceiling windows, sliding doors onto the garden and a full polycarbonate roof.