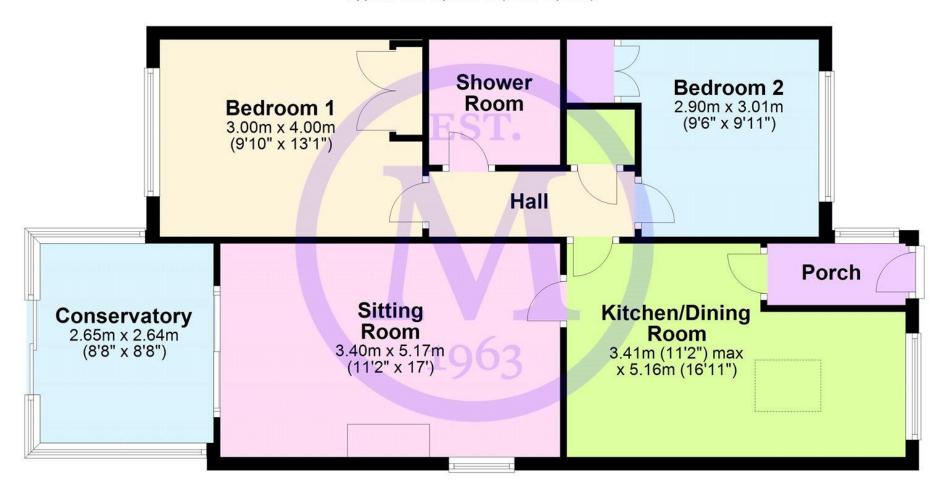

# The Property

Entrance porch with UPVC front door, tiled flooring and electric and gas meter.

The kitchen/dining room is a particular feature of the property with a vaulted ceiling, Velux window, a bright and airy double aspect, solid wood wall and base unit with contrasting worktop, stainless steel sink with mixer tap over and drainer and space and plumbing for a washing machine, tall stand up fridge freezer and cooker.

The spacious sitting room has a bright double aspect with a wall mounted gas fire, double radiator and sliding patio doors leading into the conservatory.

The conservatory is constructed of floor to ceiling windows, sliding doors onto the garden and a full polycarbonate roof.

Internal hallway with central heating thermostat and airing cupboard housing the hot water cylinder and slated shelves for storage.

The main shower room has a modern suite comprising a WC, pedestal wash hand basin, walk in double shower with electric shower fittings, fully tiled walls, tiled flooring and light tube.

There are two double bedrooms both benefitting built in wardrobes with the master bedroom enjoying views over the rear garden.

The loft is accessed via a loft ladder from bedroom two, has lighting and is part boarded providing a large storage area. May be suitable for conversion into accommodation, subject to any necessary permissions.

## Services

- Mains gas, electric, drainage and water
- Ocuncil Tax Band D
- Energy Performance Rating D

Floor Plan

Approx. 73.4 sq. metres (789.6 sq. feet)

'Whilst every attempt has been made to ensure the accuracy of this floor plan, the measurements of doors, windows, rooms and any other items are approximate and no responsibility is taken for any error, omission or mis -statement. This plan is for illustrative purposes only and should be used as such by any prospective purchaser.'