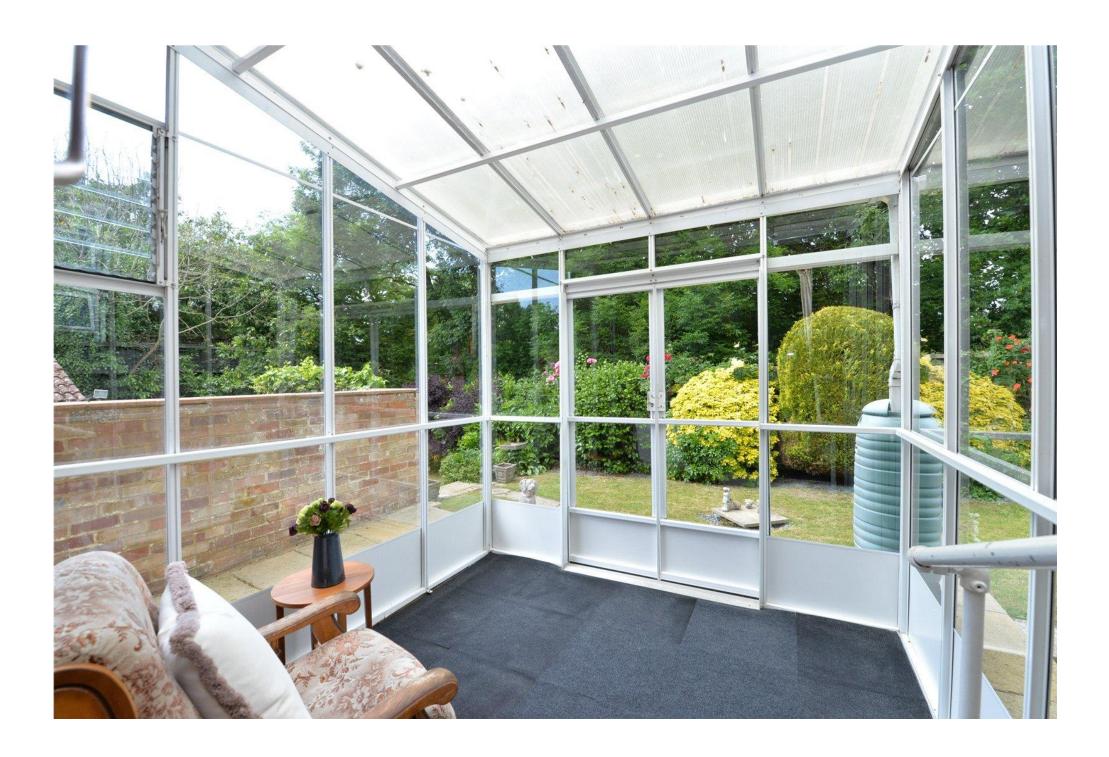

The spacious sitting room has a bright double aspect with a wall mounted gas fire, double radiator and sliding patio doors leading into the conservatory.

The conservatory is constructed of floor to ceiling windows, sliding doors onto the garden and a full polycarbonate roof.