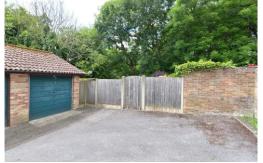

# Gardens & Grounds

To the side of the property is a single garage with parking in front, a pitched tiled roof, power and light and an electric up and over door.

The rear garden is a real feature of this property being an extra wide plot with a large shed/workshop with power and light, a small area of patio, high level fencing, mature and colourful shrubs, is extremely private and secluded and gives ample space for additional off road parking or storage for a boat or caravan, with any necessary permissions.