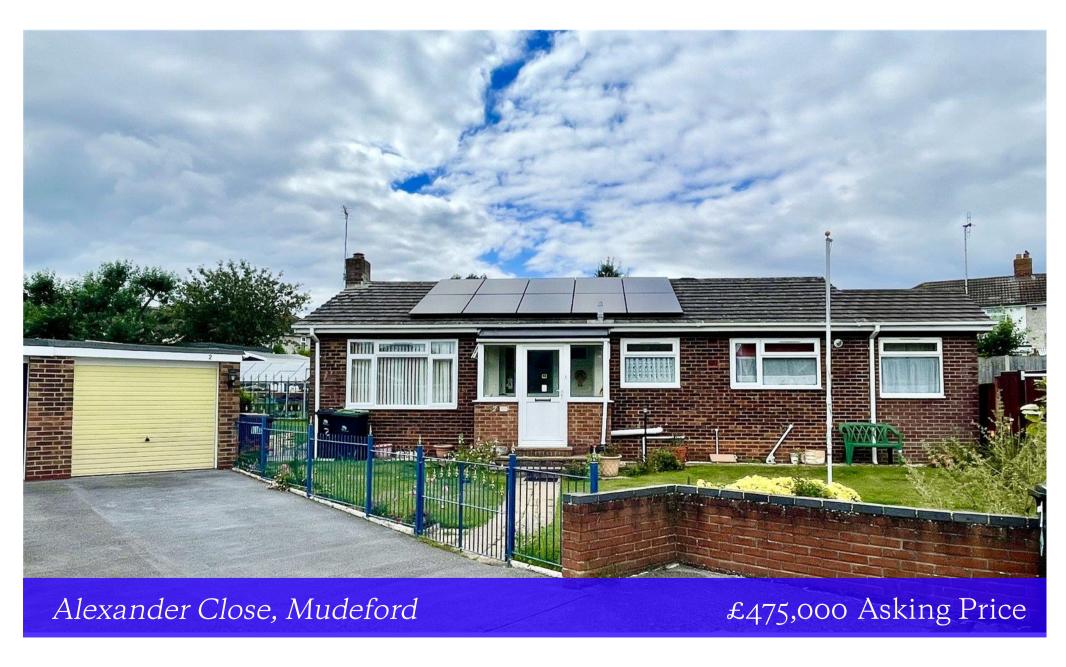

## Alexander Close Mudeford, Christchurch, BH23 3JP

A spacious detached bungalow tucked away at the end of this quiet cul-de-sac, enjoying accommodation that totals approx. 860 sq.ft. The property occupies a lovely plot with gardens to the front and rear and has been extended to provide a larger than usual kitchen. Ready to move into straight away but also offering scope for refurbishment and extension. Offered for sale with no forward chain, this lovely home is conveniently situated just around the corner from Stanpit Marsh Nature Reserve, Fisherman's Bank and within walking distance of Avon Beach and Mudeford Quay.

- Detached bungalow of some 860 sq.ft
- Two double bedrooms
- Spacious through sitting/dining room
- Family bathroom and separate w/c
- Extended kitchen with access to the garden
- Single garage and driveway parking
- Rear garden with plenty of storage sheds
- Tucked away in a quiet cul de sac
- Vacant possession
- Council Tax Band 'D' 2217.98
- EPC rating tbc