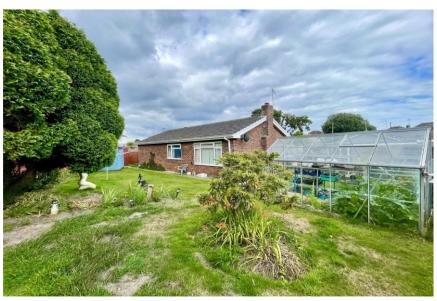

## Alexander Close Mudeford, Christchurch, BH23 3JP

A spacious detached bungalow tucked away at the end of this quiet cul-de-sac, enjoying accommodation that totals approx. 860 sq.ft. The property occupies a lovely plot with gardens to the front and rear and has been extended to provide a larger than usual kitchen. Ready to move into straight away but also offering scope for refurbishment and extension. Offered for sale with no forward chain, this lovely home is conveniently situated just around the corner from Stanpit Marsh Nature Reserve, Fisherman's Bank and within walking distance of Avon Beach and Mudeford Quay.

- Detached bungalow of some 860 sq.ft
- Two double bedrooms
- Spacious through sitting/dining room
- Family bathroom and separate w/c
- Extended kitchen with access to the garden
- Single garage and driveway parking
- Rear garden with plenty of storage sheds
- Tucked away in a quiet cul de sac
- Vacant possession
- Council Tax Band 'D' 2217.98
- EPC rating tbc