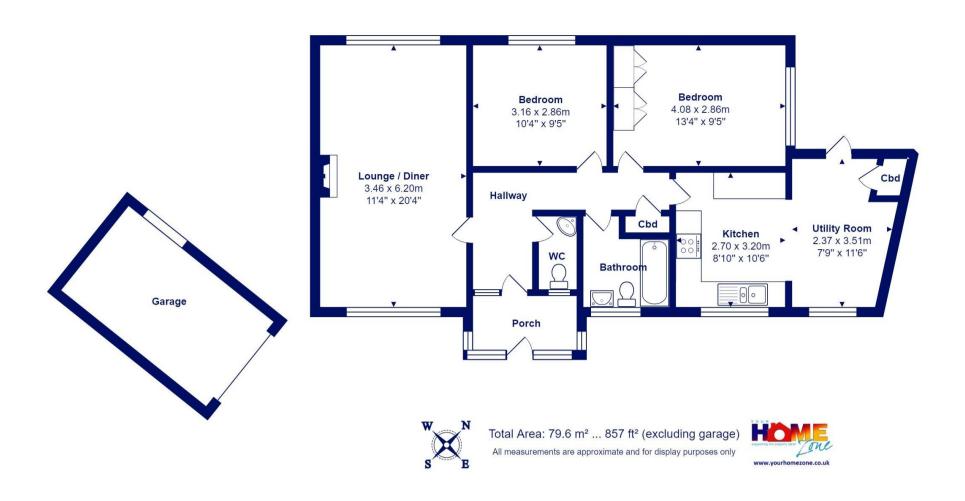

## Alexander Close Mudeford, Christchurch, BH23 3JP

A spacious detached bungalow tucked away at the end of this quiet cul-de-sac, enjoying accommodation that totals approx. 860 sq.ft. The property occupies a lovely plot with gardens to the front and rear and has been extended to provide a larger than usual kitchen. Ready to move into straight away but also offering scope for refurbishment and extension. Offered for sale with no forward chain, this lovely home is conveniently situated just around the corner from Stanpit Marsh Nature Reserve, Fisherman's Bank and within walking distance of Avon Beach and Mudeford Quay.

- Detached bungalow of some 860 sq.ft
- Two double bedrooms
- Spacious through sitting/dining room
- Family bathroom and separate w/c
- Extended kitchen with access to the garden
- Single garage and driveway parking
- Rear garden with plenty of storage sheds
- Tucked away in a quiet cul de sac
- Vacant possession
- Council Tax Band 'D' 2217.98
- EPC rating tbc