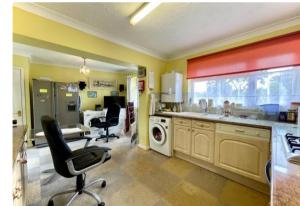

- Detached bungalow of some 860 sq.ft
- Two double bedrooms
- Spacious through sitting/dining room
- Family bathroom and separate w/c
- Extended kitchen with access to the garden
- Single garage and driveway parking
- Rear garden with plenty of storage sheds
- Tucked away in a quiet cul de sac
- Vacant possession
- Council Tax Band 'D' 2217.98
- EPC rating tbc