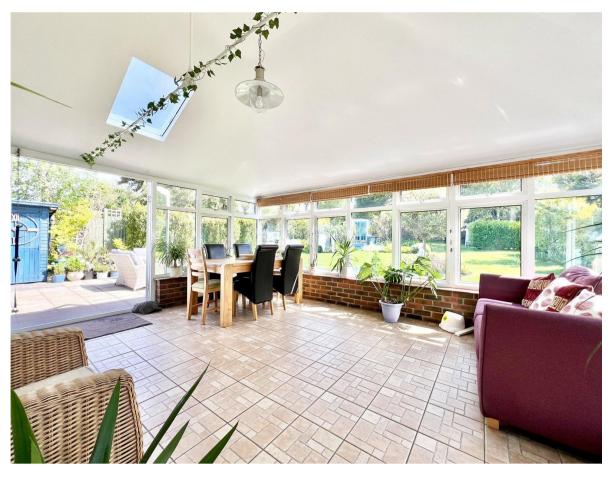

Upon entering the property you are met with a welcoming hallway which has had the original herringbone flooring superbly restored. There is a bright and airy lounge to the front and two spacious ground floor bedrooms with a smart kitchen leading onto the fabulous large garden room with a pitched and insulated roof. Both bathrooms have been totally renovated with designer sanitary ware and stylish ceramic tiling with the whole property decorated in excellent taste.