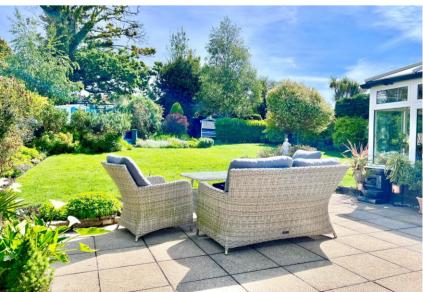

The mature rear garden is a standout feature, bursting with colour at this time of year with well laid out shrub borders, extensive lawn and a Mediterranean styled raised sun terrace with summer house. The various terraces have sun all day long. There are two storage sheds and a greenhouse.