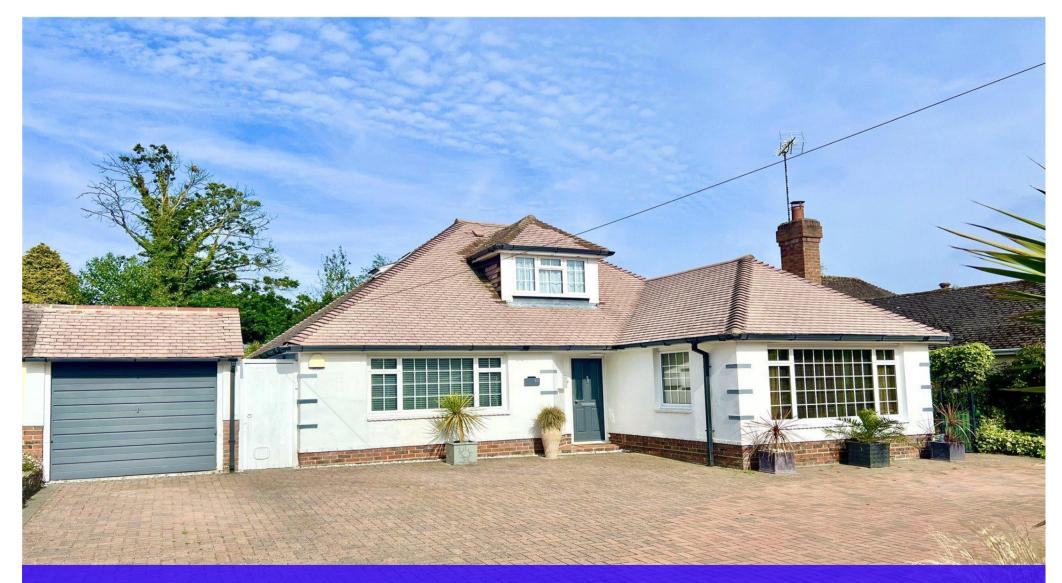

## 38 Terrington Avenue, Highcliffe On Sea, BH23 4RJ

## Mitchells 1963 – TODAY

£750,000

A gorgeous and characterful chalet in this very sought after pocket of Highcliffe, beautifully presented inside and out with accommodation totalling just over 1600 sqft. Terrington Avenue is a lovely tree lined road and extremely peaceful with this super home featuring an immaculate interior, a stunning garden and about a mile from the cliff top, village centre and beach.

- First class location on a quiet, one-way road with deep frontage giving lots of parking
- Large first floor master bedroom suite with walk-in wardrobe and luxury ensuite
- A perfect blend of the original character features with a bright and modern interior
- Quartz worktops in the shaker styled kitchen with some integrated appliances
- Lovely study area with herringbone flooring, bookshelves and turning staircase to the first floor
- Fitted wardrobes to all three large double bedrooms (two on the ground floor)
- Gas fired central heating, UPVC double glazing, garaging and block paved driveway for 4/5 vehicles
- Stunning private, quiet and sunny rear garden with two terraces
- Short stroll to Nea Meadows Nature Reserve, perfect for dog walking around the lake and open space
- EPC 'C
- Council Tax 'E' £2658.58