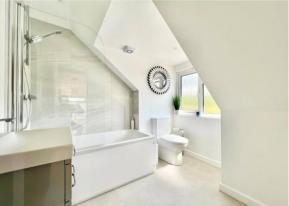

Upon entering the property you are met with a welcoming hallway which has had the original herringbone flooring superbly restored. There is a bright and airy lounge to the front and two spacious ground floor bedrooms with a smart kitchen leading onto the fabulous large garden room with a pitched and insulated roof. Both bathrooms have been totally renovated with designer sanitary ware and stylish ceramic tiling with the whole property decorated in excellent taste.