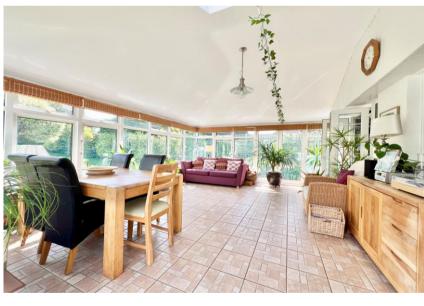

Upon entering the property you are met with a welcoming hallway which has had the original herringbone flooring superbly restored. There is a bright and airy lounge to the front and two spacious ground floor bedrooms with a smart kitchen leading onto the fabulous large garden room with a pitched and insulated roof. Both bathrooms have been totally renovated with designer sanitary ware and stylish ceramic tiling with the whole property decorated in excellent taste.