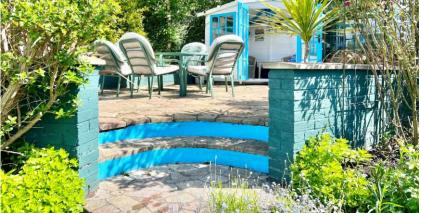

The mature rear garden is a standout feature, bursting with colour at this time of year with well laid out shrub borders, extensive lawn and a Mediterranean styled raised sun terrace with summer house. The various terraces have sun all day long. There are two storage sheds and a greenhouse.