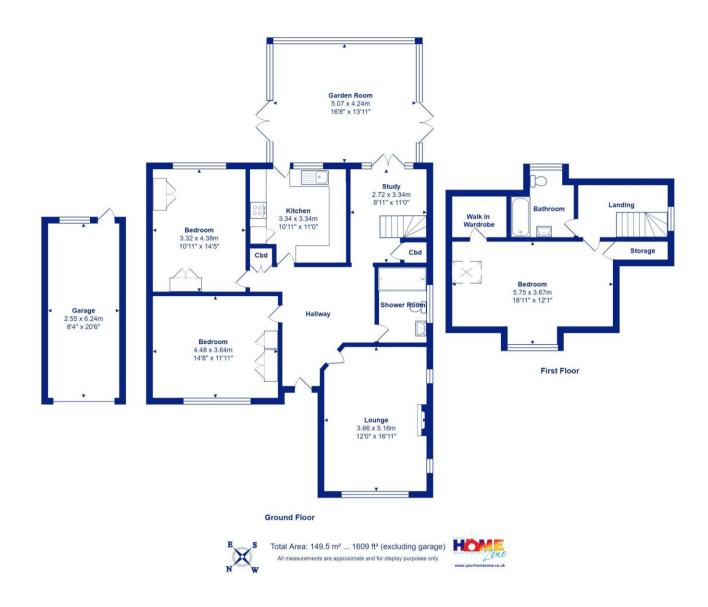

Upon entering the property you are met with a welcoming hallway which has had the original herringbone flooring superbly restored. There is a bright and airy lounge to the front and two spacious ground floor bedrooms with a smart kitchen leading onto the fabulous large garden room with a pitched and insulated roof. Both bathrooms have been totally renovated with designer sanitary ware and stylish ceramic tiling with the whole property decorated in excellent taste.

The mature rear garden is a standout feature, bursting with colour at this time of year with well laid out shrub borders, extensive lawn and a Mediterranean styled raised sun terrace with summer house. The various terraces have sun all day long. There are two storage sheds and a greenhouse.

- First class location on a quiet, one-way road with deep frontage giving lots of parking
- Large first floor master bedroom suite with walk-in wardrobe and luxury ensuite
- A perfect blend of the original character features with a bright and modern interior
- Quartz worktops in the shaker styled kitchen with some integrated appliances
- Lovely study area with herringbone flooring, bookshelves and turning staircase to the first floor
- Fitted wardrobes to all three large double bedrooms (two on the ground floor)
- Gas fired central heating, UPVC double glazing, garaging and block paved driveway for 4/5 vehicles
- Stunning private, quiet and sunny rear garden with two terraces
- Short stroll to Nea Meadows Nature Reserve, perfect for dog walking around the lake and open space
- EPC 'C
- Council Tax 'E' £2658.58