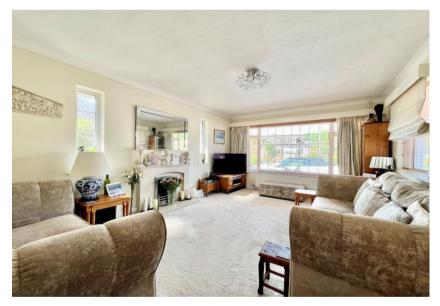

Upon entering the property you are met with a welcoming hallway which has had the original herringbone flooring superbly restored. There is a bright and airy lounge to the front and two spacious ground floor bedrooms with a smart kitchen leading onto the fabulous large garden room with a pitched and insulated roof. Both bathrooms have been totally renovated with designer sanitary ware and stylish ceramic tiling with the whole property decorated in excellent taste.