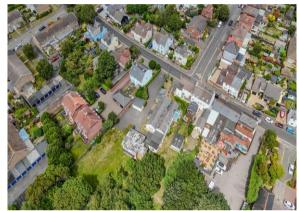

Being sold by way of INFORMAL TENDER, 12pm Friday 12th September. Conditional and unconditional offers sought for the freehold. A fantastic development opportunity in the heart of Stanpit. Currently a collection of five, below par residential units on a large plot with direct frontage onto Stanpit and backing onto Stanpit Marsh. Serious enquiries only please. The site currently comprises five properties - 56 Stanpit DT467355, 56a Stanpit DT467354, Flat 2 and Flat 4 56b Stanpit DT467353 (both these flats are on one title) and 58 Stanpit DT467352. Please note that absolute title is given on Flat 2 56 Stanpit (ground floor flat), Flat 4 56 Stanpit (first floor flat) and No 58. Possessory title, Indemnity available, is given on 56 Stanpit and 56a Stanpit. The properties have been in the ownership of the same family for many years. No form of structural survey has been carried out on any part of the property but it is expected that some of the construction may be sub-standard. Prospective buyers are asked to make their own planning enquiries via the local authority and legal advice.