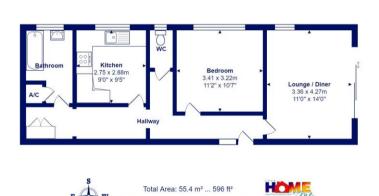

Being sold by way of INFORMAL TENDER, 12pm Friday 12th September. Conditional and unconditional offers sought for the freehold. A fantastic development opportunity in the heart of Stanpit. Currently a collection of five, below par residential units on a large plot with direct frontage onto Stanpit and backing onto Stanpit Marsh. Serious enquiries only please. The site currently comprises five properties - 56 Stanpit DT467355, 56a Stanpit DT467354, Flat 2 and Flat 4 56b Stanpit DT467353 (both these flats are on one title) and 58 Stanpit DT467352. Please note that absolute title is given on Flat 2 56 Stanpit (ground floor flat), Flat 4 56 Stanpit (first floor flat) and No 58. Possessory title, Indemnity available, is given on 56 Stanpit and 56a Stanpit. The properties have been in the ownership of the same family for many years. No form of structural survey has been carried out on any part of the property but it is expected that some of the construction may be sub-standard. Prospective buyers are asked to make their own planning enquiries via the local authority and legal advice.