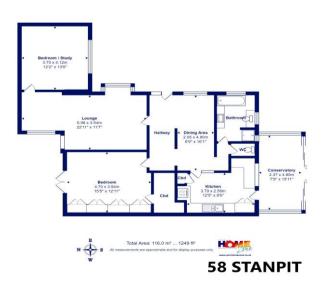

Being sold by way of INFORMAL TENDER, 12pm Friday 12th September. Conditional and unconditional offers sought for the freehold. A fantastic development opportunity in the heart of Stanpit. Currently a collection of five, below par residential units on a large plot with direct frontage onto Stanpit and backing onto Stanpit Marsh. Serious enquiries only please. The site currently comprises five properties - 56 Stanpit DT467355, 56a Stanpit DT467354, Flat 2 and Flat 4 56b Stanpit DT467353 (both these flats are on one title) and 58 Stanpit DT467352. Please note that absolute title is given on Flat 2 56 Stanpit (ground floor flat), Flat 4 56 Stanpit (first floor flat) and No 58. Possessory title, Indemnity available, is given on 56 Stanpit and 56a Stanpit. The properties have been in the ownership of the same family for many years. No form of structural survey has been carried out on any part of the property but it is expected that some of the construction may be sub-standard. Prospective buyers are asked to make their own planning enquiries via the local authority and legal advice.