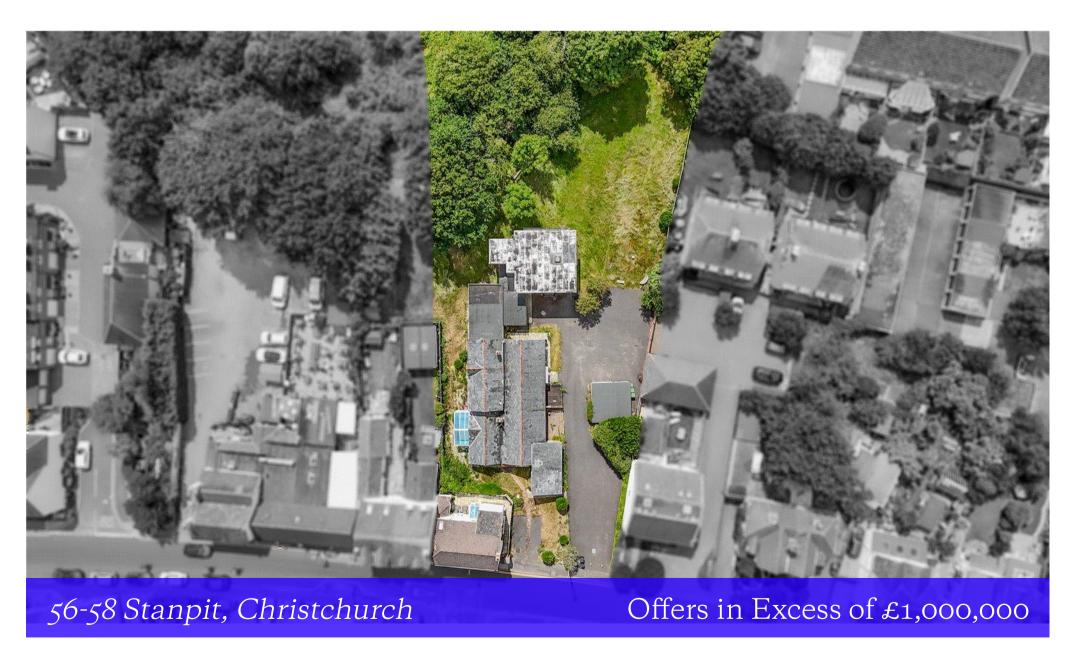

Being sold by way of INFORMAL TENDER, 12pm Friday 12th September. Conditional and unconditional offers sought for the freehold. A fantastic development opportunity in the heart of Stanpit. Currently a collection of five, below par residential units on a large plot with direct frontage onto Stanpit and backing onto Stanpit Marsh. Serious enquiries only please. The site currently comprises five properties - 56 Stanpit DT467355, 56a Stanpit DT467354, Flat 2 and Flat 4 56b Stanpit DT467353 (both these flats are on one title) and 58 Stanpit DT467352. Please note that absolute title is given on Flat 2 56 Stanpit (ground floor flat), Flat 4 56 Stanpit (first floor flat) and No 58. Possessory title, Indemnity available, is given on 56 Stanpit and 56a Stanpit. The properties have been in the ownership of the same family for many years. No form of structural survey has been carried out on any part of the property but it is expected that some of the construction may be sub-standard. Prospective buyers are asked to make their own planning enquiries via the local authority and legal advice.