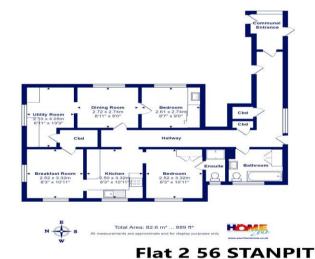

Being sold by way of INFORMAL TENDER, 12pm Friday 12th September. Conditional and unconditional offers sought for the freehold. A fantastic development opportunity in the heart of Stanpit. Currently a collection of five, below par residential units on a large plot with direct frontage onto Stanpit and backing onto Stanpit Marsh. Serious enquiries only please. The site currently comprises five properties - 56 Stanpit DT467355, 56a Stanpit DT467354, Flat 2 and Flat 4 56b Stanpit DT467353 (both these flats are on one title) and 58 Stanpit DT467352. Please note that absolute title is given on Flat 2 56 Stanpit (ground floor flat), Flat 4 56 Stanpit (first floor flat) and No 58. Possessory title, Indemnity available, is given on 56 Stanpit and 56a Stanpit. The properties have been in the ownership of the same family for many years. No form of structural survey has been carried out on any part of the property but it is expected that some of the construction may be sub-standard. Prospective buyers are asked to make their own planning enquiries via the local authority and legal advice.