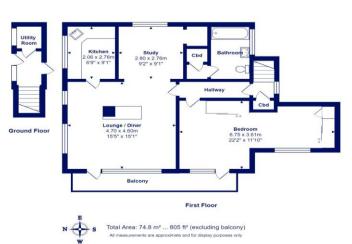

elling agents, Mitchells via their Mudeford office
- Internal viewings can be arranged but solely at the discretion of the agents
- It is believed that the site can accommodate a redevelopment
- Please note that all the existing units require considerable investment, it is conceivable that they are unmortgageable, the site is within the conservation area and also on a strategic flood zone
- Superb location to the western end of Stanpit within walking distance of Christchurch town centre, Mudeford Quay and Avon Beach
- No forward chain and being sold with vacant possession
- Please note that any successful party will need to complete our Anti Money Laundering checks (cost of £45) and provide proof of funding before we can proceed formally
- Title plans available on our website















Flat 4 56 STANPIT