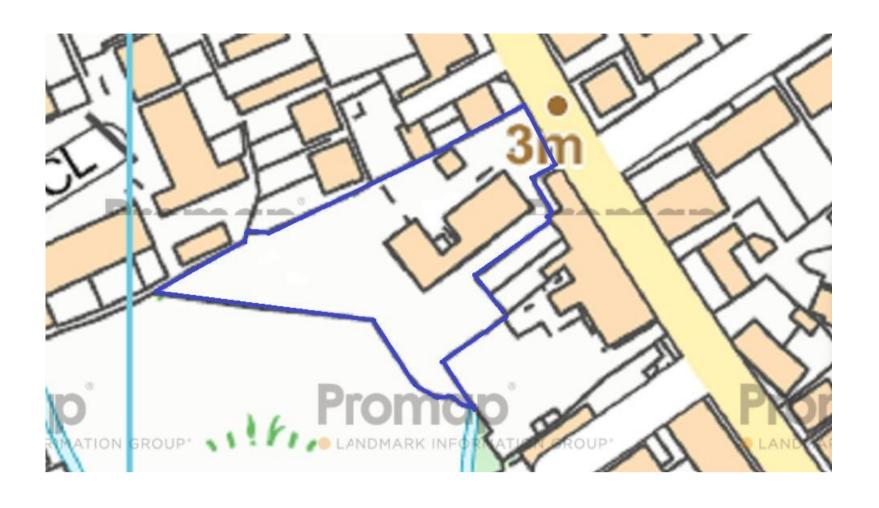

Being sold by way of INFORMAL TENDER, 12pm Friday 12th September. Conditional and unconditional offers sought for the freehold. A fantastic development opportunity in the heart of Stanpit. Currently a collection of five, below par residential units on a large plot with direct frontage onto Stanpit and backing onto Stanpit Marsh. Serious enquiries only please. The site currently comprises five properties - 56 Stanpit DT467355, 56a Stanpit DT467354, Flat 2 and Flat 4 56b Stanpit DT467353 (both these flats are on one title) and 58 Stanpit DT467352. Please note that absolute title is given on Flat 2 56 Stanpit (ground floor flat), Flat 4 56 Stanpit (first floor flat) and No 58. Possessory title, Indemnity available, is given on 56 Stanpit and 56a Stanpit. The properties have been in the ownership of the same family for many years. No form of structural survey has been carried out on any part of the property but it is expected that some of the construction may be sub-standard. Prospective buyers are asked to make their own planning enquiries via the local authority and legal advice.

- Site visits strictly by appointment only via the sole selling agents, Mitchells via their Mudeford office
- Internal viewings can be arranged but solely at the discretion of the agents
- It is believed that the site can accommodate a redevelopment
- Please note that all the existing units require considerable investment, it is conceivable that they are unmortgageable, the site is within the conservation area and also on a strategic flood zone
- Superb location to the western end of Stanpit within walking distance of Christchurch town centre, Mudeford Quay and Avon Beach
- No forward chain and being sold with vacant possession
- Please note that any successful party will need to complete our Anti Money Laundering checks (cost of £45) and provide proof of funding before we can proceed formally
- Title plans available on our website