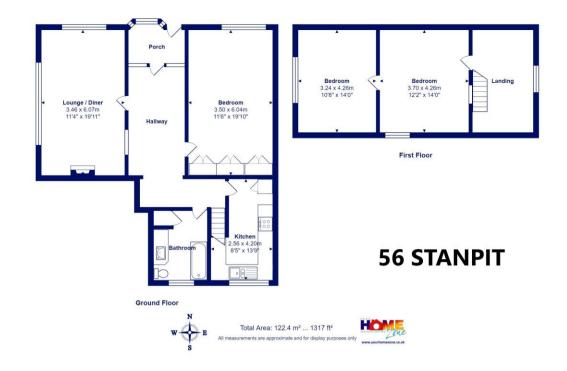

a the sole selling agents, Mitchells via their Mudeford office
- Internal viewings can be arranged but solely at the discretion of the agents
- It is believed that the site can accommodate a redevelopment
- Please note that all the existing units require considerable investment, it is conceivable that they are unmortgageable, the site is within the conservation area and also on a strategic flood zone
- Superb location to the western end of Stanpit within walking distance of Christchurch town centre, Mudeford Quay and Avon Beach
- No forward chain and being sold with vacant possession
- Please note that any successful party will need to complete our Anti Money Laundering checks (cost of £45) and provide proof of funding before we can proceed formally
- Title plans available on our website















Flat 4 56 STANPIT