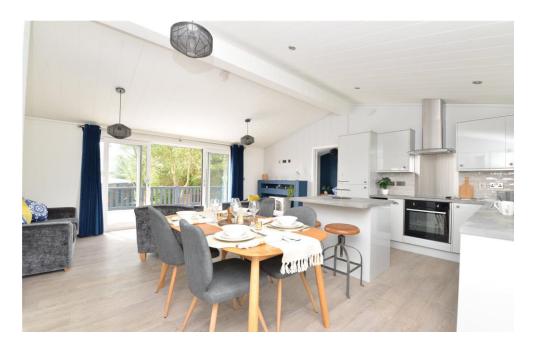

# The Property

This particular lodge has a fantastic open plan living/kitchen/dining arrangement with sliding doors onto the extremely large decking. The kitchen is fully integral with a fridge freezer, electric oven, electric hob, dishwasher, a pleasant brick design splash back, a good sized island providing a breakfast bar and this entire space has a light grey wood effect LVT flooring. There is ample storage for clothes and shoes and another cupboard housing a washing machine.