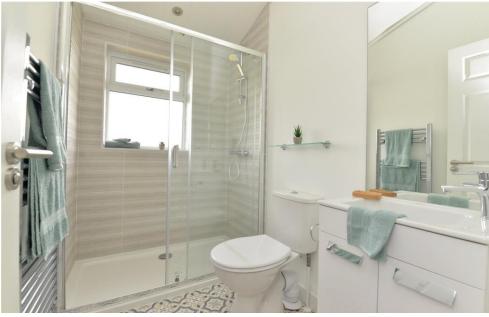

Both bedrooms benefit from ensuites shower rooms with tiled effect flooring, large walk in double width shower cubicle, low flush WC and wash hand basin inset into vanity, chrome ladder towel rail, extractor fan and window.