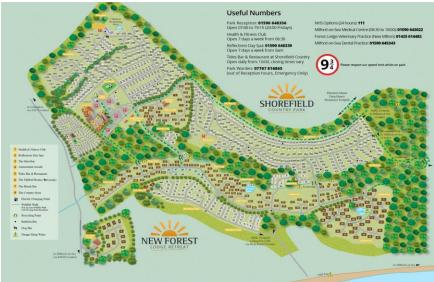

#### Situation

Situated on the southern edge of the New Forest National Park, and just a short stroll away from the shingled shores of the beach at Milford on Sea, the award winning Shorefield Country Park is a fantastic position to own the ultimate bolthole. Facilities include heated indoor and outdoor pools, gym and day spa, bars, restaurant, fishing lake, pet friendly areas, play areas, tennis courts and live family entertainment.

### **Directions**

From Mitchells turn right at the traffic lights and proceed down Station Road. Across at the roundabout onto Milford Road and continue for approximately one and a half miles. Turn left into Downton Lane, right into Shorefield Park, passing the clubhouse on the left and as you approach the barriers continue to the roundabout and follow the signage to 16 Jubilee.