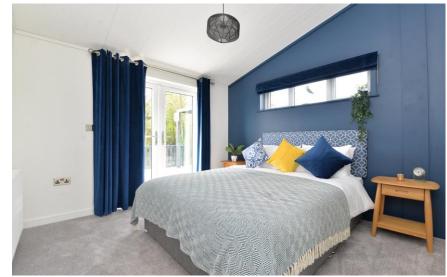

# The Property

This particular lodge has a fantastic open plan living/kitchen/dining arrangement with sliding doors onto the extremely large decking. The kitchen is fully integral with a fridge freezer, electric oven, electric hob, dishwasher, a pleasant brick design splash back, a good sized island providing a breakfast bar and this entire space has a light grey wood effect LVT flooring. There is ample storage for clothes and shoes and another cupboard housing a washing machine.

Two double bedrooms both identical in size and both enjoying a dual aspect with patio doors leading onto the decking and with generous dressing rooms that have been fitted out with shelving and hanging space.

Both bedrooms benefit from ensuites shower rooms with tiled effect flooring, large walk in double width shower cubicle, low flush WC and wash hand basin inset into vanity, chrome ladder towel rail, extractor fan and window.