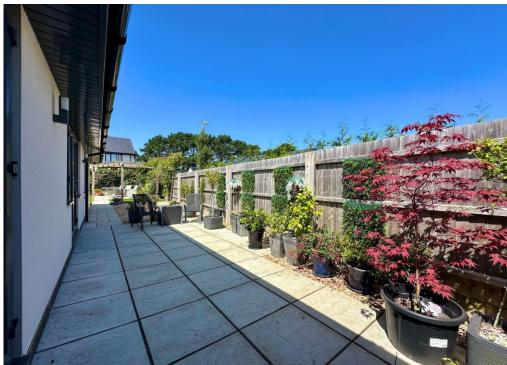

## The Property

- Three bedrooms
- Two bathrooms
- Fabulous high quality, well planned kitchen/diner
- lovely separate sitting room
- Good size utility room
- Gas CH, energy efficient build specification and private solar panels generating hot water
- Stylish low maintenance exterior elevations
- Attractive side patio
- Beautiful rear garden with further patios and pergola, maturing pleach trees,
  Thuja hedging and evergreen Clematis providing screening and a haven for birds and bees
- Plenty of off-road parking
- Double garage with walls & ceiling plaster-boarded & insulated making it suitable for conversion if required
- Useful garden shed and bin storage area
- EPC 'B'
- Council Tax 'E' £2658.58