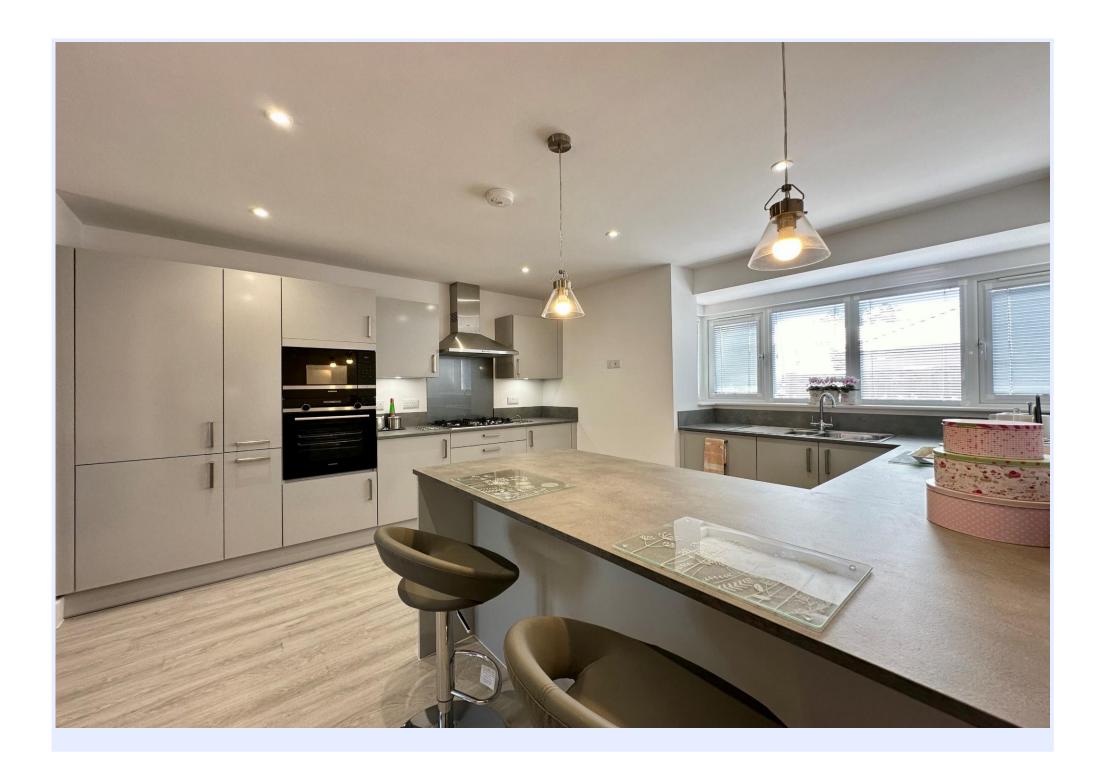

## The Property

- Three bedrooms
- Two bathrooms
- Fabulous high quality, well planned kitchen/diner
- lovely separate sitting room
- Good size utility room
- Gas CH, energy efficient build specification and private solar panels generating hot water
- Stylish low maintenance exterior elevations
- Attractive side patio
- Beautiful rear garden with further patios and pergola, maturing pleach trees,
  Thuja hedging and evergreen Clematis providing screening and a haven for birds and bees
- Plenty of off-road parking
- Double garage with walls & ceiling plaster-boarded & insulated making it suitable for conversion if required
- Useful garden shed and bin storage area
- EPC 'B'
- Council Tax 'E' £2658.58