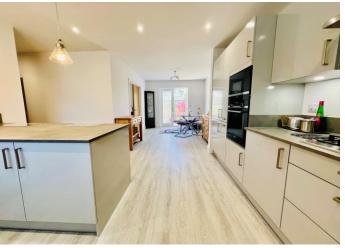

## The Property

- Three bedrooms
- Two bathrooms
- Fabulous high quality, well planned kitchen/diner
- lovely separate sitting room
- Good size utility room
- Gas CH, energy efficient build specification and private solar panels generating hot water
- Stylish low maintenance exterior elevations
- Attractive side patio
- Beautiful rear garden with further patios and pergola, maturing pleach trees,
  Thuja hedging and evergreen Clematis providing screening and a haven for birds and bees
- Plenty of off-road parking
- Double garage with walls & ceiling plaster-boarded & insulated making it suitable for conversion if required
- Useful garden shed and bin storage area
- EPC 'B'
- Council Tax 'E' £2658.58