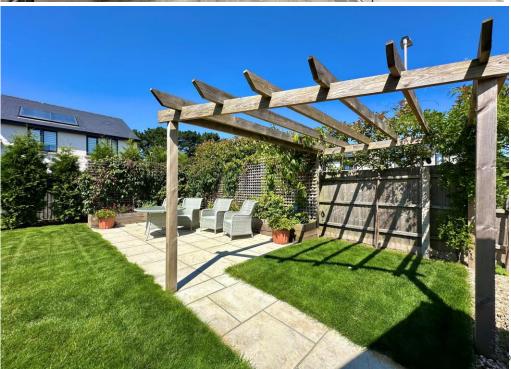

## The Property

- Three bedrooms
- Two bathrooms
- Fabulous high quality, well planned kitchen/diner
- lovely separate sitting room
- Good size utility room
- Gas CH, energy efficient build specification and private solar panels generating hot water
- Stylish low maintenance exterior elevations
- Attractive side patio
- Beautiful rear garden with further patios and pergola, maturing pleach trees,
  Thuja hedging and evergreen Clematis providing screening and a haven for birds and bees
- Plenty of off-road parking
- Double garage with walls & ceiling plaster-boarded & insulated making it suitable for conversion if required
- Useful garden shed and bin storage area
- EPC 'B'
- Council Tax 'E' £2658.58