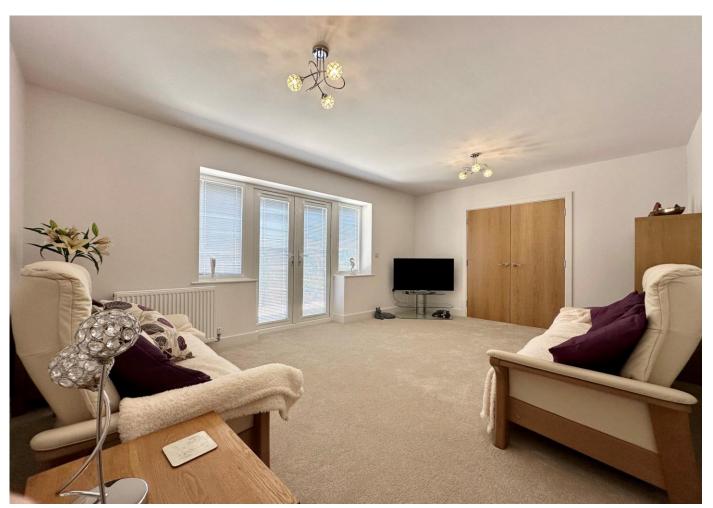

## The Property

- Three bedrooms
- Two bathrooms
- Fabulous high quality, well planned kitchen/diner
- lovely separate sitting room
- Good size utility room
- Gas CH, energy efficient build specification and private solar panels generating hot water
- Stylish low maintenance exterior elevations
- Attractive side patio
- Beautiful rear garden with further patios and pergola, maturing pleach trees,
  Thuja hedging and evergreen Clematis providing screening and a haven for birds and bees
- Plenty of off-road parking
- Double garage with walls & ceiling plaster-boarded & insulated making it suitable for conversion if required
- Useful garden shed and bin storage area
- EPC 'B'
- Council Tax 'E' £2658.58