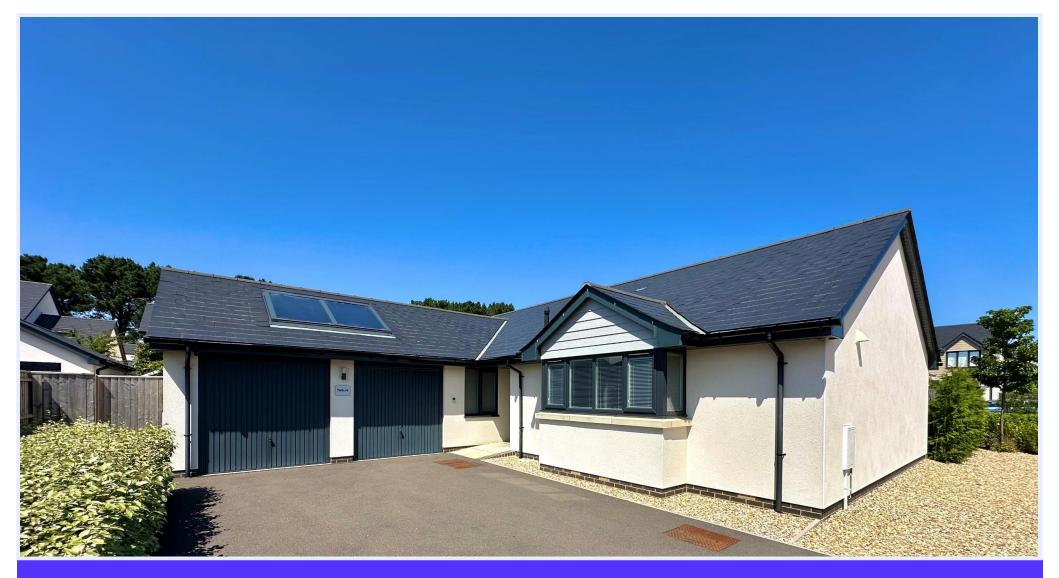

## Meadowsweet Close, Highcliffe on Sea

A simply stunning "as new" three bedroom, two bathroom detached luxury bungalow of about 1200 sqft on a generous size plot. Built about three years ago to traditional standards and still in immaculate condition, this beautiful home is situated in one of the smartest cul de sacs on the forever popular Hoburne Farm development, close to Sainsburys superstore, Stewarts Garden Centre and within walking distance of Friars Cliff beach. Also featuring beautiful gardens and a double garage. Properties like this are rarely available in Highcliffe.

## The Property

- Three bedrooms
- Two bathrooms
- Fabulous high quality, well planned kitchen/diner
- lovely separate sitting room
- Good size utility room
- Gas CH, energy efficient build specification and private solar panels generating hot water
- Stylish low maintenance exterior elevations
- Attractive side patio
- Beautiful rear garden with further patios and pergola, maturing pleach trees,
  Thuja hedging and evergreen Clematis providing screening and a haven for birds and bees
- Plenty of off-road parking
- Double garage with walls & ceiling plaster-boarded & insulated making it suitable for conversion if required
- Useful garden shed and bin storage area
- EPC 'B'
- Council Tax 'E' £2658.58