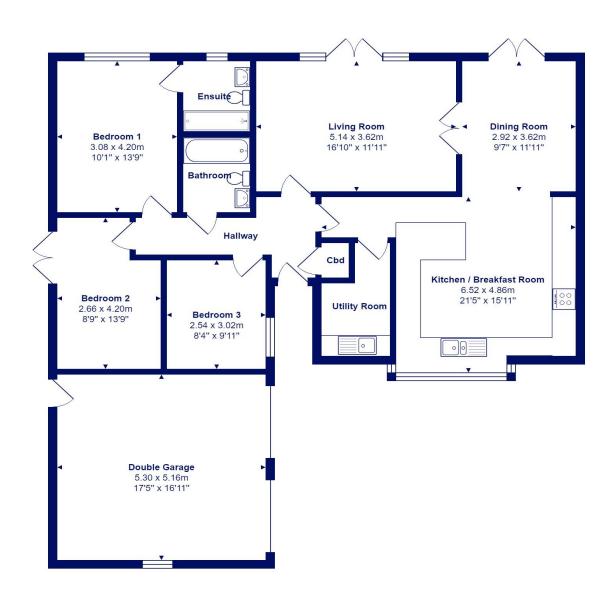

Total Area: 110.4 m<sup>2</sup> ... 1188 ft<sup>2</sup> (excluding double garage)

All measurements are approximate and for display purposes only

mitchells.uk.com highcliffe@mitchells.uk.com 01425 272206 Highcliffe 284 Lymington Road Highcliffe BH23 5ET