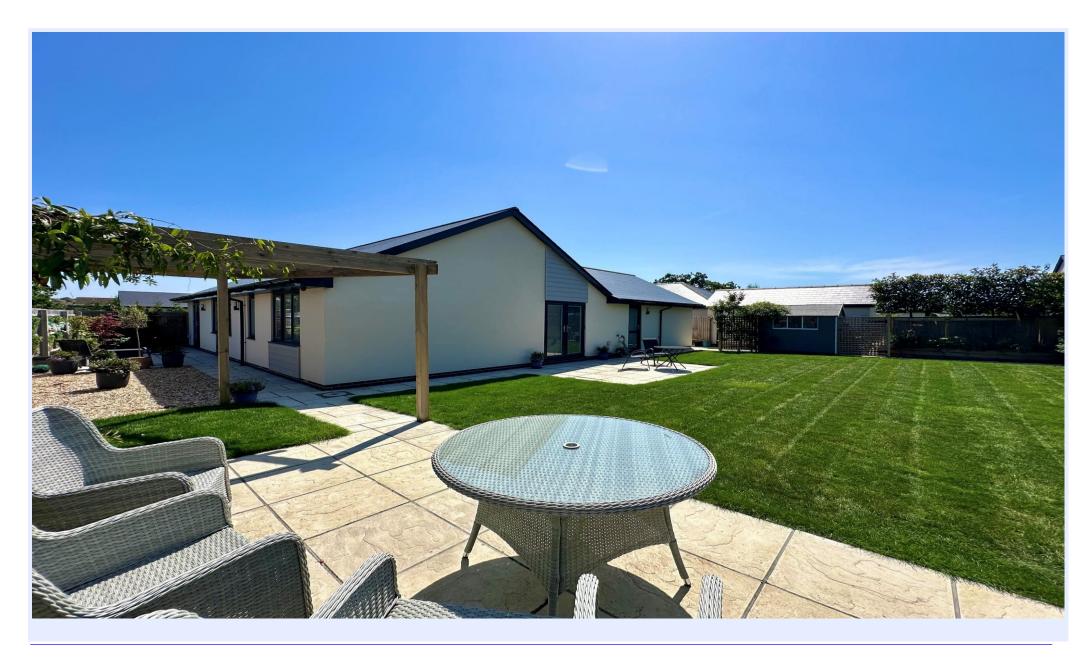

## The Property

- Three bedrooms
- Two bathrooms
- Fabulous high quality, well planned kitchen/diner
- lovely separate sitting room
- Good size utility room
- Gas CH, energy efficient build specification and private solar panels generating hot water
- Stylish low maintenance exterior elevations
- Attractive side patio
- Beautiful rear garden with further patios and pergola, maturing pleach trees,
  Thuja hedging and evergreen Clematis providing screening and a haven for birds and bees
- Plenty of off-road parking
- Double garage with walls & ceiling plaster-boarded & insulated making it suitable for conversion if required
- Useful garden shed and bin storage area
- EPC 'B'
- Council Tax 'E' £2658.58