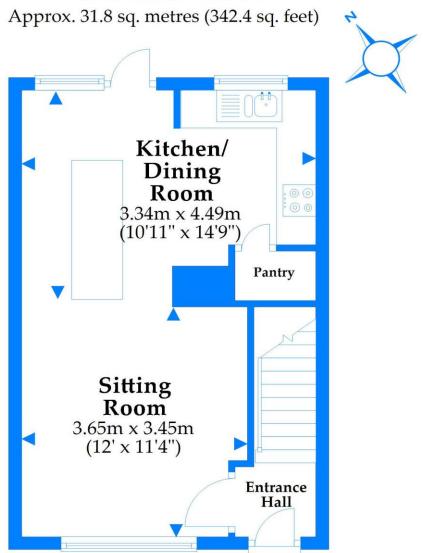

## **Ground Floor**

## **First Floor**

Approx. 31.8 sq. metres (342.4 sq. feet)

Total area: approx. 63.6 sq. metres (684.8 sq. feet)

This plan is not to scale and it is for general guidance only. LJT Surveying Ltd Ringwood LJT SURVEYING