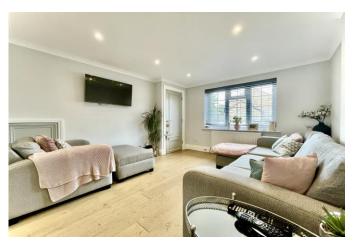

This lovely home features fantastic open plan living space with modern kitchen and feature island, three bedrooms, a modern family bathroom, sunny rear garden and a casual parking nearby.

THREE BEDROOMS • FAMILY BATHROOM • KITCHEN • SITTING/DINING ROOM • GARDEN
STORAGE SHED • OFF ROAD PARKING

### The Property

- End-terrace property of approx.
   715 sqft
- Three bedrooms
- Refitted family bathroom
- Good size sitting/dining room with feature bay window and doors onto the garden
- Modern kitchen
- Well landscaped and sunny rear garden with storage shed
- Casual car parking nearby
- Gas fired central heating and Upvc double glazed windows
- Council Tax Band 'C' £1971.54
- EPC rating tbc