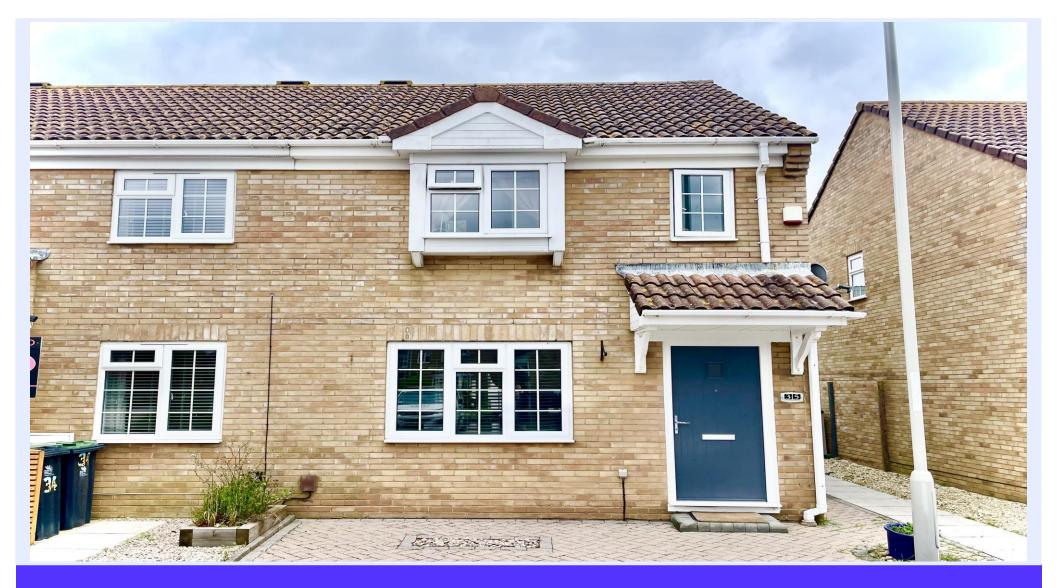

HALIFAX WAY, MUDEFORD, CHRISTCHURCH BH23 4TX

# HALIFAX WAY, MUDEFORD, DORSET BH23 4TX

A very well presented end-terrace house situated on this popular development within the catchment area of the local schools and within walking distance of the beach at Friars Cliff.

### The Property

- End-terrace property of approx.
   715 sqft
- Three bedrooms
- Refitted family bathroom
- Good size sitting/dining room with feature bay window and doors onto the garden
- Modern kitchen
- Well landscaped and sunny rear garden with storage shed
- Casual car parking nearby
- Gas fired central heating and Upvc double glazed windows
- Council Tax Band 'C' £1971.54
- EPC rating tbc