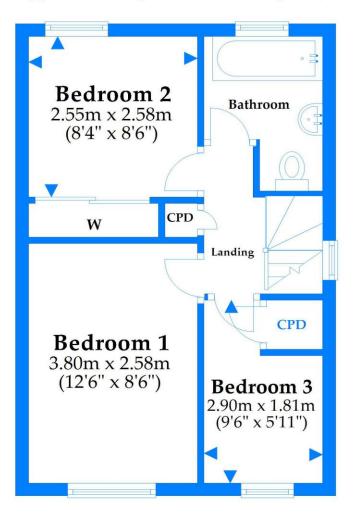

## **First Floor**

Approx. 31.8 sq. metres (342.4 sq. feet)

Total area: approx. 63.6 sq. metres (684.8 sq. feet)

This plan is not to scale and it is for general guidance only. LJT Surveying Ltd Ringwood LJT SURVEYING