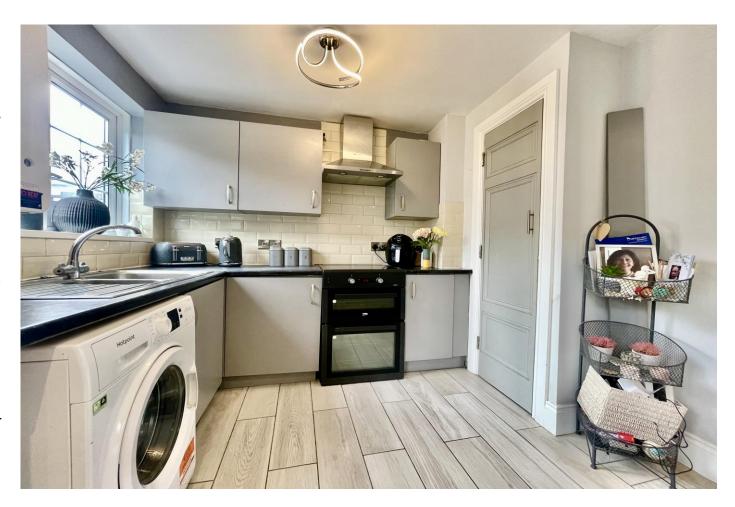

### The Property

- End-terrace property of approx.
   715 sqft
- Three bedrooms
- Refitted family bathroom
- Good size sitting/dining room with feature bay window and doors onto the garden
- Modern kitchen
- Well landscaped and sunny rear garden with storage shed
- Casual car parking nearby
- Gas fired central heating and Upvc double glazed windows
- Council Tax Band 'C' £1971.54
- EPC rating tbc