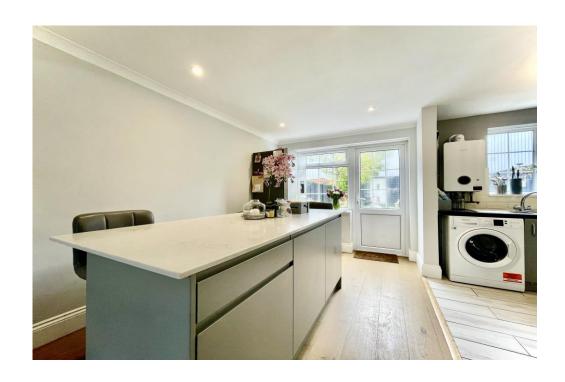

This lovely home features fantastic open plan living space with modern kitchen and feature island, three bedrooms, a modern family bathroom, sunny rear garden and a casual parking nearby.

THREE BEDROOMS • FAMILY BATHROOM • KITCHEN • SITTING/DINING ROOM • GARDEN
STORAGE SHED • OFF ROAD PARKING

### The Property

- End-terrace property of approx.
   715 sqft
- Three bedrooms
- Refitted family bathroom
- Good size sitting/dining room with feature bay window and doors onto the garden
- Modern kitchen
- Well landscaped and sunny rear garden with storage shed
- Casual car parking nearby
- Gas fired central heating and Upvc double glazed windows
- Council Tax Band 'C' £1971.54
- EPC rating tbc