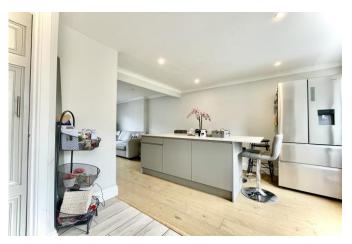

This lovely home features fantastic open plan living space with modern kitchen and feature island, three bedrooms, a modern family bathroom, sunny rear garden and a casual parking nearby.

THREE BEDROOMS • FAMILY BATHROOM • KITCHEN • SITTING/DINING ROOM • GARDEN
STORAGE SHED • OFF ROAD PARKING

### The Property

- End-terrace property of approx.
   715 sqft
- Three bedrooms
- Refitted family bathroom
- Good size sitting/dining room with feature bay window and doors onto the garden
- Modern kitchen
- Well landscaped and sunny rear garden with storage shed
- Casual car parking nearby
- Gas fired central heating and Upvc double glazed windows
- Council Tax Band 'C' £1971.54
- EPC rating tbc