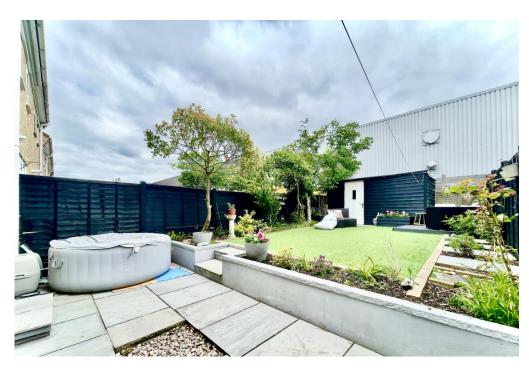

This lovely home features fantastic open plan living space with modern kitchen and feature island, three bedrooms, a modern family bathroom, sunny rear garden and a casual parking nearby.

THREE BEDROOMS • FAMILY BATHROOM • KITCHEN • SITTING/DINING ROOM • GARDEN
STORAGE SHED • OFF ROAD PARKING

### The Property

- End-terrace property of approx.
   715 sqft
- Three bedrooms
- Refitted family bathroom
- Good size sitting/dining room with feature bay window and doors onto the garden
- Modern kitchen
- Well landscaped and sunny rear garden with storage shed
- Casual car parking nearby
- Gas fired central heating and Upvc double glazed windows
- Council Tax Band 'C' £1971.54
- EPC rating tbc