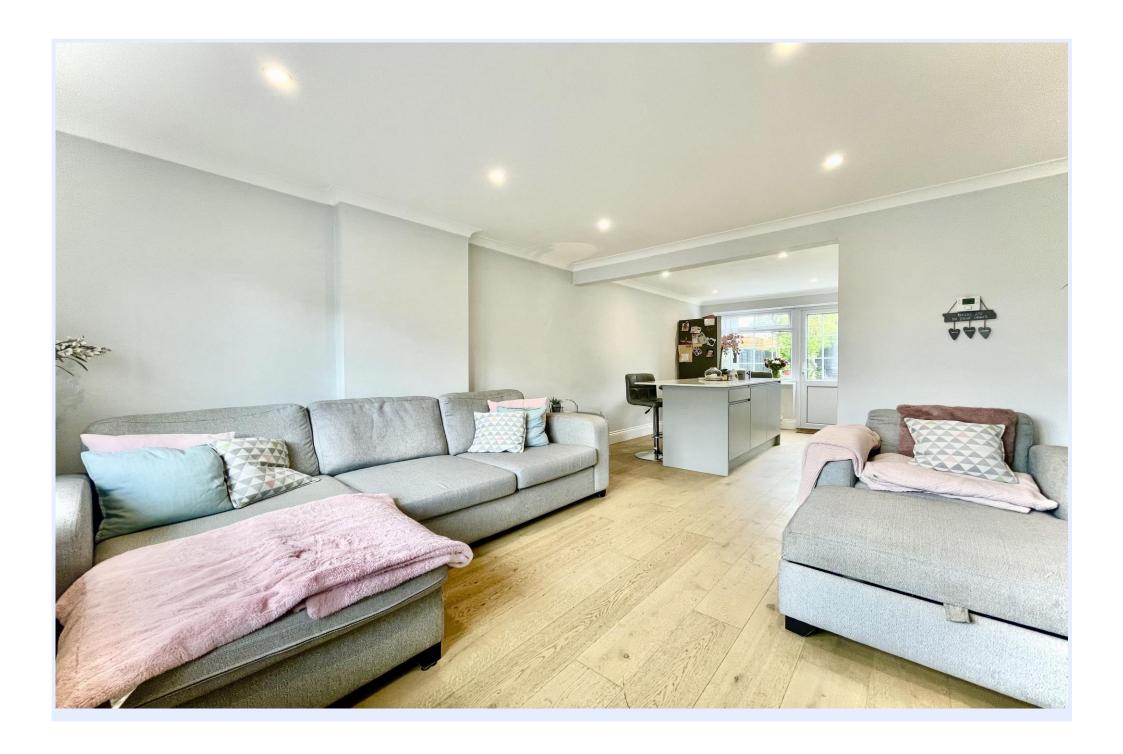

This lovely home features fantastic open plan living space with modern kitchen and feature island, three bedrooms, a modern family bathroom, sunny rear garden and a casual parking nearby.

THREE BEDROOMS • FAMILY BATHROOM • KITCHEN • SITTING/DINING ROOM • GARDEN
STORAGE SHED • OFF ROAD PARKING

### The Property

- End-terrace property of approx.
   715 sqft
- Three bedrooms
- Refitted family bathroom
- Good size sitting/dining room with feature bay window and doors onto the garden
- Modern kitchen
- Well landscaped and sunny rear garden with storage shed
- Casual car parking nearby
- Gas fired central heating and Upvc double glazed windows
- Council Tax Band 'C' £1971.54
- EPC rating tbc