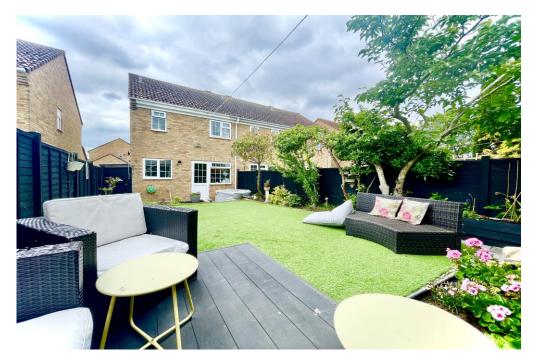

This lovely home features fantastic open plan living space with modern kitchen and feature island, three bedrooms, a modern family bathroom, sunny rear garden and a casual parking nearby.

THREE BEDROOMS • FAMILY BATHROOM • KITCHEN • SITTING/DINING ROOM • GARDEN
STORAGE SHED • OFF ROAD PARKING

### The Property

- End-terrace property of approx.
   715 sqft
- Three bedrooms
- Refitted family bathroom
- Good size sitting/dining room with feature bay window and doors onto the garden
- Modern kitchen
- Well landscaped and sunny rear garden with storage shed
- Casual car parking nearby
- Gas fired central heating and Upvc double glazed windows
- Council Tax Band 'C' £1971.54
- EPC rating tbc