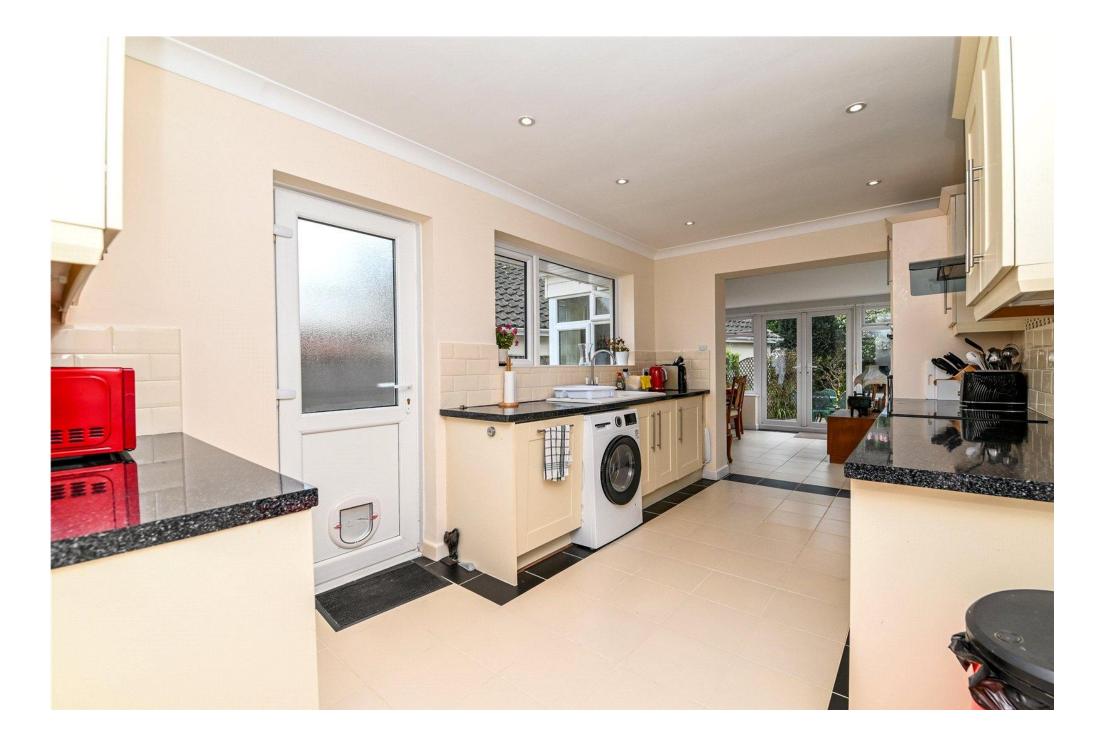

The kitchen is fitted with a range of cream shaker style wall and base units with a contrasting granite effect worktop, a large UPVC window, a double glazed door leading out to the rear garden, integrated appliances include a ceramic one and a half bowl sink with mixer tap over and drainer, eye level double oven, four burner induction hob with extractor fan over, tiled splashback and tiled flooring.