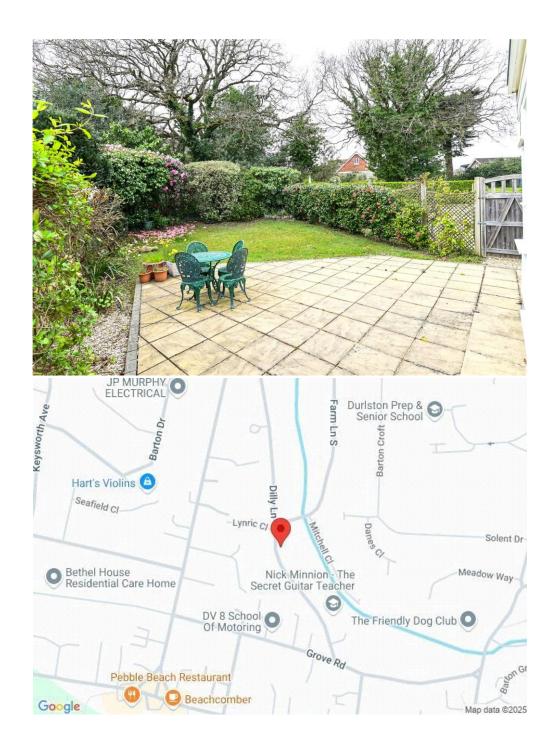

## Gardens & Grounds

To the front of the property is a beautifully landscaped garden with mature and colourful beds, a textured paved pathway leading to the front door and gravel driveway accessed by a five bar gate and giving off road parking for four to give vehicles and would be ideal storage for a boat or caravan, subject to any necessary permissions.

The rear garden is beautifully kept with a large patio area, high level hedging making it extremely private and secluded, a small area of lawn, with the rest of the garden laid to hard landscaping for ease of maintenance with storage shed and a rear gate for access.

#### Situation

Barton on Sea is a suburb of New Milton and occupies an enviable position on a picturesque stretch of the Solent coastline with stunning views over Christchurch Bay to the Isle of Wight and beautiful coastal walks in both directions. Fuelled by its excellent location, the nearby open forest of the New Forest National Park, main line rail links to London Waterloo, quality schooling, luxury restaurants including the renowned Chewton Glen hotel and Pebble Beach on the cliff top, a links style 27 hole golf course, Barton on Sea is an extremely popular choice for those relocating to the coast.