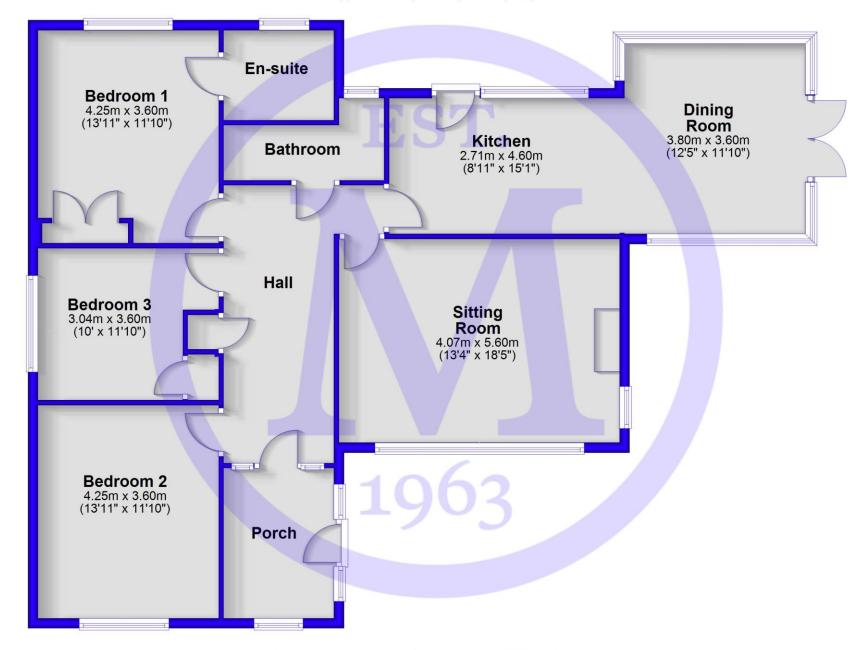

# The Property

Entrance porch with tiled flooring, glass panel door, attractive UPVC window and access through to the entrance hall.

The entrance hall is particularly spacious with hatch to loft space and drop down ladder, telephone point, cloak cupboard, cupboard housing electrical consumer unit and electric meter and central heating thermostat.

The sitting room is a particularly spacious room with a bright double aspect, feature fireplace with inset electric fire and granite hearth, large picture window with an attractive outlook to the front garden and TV aerial point.

The kitchen is fitted with a range of cream shaker style wall and base units with a contrasting granite effect worktop, a large UPVC window, a double glazed door leading out to the rear garden, integrated appliances include a ceramic one and a half bowl sink with mixer tap over and drainer, eye level double oven, four burner induction hob with extractor fan over, tiled splashback and tiled flooring.

This opens through to the dining room with a bright triple aspect, double casement doors leading out to the patio and rear garden, double radiator and a bright southerly aspect.

The three double bedrooms are all a fantastic size with bedrooms one and three benefitting from built in wardrobes and with the master bedroom enjoying views over the rear garden and its own en-suite shower room.

The en-suite has tiled flooring, fully tiled walls and a white suite comprising a wash hand basin with mixer tap over and storage beneath, WC, walk in double shower with glass shower door and thermostatic shower attachments, recessed ceiling spotlights and a chrome heated towel rail.

### Services

- Mains gas, electric, drainage and water
- Council Tax Band E
- Energy Performance Rating To be confirmed

Floor Plan Approx. 122.5 sq. metres (1318.4 sq. feet)