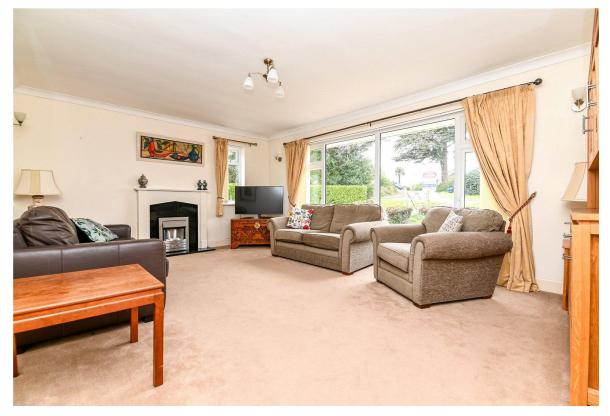

The sitting room is a particularly spacious room with a bright double aspect, feature fireplace with inset electric fire and granite hearth, large picture window with an attractive outlook to the front garden and TV aerial point.