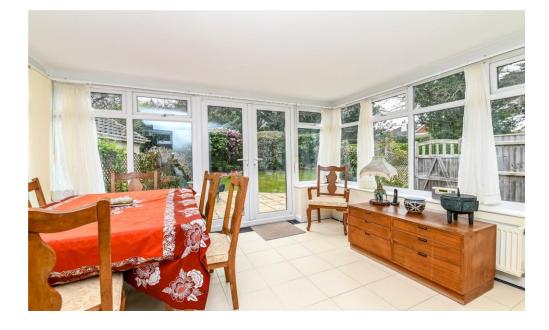

This opens through to the dining room with a bright triple aspect, double casement doors leading out to the patio and rear garden, double radiator and a bright southerly aspect.

The three double bedrooms are all a fantastic size with bedrooms one and three benefitting from built in wardrobes and with the master bedroom enjoying views over the rear garden and its own en-suite shower room.