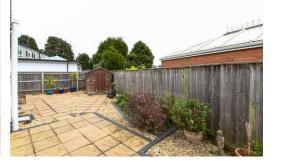

The rear garden is beautifully kept with a large patio area, high level hedging making it extremely private and secluded, a small area of lawn, with the rest of the garden laid to hard landscaping for ease of maintenance with storage shed and a rear gate for access.