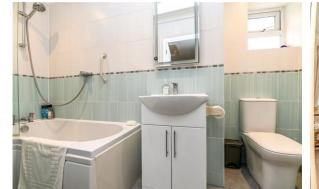

The en-suite has tiled flooring, fully tiled walls and a white suite comprising a wash hand basin with mixer tap over and storage beneath, WC, walk in double shower with glass shower door and thermostatic shower attachments, recessed ceiling spotlights and a chrome heated towel rail.