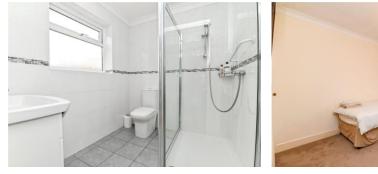

The en-suite has tiled flooring, fully tiled walls and a white suite comprising a wash hand basin with mixer tap over and storage beneath, WC, walk in double shower with glass shower door and thermostatic shower attachments, recessed ceiling spotlights and a chrome heated towel rail.