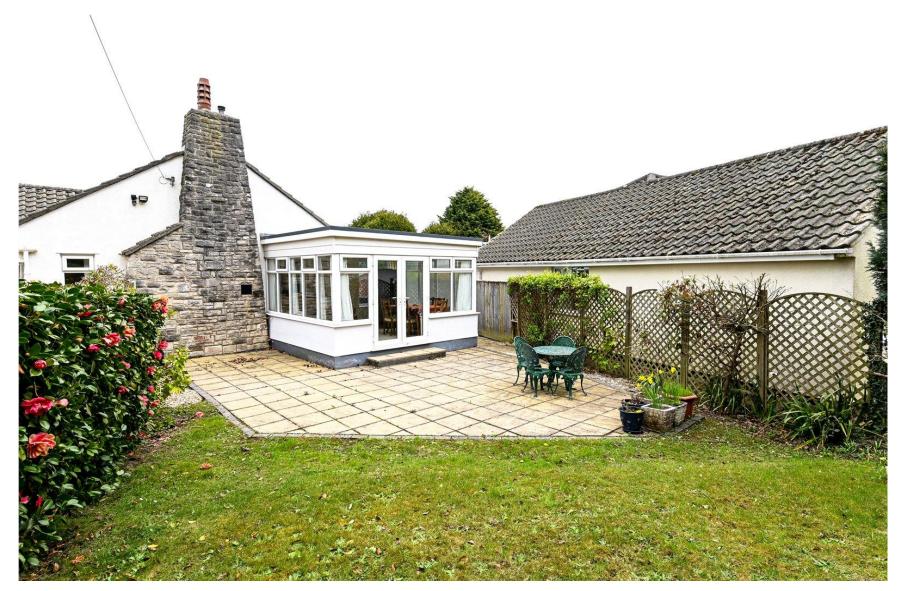

The rear garden is beautifully kept with a large patio area, high level hedging making it extremely private and secluded, a small area of lawn, with the rest of the garden laid to hard landscaping for ease of maintenance with storage shed and a rear gate for access.