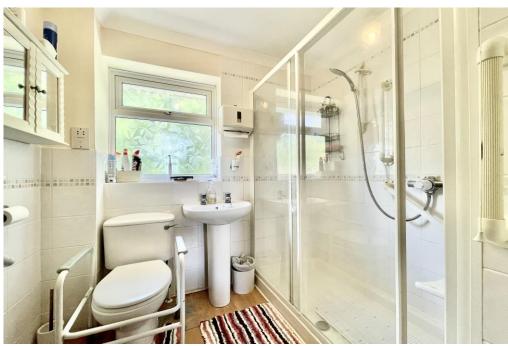

THREE BEDROOMS • FAMILY SHOWER ROOM • KITCHEN • SITTING/DINING ROOM

DOWNSTAIRS W/C • GARDEN • GARAGE

## The Property

- Mid-terrace house with 991 sq.ft of accommodation
- Three first floor bedrooms
- Sitting/dining room with outlook to the garden
- Good sized kitchen
- uPVC double glazing and gas fired central heating
- Family shower room and downstairs w/c
- South-west facing rear garden
- Close to local shops, bus routs and with catchment area of local schools
- Council Tax Band 'C' £1971.54
- EPC rating 'C'