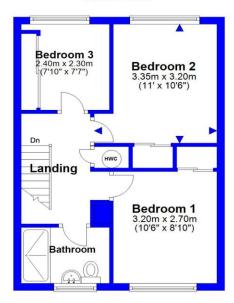

#### **Approx Gross Internal Areas**

House: 77.2 sqm / 830.6 sqft Garage: 14.9 sqm / 160.7 sqft

Total Approx Gross Area: 92.1 sqm / 991.3 sqft

#### First Floor

mitchells.uk.com mudeford@mitchells.uk.com 01202 499295

Mudeford Cambridge House 112-114 Stanpit BH23 3ND