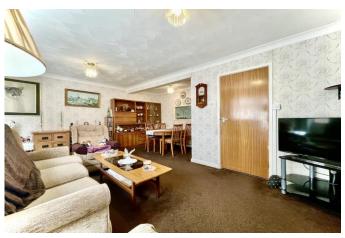

THREE BEDROOMS • FAMILY SHOWER ROOM • KITCHEN • SITTING/DINING ROOM

DOWNSTAIRS W/C • GARDEN • GARAGE

## The Property

- Mid-terrace house with 991 sq.ft of accommodation
- Three first floor bedrooms
- Sitting/dining room with outlook to the garden
- Good sized kitchen
- uPVC double glazing and gas fired central heating
- Family shower room and downstairs w/c
- South-west facing rear garden
- Close to local shops, bus routs and with catchment area of local schools
- Council Tax Band 'C' £1971.54
- EPC rating 'C'

#### **Ground Floor**