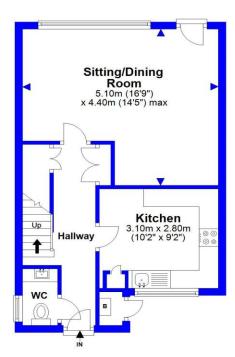

#### **Ground Floor**

## Floor Plan

#### **Approx Gross Internal Areas**

House: 77.2 sqm / 830.6 sqft Garage: 14.9 sqm / 160.7 sqft

Total Approx Gross Area: 92.1 sqm / 991.3 sqft