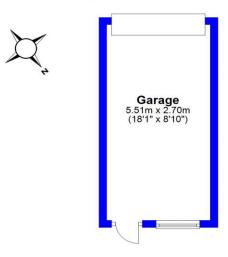

## Floor Plan

#### **Approx Gross Internal Areas**

House: 77.2 sqm / 830.6 sqft Garage: 14.9 sqm / 160.7 sqft

Total Approx Gross Area: 92.1 sqm / 991.3 sqft