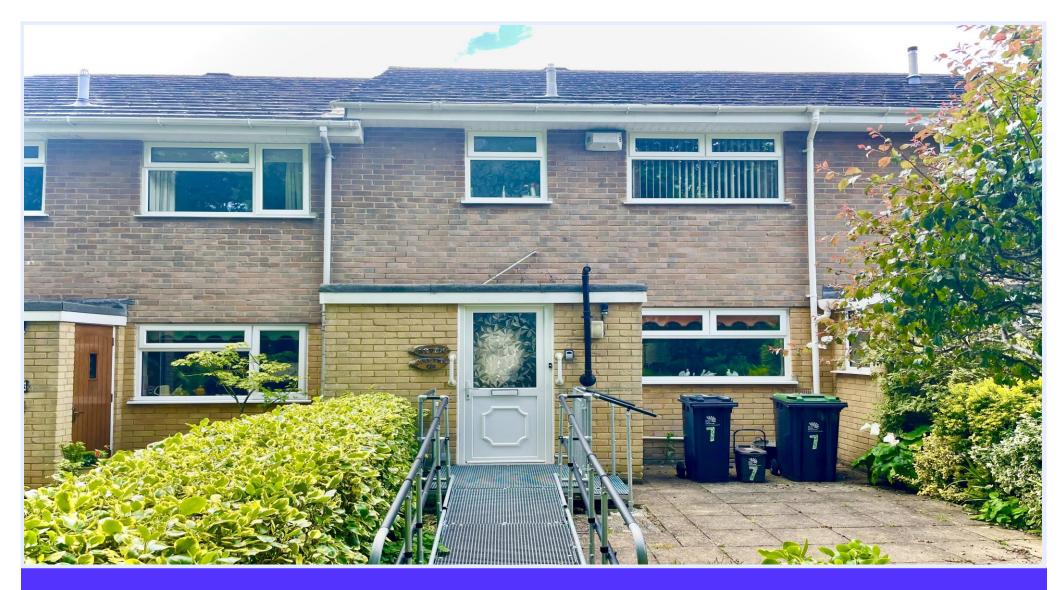

# DE HAVILLAND WAY, MUDEFORD, CHRISTCHURCH BH23 3JD

A delightful mid-terrace, three bedroom property situated in the heart of Mudeford with a garage and a sunny south-west facing garden. Offering scope for improvement this home is offered for sale with vacant possession. Located within the catchment area of the local sought after schools, local shops, bus routes and within walking distance of Mudeford Quay and Avon Beach.

## The Property

- Mid-terrace house with 991 sq.ft of accommodation
- Three first floor bedrooms
- Sitting/dining room with outlook to the garden
- Good sized kitchen
- uPVC double glazing and gas fired central heating
- Family shower room and downstairs w/c
- South-west facing rear garden
- Close to local shops, bus routs and with catchment area of local schools
- Council Tax Band 'C' £1971.54
- EPC rating 'C'