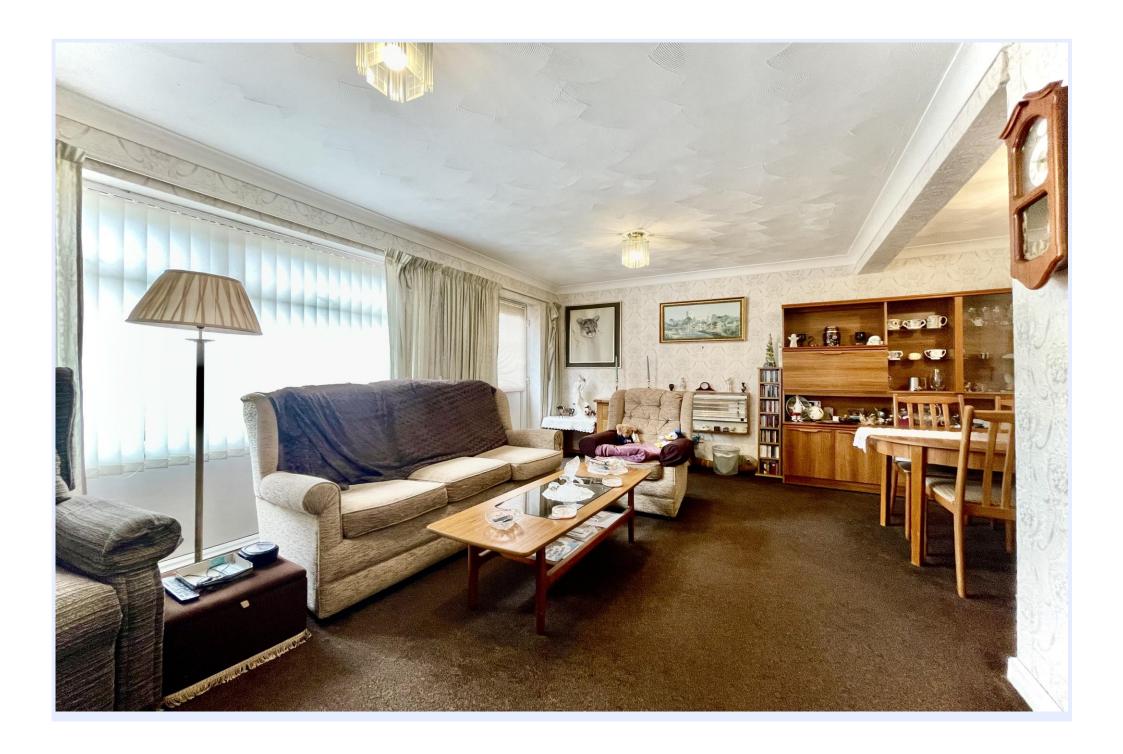

## The Property

- Mid-terrace house with 991 sq.ft of accommodation
- Three first floor bedrooms
- Sitting/dining room with outlook to the garden
- Good sized kitchen
- uPVC double glazing and gas fired central heating
- Family shower room and downstairs w/c
- South-west facing rear garden
- Close to local shops, bus routs and with catchment area of local schools
- Council Tax Band 'C' £1971.54
- EPC rating 'C'