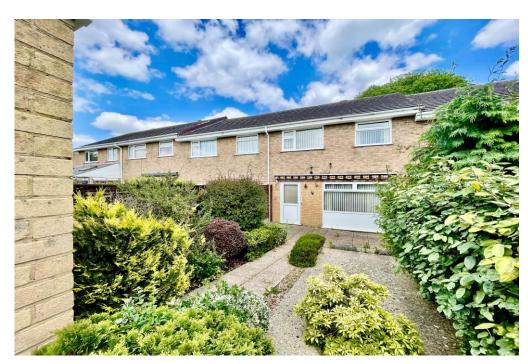

# DE HAVILLAND WAY, MUDEFORD, CHRISTCHURCH BH23 3JD

A delightful mid-terrace, three bedroom property situated in the heart of Mudeford with a garage and a sunny south-west facing garden. Offering scope for improvement this home is offered for sale with vacant possession. Located within the catchment area of the local sought after schools, local shops, bus routes and within walking distance of Mudeford Quay and Avon Beach.

## The Property

- Mid-terrace house with 991 sq.ft of accommodation
- Three first floor bedrooms
- Sitting/dining room with outlook to the garden
- Good sized kitchen
- uPVC double glazing and gas fired central heating
- Family shower room and downstairs w/c
- South-west facing rear garden
- Close to local shops, bus routs and with catchment area of local schools
- Council Tax Band 'C' £1971.54
- EPC rating 'C'