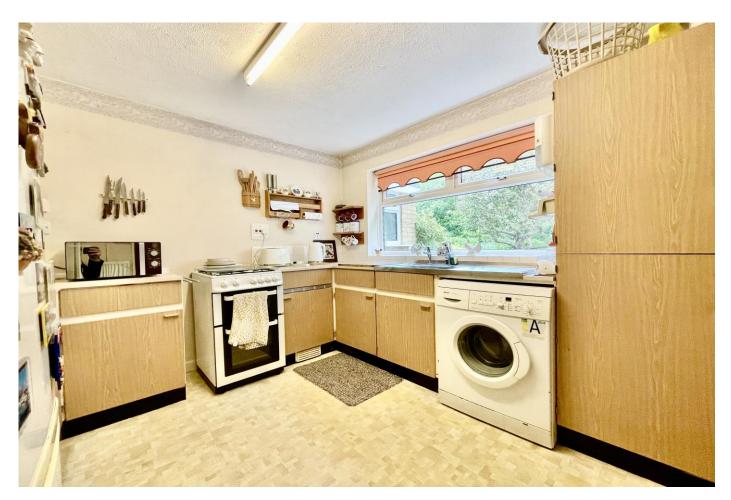

## The Property

- Mid-terrace house with 991 sq.ft of accommodation
- Three first floor bedrooms
- Sitting/dining room with outlook to the garden
- Good sized kitchen
- uPVC double glazing and gas fired central heating
- Family shower room and downstairs w/c
- South-west facing rear garden
- Close to local shops, bus routs and with catchment area of local schools
- Council Tax Band 'C' £1971.54
- EPC rating 'C'