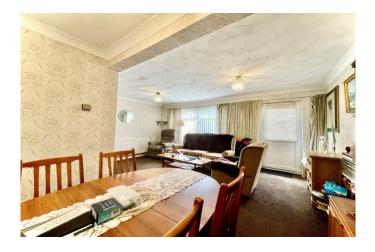

THREE BEDROOMS • FAMILY SHOWER ROOM • KITCHEN • SITTING/DINING ROOM

DOWNSTAIRS W/C • GARDEN • GARAGE

## The Property

- Mid-terrace house with 991 sq.ft of accommodation
- Three first floor bedrooms
- Sitting/dining room with outlook to the garden
- Good sized kitchen
- uPVC double glazing and gas fired central heating
- Family shower room and downstairs w/c
- South-west facing rear garden
- Close to local shops, bus routs and with catchment area of local schools
- Council Tax Band 'C' £1971.54
- EPC rating 'C'

#### **Ground Floor**