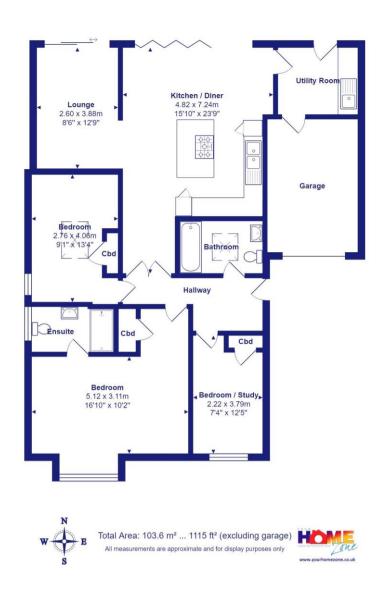

An exceptional detached bungalow that has undergone a complete transformation and now presented in 'as new' condition. This stylish home now features 1115sqft of luxuriously appointed living space with designer fittings used inside and out and also features some very smart, bespoke internal features. No expense has been spared in the comprehensive refurbishment of this home with its striking external elevations and uncompromising finish. As soon as you walk through the new composite front door, you know this is a special home. The living space is surprisingly spacious with a fabulous kitchen/living space to the rear which adjoins the separate lounge, with both room having access to the rear terrace. The master bedroom is enormous and has a stylish ensuite shower room with both the other bedrooms being doubles as well. The property has been finished to the very highest of specifications and will suit the most discerning of purchasers. Highly recommended. No forward chain.