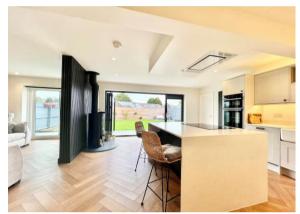

An exceptional detached bungalow that has undergone a complete transformation and now presented in 'as new' condition. This stylish home now features 1115sqft of luxuriously appointed living space with designer fittings used inside and out and also features some very smart, bespoke internal features. No expense has been spared in the comprehensive refurbishment of this home with its striking external elevations and uncompromising finish. As soon as you walk through the new composite front door, you know this is a special home. The living space is surprisingly spacious with a fabulous kitchen/living space to the rear which adjoins the separate lounge, with both room having access to the rear terrace. The master bedroom is enormous and has a stylish ensuite shower room with both the other bedrooms being doubles as well. The property has been finished to the very highest of specifications and will suit the most discerning of purchasers. Highly recommended. No forward chain.

- Outstanding detached bungalow with white rendered elevations with replacement, anthracite UPVC windows
- Stunning kitchen/living room with large island, stylish shaker units and quartz worktops and top end appliances, log burner and aluminium bifold doors to the garden
- Separate lounge sub-divided from the kitchen/living space with access to the rear
- Cat 5 cabling, rewired and replumbed with immaculate décor, floors, and LED lighting
- Two brand new bath/shower rooms with heated towel rails, designer sanitary ware and tiling
- Large, sunny and professionally landscaped gardens with extensive terrace
- Integral garage, utility room and lots of off road parking
- Absolutely spot on inside and out
- Council Tax 'D' £2175.21
- EPC 'D'