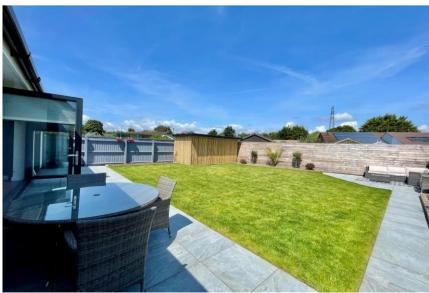

- Outstanding detached bungalow with white rendered elevations with replacement, anthracite UPVC windows
- Stunning kitchen/living room with large island, stylish shaker units and quartz worktops and top end appliances, log burner and aluminium bifold doors to the garden
- Separate lounge sub-divided from the kitchen/living space with access to the rear
- Cat 5 cabling, rewired and replumbed with immaculate décor, floors, and LED lighting
- Two brand new bath/shower rooms with heated towel rails, designer sanitary ware and tiling
- Large, sunny and professionally landscaped gardens with extensive terrace
- Integral garage, utility room and lots of off road parking
- Absolutely spot on inside and out
- Council Tax 'D' £2175.21
- EPC 'D'