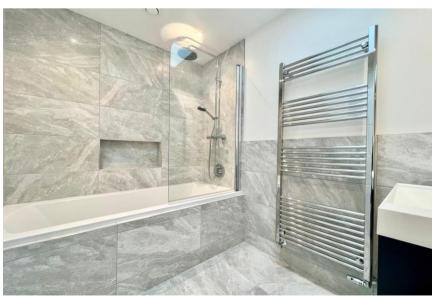

- Outstanding detached bungalow with white rendered elevations with replacement, anthracite UPVC windows
- Stunning kitchen/living room with large island, stylish shaker units and quartz worktops and top end appliances, log burner and aluminium bifold doors to the garden
- Separate lounge sub-divided from the kitchen/living space with access to the rear
- Cat 5 cabling, rewired and replumbed with immaculate décor, floors, and LED lighting
- Two brand new bath/shower rooms with heated towel rails, designer sanitary ware and tiling
- Large, sunny and professionally landscaped gardens with extensive terrace
- Integral garage, utility room and lots of off road parking
- Absolutely spot on inside and out
- Council Tax 'D' £2175.21
- EPC 'D'