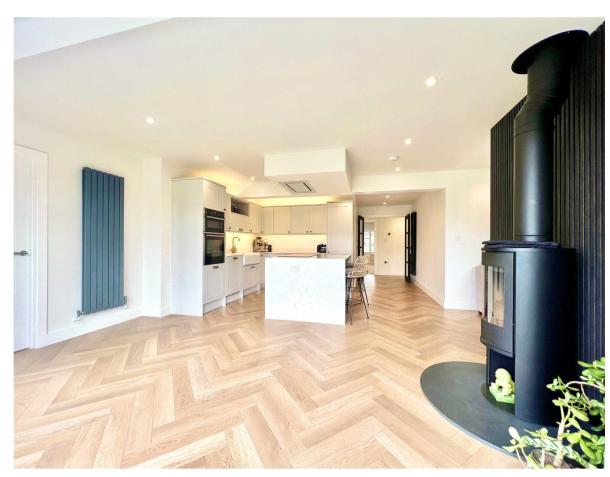

An exceptional detached bungalow that has undergone a complete transformation and now presented in 'as new' condition. This stylish home now features 1115sqft of luxuriously appointed living space with designer fittings used inside and out and also features some very smart, bespoke internal features. No expense has been spared in the comprehensive refurbishment of this home with its striking external elevations and uncompromising finish. As soon as you walk through the new composite front door, you know this is a special home. The living space is surprisingly spacious with a fabulous kitchen/living space to the rear which adjoins the separate lounge, with both room having access to the rear terrace. The master bedroom is enormous and has a stylish ensuite shower room with both the other bedrooms being doubles as well. The property has been finished to the very highest of specifications and will suit the most discerning of purchasers. Highly recommended. No forward chain.

- Outstanding detached bungalow with white rendered elevations with replacement, anthracite UPVC windows
- Stunning kitchen/living room with large island, stylish shaker units and quartz worktops and top end appliances, log burner and aluminium bifold doors to the garden
- Separate lounge sub-divided from the kitchen/living space with access to the rear
- Cat 5 cabling, rewired and replumbed with immaculate décor, floors, and LED lighting
- Two brand new bath/shower rooms with heated towel rails, designer sanitary ware and tiling
- Large, sunny and professionally landscaped gardens with extensive terrace
- Integral garage, utility room and lots of off road parking
- Absolutely spot on inside and out
- Council Tax 'D' £2175.21
- EPC 'D'