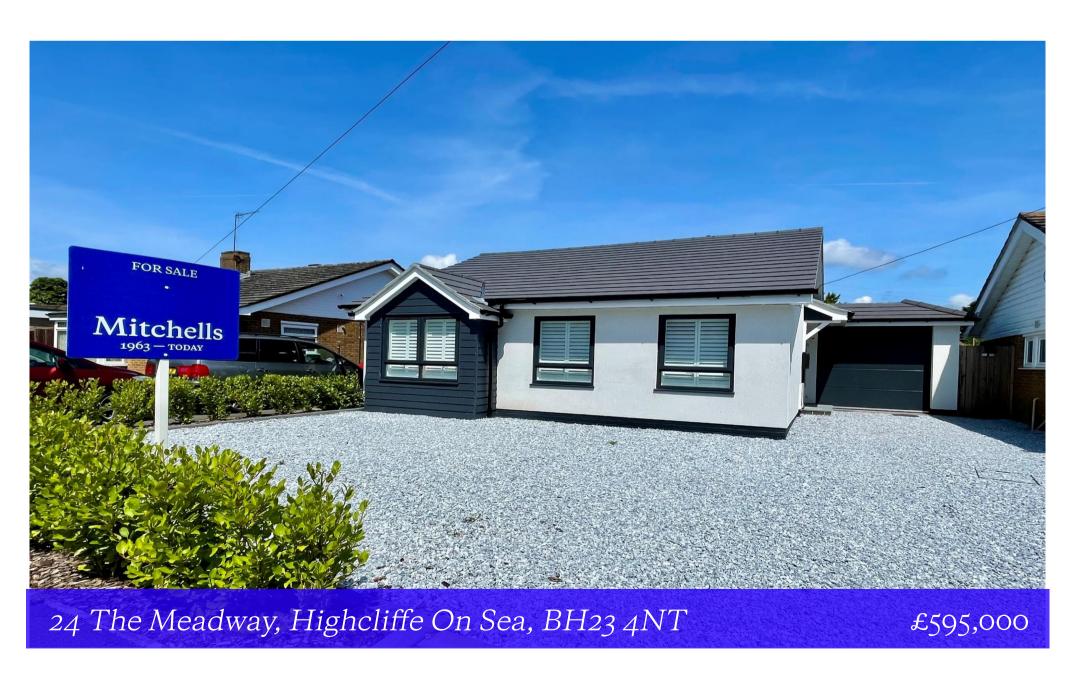

An exceptional detached bungalow that has undergone a complete transformation and now presented in 'as new' condition. This stylish home now features 1115sqft of luxuriously appointed living space with designer fittings used inside and out and also features some very smart, bespoke internal features. No expense has been spared in the comprehensive refurbishment of this home with its striking external elevations and uncompromising finish. As soon as you walk through the new composite front door, you know this is a special home. The living space is surprisingly spacious with a fabulous kitchen/living space to the rear which adjoins the separate lounge, with both room having access to the rear terrace. The master bedroom is enormous and has a stylish ensuite shower room with both the other bedrooms being doubles as well. The property has been finished to the very highest of specifications and will suit the most discerning of purchasers. Highly recommended. No forward chain.

- Outstanding detached bungalow with white rendered elevations with replacement, anthracite UPVC windows
- Stunning kitchen/living room with large island, stylish shaker units and quartz worktops and top end appliances, log burner and aluminium bifold doors to the garden
- Separate lounge sub-divided from the kitchen/living space with access to the rear
- Cat 5 cabling, rewired and replumbed with immaculate décor, floors, and LED lighting
- Two brand new bath/shower rooms with heated towel rails, designer sanitary ware and tiling
- Large, sunny and professionally landscaped gardens with extensive terrace
- Integral garage, utility room and lots of off road parking
- Absolutely spot on inside and out
- Council Tax 'D' £2175.21
- EPC 'D'