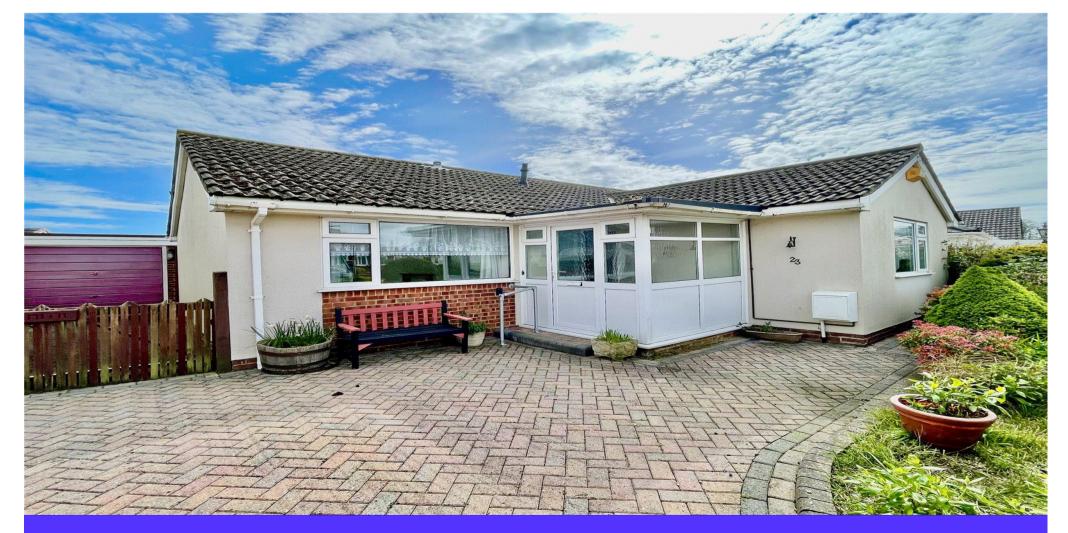

## Sheldrake Road Mudeford, Christchurch, BH23 4BW

GUIDE PRICE £525,000 - £535,000. A detached bungalow on a SOUTH FACING plot offering SCOPE FOR MODERNISATION AND EXTENSION, situated in this excellent part of Mudeford, a stone's throw from Avon Beach and Mudeford Quay. No chain, vacant possession.

- Detached bungalow of approximately 1000 sqft
- Two double bedrooms
- Modern shower room
- Wonderful open lounge/diner with sliding doors onto the garden
- South facing, mature rear garden
- Detached garage and large driveway
- Walking distance of Avon Beach and Mudeford Quay
- No forward chain
- Scope to extend further if required
- Council Tax 'D' £2217.98
- EPC rating 'D'