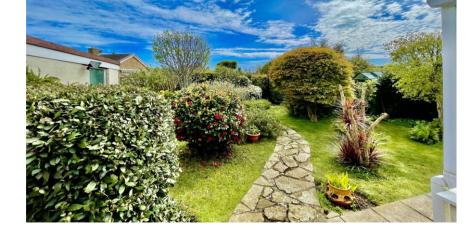

## Sheldrake Road Mudeford, Christchurch, BH23 4BW

GUIDE PRICE £525,000 - £535,000. A detached bungalow on a SOUTH FACING plot offering SCOPE FOR MODERNISATION AND EXTENSION, situated in this excellent part of Mudeford, a stone's throw from Avon Beach and Mudeford Quay. No chain, vacant possession.

- Detached bungalow of approximately 1000 sqft
- Two double bedrooms
- Modern shower room
- Wonderful open lounge/diner with sliding doors onto the garden
- South facing, mature rear garden
- Detached garage and large driveway
- Walking distance of Avon Beach and Mudeford Quay
- No forward chain
- Scope to extend further if required
- Council Tax 'D' £2217.98
- EPC rating 'D'