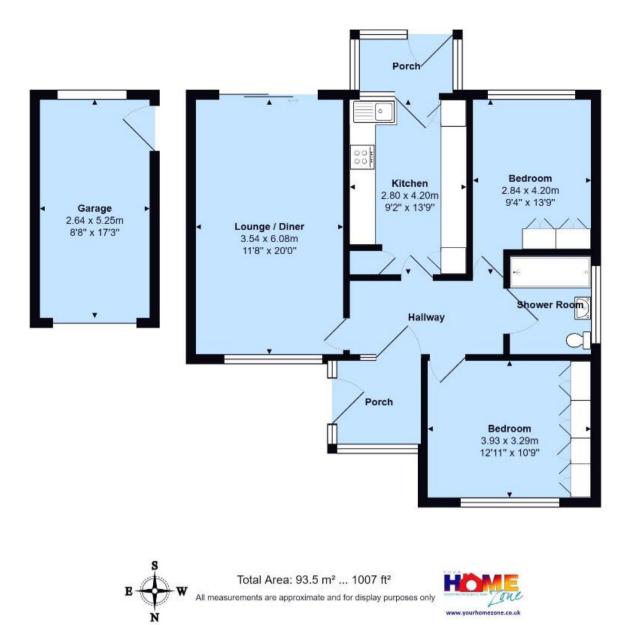

## Sheldrake Road Mudeford, Christchurch, BH23 4BW

GUIDE PRICE £525,000 - £535,000. A detached bungalow on a SOUTH FACING plot offering SCOPE FOR MODERNISATION AND EXTENSION, situated in this excellent part of Mudeford, a stone's throw from Avon Beach and Mudeford Quay. No chain, vacant possession.

- Detached bungalow of approximately 1000 sqft
- Two double bedrooms
- Modern shower room
- Wonderful open lounge/diner with sliding doors onto the garden
- South facing, mature rear garden
- Detached garage and large driveway
- Walking distance of Avon Beach and Mudeford Quay
- No forward chain
- Scope to extend further if required
- Council Tax 'D' £2217.98
- EPC rating 'D'