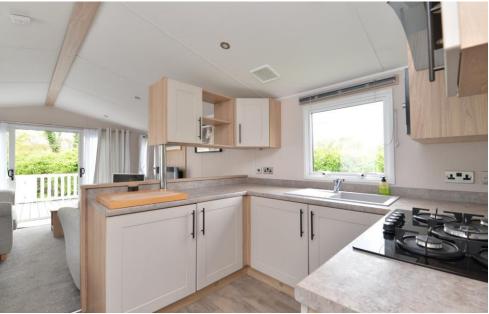

## The Property

Side entrance door leading into the open plan kitchen area with matching wall and base storage cupboard, a contrasting worktop with storage under separating the living space, integral items comprise of a double electric oven with five ring gas hob, extractor, Hotpoint microwave, fridge freezer, larder cupboard and ample space for dining suite.