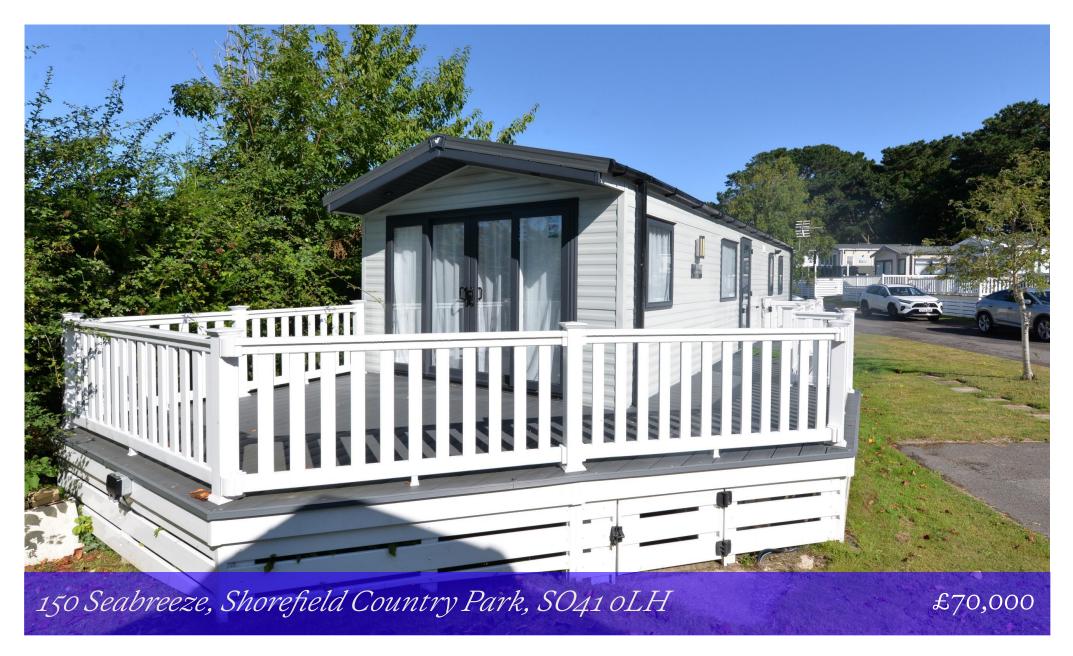

# 150 Seabreeze Shorefield Country Park Downton Lymington SO41 oLH

A two bedroom, six berth lodge that is situated on one of Shorefield Country Park's most established areas, within easy walking distance of both the Clubhouse, restaurant and facilities and within easy walking distance of Milford clifftop through a stunning woodland walk. The lodge has been kept immaculately and boasts a generous triple aspect open plan living/kitchen dining room, family bathroom with large walk in shower and an ensuite WC. Other features include allocated parking, an extended south facing decking and excellent storage throughout.

### Gardens & Grounds

Outside the property there is a large hedgerow on the southerly side of the property giving a good degree of privacy with a south facing extended wraparound decking and allocated parking.