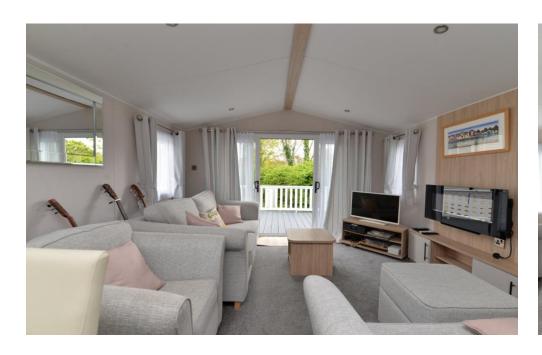

The living area enjoys a triple aspect with a wall hung living flame electric fire, built in storage and sliding doors leading to the private south facing decking.

Bedroom two is a generous twin with built in wardrobe and overhead storage.