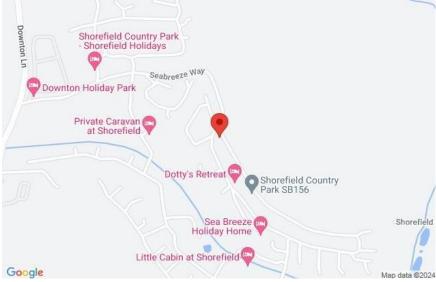

#### Situation

Situated on the southern edge of the New Forest National Park, and just a short stroll away from the shingled shores of the beach at Milford on Sea, the award winning Shorefield Country Park is a fantastic position to own the ultimate bolthole. Facilities include heated indoor and outdoor pools, gym and day spa, bars, restaurant, fishing lake, pet friendly areas, play areas, tennis courts and live family entertainment.

#### **Directions**

From Mitchells turn right at the traffic lights and proceed down Station Road. Across at the roundabout onto Milford Road and continue for approximately one and a half miles. Turn left into Downton Lane, right into Shorefield Park, passing the clubhouse on the left and as you approach the barriers continue over the roundabout and follow the signage to 150 Seabreeze.