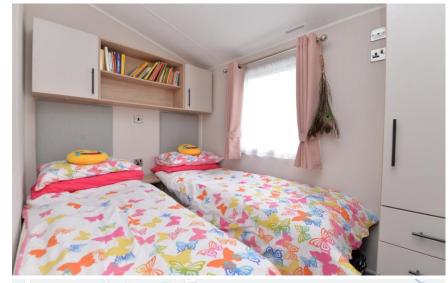

The living area enjoys a triple aspect with a wall hung living flame electric fire, built in storage and sliding doors leading to the private south facing decking.

Bedroom two is a generous twin with built in wardrobe and overhead storage.