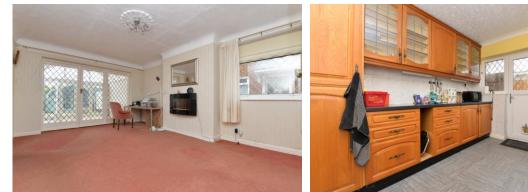

# The Property

Entrance hall with hatch to roof space, central heating controls, double radiator and airing cupboard.

The sitting room has a bright double aspect, TV aerial point, radiator, ample space for three piece suite and an archway leads through to the dining room/bedroom four.

The dining room has a UPVC window, ample space for a four to six seater table and chairs and a glazed panel door leading back to the hallway.

The kitchen is fitted with a range of solid wood wall and base units with a contrasting granite effect worktop, UPVC door leads out to a pathway and rear garden, one and a half bowl sink with mixer tap over and drainer and space and plumbing for a free standing cooker and tall stand up fridge freezer, a tiled splash back and UPVC window.