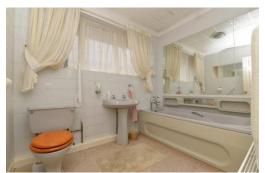

The ensuite shower room has a pedestal wash hand basin, WC, shower cubicle with thermostatic shower attachments and glass shower screen, fully tiled walls and extractor fan.

The family bathroom is particularly spacious with a suite comprising a WC, pedestal wash hand basin, panel bath with mixer tap over and hand held shower attachment, large UPVC window, radiator and towel rail.