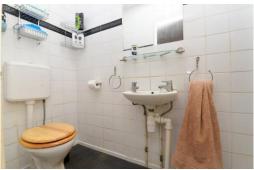

The ensuite shower room has a pedestal wash hand basin, WC, shower cubicle with thermostatic shower attachments and glass shower screen, fully tiled walls and extractor fan.

The family bathroom is particularly spacious with a suite comprising a WC, pedestal wash hand basin, panel bath with mixer tap over and hand held shower attachment, large UPVC window, radiator and towel rail.