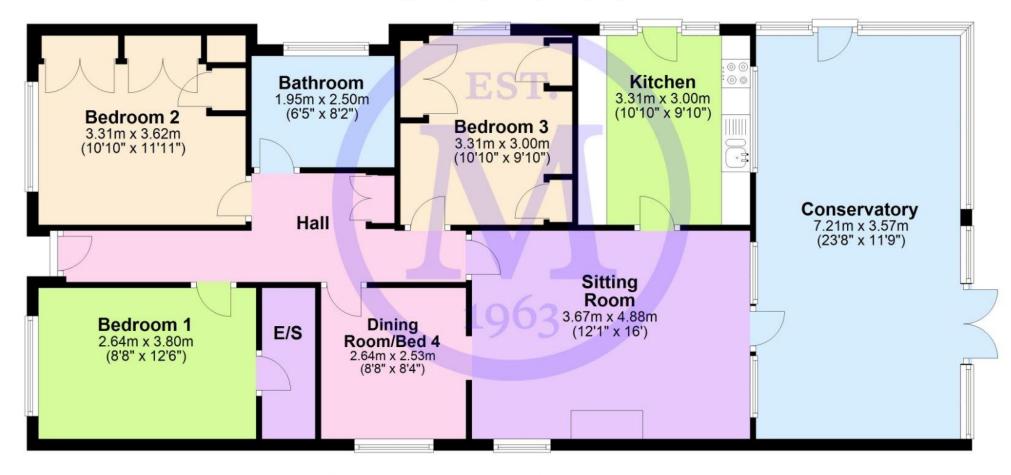

# Services

- Mains gas, electric, drainage and water
- Council Tax Band D
- Energy Performance Rating D

Floor Plan Approx. 112.0 sq. metres (1205.2 sq. feet)

'Whilst every attempt has been made to ensure the accuracy of this floor plan, the measurements of doors, windows, rooms and any other items are approximate and no responsibility is taken for any error, omission or mis-statement. This plan is for illustrative purposes only and should be used as such by any prospective purchaser.'