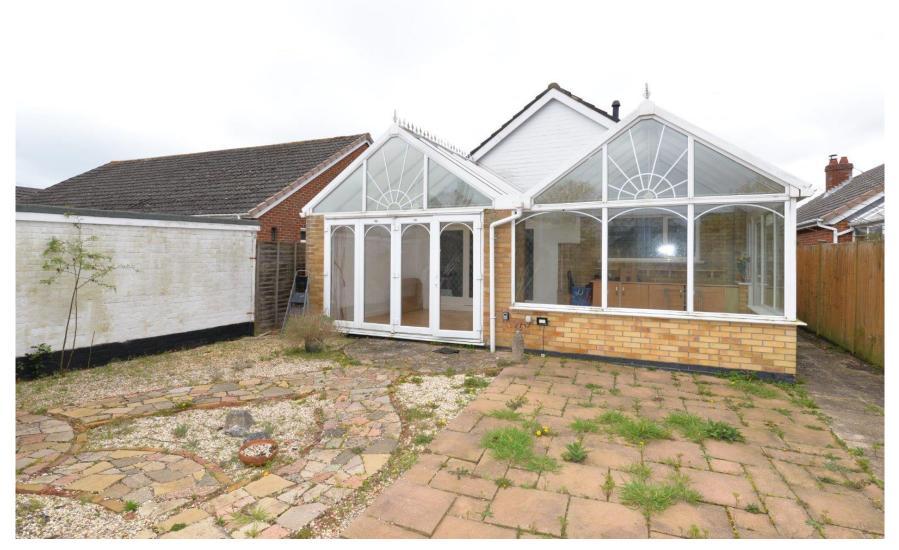

The impressive conservatory has a twin polycarbonate pitched roof, UPVC windows, dwarf cavity brick wall, double radiator and double casement doors leading out to the rear garden. There is also a useful utility area with space and plumbing for a tumble dryer and washing machine and there is a UPVC door leading out to the side path and garden.

### Gardens & Grounds

The front of the property has dwarf wall with a large area of lawn surrounded by mature hedging and driveway giving off road parking for two to three vehicles.

To the rear of the property is a private and secluded garden surrounded by high level fencing, a summerhouse, a storage shed and is laid to hard landscaping for ease of maintenance.