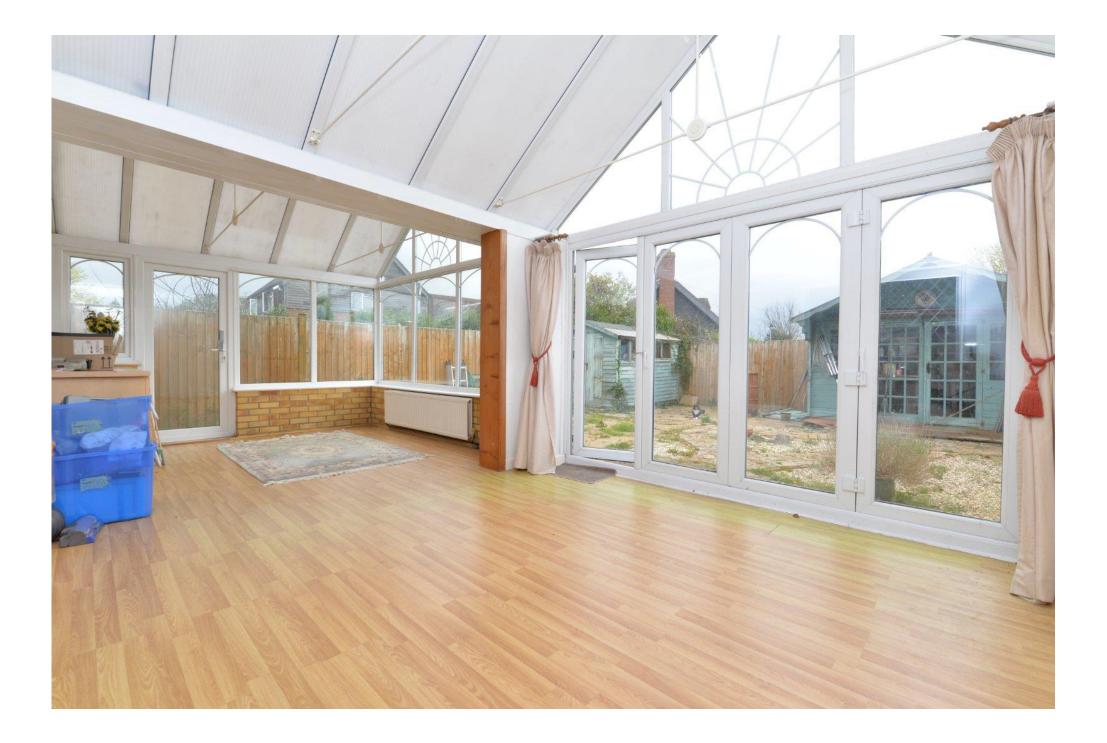

The impressive conservatory has a twin polycarbonate pitched roof, UPVC windows, dwarf cavity brick wall, double radiator and double casement doors leading out to the rear garden. There is also a useful utility area with space and plumbing for a tumble dryer and washing machine and there is a UPVC door leading out to the side path and garden.