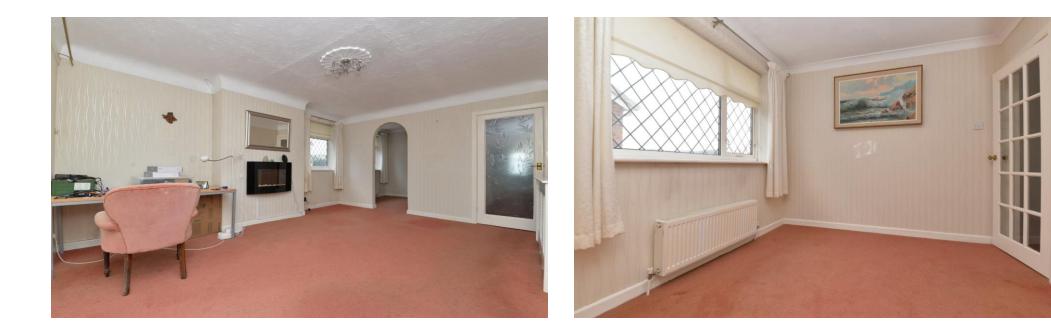

# The Property

Entrance hall with hatch to roof space, central heating controls, double radiator and airing cupboard.

The sitting room has a bright double aspect, TV aerial point, radiator, ample space for three piece suite and an archway leads through to the dining room/bedroom four.

The dining room has a UPVC window, ample space for a four to six seater table and chairs and a glazed panel door leading back to the hallway.

The kitchen is fitted with a range of solid wood wall and base units with a contrasting granite effect worktop, UPVC door leads out to a pathway and rear garden, one and a half bowl sink with mixer tap over and drainer and space and plumbing for a free standing cooker and tall stand up fridge freezer, a tiled splash back and UPVC window.