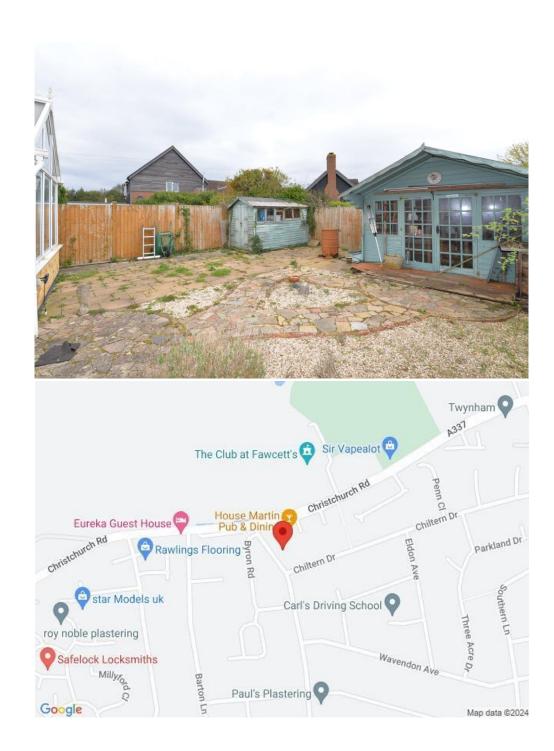

### Gardens & Grounds

The front of the property has dwarf wall with a large area of lawn surrounded by mature hedging and driveway giving off road parking for two to three vehicles.

To the rear of the property is a private and secluded garden surrounded by high level fencing, a summerhouse, a storage shed and is laid to hard landscaping for ease of maintenance.