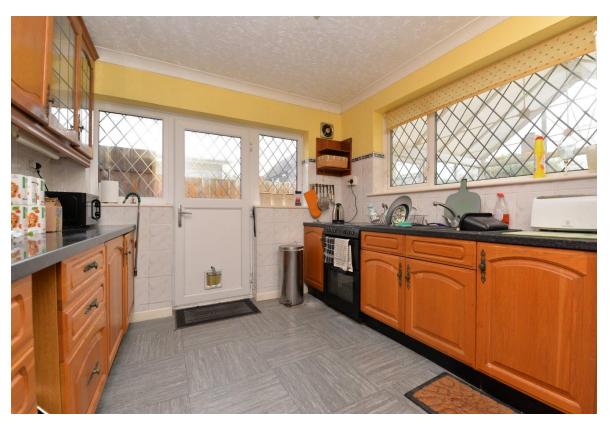

The dining room has a UPVC window, ample space for a four to six seater table and chairs and a glazed panel door leading back to the hallway.

The kitchen is fitted with a range of solid wood wall and base units with a contrasting granite effect worktop, UPVC door leads out to a pathway and rear garden, one and a half bowl sink with mixer tap over and drainer and space and plumbing for a free standing cooker and tall stand up fridge freezer, a tiled splash back and UPVC window.