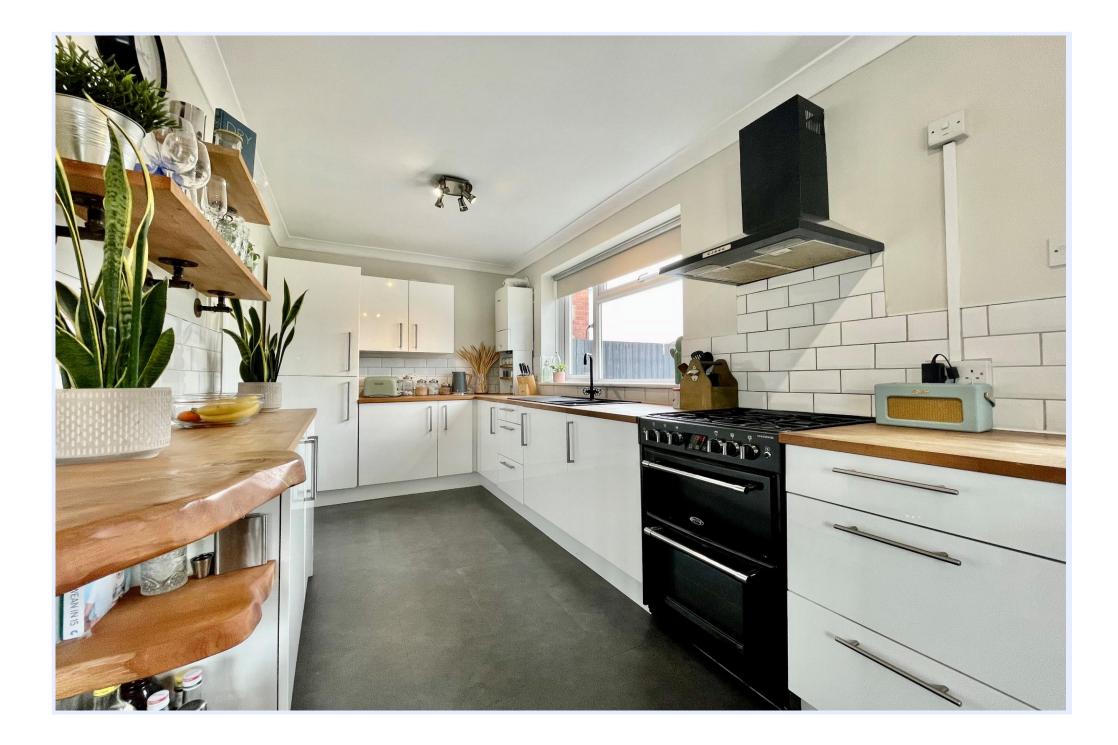

# SANDOWN ROAD, CHRISTCHURCH, DORSET BH23 3HG

Two bedroom semi detached home presented in excellent order throughout boasting accommodation extending to approximately .. sq. ft. situated in the heart of this bustling area and within the catchment area of the excellent local schools and within walking distance of Stanpit Marsh, Avon Beach and Mudeford Quay. This lovely home benefits from two good sized bedrooms, spacious lounge, dining room, kitchen breakfast room and ground floor shower room. Located conveniently nearby local amenities, shops and bus routes this property also benefits from off road parking, a sunny rear garden and a fully insulated garden room with power and light.

## The Property

- Semi Detached house of approx 800 sq ft
- Two double bedrooms
- Well fitted kitchen/breakfast room with access onto the garden
- Good size sitting room leading to a separate dining area
- Ground floor shower room
- Sunny, private rear garden with fully Insulated garden room
- Off road parking
- Gas fired central heating and Upvc double glazed windows
- Close to local schools, shops and amenities
- Council Tax Band 'C' £1971.54
- EPC rating 'C'