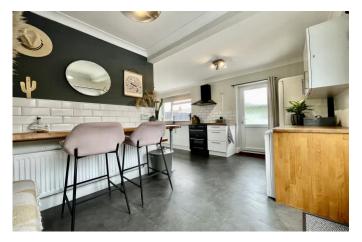

# SANDOWN ROAD, CHRISTCHURCH, DORSET BH23 3HG

Two bedroom semi detached home presented in excellent order throughout boasting accommodation extending to approximately .. sq. ft. situated in the heart of this bustling area and within the catchment area of the excellent local schools and within walking distance of Stanpit Marsh, Avon Beach and Mudeford Quay. This lovely home benefits from two good sized bedrooms, spacious lounge, dining room, kitchen breakfast room and ground floor shower room. Located conveniently nearby local amenities, shops and bus routes this property also benefits from off road parking, a sunny rear garden and a fully insulated garden room with power and light.

## The Property

- Semi Detached house of approx 800 sq ft
- Two double bedrooms
- Well fitted kitchen/breakfast room with access onto the garden
- Good size sitting room leading to a separate dining area
- Ground floor shower room
- Sunny, private rear garden with fully Insulated garden room
- Off road parking
- Gas fired central heating and Upvc double glazed windows
- Close to local schools, shops and amenities
- Council Tax Band 'C' £1971.54
- EPC rating 'C'