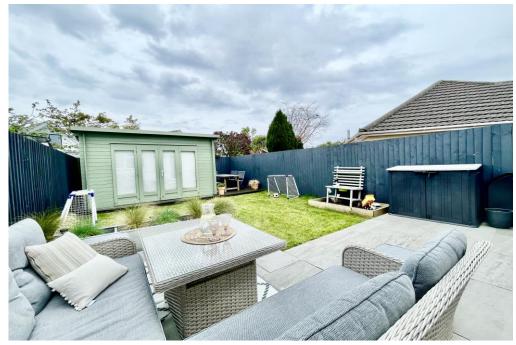

## The Property

- Semi Detached house of approx 800 sq ft
- Two double bedrooms
- Well fitted kitchen/breakfast room with access onto the garden
- Good size sitting room leading to a separate dining area
- Ground floor shower room
- Sunny, private rear garden with fully Insulated garden room
- Off road parking
- Gas fired central heating and Upvc double glazed windows
- Close to local schools, shops and amenities
- Council Tax Band 'C' £1971.54
- EPC rating 'C'