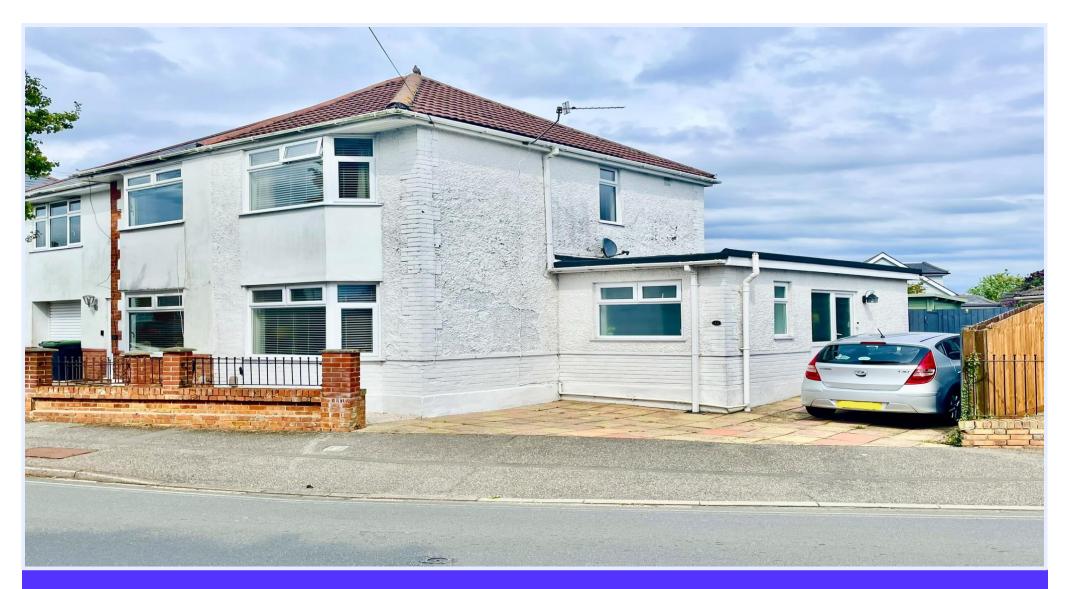

# SANDOWN ROAD, CHRISTCHURCH, DORSET BH23 3HG

Two bedroom semi detached home presented in excellent order throughout boasting accommodation extending to approximately .. sq. ft. situated in the heart of this bustling area and within the catchment area of the excellent local schools and within walking distance of Stanpit Marsh, Avon Beach and Mudeford Quay. This lovely home benefits from two good sized bedrooms, spacious lounge, dining room, kitchen breakfast room and ground floor shower room. Located conveniently nearby local amenities, shops and bus routes this property also benefits from off road parking, a sunny rear garden and a fully insulated garden room with power and light.

## The Property

- Semi Detached house of approx 800 sq ft
- Two double bedrooms
- Well fitted kitchen/breakfast room with access onto the garden
- Good size sitting room leading to a separate dining area
- Ground floor shower room
- Sunny, private rear garden with fully Insulated garden room
- Off road parking
- Gas fired central heating and Upvc double glazed windows
- Close to local schools, shops and amenities
- Council Tax Band 'C' £1971.54
- EPC rating 'C'