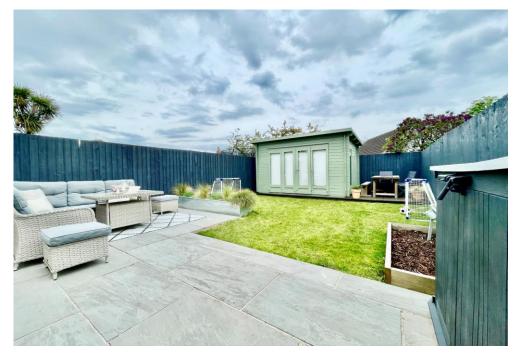

## The Property

- Semi Detached house of approx 800 sq ft
- Two double bedrooms
- Well fitted kitchen/breakfast room with access onto the garden
- Good size sitting room leading to a separate dining area
- Ground floor shower room
- Sunny, private rear garden with fully Insulated garden room
- Off road parking
- Gas fired central heating and Upvc double glazed windows
- Close to local schools, shops and amenities
- Council Tax Band 'C' £1971.54
- EPC rating 'C'