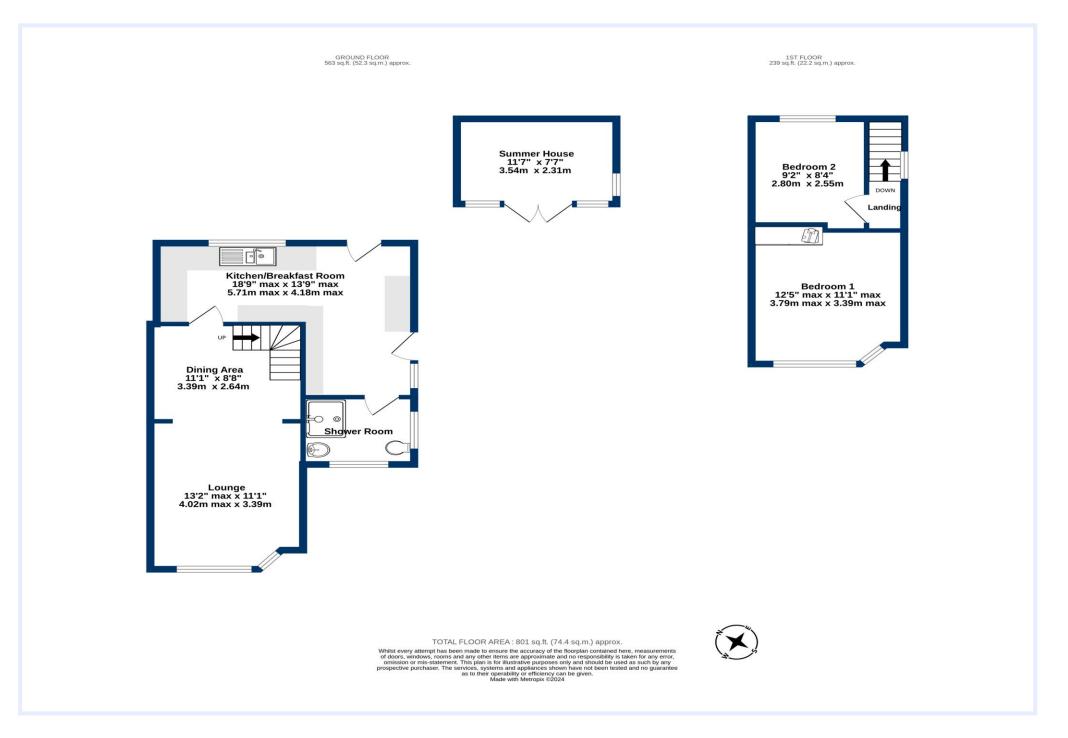

# SANDOWN ROAD, CHRISTCHURCH, DORSET BH23 3HG

Two bedroom semi detached home presented in excellent order throughout boasting accommodation extending to approximately .. sq. ft. situated in the heart of this bustling area and within the catchment area of the excellent local schools and within walking distance of Stanpit Marsh, Avon Beach and Mudeford Quay. This lovely home benefits from two good sized bedrooms, spacious lounge, dining room, kitchen breakfast room and ground floor shower room. Located conveniently nearby local amenities, shops and bus routes this property also benefits from off road parking, a sunny rear garden and a fully insulated garden room with power and light.

## The Property

- Semi Detached house of approx 800 sq ft
- Two double bedrooms
- Well fitted kitchen/breakfast room with access onto the garden
- Good size sitting room leading to a separate dining area
- Ground floor shower room
- Sunny, private rear garden with fully Insulated garden room
- Off road parking
- Gas fired central heating and Upvc double glazed windows
- Close to local schools, shops and amenities
- Council Tax Band 'C' £1971.54
- EPC rating 'C'