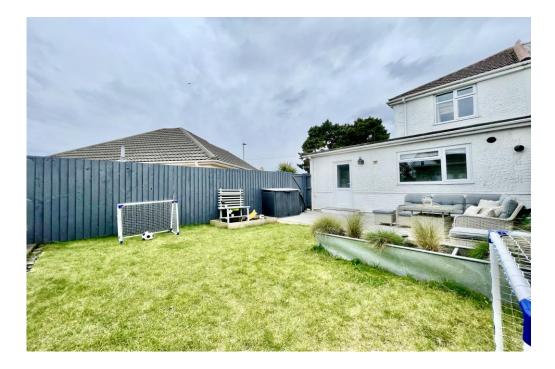

## The Property

- Semi Detached house of approx 800 sq ft
- Two double bedrooms
- Well fitted kitchen/breakfast room with access onto the garden
- Good size sitting room leading to a separate dining area
- Ground floor shower room
- Sunny, private rear garden with fully Insulated garden room
- Off road parking
- Gas fired central heating and Upvc double glazed windows
- Close to local schools, shops and amenities
- Council Tax Band 'C' £1971.54
- EPC rating 'C'