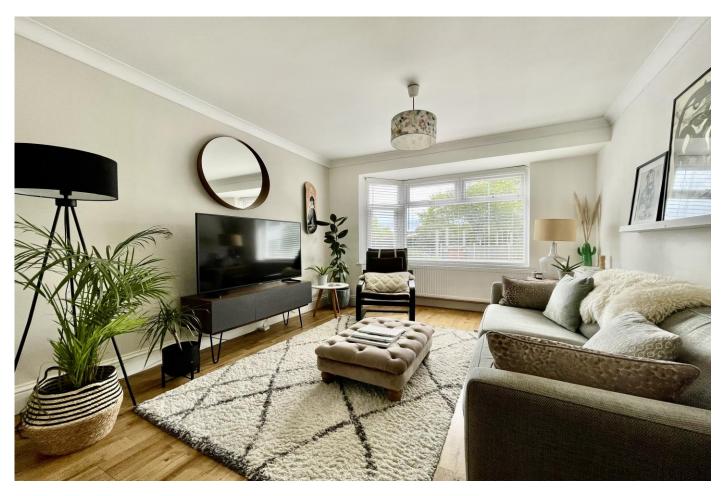

# SANDOWN ROAD, CHRISTCHURCH, DORSET BH23 3HG

Two bedroom semi detached home presented in excellent order throughout boasting accommodation extending to approximately .. sq. ft. situated in the heart of this bustling area and within the catchment area of the excellent local schools and within walking distance of Stanpit Marsh, Avon Beach and Mudeford Quay. This lovely home benefits from two good sized bedrooms, spacious lounge, dining room, kitchen breakfast room and ground floor shower room. Located conveniently nearby local amenities, shops and bus routes this property also benefits from off road parking, a sunny rear garden and a fully insulated garden room with power and light.

## The Property

- Semi Detached house of approx 800 sq ft
- Two double bedrooms
- Well fitted kitchen/breakfast room with access onto the garden
- Good size sitting room leading to a separate dining area
- Ground floor shower room
- Sunny, private rear garden with fully Insulated garden room
- Off road parking
- Gas fired central heating and Upvc double glazed windows
- Close to local schools, shops and amenities
- Council Tax Band 'C' £1971.54
- EPC rating 'C'