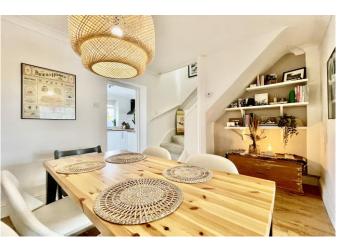

# SANDOWN ROAD, CHRISTCHURCH, DORSET BH23 3HG

Two bedroom semi detached home presented in excellent order throughout boasting accommodation extending to approximately .. sq. ft. situated in the heart of this bustling area and within the catchment area of the excellent local schools and within walking distance of Stanpit Marsh, Avon Beach and Mudeford Quay. This lovely home benefits from two good sized bedrooms, spacious lounge, dining room, kitchen breakfast room and ground floor shower room. Located conveniently nearby local amenities, shops and bus routes this property also benefits from off road parking, a sunny rear garden and a fully insulated garden room with power and light.

## The Property

- Semi Detached house of approx 800 sq ft
- Two double bedrooms
- Well fitted kitchen/breakfast room with access onto the garden
- Good size sitting room leading to a separate dining area
- Ground floor shower room
- Sunny, private rear garden with fully Insulated garden room
- Off road parking
- Gas fired central heating and Upvc double glazed windows
- Close to local schools, shops and amenities
- Council Tax Band 'C' £1971.54
- EPC rating 'C'