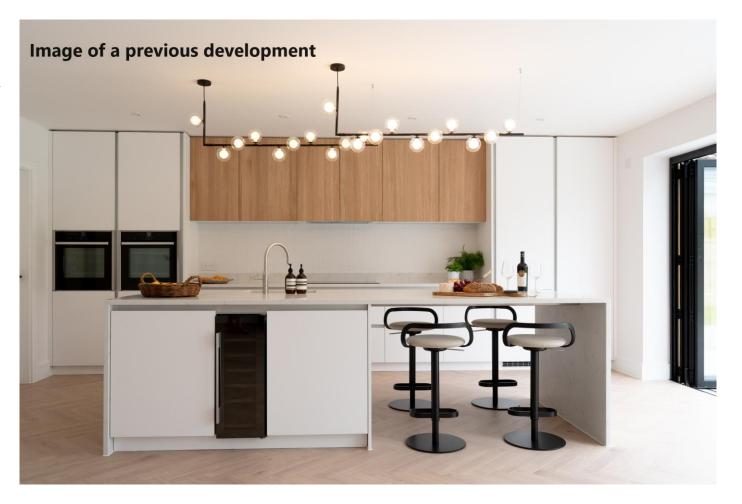

## The Property

- Substantial detached chalet in sought after location
- Spacious rooms with quality floor coverings
- Double height grand entrance hallway
- Stylish, open plan kitchen/living room
- Three designer bath/shower rooms with luxurious ceramics
- Bespoke walk in wardrobes
- New gas fired central heating, aluminum double glazing, internal doors and wiring
- Short stroll to the beach, local shops and award winning pubs and restaurants.
- Landscaped garden with sun terrace overlooking the cricket pitch
- Driveway parking for several cars
- 10 year NHBC warranty/build completion date Autumn 2024
- Site visit on request/visit previous developments
- Council Tax Band tbc
- EPC rating tbc