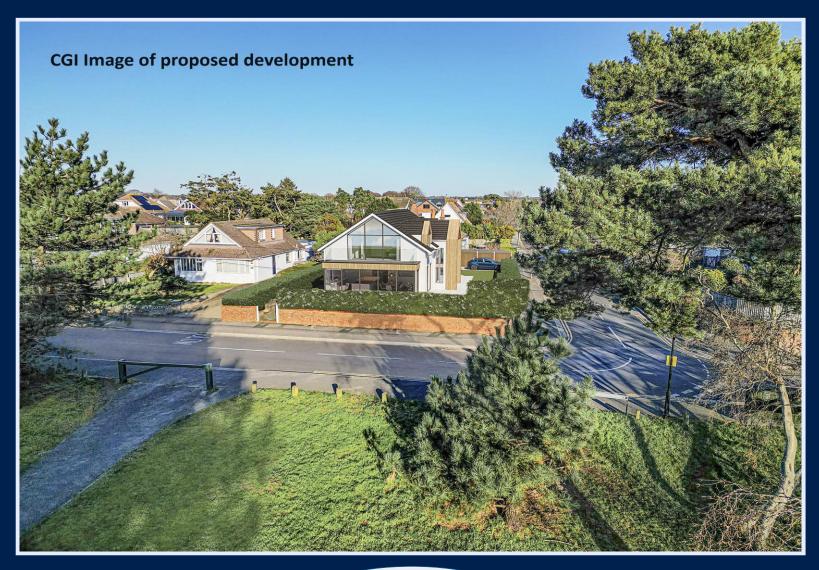

## PAUNTLEY ROAD, MUDEFORD, BH23 3JW

NEW BUILD - substantial detached chalet of 2283 sq ft, on a superb corner plot with views over the cricket pitch situated in this superb pocket of Mudeford, moments from Avon Beach and Mudeford Quay.

## The Property

- Substantial detached chalet in sought after location
- Spacious rooms with quality floor coverings
- Double height grand entrance hallway
- Stylish, open plan kitchen/living room
- Three designer bath/shower rooms with luxurious ceramics
- Bespoke walk in wardrobes
- New gas fired central heating, aluminum double glazing, internal doors and wiring
- Short stroll to the beach, local shops and award winning pubs and restaurants.
- Landscaped garden with sun terrace overlooking the cricket pitch
- Driveway parking for several cars
- 10 year NHBC warranty/build completion date Autumn 2024
- Site visit on request/visit previous developments
- Council Tax Band tbc
- EPC rating tbc