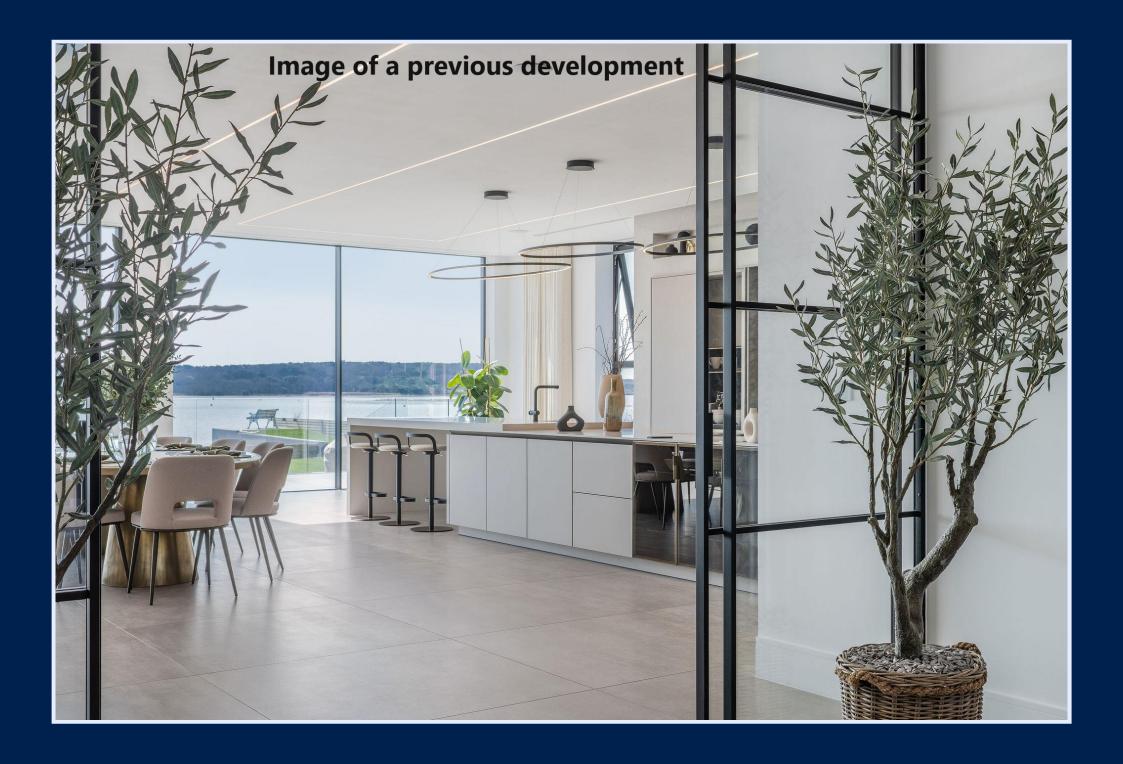

## The Property

- Substantial detached chalet in sought after location
- Spacious rooms with quality floor coverings
- Double height grand entrance hallway
- Stylish, open plan kitchen/living room
- Three designer bath/shower rooms with luxurious ceramics
- Bespoke walk in wardrobes
- New gas fired central heating, aluminum double glazing, internal doors and wiring
- Short stroll to the beach, local shops and award winning pubs and restaurants.
- Landscaped garden with sun terrace overlooking the cricket pitch
- Driveway parking for several cars
- 10 year NHBC warranty/build completion date Autumn 2024
- Site visit on request/visit previous developments
- Council Tax Band tbc
- EPC rating tbc