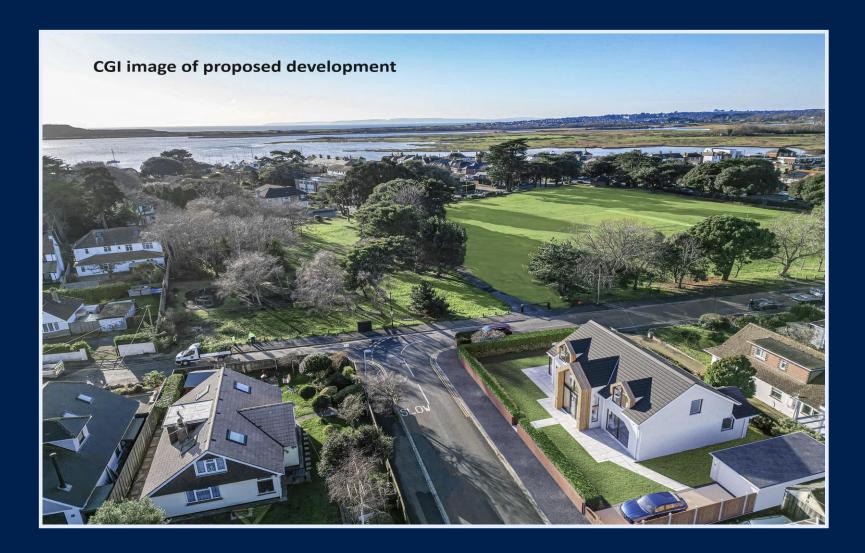

## PAUNTLEY ROAD, MUDEFORD, BH23 3JW

NEW BUILD - substantial detached chalet of 2283 sq ft, on a superb corner plot with views over the cricket pitch situated in this superb pocket of Mudeford, moments from Avon Beach and Mudeford Quay.

## Location

Mudeford began as a small fishing village close to the entrance of Christchurch Harbour which still sees fishing boats landing their catch today. The area enjoys award winning sandy beaches at Avon beach and plenty of wildlife activity on Hengistbury Head and Stanpit Marsh Nature Reserve. The popular Mudeford Sandbank attracts visitors every year to the private beach huts with the Harbour providing a sheltered environment for watersports activities. With a friendly, community feel, it is no wonder Mudeford is becoming a popular choice for relocation.