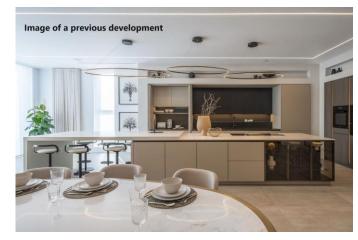

## The Property

- Substantial detached chalet in sought after location
- Spacious rooms with quality floor coverings
- Double height grand entrance hallway
- Stylish, open plan kitchen/living room
- Three designer bath/shower rooms with luxurious ceramics
- Bespoke walk in wardrobes
- New gas fired central heating, aluminum double glazing, internal doors and wiring
- Short stroll to the beach, local shops and award winning pubs and restaurants.
- Landscaped garden with sun terrace overlooking the cricket pitch
- Driveway parking for several cars
- 10 year NHBC warranty/build completion date Autumn 2024
- Site visit on request/visit previous developments
- Council Tax Band tbc
- EPC rating tbc