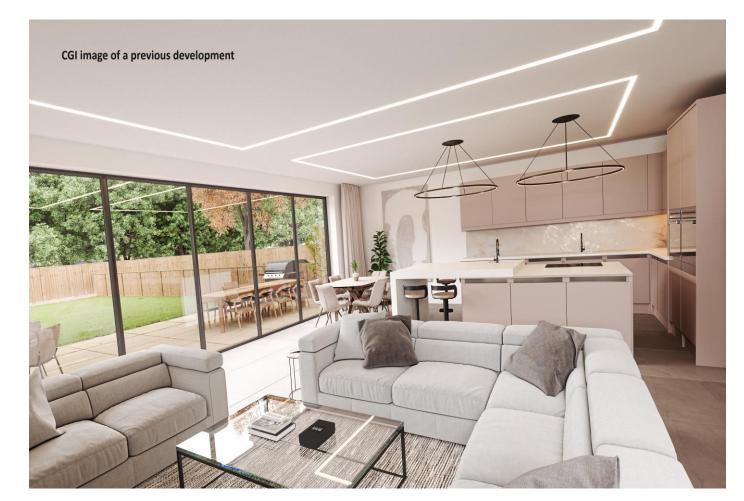

## The Property

- Substantial detached chalet in sought after location
- Spacious rooms with quality floor coverings
- Double height grand entrance hallway
- Stylish, open plan kitchen/living room
- Three designer bath/shower rooms with luxurious ceramics
- Bespoke walk in wardrobes
- New gas fired central heating, aluminum double glazing, internal doors and wiring
- Short stroll to the beach, local shops and award winning pubs and restaurants.
- Landscaped garden with sun terrace overlooking the cricket pitch
- Driveway parking for several cars
- 10 year NHBC warranty/build completion date Autumn 2024
- Site visit on request/visit previous developments
- Council Tax Band tbc
- EPC rating tbc