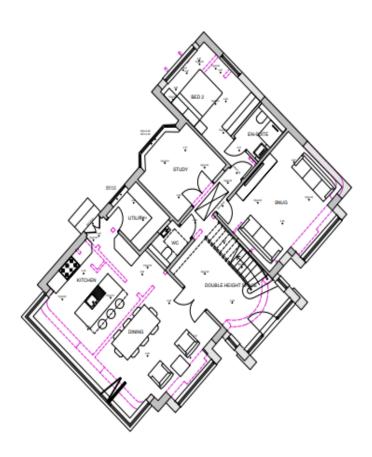

overlooking the cricket pitch
- Driveway parking for several cars
- 10 year NHBC warranty/build completion date Autumn 2024
- Site visit on request/visit previous developments
- Council Tax Band tbc
- EPC rating tbc













## Location

Mudeford began as a small fishing village close to the entrance of Christchurch Harbour which still sees fishing boats landing their catch today. The area enjoys award winning sandy beaches at Avon beach and plenty of wildlife activity on Hengistbury Head and Stanpit Marsh Nature Reserve. The popular Mudeford Sandbank attracts visitors every year to the private beach huts with the Harbour providing a sheltered environment for watersports activities. With a friendly, community feel, it is no wonder Mudeford is becoming a popular choice for relocation.



GROUND FLOOR PLAN: SCALE: 1:100



FIRST FLOOR PLAN: SCALE: 1:100