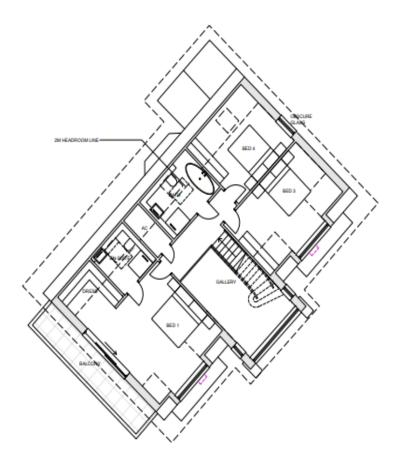

veway parking for several cars
- 10 year NHBC warranty/build completion date Autumn 2024
- Site visit on request/visit previous developments
- Council Tax Band tbc
- EPC rating tbc













## Location

Mudeford began as a small fishing village close to the entrance of Christchurch Harbour which still sees fishing boats landing their catch today. The area enjoys award winning sandy beaches at Avon beach and plenty of wildlife activity on Hengistbury Head and Stanpit Marsh Nature Reserve. The popular Mudeford Sandbank attracts visitors every year to the private beach huts with the Harbour providing a sheltered environment for watersports activities. With a friendly, community feel, it is no wonder Mudeford is becoming a popular choice for relocation.



GROUND FLOOR PLAN: SCALE: 1:100



FIRST FLOOR PLAN: SCALE: 1:100