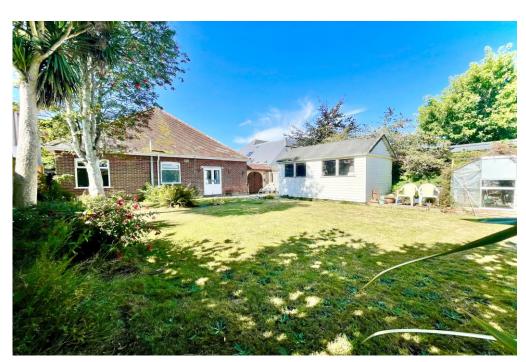

## Pauntley Road, Mudeford, Dorset BH23 3JW

A versatile detached bungalow enjoying accommodation that totals nearly 1060 sq.ft. situated in this desirable pocket of Mudeford with the cricket green at the end of the road and Fisherman's Bank, Avon Beach and Stanpit Marsh within walking distance. The property occupies a large, private, plot with sunny gardens to the rear and plenty of driveway parking at the front. This lovely home is ready to move into straight away but also offers scope for extension.

## The Property

- Detached bungalow of some 1060 sq ft
- Three generous double bedrooms
- Family bathroom
- Separate lounge with feature fireplace
- Fitted kitchen and separate dining room with access to the garden
- Good sized mature rear garden
- Generous frontage with space for several vehicles
- Walking distance of Stanpit Marsh,
  Mudeford Quay and Avon beach
- Gas central heating and uPVC double glazing
- Council Tax Band 'E' £2710.86
- EPC tbc