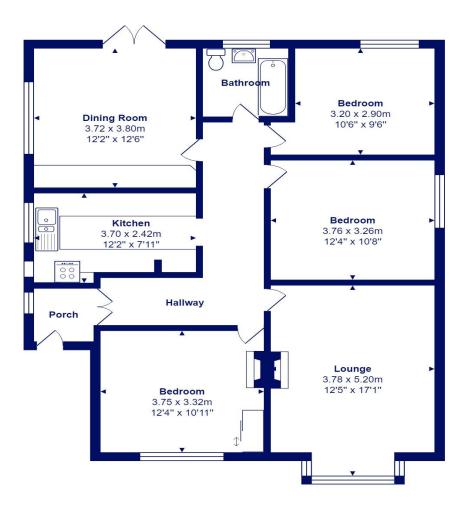

## The Property

- Detached bungalow of some 1060 sq ft
- Three generous double bedrooms
- Family bathroom
- Separate lounge with feature fireplace
- Fitted kitchen and separate dining room with access to the garden
- Good sized mature rear garden
- Generous frontage with space for several vehicles
- Walking distance of Stanpit Marsh,
  Mudeford Quay and Avon beach
- Gas central heating and uPVC double glazing
- Council Tax Band 'E' £2710.86
- EPC tbc

All measurements are approximate and for display purposes only

M1235 Printed by Ravensworth 01670 713330

mitchells.uk.com mudeford@mitchells.uk.com 01202 499295

Mudeford Cambridge House 112-114 Stanpit BH23 3ND