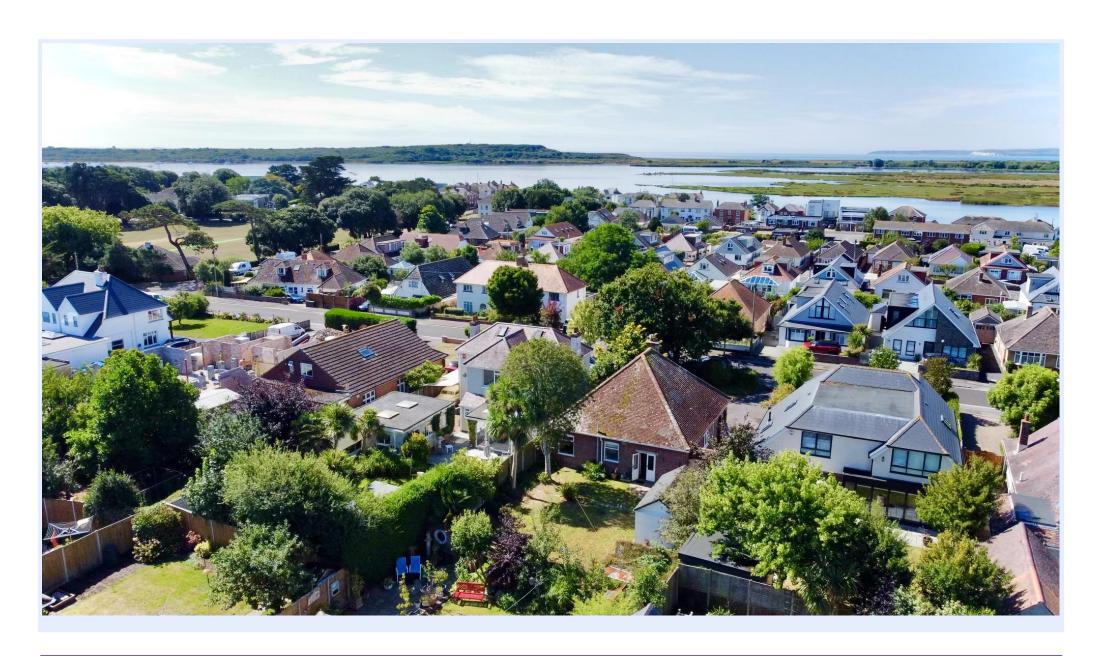

## Location

Mudeford began as a small fishing village close to the entrance of Christchurch Harbour which still sees fishing boats landing their catch today. The area enjoys award winning sandy beaches at Avon beach and plenty of wildlife activity on Hengistbury Head and Stanpit Marsh Nature Reserve. The popular Mudeford Sandbank attracts visitors every year to the private beach huts with the Harbour providing a sheltered environment for water sports activities. With a friendly, community feel, it is no wonder Mudeford is becoming a popular choice for relocation.