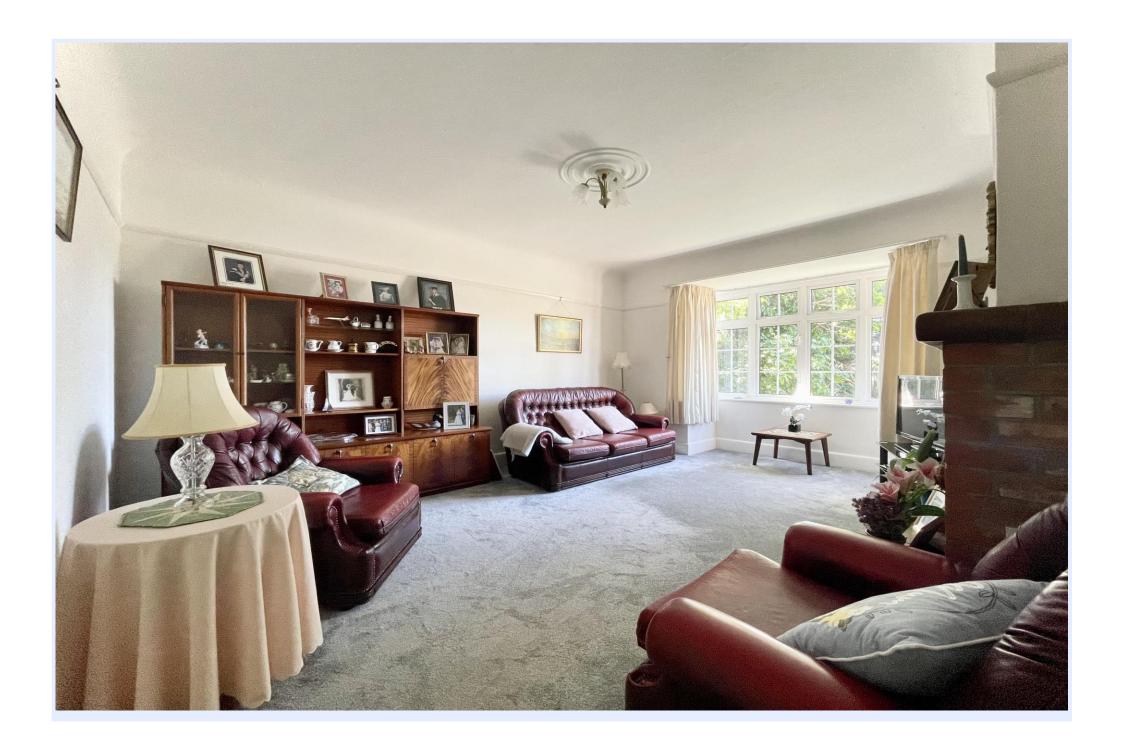

## The Property

- Detached bungalow of some 1060 sq ft
- Three generous double bedrooms
- Family bathroom
- Separate lounge with feature fireplace
- Fitted kitchen and separate dining room with access to the garden
- Good sized mature rear garden
- Generous frontage with space for several vehicles
- Walking distance of Stanpit Marsh,
  Mudeford Quay and Avon beach
- Gas central heating and uPVC double glazing
- Council Tax Band 'E' £2710.86
- EPC tbc