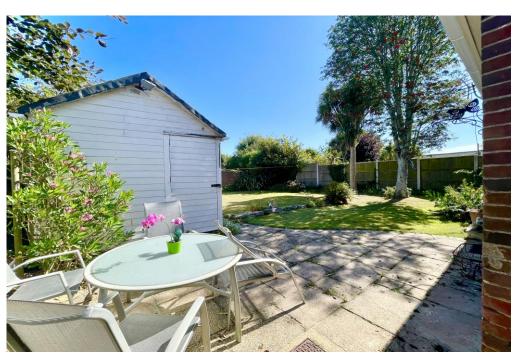

## Pauntley Road, Mudeford, Dorset BH23 3JW

A versatile detached bungalow enjoying accommodation that totals nearly 1060 sq.ft. situated in this desirable pocket of Mudeford with the cricket green at the end of the road and Fisherman's Bank, Avon Beach and Stanpit Marsh within walking distance. The property occupies a large, private, plot with sunny gardens to the rear and plenty of driveway parking at the front. This lovely home is ready to move into straight away but also offers scope for extension.

## The Property

- Detached bungalow of some 1060 sq ft
- Three generous double bedrooms
- Family bathroom
- Separate lounge with feature fireplace
- Fitted kitchen and separate dining room with access to the garden
- Good sized mature rear garden
- Generous frontage with space for several vehicles
- Walking distance of Stanpit Marsh,
  Mudeford Quay and Avon beach
- Gas central heating and uPVC double glazing
- Council Tax Band 'E' £2710.86
- EPC tbc