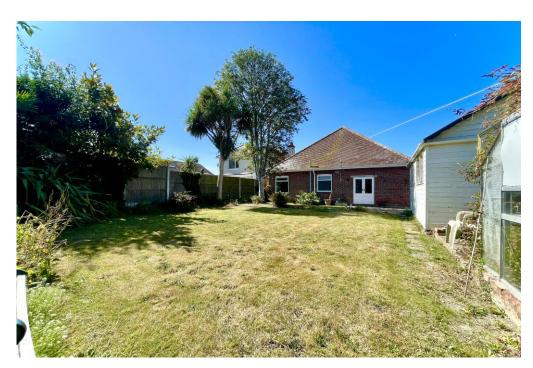

## Pauntley Road, Mudeford, Dorset BH23 3JW

A versatile detached bungalow enjoying accommodation that totals nearly 1060 sq.ft. situated in this desirable pocket of Mudeford with the cricket green at the end of the road and Fisherman's Bank, Avon Beach and Stanpit Marsh within walking distance. The property occupies a large, private, plot with sunny gardens to the rear and plenty of driveway parking at the front. This lovely home is ready to move into straight away but also offers scope for extension.

## The Property

- Detached bungalow of some 1060 sq ft
- Three generous double bedrooms
- Family bathroom
- Separate lounge with feature fireplace
- Fitted kitchen and separate dining room with access to the garden
- Good sized mature rear garden
- Generous frontage with space for several vehicles
- Walking distance of Stanpit Marsh,
  Mudeford Quay and Avon beach
- Gas central heating and uPVC double glazing
- Council Tax Band 'E' £2710.86
- EPC tbc