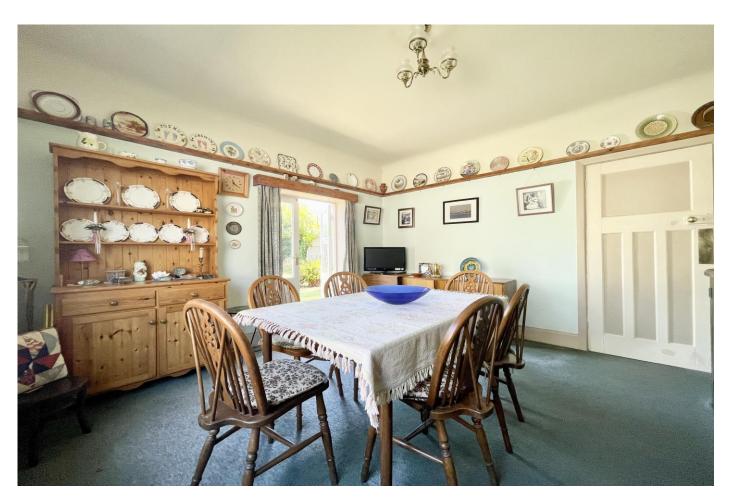

## The Property

- Detached bungalow of some 1060 sq ft
- Three generous double bedrooms
- Family bathroom
- Separate lounge with feature fireplace
- Fitted kitchen and separate dining room with access to the garden
- Good sized mature rear garden
- Generous frontage with space for several vehicles
- Walking distance of Stanpit Marsh,
  Mudeford Quay and Avon beach
- Gas central heating and uPVC double glazing
- Council Tax Band 'E' £2710.86
- EPC tbc