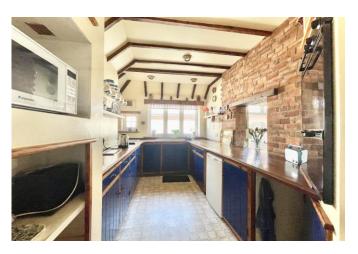

## The Property

- Detached bungalow of some 1060 sq ft
- Three generous double bedrooms
- Family bathroom
- Separate lounge with feature fireplace
- Fitted kitchen and separate dining room with access to the garden
- Good sized mature rear garden
- Generous frontage with space for several vehicles
- Walking distance of Stanpit Marsh,
  Mudeford Quay and Avon beach
- Gas central heating and uPVC double glazing
- Council Tax Band 'E' £2710.86
- EPC tbc