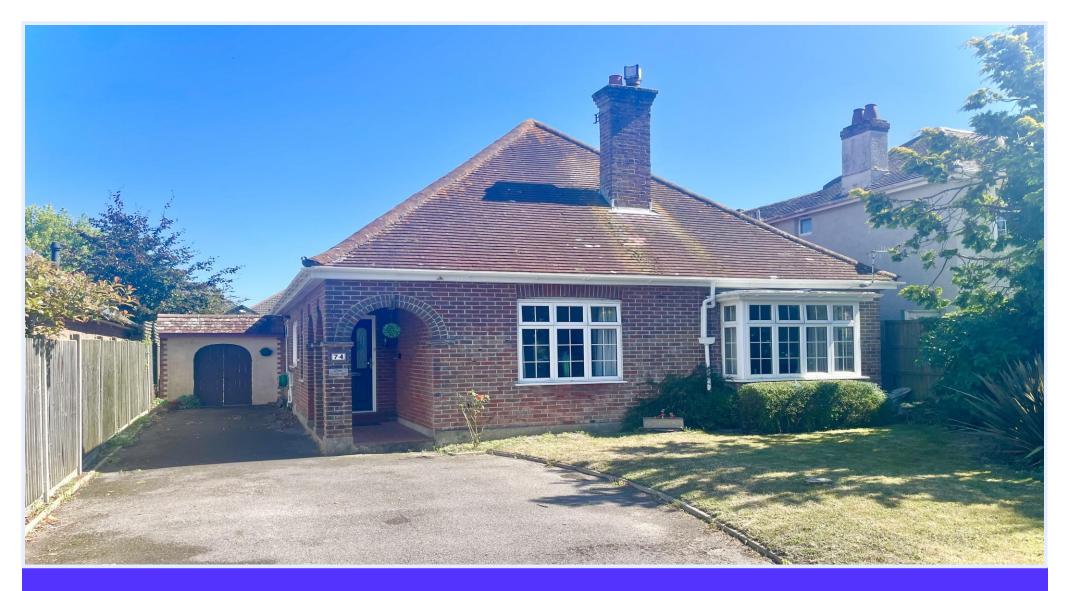

## Pauntley Road, Mudeford, Dorset BH23 3JW

A versatile detached bungalow enjoying accommodation that totals nearly 1060 sq.ft. situated in this desirable pocket of Mudeford with the cricket green at the end of the road and Fisherman's Bank, Avon Beach and Stanpit Marsh within walking distance. The property occupies a large, private, plot with sunny gardens to the rear and plenty of driveway parking at the front. This lovely home is ready to move into straight away but also offers scope for extension.

## The Property

- Detached bungalow of some 1060 sq ft
- Three generous double bedrooms
- Family bathroom
- Separate lounge with feature fireplace
- Fitted kitchen and separate dining room with access to the garden
- Good sized mature rear garden
- Generous frontage with space for several vehicles
- Walking distance of Stanpit Marsh,
  Mudeford Quay and Avon beach
- Gas central heating and uPVC double glazing
- Council Tax Band 'E' £2710.86
- EPC tbc