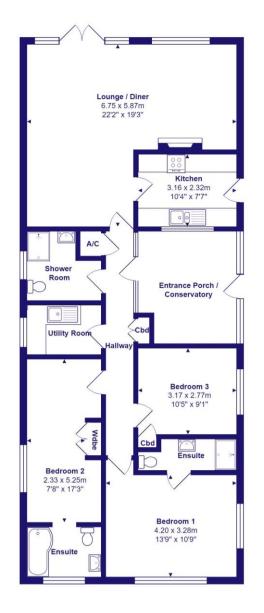

 $\label{eq:total} \begin{array}{c} Total \ Area: \ 115.8 \ m^2 \ \dots \ 1246 \ ft^2 \\ \\ \mbox{All measurements are approximate and for display purposes only} \end{array}$ 

## **Accommodation & Amenities**

- Quality detached bungalow in a fantastic location right by the beach
- Comprehensively refurbished inside and out with quality fittings in the kitchen and all three bathrooms
- Lovely entrance porch/conservatory that really sets the property off when you walk in
- Bright, airy room sizes with generous bedroom space
- Smart bath/shower rooms (one en suite)
- Gas fired heating, UPVC double glazed windows and low maintenance gardens
- Off road parking and extremely private/sunny rear garden
- The main footpath on Beacon Drive is literally just around the corner giving access to cliff top walks, breathtaking views and easy access to the beach
- Immaculate inside and out with possession available from the end of the summer 2024
- Council Tax 'E' £2531.29
- EPC 'E'