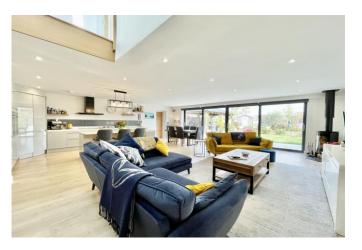

## MUDEFORD LANE, MUDEFORD, DORSET BH23 3HS

A substantial detached chalet of nearly 1660 sq ft, featuring fantastic open plan living accommodation with access onto a beautifully landscaped rear garden and four double bedrooms. This lovely home benefits from an integral garage/store, driveway parking for multiple cars and two luxurious bath/shower rooms. Enviably situated in this superb pocket of Mudeford, moments from Avon Beach and Mudeford Quay

## The Property

- Substantial detached chalet of approx. 1660 sq.ft In sought after location
- Spacious rooms with quality floor coverings
- Stylish, open plan kitchen/living space
- Four double bedrooms (two ground floor)
- Two designer bath/shower rooms with luxurious ceramics
- Gas fired central heating, UPVC double glazing
- Beautifully landscaped garden with sun terrace and undercover BBQ/seating area
- Driveway parking for several vehicles
- Short stroll to the beach, local shops and award winning pubs and restaurants
- Council Tax Band 'F' £3203.74
- EPC rating 'C'