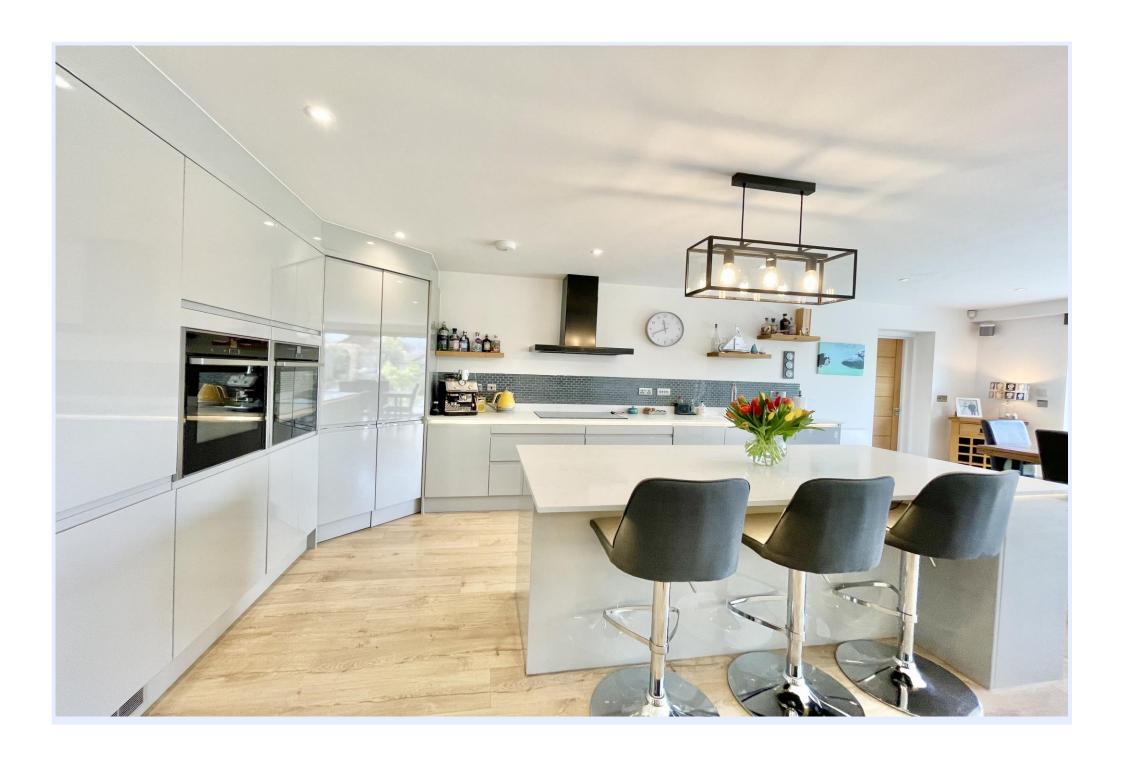

## The Property

- Substantial detached chalet of approx. 1660 sq.ft In sought after location
- Spacious rooms with quality floor coverings
- Stylish, open plan kitchen/living space
- Four double bedrooms (two ground floor)
- Two designer bath/shower rooms with luxurious ceramics
- Gas fired central heating, UPVC double glazing
- Beautifully landscaped garden with sun terrace and undercover BBQ/seating area
- Driveway parking for several vehicles
- Short stroll to the beach, local shops and award winning pubs and restaurants
- Council Tax Band 'F' £3203.74
- EPC rating 'C'