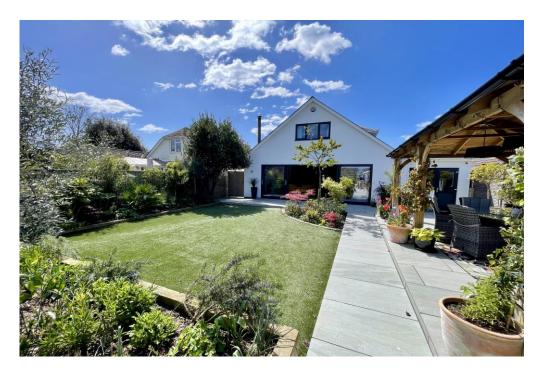

## MUDEFORD LANE, MUDEFORD, DORSET BH23 3HS

A substantial detached chalet of nearly 1660 sq ft, featuring fantastic open plan living accommodation with access onto a beautifully landscaped rear garden and four double bedrooms. This lovely home benefits from an integral garage/store, driveway parking for multiple cars and two luxurious bath/shower rooms. Enviably situated in this superb pocket of Mudeford, moments from Avon Beach and Mudeford Quay

## The Property

- Substantial detached chalet of approx. 1660 sq.ft In sought after location
- Spacious rooms with quality floor coverings
- Stylish, open plan kitchen/living space
- Four double bedrooms (two ground floor)
- Two designer bath/shower rooms with luxurious ceramics
- Gas fired central heating, UPVC double glazing
- Beautifully landscaped garden with sun terrace and undercover BBQ/seating area
- Driveway parking for several vehicles
- Short stroll to the beach, local shops and award winning pubs and restaurants
- Council Tax Band 'F' £3203.74
- EPC rating 'C'