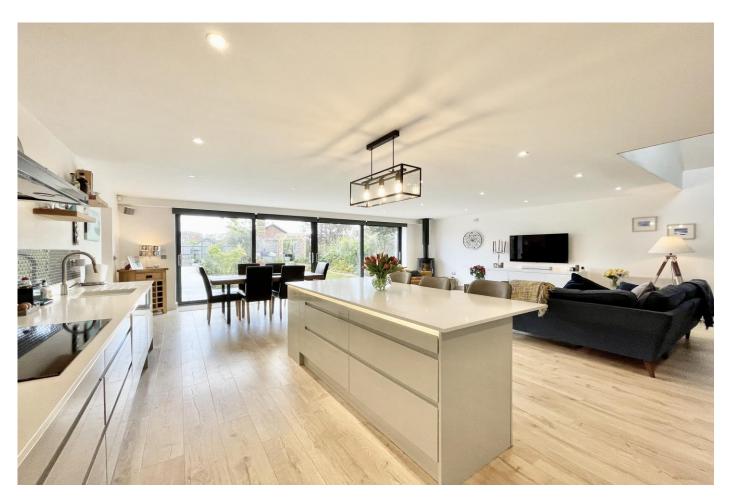

## The Property

- Substantial detached chalet of approx. 1660 sq.ft In sought after location
- Spacious rooms with quality floor coverings
- Stylish, open plan kitchen/living space
- Four double bedrooms (two ground floor)
- Two designer bath/shower rooms with luxurious ceramics
- Gas fired central heating, UPVC double glazing
- Beautifully landscaped garden with sun terrace and undercover BBQ/seating area
- Driveway parking for several vehicles
- Short stroll to the beach, local shops and award winning pubs and restaurants
- Council Tax Band 'F' £3203.74
- EPC rating 'C'