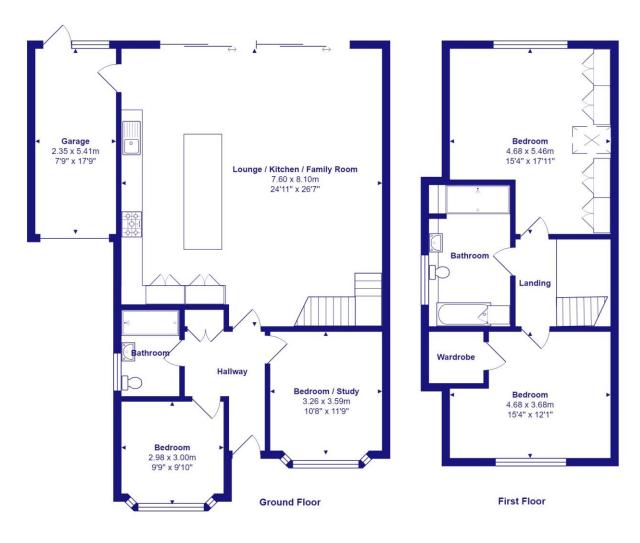

## The Property

- Substantial detached chalet of approx. 1660 sq.ft In sought after location
- Spacious rooms with quality floor coverings
- Stylish, open plan kitchen/living space
- Four double bedrooms (two ground floor)
- Two designer bath/shower rooms with luxurious ceramics
- Gas fired central heating, UPVC double glazing
- Beautifully landscaped garden with sun terrace and undercover BBQ/seating area
- Driveway parking for several vehicles
- Short stroll to the beach, local shops and award winning pubs and restaurants
- Council Tax Band 'F' £3203.74
- EPC rating 'C'

Total Area: 153.5 m<sup>2</sup> ... 1653 ft<sup>2</sup> (excluding garage)

All measurements are approximate and for display purposes only

M1235 Printed by Ravensworth 01670 713330

mitchells.uk.com mudeford@mitchells.uk.com 01202 499295