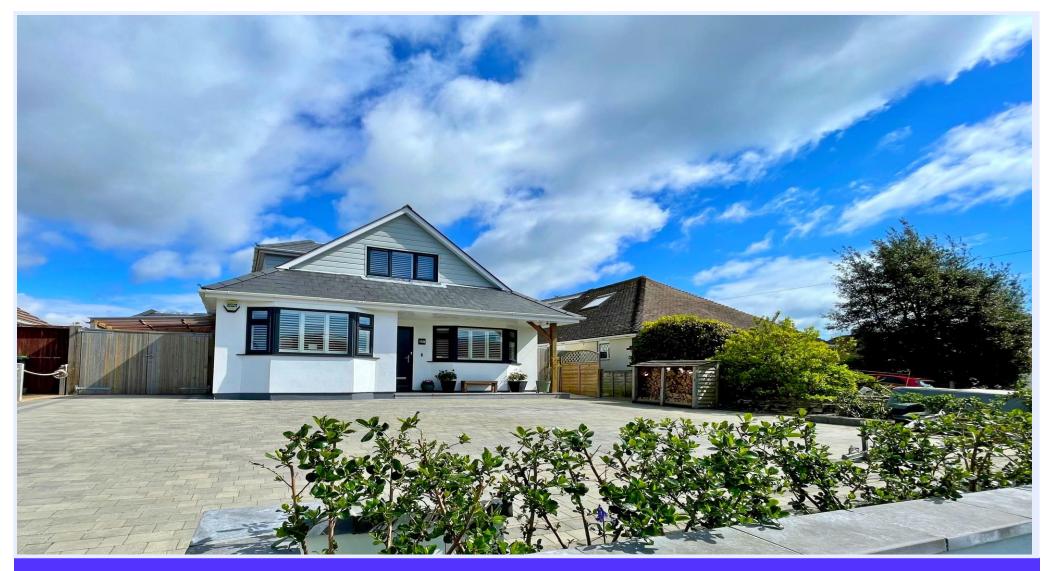

## MUDEFORD LANE, MUDEFORD, DORSET BH23 3HS

A substantial detached chalet of nearly 1660 sq ft, featuring fantastic open plan living accommodation with access onto a beautifully landscaped rear garden and four double bedrooms. This lovely home benefits from an integral garage/store, driveway parking for multiple cars and two luxurious bath/shower rooms. Enviably situated in this superb pocket of Mudeford, moments from Avon Beach and Mudeford Quay

## The Property

- Substantial detached chalet of approx. 1660 sq.ft In sought after location
- Spacious rooms with quality floor coverings
- Stylish, open plan kitchen/living space
- Four double bedrooms (two ground floor)
- Two designer bath/shower rooms with luxurious ceramics
- Gas fired central heating, UPVC double glazing
- Beautifully landscaped garden with sun terrace and undercover BBQ/seating area
- Driveway parking for several vehicles
- Short stroll to the beach, local shops and award winning pubs and restaurants
- Council Tax Band 'F' £3203.74
- EPC rating 'C'