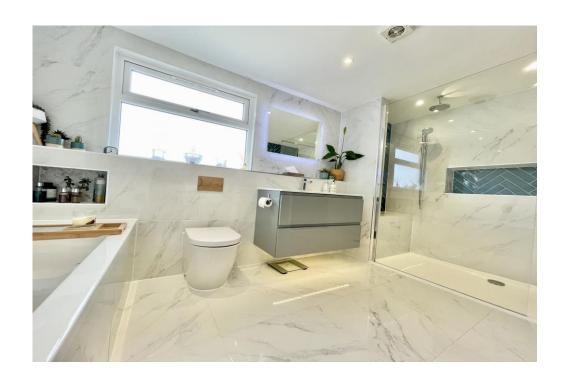

FOUR BEDROOMS • TWO BATH/SHOWER ROOMS (one ground floor) • KITCHEN/LOUNGE/DINING AREA • LANDSCAPED GARDEN • SUN TERRACE • UNDERCOVER BBQ/SEATING AREA • GARAGE • OFF ROAD PARKING

(Additional extras) SOLAR PANELS • WATER SOFTENER • UNDERFLOOR HEATING IN BATHROOMS • REMOTE CONTROL BLINDS IN LOUNGE • REMOTE CONTROLLED VELUX WITH BLACKOUT BLINDS • GARDEN HEATERS IN GAZEBO • HOT/COLD WATER IN GARAGE

## The Property

- Substantial detached chalet of approx. 1660 sq.ft In sought after location
- Spacious rooms with quality floor coverings
- Stylish, open plan kitchen/living space
- Four double bedrooms (two ground floor)
- Two designer bath/shower rooms with luxurious ceramics
- Gas fired central heating, UPVC double glazing
- Beautifully landscaped garden with sun terrace and undercover BBQ/seating area
- Driveway parking for several vehicles
- Short stroll to the beach, local shops and award winning pubs and restaurants
- Council Tax Band 'F' £3203.74
- EPC rating 'C'