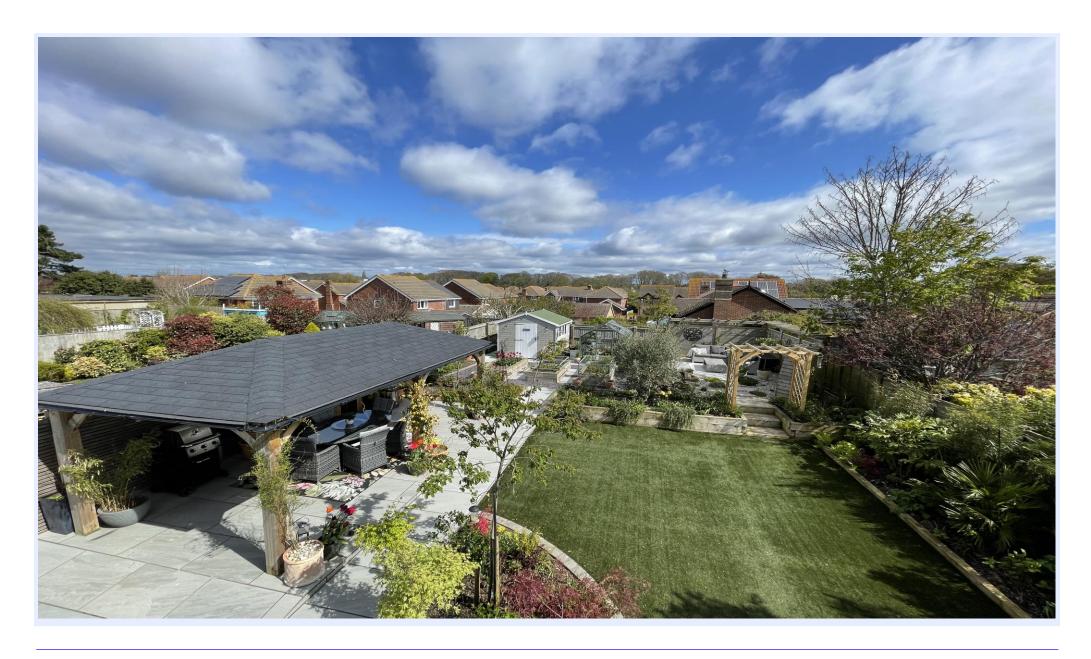

FOUR BEDROOMS • TWO BATH/SHOWER ROOMS (one ground floor) • KITCHEN/LOUNGE/DINING AREA • LANDSCAPED GARDEN • SUN TERRACE • UNDERCOVER BBQ/SEATING AREA • GARAGE • OFF ROAD PARKING

(Additional extras) SOLAR PANELS • WATER SOFTENER • UNDERFLOOR HEATING IN BATHROOMS • REMOTE CONTROL BLINDS IN LOUNGE • REMOTE CONTROLLED VELUX WITH BLACKOUT BLINDS • GARDEN HEATERS IN GAZEBO • HOT/COLD WATER IN GARAGE

## The Property

- Substantial detached chalet of approx. 1660 sq.ft In sought after location
- Spacious rooms with quality floor coverings
- Stylish, open plan kitchen/living space
- Four double bedrooms (two ground floor)
- Two designer bath/shower rooms with luxurious ceramics
- Gas fired central heating, UPVC double glazing
- Beautifully landscaped garden with sun terrace and undercover BBQ/seating area
- Driveway parking for several vehicles
- Short stroll to the beach, local shops and award winning pubs and restaurants
- Council Tax Band 'F' £3203.74
- EPC rating 'C'