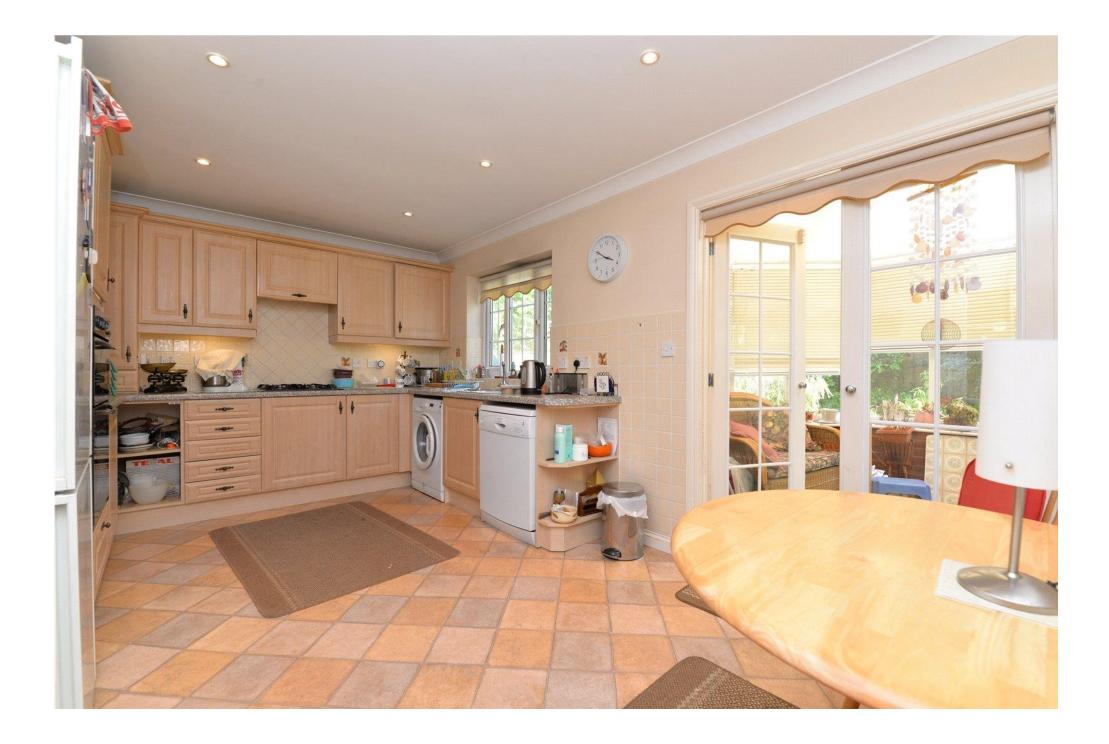

## The Property

Entrance hall with stairs to first floor landing, useful understairs storage cupboard and airing cupboard housing the Mega flow pressurised hot water cylinder.

The kitchen/breakfast room is a fantastic size with a great range of timber effect wall and base units with a contrasting stone effect worktop, integrated appliances include a four burner gas hob with extractor fan over, eye level double oven, stainless sink one and a half bowl sink with mixer tap over, cupboard housing the modern Valiant boiler and space and plumbing for a dishwasher, washing machine and tall stand up fridge freezer.