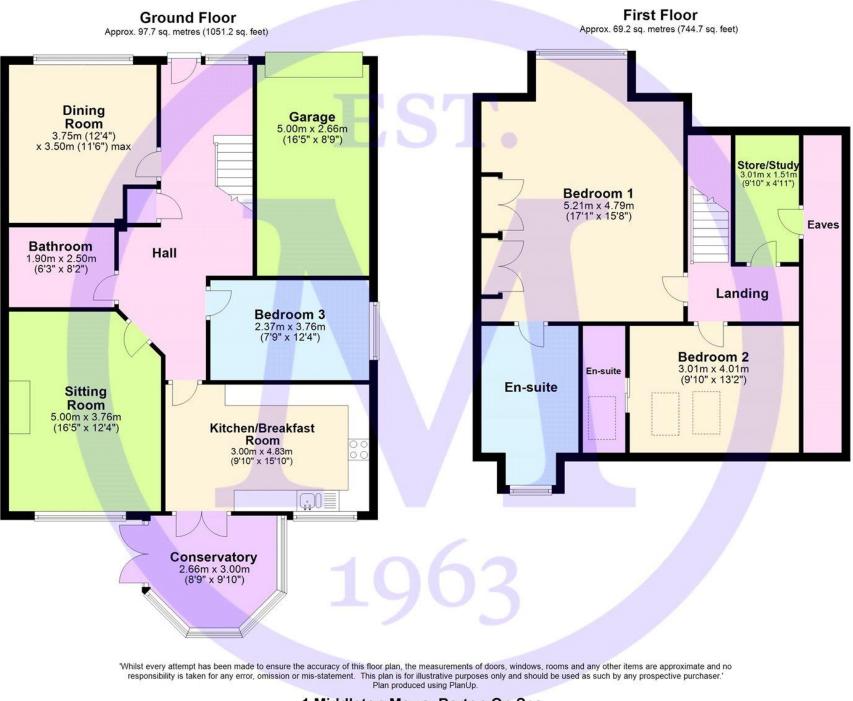

- Entrance Hall
- Sitting Room
- Kitchen/Breakfast Room
- Dining Room
- Conservatory
- Ground Floor Bedroom
- Ground Floor Bathroom
- First Floor Landing
- Two First Floor Double Bedrooms
- Two Ensuites
- First Floor Study
- Integral Garage
- Parking
- Private & Secluded Garden

## The Property

Entrance hall with stairs to first floor landing, useful understairs storage cupboard and airing cupboard housing the Mega flow pressurised hot water cylinder.

The kitchen/breakfast room is a fantastic size with a great range of timber effect wall and base units with a contrasting stone effect worktop, integrated appliances include a four burner gas hob with extractor fan over, eye level double oven, stainless sink one and a half bowl sink with mixer tap over, cupboard housing the modern Valiant boiler and space and plumbing for a dishwasher, washing machine and tall stand up fridge freezer.

The conservatory is constructed of a dwarf cavity brick wall, UPVC double glazed windows, a polycarbonate roof and double casement doors lead out to the garden.

The sitting room is situated at the rear of the property and enjoys views over the rear garden with a feature fireplace with a timber surround and inset living flame gas fire.

The separate dining room has a bright westerly aspect with a range of built in shelving.

Family bathroom with tiled effect flooring, part tiled walls and suite comprising a panel bath with mixer tap over and hand held shower attachment, WC with hidden cistern, wash hand basin with storage beneath and shaver point.

The ground floor bedroom/home office has a UPVC window, recess ceiling spotlights and smooth textured ceilings.

On the first floor landing is a hatch to roof space and a Velux window.

The master bedroom is a fantastic size with a great range of built in wardrobes with an attractive bay window to the front, ample space for king sized bed and benefits from an ensuite shower room.

The ensuite comprises of a panel bath with mixer tap over and hand held shower attachment, separate independent shower, WC with hidden cistern, wash hand basin with storage beneath, UPVC window and shaver point.

Bedroom two is also a lovely double bedroom with two Velux windows, a range of mirror fronted wardrobes and an ensuite shower room.

The ensuite comprises of a WC, pedestal wash hand basin with tiled splash back, walk in shower with sliding glass shower doors and thermostatic shower attachment, Velux window and extractor fan.

First floor study/storage room has carpeted flooring and access to the eaves storage.

### Gardens & Grounds

The integral garage has an electric up and over door, houses the electrical consumer unit and has power and lighting.

To the rear of the property is a private and secluded garden with high level fencing and shrubbery, storage shed, hard landscaping with patio and shingle making the garden extremely low maintenance with mature and colourful planting.