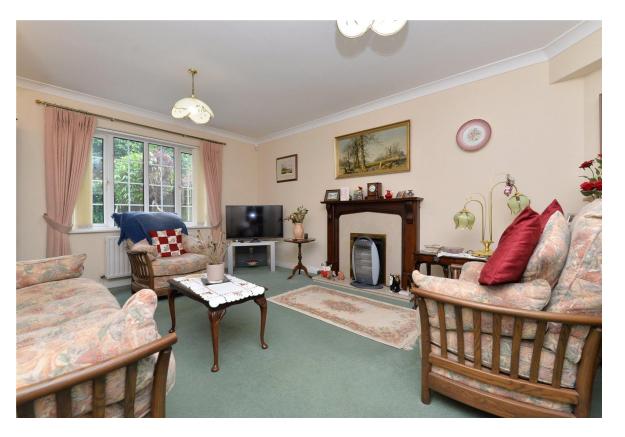

The conservatory is constructed of a dwarf cavity brick wall, UPVC double glazed windows, a polycarbonate roof and double casement doors lead out to the garden.

The sitting room is situated at the rear of the property and enjoys views over the rear garden with a feature fireplace with a timber surround and inset living flame gas fire.