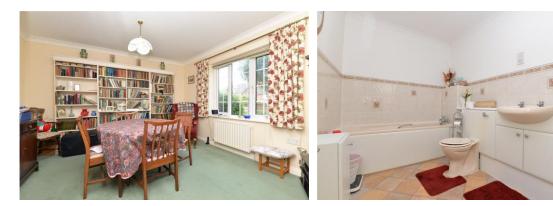

The separate dining room has a bright westerly aspect with a range of built in shelving.

Family bathroom with tiled effect flooring, part tiled walls and suite comprising a panel bath with mixer tap over and hand held shower attachment, WC with hidden cistern, wash hand basin with storage beneath and shaver point.

The ground floor bedroom/home office has a UPVC window, recess ceiling spotlights and smooth textured ceilings.

On the first floor landing is a hatch to roof space and a Velux window.

The master bedroom is a fantastic size with a great range of built in wardrobes with an attractive bay window to the front, ample space for king sized bed and benefits from an ensuite shower room.