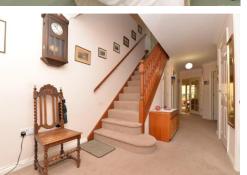

## The Property

Entrance hall with stairs to first floor landing, useful understairs storage cupboard and airing cupboard housing the Mega flow pressurised hot water cylinder.

The kitchen/breakfast room is a fantastic size with a great range of timber effect wall and base units with a contrasting stone effect worktop, integrated appliances include a four burner gas hob with extractor fan over, eye level double oven, stainless sink one and a half bowl sink with mixer tap over, cupboard housing the modern Valiant boiler and space and plumbing for a dishwasher, washing machine and tall stand up fridge freezer.