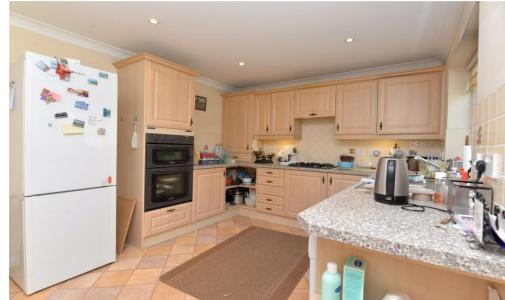

## The Property

Entrance hall with stairs to first floor landing, useful understairs storage cupboard and airing cupboard housing the Mega flow pressurised hot water cylinder.

The kitchen/breakfast room is a fantastic size with a great range of timber effect wall and base units with a contrasting stone effect worktop, integrated appliances include a four burner gas hob with extractor fan over, eye level double oven, stainless sink one and a half bowl sink with mixer tap over, cupboard housing the modern Valiant boiler and space and plumbing for a dishwasher, washing machine and tall stand up fridge freezer.