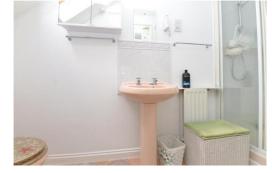

The separate dining room has a bright westerly aspect with a range of built in shelving.

Family bathroom with tiled effect flooring, part tiled walls and suite comprising a panel bath with mixer tap over and hand held shower attachment, WC with hidden cistern, wash hand basin with storage beneath and shaver point.