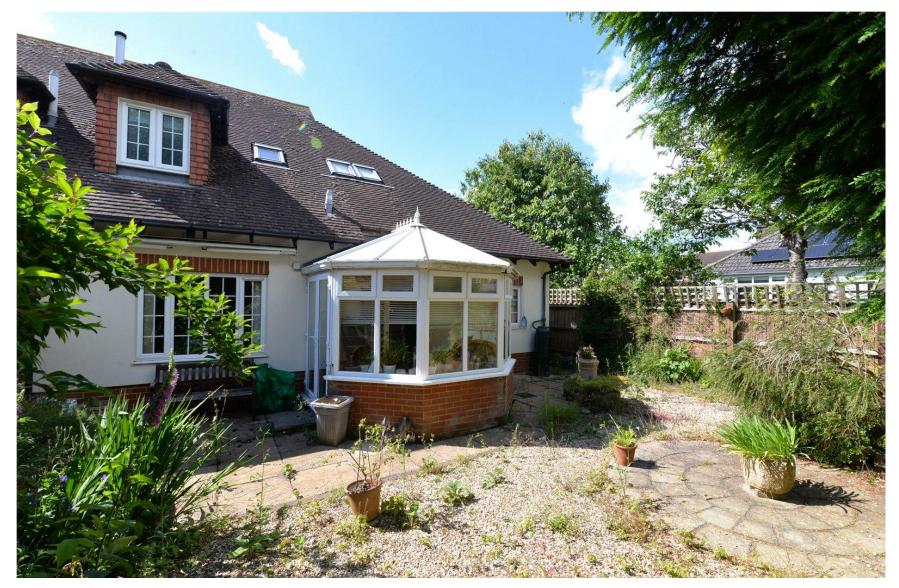

The conservatory is constructed of a dwarf cavity brick wall, UPVC double glazed windows, a polycarbonate roof and double casement doors lead out to the garden.

The sitting room is situated at the rear of the property and enjoys views over the rear garden with a feature fireplace with a timber surround and inset living flame gas fire.

### Gardens & Grounds

The integral garage has an electric up and over door, houses the electrical consumer unit and has power and lighting.

To the rear of the property is a private and secluded garden with high level fencing and shrubbery, storage shed, hard landscaping with patio and shingle making the garden extremely low maintenance with mature and colourful planting.