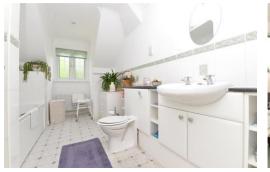

The ensuite comprises of a panel bath with mixer tap over and hand held shower attachment, separate independent shower, WC with hidden cistern, wash hand basin with storage beneath, UPVC window and shaver point.

Bedroom two is also a lovely double bedroom with two Velux windows, a range of mirror fronted wardrobes and an ensuite shower room.

The ensuite comprises of a WC, pedestal wash hand basin with tiled splash back, walk in shower with sliding glass shower doors and thermostatic shower attachment, Velux window and extractor fan.