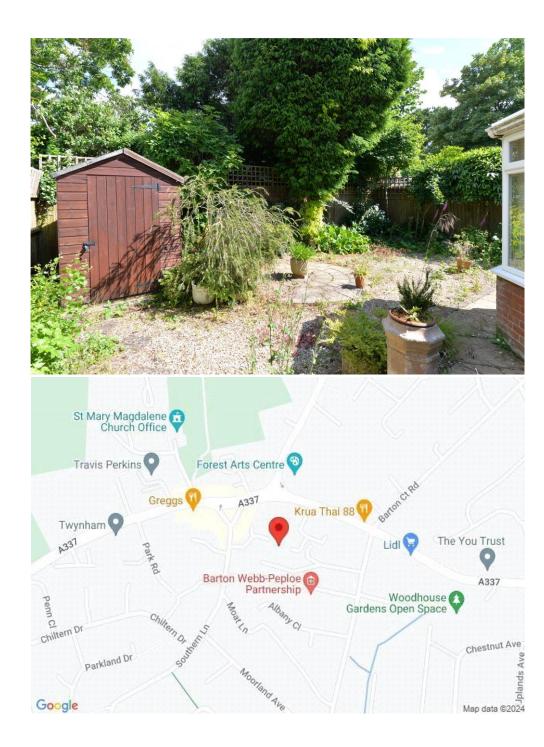

### Gardens & Grounds

The integral garage has an electric up and over door, houses the electrical consumer unit and has power and lighting.

To the rear of the property is a private and secluded garden with high level fencing and shrubbery, storage shed, hard landscaping with patio and shingle making the garden extremely low maintenance with mature and colourful planting.