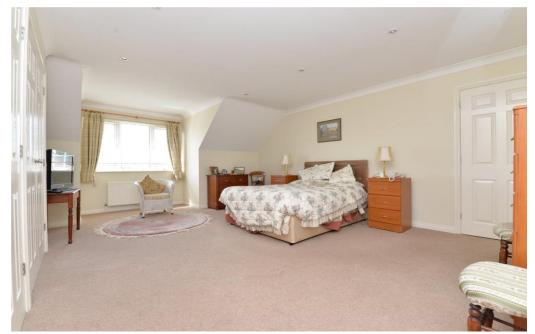

The ground floor bedroom/home office has a UPVC window, recess ceiling spotlights and smooth textured ceilings.

On the first floor landing is a hatch to roof space and a Velux window.

The master bedroom is a fantastic size with a great range of built in wardrobes with an attractive bay window to the front, ample space for king sized bed and benefits from an ensuite shower room.