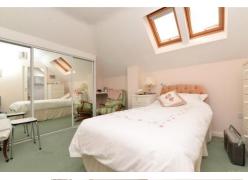

The ground floor bedroom/home office has a UPVC window, recess ceiling spotlights and smooth textured ceilings.

On the first floor landing is a hatch to roof space and a Velux window.

The master bedroom is a fantastic size with a great range of built in wardrobes with an attractive bay window to the front, ample space for king sized bed and benefits from an ensuite shower room.