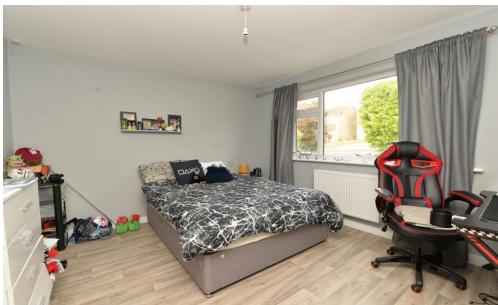

Four double bedrooms with the master bedroom having a built in wardrobe and a fully tiled ensuite shower room fitted with a modern white suite.

Fully tiled family bathroom fitted with a modern white suite comprising a panel bath with mixer tap over, separate shower cubicle with thermostatic control shower, wash basin with storage beneath, WC, chrome ladder style heated towel rail, tiled flooring, recess ceiling spotlights and an extractor fan.