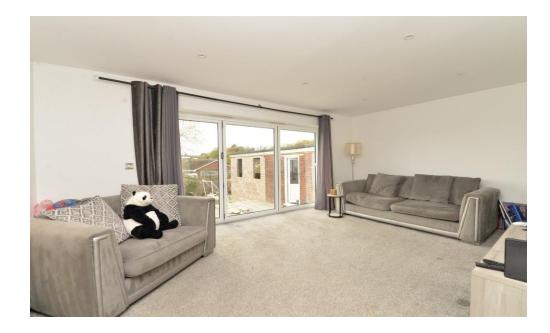

Good sized sitting room with recess ceiling spotlights, double doors to the kitchen/dining room, bifold doors onto the rear patio and a lovely south-westerly outlook over the rear garden.

Superb kitchen/dining room fitted with an excellent range of modern wall and base units with soft closing drawers and doors and a marble effect worktop with an inset one and a half bowl sink unit with mixer tap over, integrated electric oven, fridge, separate freezer, dishwasher, Neff five burner gas hob with extractor over, island unit/breakfast bar, attractive timber effect flooring, roof lantern providing an abundance of light, ample room for dining table, contemporary radiator and double glazed sliding doors onto the patio and rear garden.