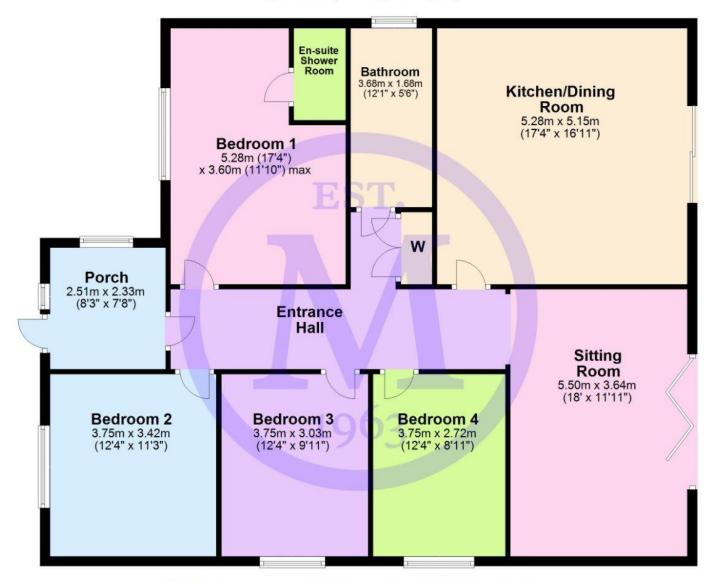

#### Services

- Mains gas, electric, drainage and water
- Ocuncil Tax Band D
- Energy Performance Rating D

Floor Plan

Approx. 131.2 sq. metres (1412.7 sq. feet)

Total area: approx. 131.2 sq. metres (1412.7 sq. feet)

"Whilst every attempt has been made to ensure the accuracy of this floor plan, the measurements of doors, windows, rooms and any other items are approximate and no responsibility is taken for any error, omission or mis-statement. This plan is for illustrative purposes only and should be used as such by any prospective purchaser.'

Plan produced using PlanUp.

19 Litchford Road, Ashley, New Milton