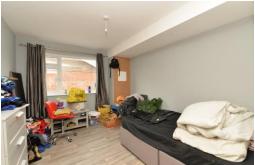

Four double bedrooms with the master bedroom having a built in wardrobe and a fully tiled ensuite shower room fitted with a modern white suite.

Fully tiled family bathroom fitted with a modern white suite comprising a panel bath with mixer tap over, separate shower cubicle with thermostatic control shower, wash basin with storage beneath, WC, chrome ladder style heated towel rail, tiled flooring, recess ceiling spotlights and an extractor fan.