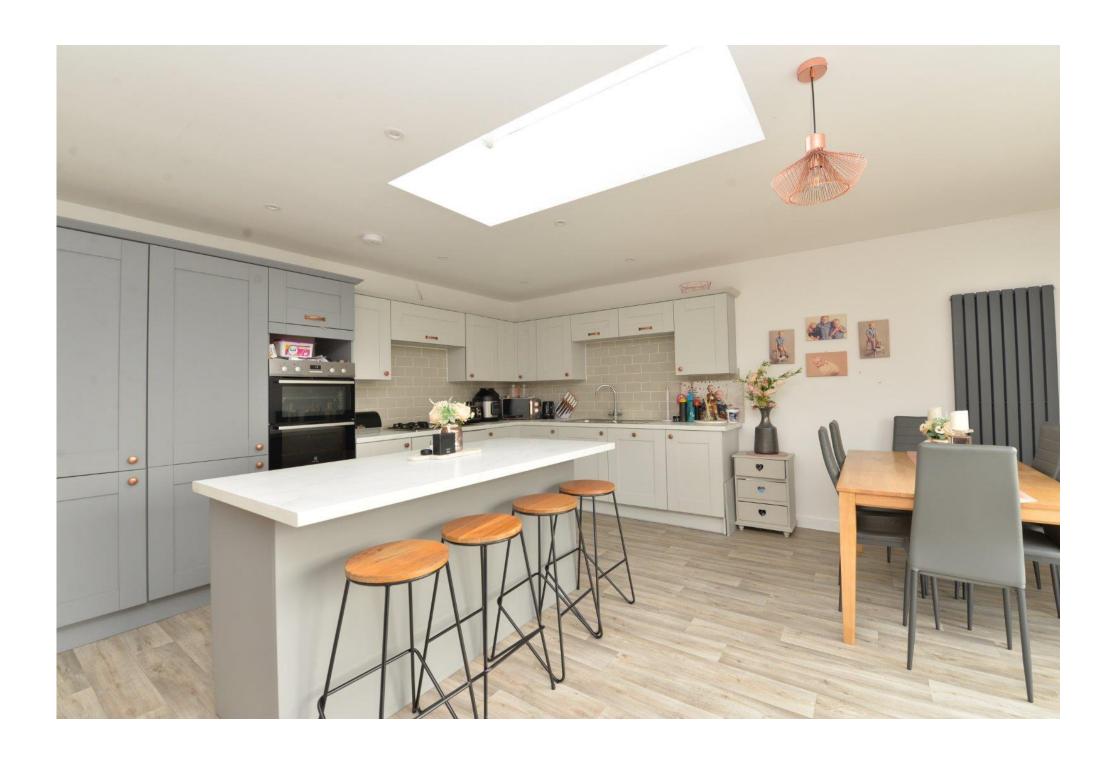

Good sized sitting room with recess ceiling spotlights, double doors to the kitchen/dining room, bifold doors onto the rear patio and a lovely south-westerly outlook over the rear garden.

Superb kitchen/dining room fitted with an excellent range of modern wall and base units with soft closing drawers and doors and a marble effect worktop with an inset one and a half bowl sink unit with mixer tap over, integrated electric oven, fridge, separate freezer, dishwasher, Neff five burner gas hob with extractor over, island unit/breakfast bar, attractive timber effect flooring, roof lantern providing an abundance of light, ample room for dining table, contemporary radiator and double glazed sliding doors onto the patio and rear garden.