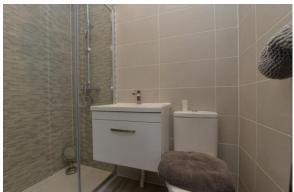

Four double bedrooms with the master bedroom having a built in wardrobe and a fully tiled ensuite shower room fitted with a modern white suite.

Fully tiled family bathroom fitted with a modern white suite comprising a panel bath with mixer tap over, separate shower cubicle with thermostatic control shower, wash basin with storage beneath, WC, chrome ladder style heated towel rail, tiled flooring, recess ceiling spotlights and an extractor fan.