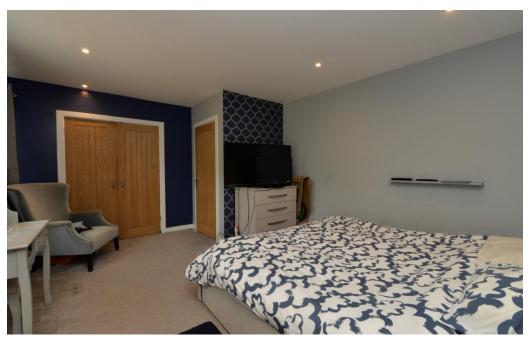

Four double bedrooms with the master bedroom having a built in wardrobe and a fully tiled ensuite shower room fitted with a modern white suite.

Fully tiled family bathroom fitted with a modern white suite comprising a panel bath with mixer tap over, separate shower cubicle with thermostatic control shower, wash basin with storage beneath, WC, chrome ladder style heated towel rail, tiled flooring, recess ceiling spotlights and an extractor fan.