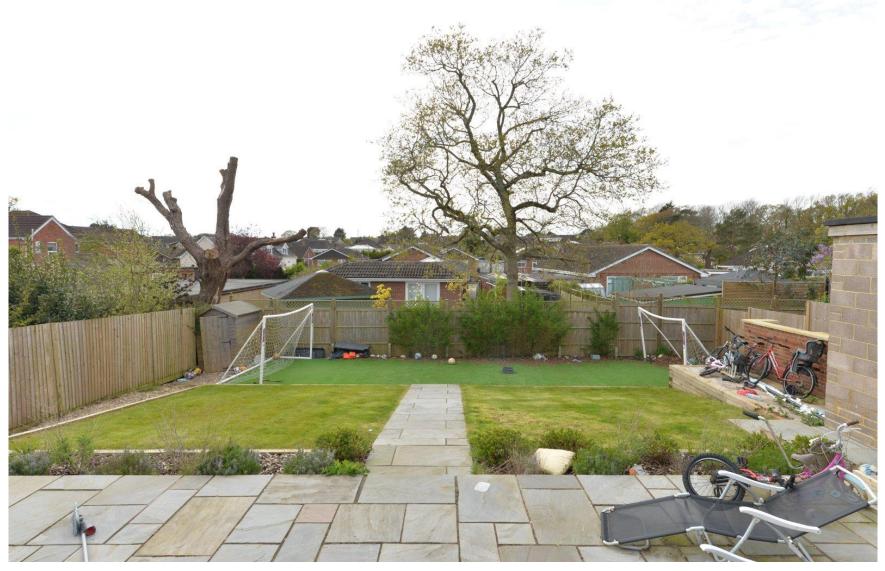

### Gardens & Grounds

The property sits on a good sized landscaped plot with high level mature hedging providing privacy from the road, a large tarmac shingle driveway provides excellent off road parking with space for caravan or boat, if required.

Adjoining the rear of the property is a good sized area of Indian sandstone patio leading to a predominantly lawned rear garden, all facing a sunny south-westerly direction.

Partly completed garden building, ideal for completion and use of home workshops, home office, etc.