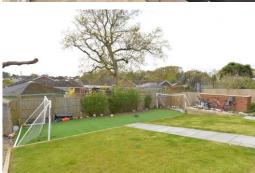

### Gardens & Grounds

The property sits on a good sized landscaped plot with high level mature hedging providing privacy from the road, a large tarmac shingle driveway provides excellent off road parking with space for caravan or boat, if required.

Adjoining the rear of the property is a good sized area of Indian sandstone patio leading to a predominantly lawned rear garden, all facing a sunny south-westerly direction.

Partly completed garden building, ideal for completion and use of home workshops, home office, etc.