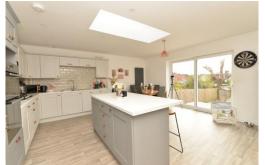

Good sized sitting room with recess ceiling spotlights, double doors to the kitchen/dining room, bifold doors onto the rear patio and a lovely south-westerly outlook over the rear garden.

Superb kitchen/dining room fitted with an excellent range of modern wall and base units with soft closing drawers and doors and a marble effect worktop with an inset one and a half bowl sink unit with mixer tap over, integrated electric oven, fridge, separate freezer, dishwasher, Neff five burner gas hob with extractor over, island unit/breakfast bar, attractive timber effect flooring, roof lantern providing an abundance of light, ample room for dining table, contemporary radiator and double glazed sliding doors onto the patio and rear garden.