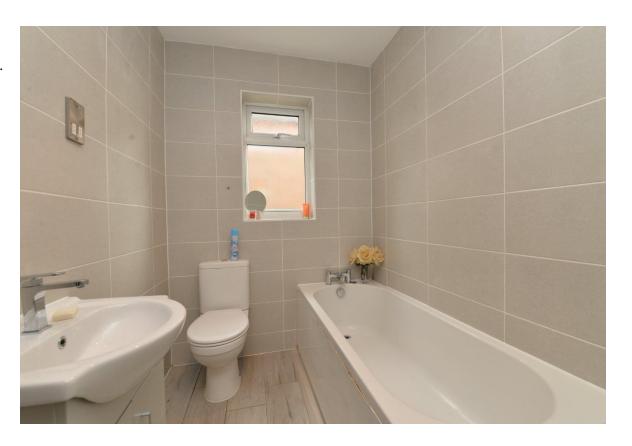

Four double bedrooms with the master bedroom having a built in wardrobe and a fully tiled ensuite shower room fitted with a modern white suite.

Fully tiled family bathroom fitted with a modern white suite comprising a panel bath with mixer tap over, separate shower cubicle with thermostatic control shower, wash basin with storage beneath, WC, chrome ladder style heated towel rail, tiled flooring, recess ceiling spotlights and an extractor fan.