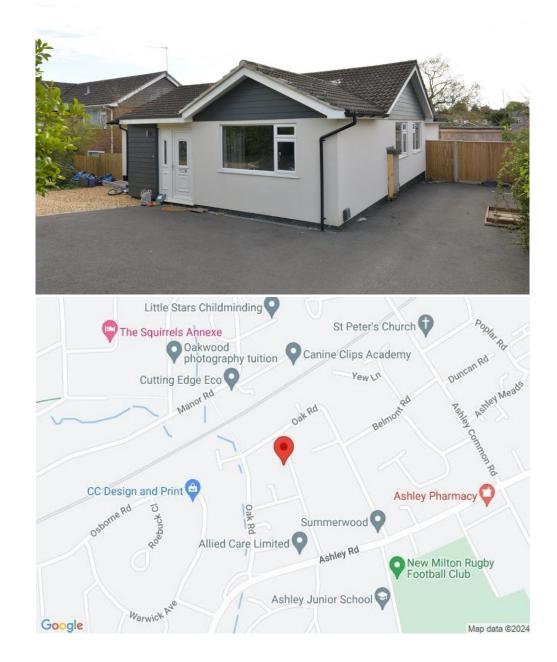

# Mitchells 1963 - TODAY

19 Litchford Road New Milton Hampshire BH25 5BQ A deceptive four double bedroom detached single storey residence situated in a peaceful and convenient location within easy reach of New Milton town centre and the local schools. The property has been thoughtfully extended and modernised in recent years and features now include a superb large kitchen/dining room, an ensuite shower room to the master bedroom, well landscaped gardens enjoying a sunny south westerly aspect, a good sized sitting room and an internal viewing is strongly recommended to fully appreciate the size on offer.

#### Situation

New Milton is a thriving market town on the western edge of Hampshire. The area lies on a picturesque stretch of the Solent coastline with stunning views over Christchurch Bay to the Isle of Wight. With the enviable location, beautiful coastal walks, main line railway station reaching London Waterloo in less than two hours, excellent schools, both private and state, 27 hole links style golf course and the renowned Chewton Glen hotel, New Milton remains an extremely popular location for those relocating to the coast.

#### **Directions**

From Mitchells proceed across the traffic lights into Ashley Road. Continue through the next set of lights and upon reaching the top of the hill turn left into Litchford Road where the property will be found on the left hand side.