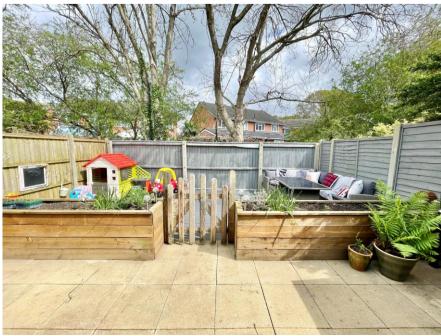

## Lancaster Close, Mudeford, Christchurch, Dorset, BH23 4SR

An extremely smart and spacious three bedroom semi-detached property that has been extended to offer fantastic living accommodation. Situated on the very popular Princess Park providing a brilliant position on the fringes of Friars Cliff and just a short, level stroll to the sandy Avon Beach and beach cafes. An impressive home of over 1000 sqft with a most impressive large living room of about  $23'0 \times 17'0$  having been sympathetically extended on the ground floor. Other features include a modern kitchen, downstairs shower/utility room a recently refitted large bathroom and an integral garage together with off-road parking. There is a neat easily maintained rear garden with an attractive wooded back drop.

## **Accommodation & Amenities**

- Three double bedrooms
- Large family bathroom with bath and walk-in shower
- Smart re-fitted kitchen
- Superb lounge/dining room with vaulted ceiling, skylight and log burner
- Ground floor shower room/utility room
- Driveway and garage with electric roller door
- Landscaped rear garden with decking and lighting
- New Boiler in 2021 with Hive heating system & UPVC double glazing
- EPC 'D'
- Council Tax 'D' £2071.06