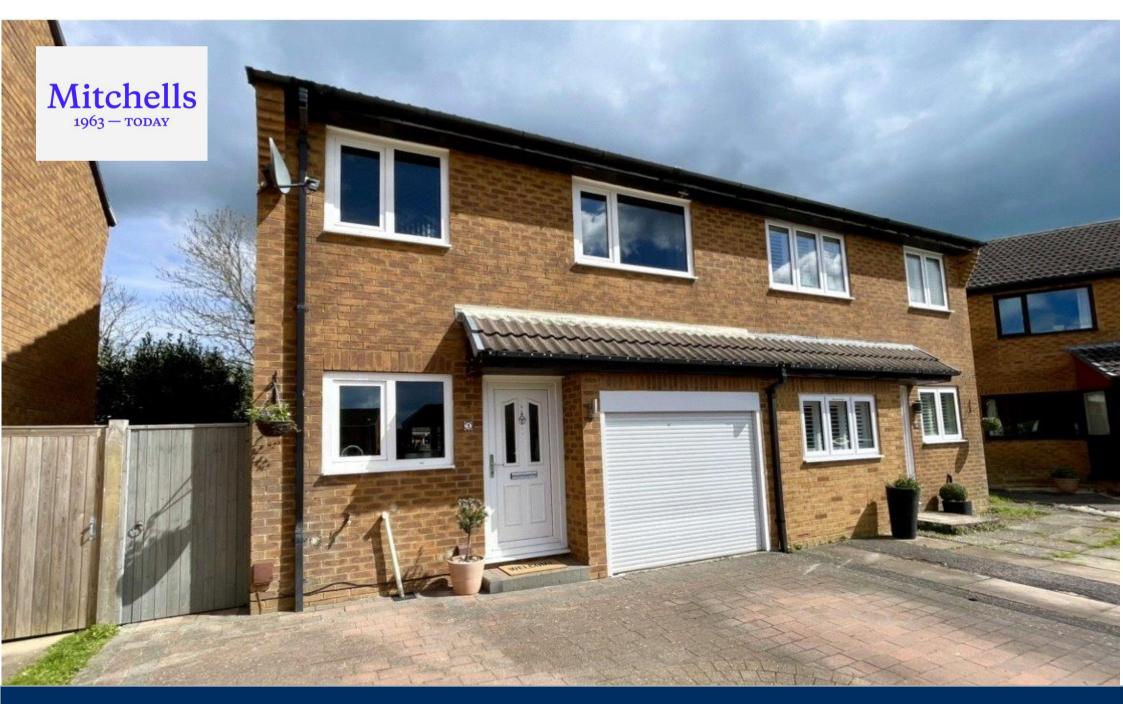

## Lancaster Close, Mudeford, Christchurch, Dorset, BH23 4SR

An extremely smart and spacious three bedroom semi-detached property that has been extended to offer fantastic living accommodation. Situated on the very popular Princess Park providing a brilliant position on the fringes of Friars Cliff and just a short, level stroll to the sandy Avon Beach and beach cafes. An impressive home of over 1000 sqft with a most impressive large living room of about  $23'0 \times 17'0$  having been sympathetically extended on the ground floor. Other features include a modern kitchen, downstairs shower/utility room a recently refitted large bathroom and an integral garage together with off-road parking. There is a neat easily maintained rear garden with an attractive wooded back drop.