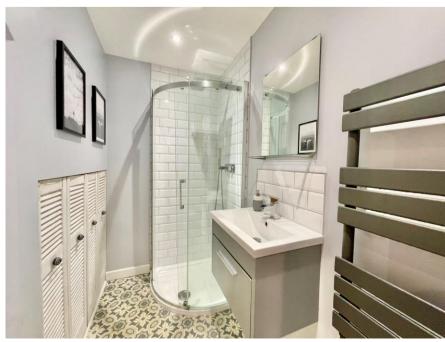

## **Accommodation & Amenities**

- Three double bedrooms
- Large family bathroom with bath and walk-in shower
- Smart re-fitted kitchen
- Superb lounge/dining room with vaulted ceiling, skylight and log burner
- Ground floor shower room/utility room
- Driveway and garage with electric roller door
- Landscaped rear garden with decking and lighting
- New Boiler in 2021 with Hive heating system & UPVC double glazing
- EPC 'D'
- Council Tax 'D' £2071.06