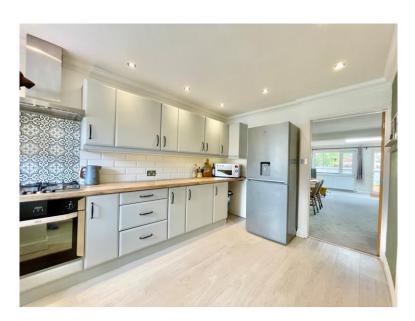

## **Accommodation & Amenities**

- Three double bedrooms
- Large family bathroom with bath and walk-in shower
- Smart re-fitted kitchen
- Superb lounge/dining room with vaulted ceiling, skylight and log burner
- Ground floor shower room/utility room
- Driveway and garage with electric roller door
- Landscaped rear garden with decking and lighting
- New Boiler in 2021 with Hive heating system & UPVC double glazing
- EPC 'D'
- Council Tax 'D' £2071.06