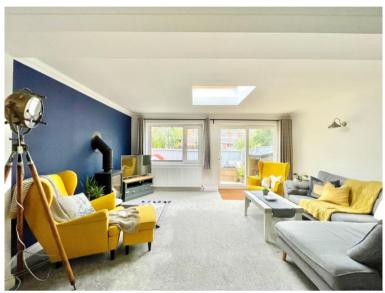

## Lancaster Close, Mudeford, Christchurch, Dorset, BH23 4SR

An extremely smart and spacious three bedroom semi-detached property that has been extended to offer fantastic living accommodation. Situated on the very popular Princess Park providing a brilliant position on the fringes of Friars Cliff and just a short, level stroll to the sandy Avon Beach and beach cafes. An impressive home of over 1000 sqft with a most impressive large living room of about  $23'0 \times 17'0$  having been sympathetically extended on the ground floor. Other features include a modern kitchen, downstairs shower/utility room a recently refitted large bathroom and an integral garage together with off-road parking. There is a neat easily maintained rear garden with an attractive wooded back drop.

## **Accommodation & Amenities**

- Three double bedrooms
- Large family bathroom with bath and walk-in shower
- Smart re-fitted kitchen
- Superb lounge/dining room with vaulted ceiling, skylight and log burner
- Ground floor shower room/utility room
- Driveway and garage with electric roller door
- Landscaped rear garden with decking and lighting
- New Boiler in 2021 with Hive heating system & UPVC double glazing
- EPC 'D'
- Council Tax 'D' £2071.06