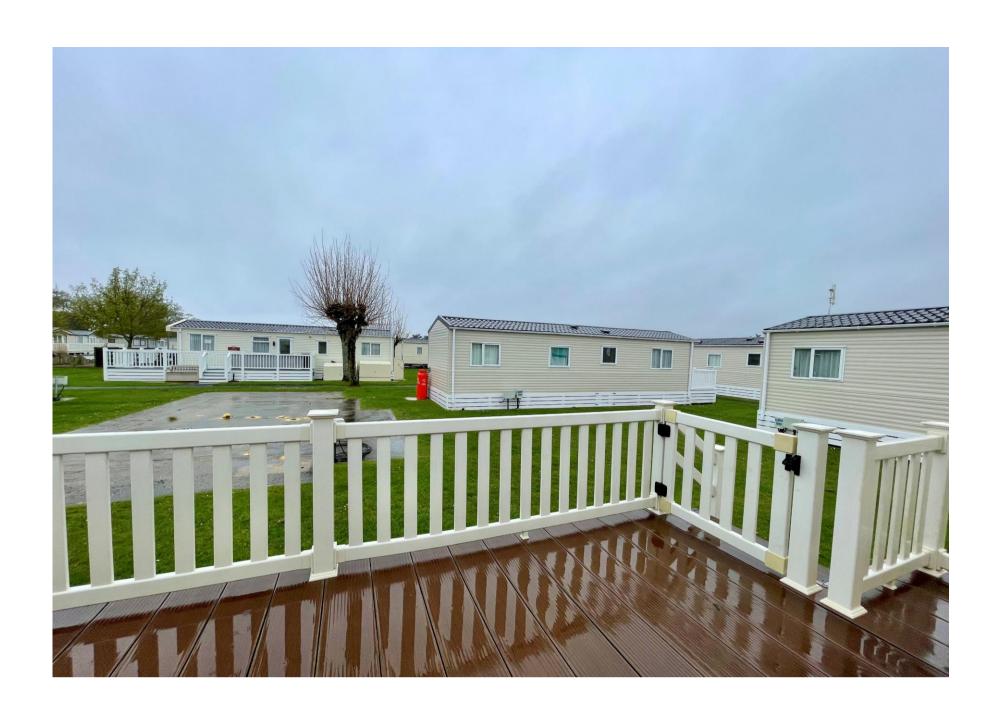

## ST115 Hoburne Park Highcliffe On Sea, Christchurch, BH23 4HP

An immaculate holiday caravan situated on the wonderful Hoburne Holiday Park. This used (2013) WILLERBY SIERRA caravan measures 35ft x 12ft and features two bedrooms, ensuite to the main bedroom and a lovely open plan kitchen/living room that leads onto the sun deck.

The popular Hoburne Park has excellent family facilities including indoor and outdoor pools, play area, bistro, coffee shop, entertainment room/bar and is short stroll to the local shop, bus routes and the sandy beach at Friars Cliff. \*\*This caravan is for holiday use only and not residential\*\*

- Two bedrooms (sleeps 4)
- Generous living space with doors on to the sun deck
- Short walk to the main hub with restaurant, laundry, swimming pool etc
- Use of the caravan for 11 months per annum (the site is shut Jan 6th-Feb 7th)
- License expires 30/11/28
- Annual pitch fee £7606.94 inc VAT
- Brilliant location just moments from award winning beaches, bus routes & local shop