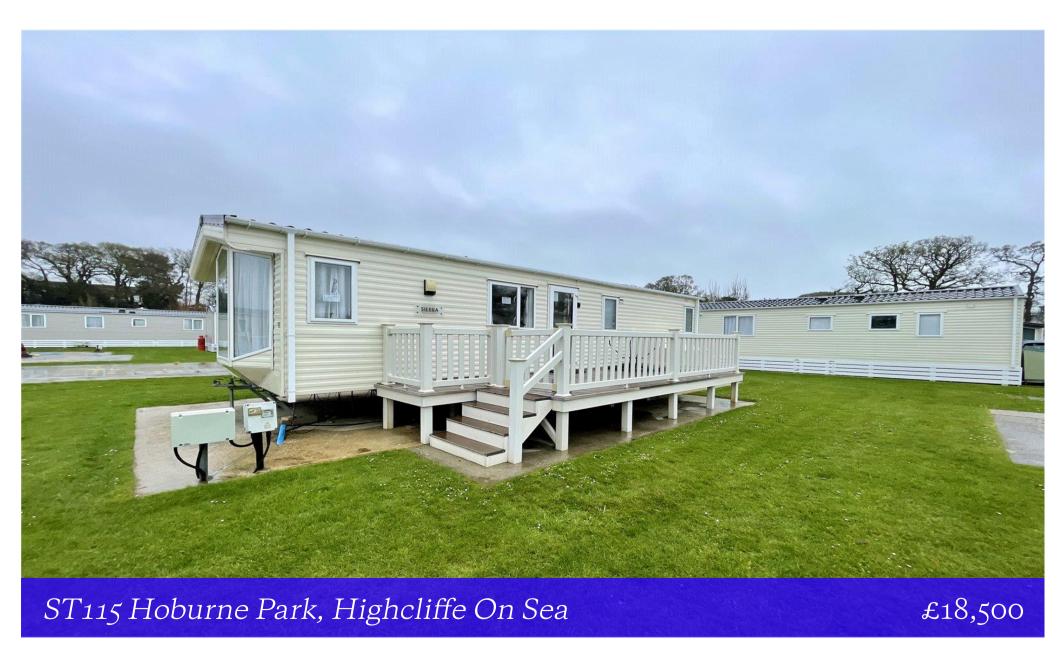

## ST115 Hoburne Park Highcliffe On Sea, Christchurch, BH23 4HP

An immaculate holiday caravan situated on the wonderful Hoburne Holiday Park. This used (2013) WILLERBY SIERRA caravan measures 35ft x 12ft and features two bedrooms, ensuite to the main bedroom and a lovely open plan kitchen/living room that leads onto the sun deck.

- Two bedrooms (sleeps 4)
- Generous living space with doors on to the sun deck
- Short walk to the main hub with restaurant, laundry, swimming pool etc
- Use of the caravan for 11 months per annum (the site is shut Jan 6th-Feb 7th)
- License expires 30/11/28
- Annual pitch fee £7606.94 inc VAT
- Brilliant location just moments from award winning beaches, bus routes & local shop