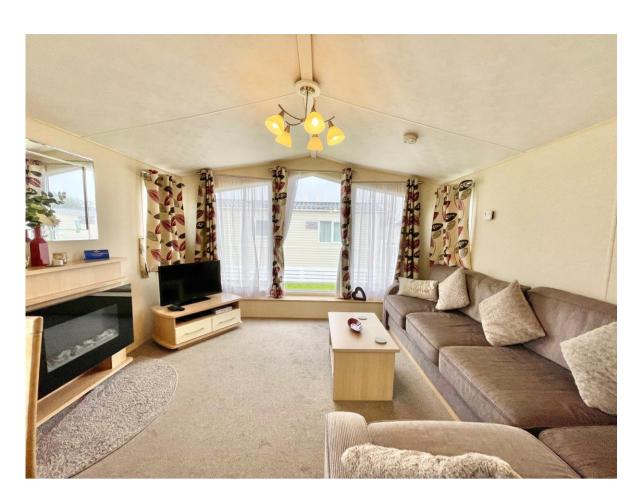

## ST115 Hoburne Park Highcliffe On Sea, Christchurch, BH23 4HP

An immaculate holiday caravan situated on the wonderful Hoburne Holiday Park. This used (2013) WILLERBY SIERRA caravan measures 35ft x 12ft and features two bedrooms, ensuite to the main bedroom and a lovely open plan kitchen/living room that leads onto the sun deck.