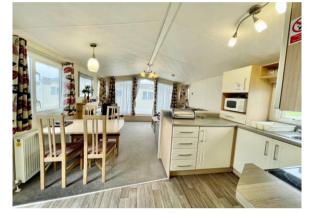

## ST115 Hoburne Park Highcliffe On Sea, Christchurch, BH23 4HP

An immaculate holiday caravan situated on the wonderful Hoburne Holiday Park. This used (2013) WILLERBY SIERRA caravan measures 35ft x 12ft and features two bedrooms, ensuite to the main bedroom and a lovely open plan kitchen/living room that leads onto the sun deck.

- Two bedrooms (sleeps 4)
- Generous living space with doors on to the sun deck
- Short walk to the main hub with restaurant, laundry, swimming pool etc
- Use of the caravan for 11 months per annum (the site is shut Jan 6th-Feb 7th)
- License expires 30/11/28
- Annual pitch fee £7606.94 inc VAT
- Brilliant location just moments from award winning beaches, bus routes & local shop