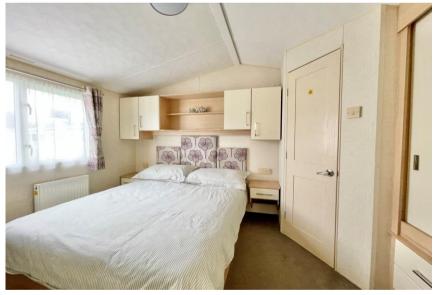

## ST115 Hoburne Park Highcliffe On Sea, Christchurch, BH23 4HP

An immaculate holiday caravan situated on the wonderful Hoburne Holiday Park. This used (2013) WILLERBY SIERRA caravan measures 35ft x 12ft and features two bedrooms, ensuite to the main bedroom and a lovely open plan kitchen/living room that leads onto the sun deck.

- Two bedrooms (sleeps 4)
- Generous living space with doors on to the sun deck
- Short walk to the main hub with restaurant, laundry, swimming pool etc
- Use of the caravan for 11 months per annum (the site is shut Jan 6th-Feb 7th)
- License expires 30/11/28
- Annual pitch fee £7606.94 inc VAT
- Brilliant location just moments from award winning beaches, bus routes & local shop