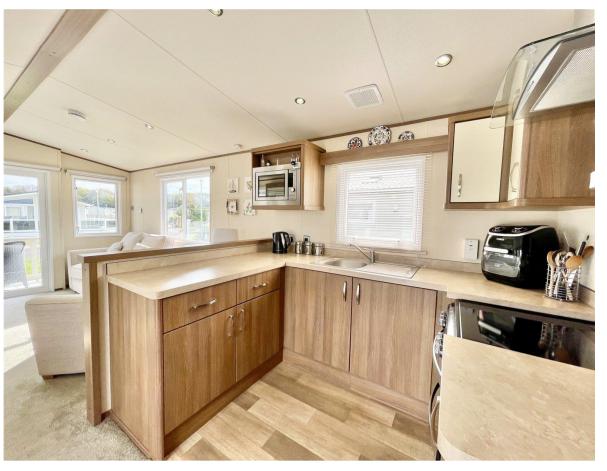

- Two bedrooms, king size bed (with storage under) two singles and a two sofa beds in the lounge (sleeps upto 7)
- Master with en suite wc
- Family shower room
- Large kitchen/living space for all the family
- Spacious sun deck area, ideal for entertaining
- Lovely site with lots of excellent facilities, within walking distance to the award winning Friars Cliff beaches and a stroll to the Saulfland shops
- The licence ends 30th November 2030
- Site fees paid up until 30/11/24 £6608.99