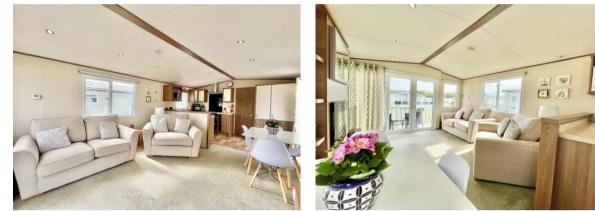

- Two bedrooms, king size bed (with storage under) two singles and a two sofa beds in the lounge (sleeps upto 7)
- Master with en suite wc
- Family shower room
- Large kitchen/living space for all the family
- Spacious sun deck area, ideal for entertaining
- Lovely site with lots of excellent facilities, within walking distance to the award winning Friars Cliff beaches and a stroll to the Saulfland shops
- The licence ends 30th November 2030
- Site fees paid up until 30/11/24 £6608.99