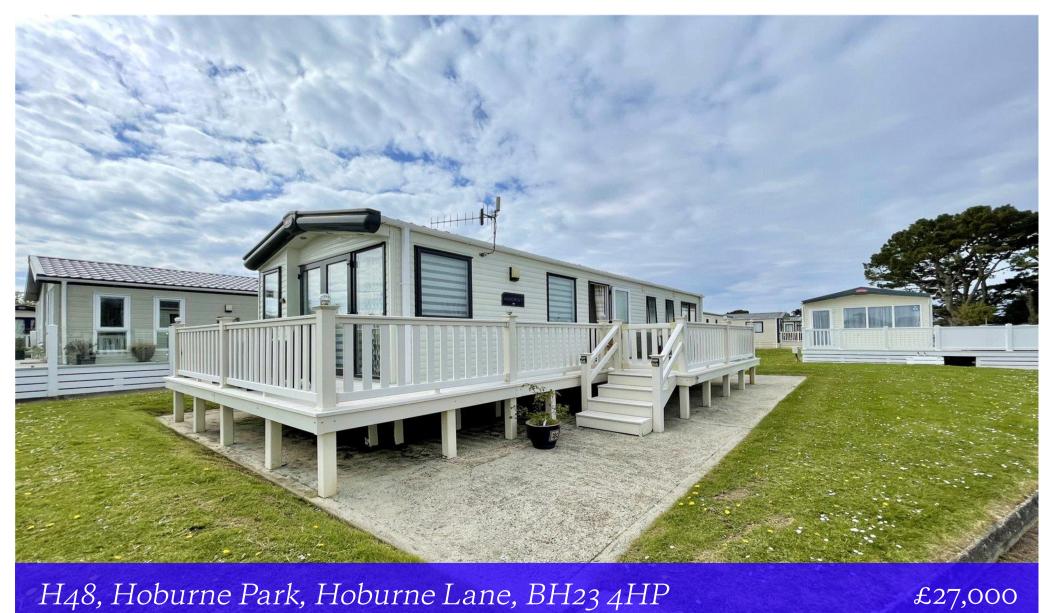

## H48, Hoburne Park, Hoburne Lane, BH23 4HP

## H48 Hoburne Park, Hoburne Lane, Highcliffe On Sea, BH23 4HP

\*\*This caravan is for holiday use only and not residential\*\*

A beautifully presented caravan situated on the wonderful Hoburne Holiday Park. This used ABI ASHCROFT caravan measures 38ft x 12ft and features two bedrooms and lovely open plan living space that leads onto the sun deck.