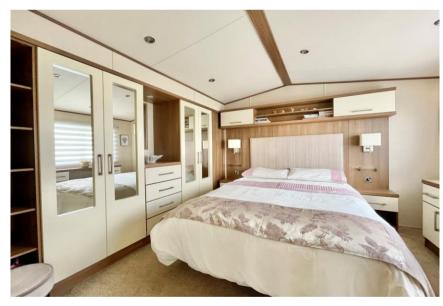

## H48 Hoburne Park, Hoburne Lane, Highcliffe On Sea, BH23 4HP

\*\*This caravan is for holiday use only and not residential\*\*

A beautifully presented caravan situated on the wonderful Hoburne Holiday Park. This used ABI ASHCROFT caravan measures 38ft x 12ft and features two bedrooms and lovely open plan living space that leads onto the sun deck.

- Two bedrooms, king size bed (with storage under) two singles and a two sofa beds in the lounge (sleeps upto 7)
- Master with en suite wc
- Family shower room
- Large kitchen/living space for all the family
- Spacious sun deck area, ideal for entertaining
- Lovely site with lots of excellent facilities, within walking distance to the award winning Friars Cliff beaches and a stroll to the Saulfland shops
- The licence ends 30th November 2030
- Site fees paid up until 30/11/24 £6608.99