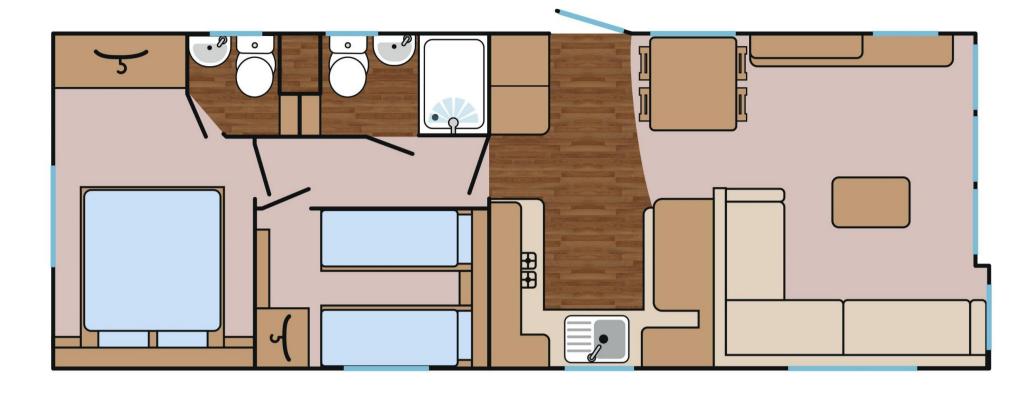

## H48 Hoburne Park, Hoburne Lane, Highcliffe On Sea, BH23 4HP

\*\*This caravan is for holiday use only and not residential\*\*

A beautifully presented caravan situated on the wonderful Hoburne Holiday Park. This used ABI ASHCROFT caravan measures 38ft x 12ft and features two bedrooms and lovely open plan living space that leads onto the sun deck.

- Two bedrooms, king size bed (with storage under) two singles and a two sofa beds in the lounge (sleeps upto 7)
- Master with en suite wc
- Family shower room
- Large kitchen/living space for all the family
- Spacious sun deck area, ideal for entertaining
- Lovely site with lots of excellent facilities, within walking distance to the award winning Friars Cliff beaches and a stroll to the Saulfland shops
- The licence ends 30th November 2030
- Site fees paid up until 30/11/24 £6608.99