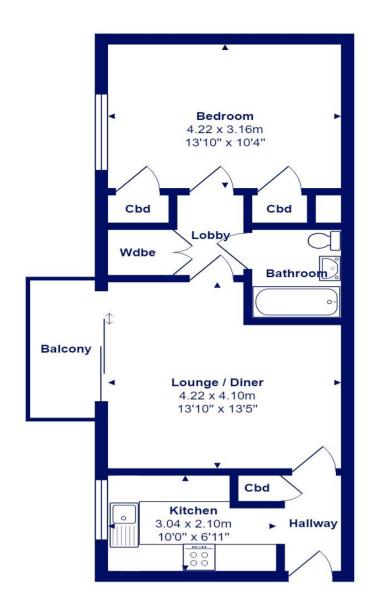

Total Area: 48.9 m<sup>2</sup> ... 526 ft<sup>2</sup> (excluding balcony) All measurements are approximate and for display purposes only

## **Accommodation & Amenities**

- Purpose built first floor flat
- Double bedroom with built-in storage cupboards
- Bathroom
- Spacious sitting/dining room with access to the balcony
- Electric heating and UPVC double glazing
- Garage in a nearby block
- Leasehold, balance of 125 years from December 2002, approx. 103 years remaining
- Service Charge £2012 p/a
- Ground Rent £125.00 p/a
- Managing Agents Owens & Porter 01202 522012
- Council Tax 'B' £1610.83
- EPC 'D'