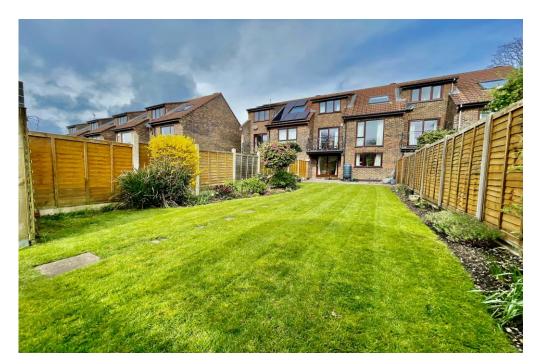

## GLADSTONE CLOSE, STANPIT, BH23 3TL

A spacious and versatile townhouse enjoying beautiful views over Stanpit marsh featuring three/four bedrooms, two bathrooms and generous living accommodation. Situated in a quiet cul-de-sac location, walking distance of Stanpit Marsh, Mudeford Harbour & Christchurch. This lovely home is presented in immaculate condition and enjoys a sunny south facing rear garden, driveway parking and integral garage. Viewing is advised to appreciate the size and setting of this wonderful property.

## The Property

- Spacious townhouse of approximately 1280 sq ft
- Three bedrooms
- Generous lounge/diner with balcony and views onto the marsh
- Kitchen and separate study
- Sunny, south facing rear garden backing onto permanent open space
- Integral garage with off-road parking
- Quiet cul-de-sac location, walking distance of Stanpit Marsh, Mudeford Harbour and Christchurch
- Vendor suited
- Council Tax band 'E' £2710.86
- EPC rating 'C'