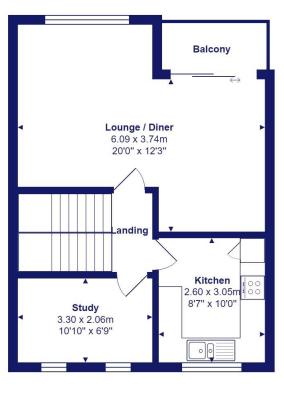

## The Property

- Spacious townhouse of approximately 1280 sq ft
- Three bedrooms
- Generous lounge/diner with balcony and views onto the marsh
- Kitchen and separate study
- Sunny, south facing rear garden backing onto permanent open space
- Integral garage with off-road parking
- Quiet cul-de-sac location, walking distance of Stanpit Marsh, Mudeford Harbour and Christchurch
- Vendor suited
- Council Tax band 'E' £2710.86
- EPC rating 'C'

Second Floor

**Ground Floor** 

Total Area: 118.3 m² ... 1274 ft² (excluding garage, balcony)

**First Floor** 

All measurements are approximate and for display purposes only

M1235 Printed by Ravensworth 01670 713330