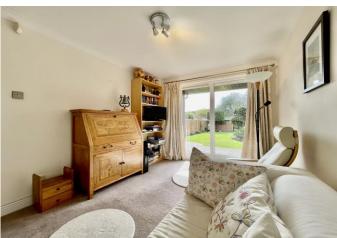

## The Property

- Spacious townhouse of approximately 1280 sq ft
- Three bedrooms
- Generous lounge/diner with balcony and views onto the marsh
- Kitchen and separate study
- Sunny, south facing rear garden backing onto permanent open space
- Integral garage with off-road parking
- Quiet cul-de-sac location, walking distance of Stanpit Marsh, Mudeford Harbour and Christchurch
- Vendor suited
- Council Tax band 'E' £2710.86
- EPC rating 'C'