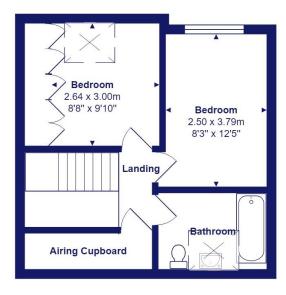

## The Property

- Spacious townhouse of approximately 1280 sq ft
- Three bedrooms
- Generous lounge/diner with balcony and views onto the marsh
- Kitchen and separate study
- Sunny, south facing rear garden backing onto permanent open space
- Integral garage with off-road parking
- Quiet cul-de-sac location, walking distance of Stanpit Marsh, Mudeford Harbour and Christchurch
- Vendor suited
- Council Tax band 'E' £2710.86
- EPC rating 'C'

Second Floor

**Ground Floor** 

Total Area: 118.3 m² ... 1274 ft² (excluding garage, balcony)

**First Floor** 

All measurements are approximate and for display purposes only

M1235 Printed by Ravensworth 01670 713330