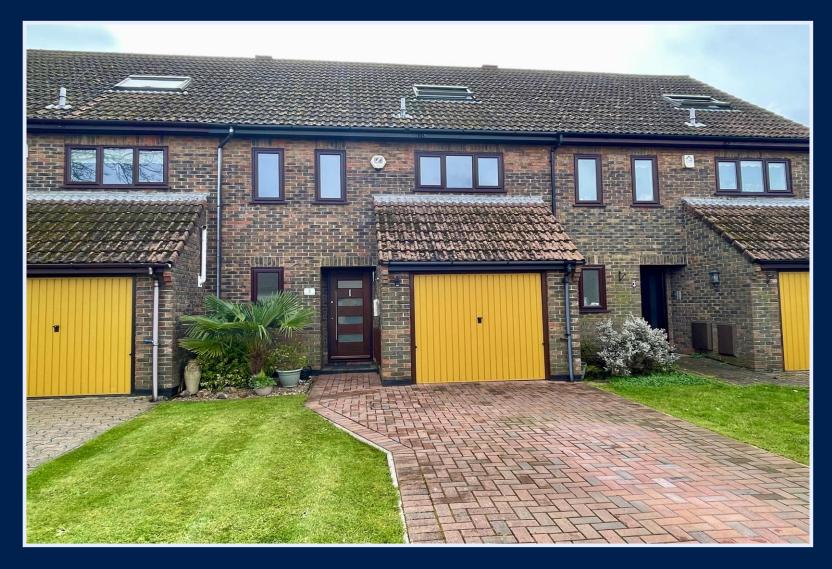

## GLADSTONE CLOSE, STANPIT, BH23 3TL

A spacious and versatile townhouse enjoying beautiful views over Stanpit marsh featuring three/four bedrooms, two bathrooms and generous living accommodation. Situated in a quiet cul-de-sac location, walking distance of Stanpit Marsh, Mudeford Harbour & Christchurch. This lovely home is presented in immaculate condition and enjoys a sunny south facing rear garden, driveway parking and integral garage. Viewing is advised to appreciate the size and setting of this wonderful property.

## The Property

- Spacious townhouse of approximately 1280 sq ft
- Three bedrooms
- Generous lounge/diner with balcony and views onto the marsh
- Kitchen and separate study
- Sunny, south facing rear garden backing onto permanent open space
- Integral garage with off-road parking
- Quiet cul-de-sac location, walking distance of Stanpit Marsh, Mudeford Harbour and Christchurch
- Vendor suited
- Council Tax band 'E' £2710.86
- EPC rating 'C'