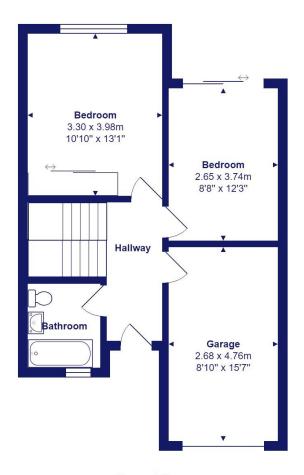

## The Property

- Spacious townhouse of approximately 1280 sq ft
- Three bedrooms
- Generous lounge/diner with balcony and views onto the marsh
- Kitchen and separate study
- Sunny, south facing rear garden backing onto permanent open space
- Integral garage with off-road parking
- Quiet cul-de-sac location, walking distance of Stanpit Marsh, Mudeford Harbour and Christchurch
- Vendor suited
- Council Tax band 'E' £2710.86
- EPC rating 'C'

Second Floor

**Ground Floor** 

Total Area: 118.3 m² ... 1274 ft² (excluding garage, balcony)

**First Floor** 

All measurements are approximate and for display purposes only

M1235 Printed by Ravensworth 01670 713330