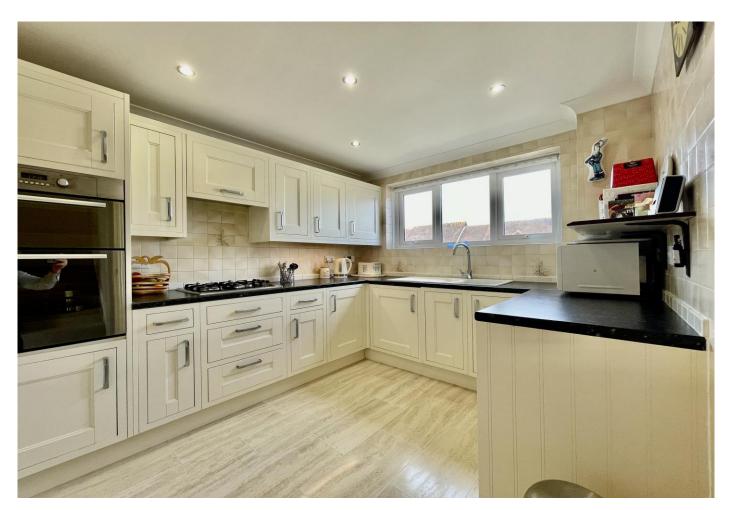

## The Property

- Spacious townhouse of approximately 1280 sq ft
- Three bedrooms
- Generous lounge/diner with balcony and views onto the marsh
- Kitchen and separate study
- Sunny, south facing rear garden backing onto permanent open space
- Integral garage with off-road parking
- Quiet cul-de-sac location, walking distance of Stanpit Marsh, Mudeford Harbour and Christchurch
- Vendor suited
- Council Tax band 'E' £2710.86
- EPC rating 'C'