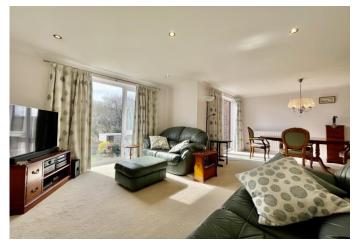

## The Property

- Spacious townhouse of approximately 1280 sq ft
- Three bedrooms
- Generous lounge/diner with balcony and views onto the marsh
- Kitchen and separate study
- Sunny, south facing rear garden backing onto permanent open space
- Integral garage with off-road parking
- Quiet cul-de-sac location, walking distance of Stanpit Marsh, Mudeford Harbour and Christchurch
- Vendor suited
- Council Tax band 'E' £2710.86
- EPC rating 'C'