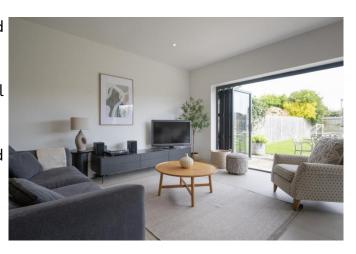

## FOXWOOD AVENUE, MUDEFORD, DORSET BH23 3JZ

A substantial detached chalet of 1800 sq ft, featuring fantastic open plan living accommodation with bifold doors, separate snug, four double bedrooms and three luxurious bath/shower rooms. This lovely home benefits from an integral garage/store, driveway parking for multiple cars and a spacious, sunny rear garden. Enviably situated in this superb pocket of Mudeford, moments from Stanpit Marsh and Fishermans Bank with Avon Beach and Mudeford Quay also being within walking distance.

## The Property

- Substantial detached chalet of approx. 1800 sq ft In sought after location
- Impressive spacious reception hall with storage cupboard
- Fabulous large kitchen/dining/family room with bi-fold doors
- Quality kitchen with Integrated appliances and separate utility room
- Separate lounge/snug and ground floor bedroom/study
- Three first floor double bedrooms
- Three luxury bath/shower rooms
- Sunny, level rear garden
- Block paved driveway for several cars and Integrated garage/store
- Upvc double glazing and gas fired central heating
- Short walk to Stanpit Marsh and Fishermans Bank
- Council Tax Band 'D' £2217.98