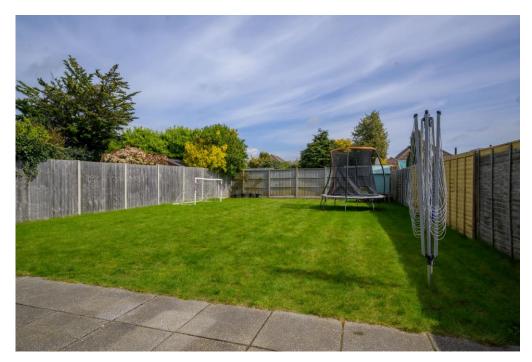

## The Property

- Substantial detached chalet of approx. 1800 sq ft In sought after location
- Impressive spacious reception hall with storage cupboard
- Fabulous large kitchen/dining/family room with bi-fold doors
- Quality kitchen with Integrated appliances and separate utility room
- Separate lounge/snug and ground floor bedroom/study
- Three first floor double bedrooms
- Three luxury bath/shower rooms
- Sunny, level rear garden
- Block paved driveway for several cars and Integrated garage/store
- Upvc double glazing and gas fired central heating
- Short walk to Stanpit Marsh and Fishermans Bank
- Council Tax Band 'D' £2217.98