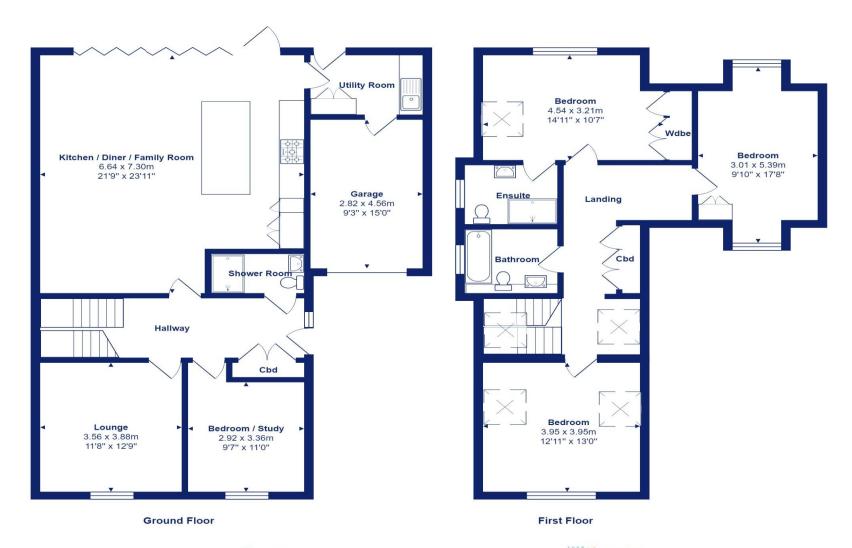

## The Property

- Substantial detached chalet of approx. 1800 sq ft In sought after location
- Impressive spacious reception hall with storage cupboard
- Fabulous large kitchen/dining/family room with bi-fold doors
- Quality kitchen with Integrated appliances and separate utility room
- Separate lounge/snug and ground floor bedroom/study
- Three first floor double bedrooms
- Three luxury bath/shower rooms
- Sunny, level rear garden
- Block paved driveway for several cars and Integrated garage/store
- Upvc double glazing and gas fired central heating
- Short walk to Stanpit Marsh and Fishermans Bank
- Council Tax Band 'D' £2217.98

Total Area: 167.4 m² ... 1802 ft² (excluding garage)

All measurements are approximate and for display purposes only

M1235 Printed by Ravensworth 01670 713330

mitchells.uk.com mudeford@mitchells.uk.com 01202 499295