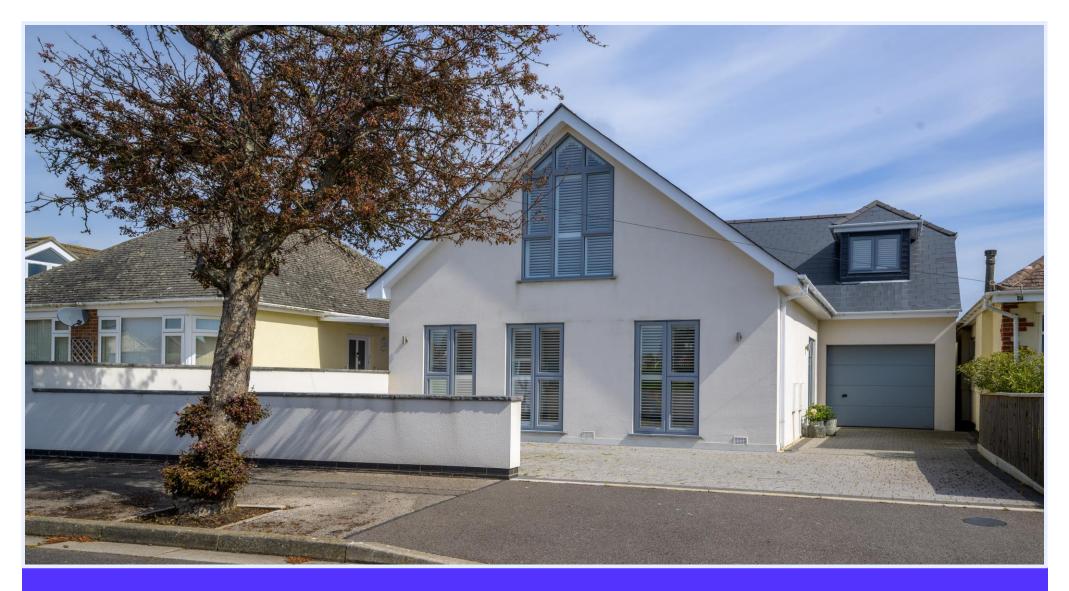

## FOXWOOD AVENUE, MUDEFORD, DORSET BH23 3JZ

A substantial detached chalet of 1800 sq ft, featuring fantastic open plan living accommodation with bifold doors, separate snug, four double bedrooms and three luxurious bath/shower rooms. This lovely home benefits from an integral garage/store, driveway parking for multiple cars and a spacious, sunny rear garden. Enviably situated in this superb pocket of Mudeford, moments from Stanpit Marsh and Fishermans Bank with Avon Beach and Mudeford Quay also being within walking distance.

## The Property

- Substantial detached chalet of approx. 1800 sq ft In sought after location
- Impressive spacious reception hall with storage cupboard
- Fabulous large kitchen/dining/family room with bi-fold doors
- Quality kitchen with Integrated appliances and separate utility room
- Separate lounge/snug and ground floor bedroom/study
- Three first floor double bedrooms
- Three luxury bath/shower rooms
- Sunny, level rear garden
- Block paved driveway for several cars and Integrated garage/store
- Upvc double glazing and gas fired central heating
- Short walk to Stanpit Marsh and Fishermans Bank
- Council Tax Band 'D' £2217.98