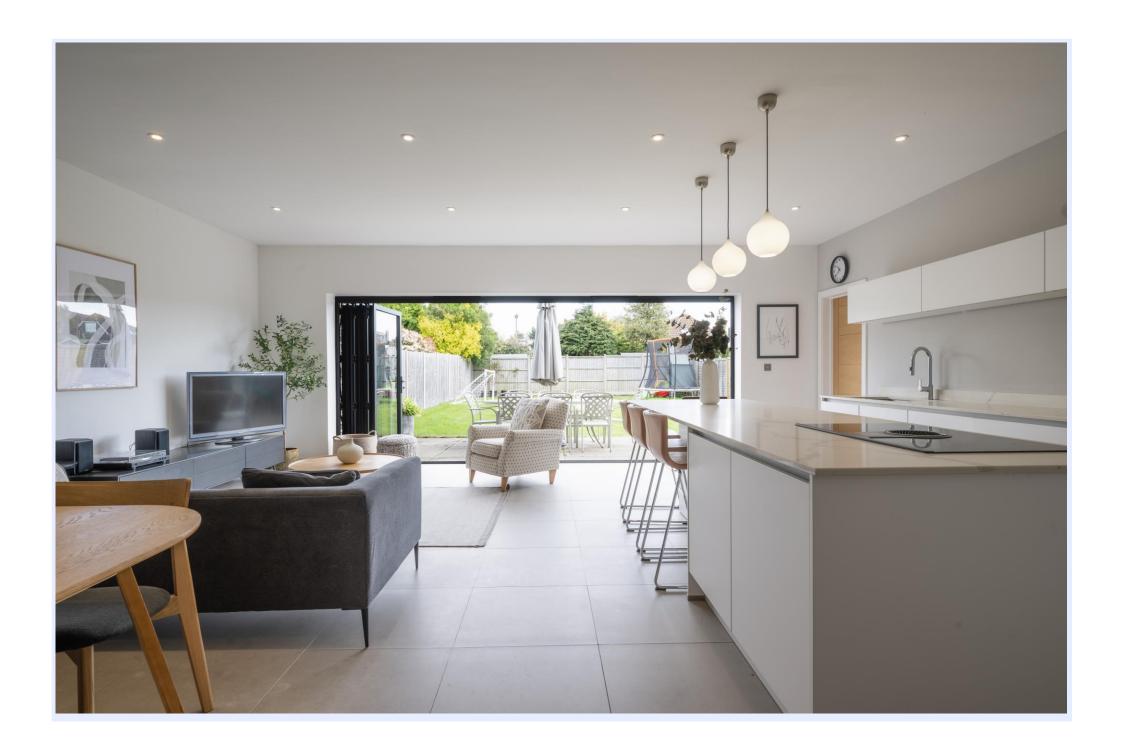

## FOXWOOD AVENUE, MUDEFORD, DORSET BH23 3JZ

A substantial detached chalet of 1800 sq ft, featuring fantastic open plan living accommodation with bifold doors, separate snug, four double bedrooms and three luxurious bath/shower rooms. This lovely home benefits from an integral garage/store, driveway parking for multiple cars and a spacious, sunny rear garden. Enviably situated in this superb pocket of Mudeford, moments from Stanpit Marsh and Fishermans Bank with Avon Beach and Mudeford Quay also being within walking distance.

## The Property

- Substantial detached chalet of approx. 1800 sq ft In sought after location
- Impressive spacious reception hall with storage cupboard
- Fabulous large kitchen/dining/family room with bi-fold doors
- Quality kitchen with Integrated appliances and separate utility room
- Separate lounge/snug and ground floor bedroom/study
- Three first floor double bedrooms
- Three luxury bath/shower rooms
- Sunny, level rear garden
- Block paved driveway for several cars and Integrated garage/store
- Upvc double glazing and gas fired central heating
- Short walk to Stanpit Marsh and Fishermans Bank
- Council Tax Band 'D' £2217.98