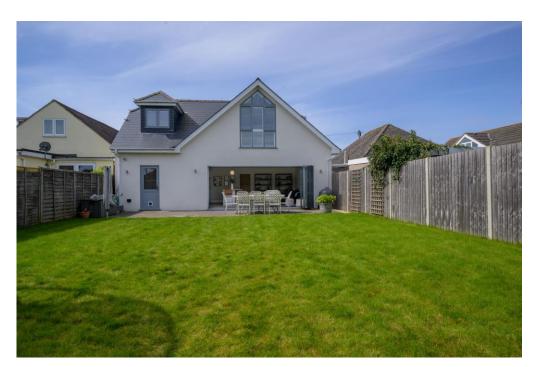

## FOXWOOD AVENUE, MUDEFORD, DORSET BH23 3JZ

A substantial detached chalet of 1800 sq ft, featuring fantastic open plan living accommodation with bifold doors, separate snug, four double bedrooms and three luxurious bath/shower rooms. This lovely home benefits from an integral garage/store, driveway parking for multiple cars and a spacious, sunny rear garden. Enviably situated in this superb pocket of Mudeford, moments from Stanpit Marsh and Fishermans Bank with Avon Beach and Mudeford Quay also being within walking distance.

## The Property

- Substantial detached chalet of approx. 1800 sq ft In sought after location
- Impressive spacious reception hall with storage cupboard
- Fabulous large kitchen/dining/family room with bi-fold doors
- Quality kitchen with Integrated appliances and separate utility room
- Separate lounge/snug and ground floor bedroom/study
- Three first floor double bedrooms
- Three luxury bath/shower rooms
- Sunny, level rear garden
- Block paved driveway for several cars and Integrated garage/store
- Upvc double glazing and gas fired central heating
- Short walk to Stanpit Marsh and Fishermans Bank
- Council Tax Band 'D' £2217.98