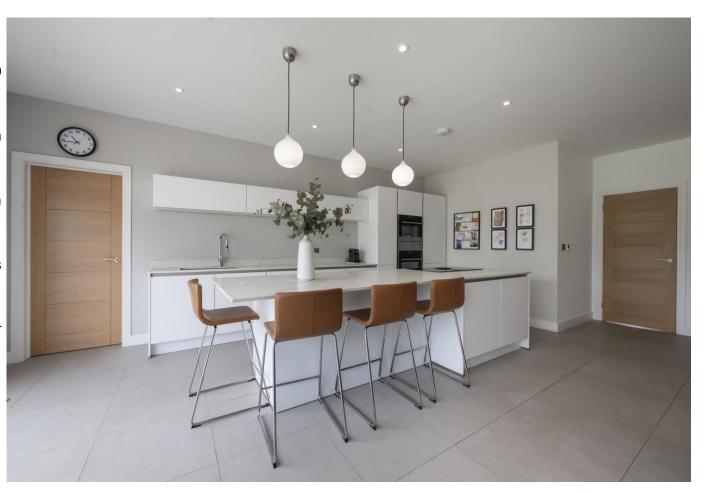

## FOXWOOD AVENUE, MUDEFORD, DORSET BH23 3JZ

A substantial detached chalet of 1800 sq ft, featuring fantastic open plan living accommodation with bifold doors, separate snug, four double bedrooms and three luxurious bath/shower rooms. This lovely home benefits from an integral garage/store, driveway parking for multiple cars and a spacious, sunny rear garden. Enviably situated in this superb pocket of Mudeford, moments from Stanpit Marsh and Fishermans Bank with Avon Beach and Mudeford Quay also being within walking distance.

## The Property

- Substantial detached chalet of approx. 1800 sq ft In sought after location
- Impressive spacious reception hall with storage cupboard
- Fabulous large kitchen/dining/family room with bi-fold doors
- Quality kitchen with Integrated appliances and separate utility room
- Separate lounge/snug and ground floor bedroom/study
- Three first floor double bedrooms
- Three luxury bath/shower rooms
- Sunny, level rear garden
- Block paved driveway for several cars and Integrated garage/store
- Upvc double glazing and gas fired central heating
- Short walk to Stanpit Marsh and Fishermans Bank
- Council Tax Band 'D' £2217.98