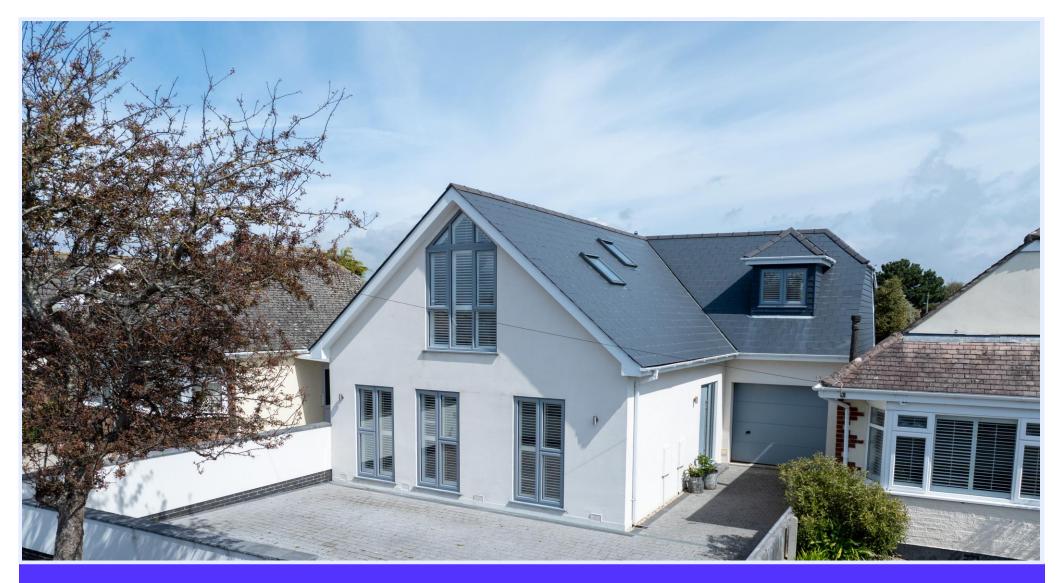

43 Foxwood Avenue, Mudeford, BH23 3JZ

£950,000

## Foxwood Avenue, Mudeford

A substantial detached chalet of 1800 sq ft, featuring fantastic open plan living accommodation with bifold doors, separate snug, four double bedrooms and three luxurious bath/shower rooms. This lovely home benefits from an integral garage/store, driveway parking for multiple cars and a spacious, sunny rear garden. Enviably situated in this superb pocket of Mudeford, moments from Stanpit Marsh and Fishermans Bank with Avon Beach and Mudeford Quay also being within walking distance.

## The Property

- Substantial detached chalet of approx. 1800 sq ft in sought after location
- Impressive spacious reception hall with storage cupboard
- Fabulous large kitchen/dining/family room with bifold doors
- Quality kitchen with integrated appliances and separate utility room
- Separate lounge/snug and ground floor bedroom/study
- Three first floor double bedrooms
- Three luxury bath/shower rooms
- Sunny, level rear garden
- Block paved driveway for several cars and integrated garage/store
- Upvc double glazing and Gas fired central heating
- Short walk to Stanpit Marsh and Fisherman's Bank
- Council Tax 'D' £2217.98