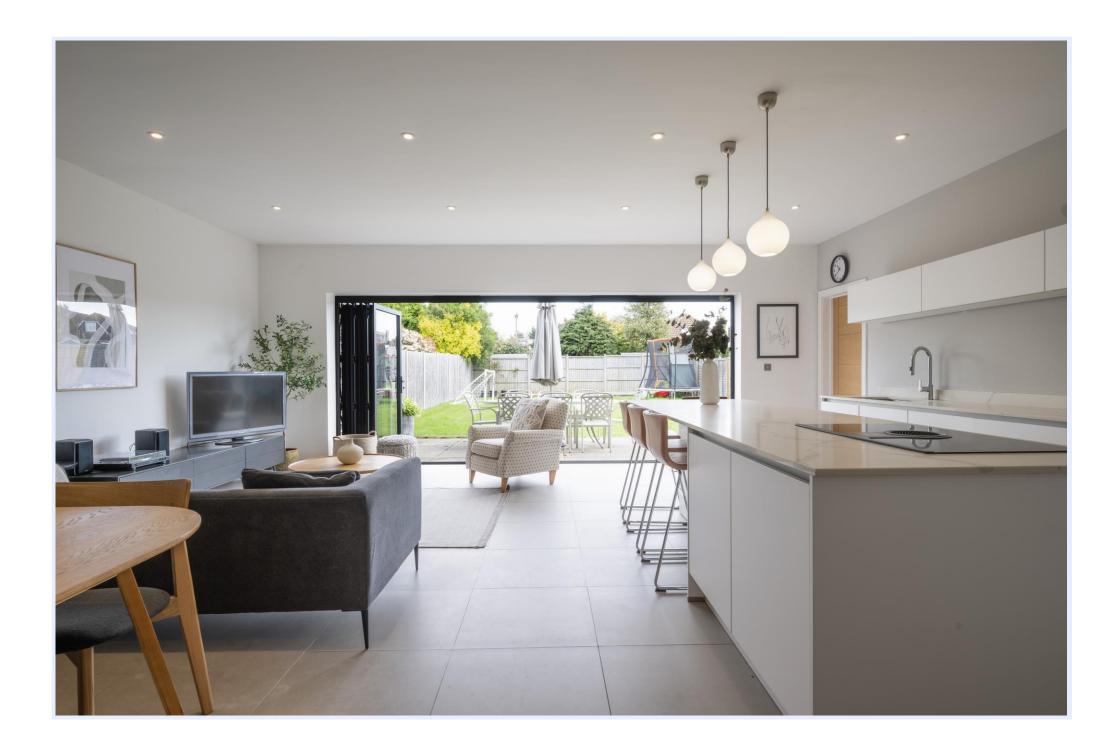

## Foxwood Avenue, Mudeford

A substantial detached chalet of 1800 sq ft, featuring fantastic open plan living accommodation with bifold doors, separate snug, four double bedrooms and three luxurious bath/shower rooms. This lovely home benefits from an integral garage/store, driveway parking for multiple cars and a spacious, sunny rear garden. Enviably situated in this superb pocket of Mudeford, moments from Stanpit Marsh and Fishermans Bank with Avon Beach and Mudeford Quay also being within walking distance.

## The Property

- Substantial detached chalet of approx. 1800 sq ft in sought after location
- Impressive spacious reception hall with storage cupboard
- Fabulous large kitchen/dining/family room with bifold doors
- Quality kitchen with integrated appliances and separate utility room
- Separate lounge/snug and ground floor bedroom/study
- Three first floor double bedrooms
- Three luxury bath/shower rooms
- Sunny, level rear garden
- Block paved driveway for several cars and integrated garage/store
- Upvc double glazing and Gas fired central heating
- Short walk to Stanpit Marsh and Fisherman's Bank
- Council Tax 'D' £2217.98