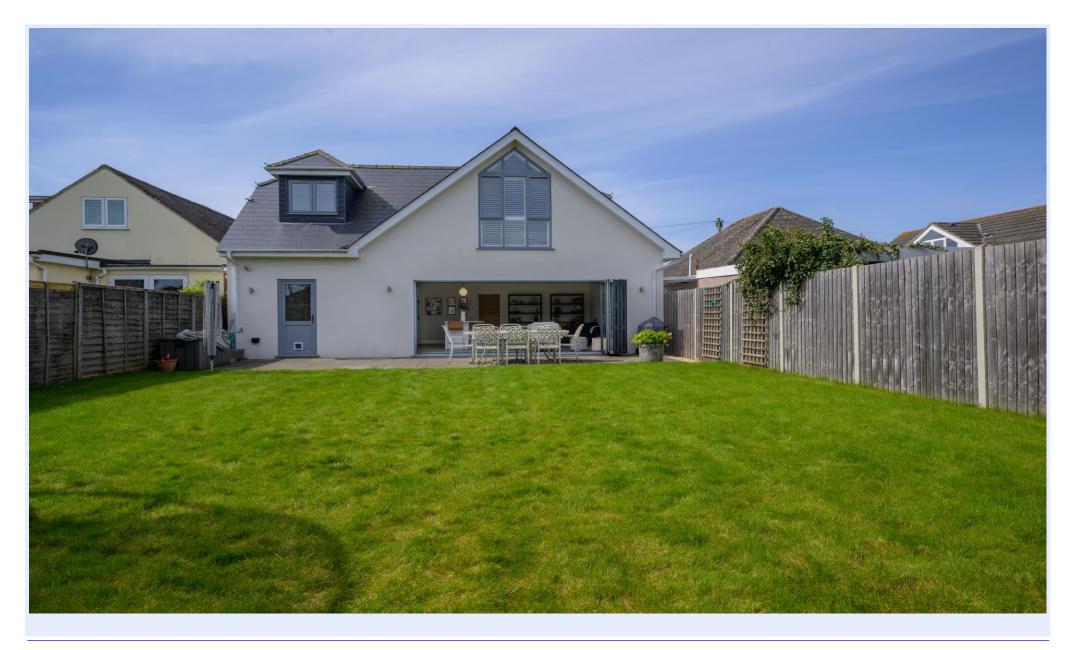

## Foxwood Avenue, Mudeford

A substantial detached chalet of 1800 sq ft, featuring fantastic open plan living accommodation with bifold doors, separate snug, four double bedrooms and three luxurious bath/shower rooms. This lovely home benefits from an integral garage/store, driveway parking for multiple cars and a spacious, sunny rear garden. Enviably situated in this superb pocket of Mudeford, moments from Stanpit Marsh and Fishermans Bank with Avon Beach and Mudeford Quay also being within walking distance.

## The Property

- Substantial detached chalet of approx. 1800 sq ft in sought after location
- Impressive spacious reception hall with storage cupboard
- Fabulous large kitchen/dining/family room with bifold doors
- Quality kitchen with integrated appliances and separate utility room
- Separate lounge/snug and ground floor bedroom/study
- Three first floor double bedrooms
- Three luxury bath/shower rooms
- Sunny, level rear garden
- Block paved driveway for several cars and integrated garage/store
- Upvc double glazing and Gas fired central heating
- Short walk to Stanpit Marsh and Fisherman's Bank
- Council Tax 'D' £2217.98