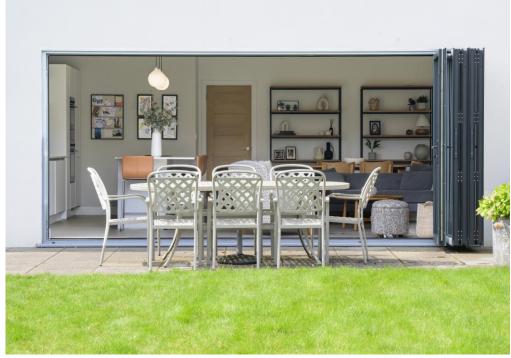

## Foxwood Avenue, Mudeford

A substantial detached chalet of 1800 sq ft, featuring fantastic open plan living accommodation with bifold doors, separate snug, four double bedrooms and three luxurious bath/shower rooms. This lovely home benefits from an integral garage/store, driveway parking for multiple cars and a spacious, sunny rear garden. Enviably situated in this superb pocket of Mudeford, moments from Stanpit Marsh and Fishermans Bank with Avon Beach and Mudeford Quay also being within walking distance.

## The Property

- Substantial detached chalet of approx. 1800 sq ft in sought after location
- Impressive spacious reception hall with storage cupboard
- Fabulous large kitchen/dining/family room with bifold doors
- Quality kitchen with integrated appliances and separate utility room
- Separate lounge/snug and ground floor bedroom/study
- Three first floor double bedrooms
- Three luxury bath/shower rooms
- Sunny, level rear garden
- Block paved driveway for several cars and integrated garage/store
- Upvc double glazing and Gas fired central heating
- Short walk to Stanpit Marsh and Fisherman's Bank
- Council Tax 'D' £2217.98