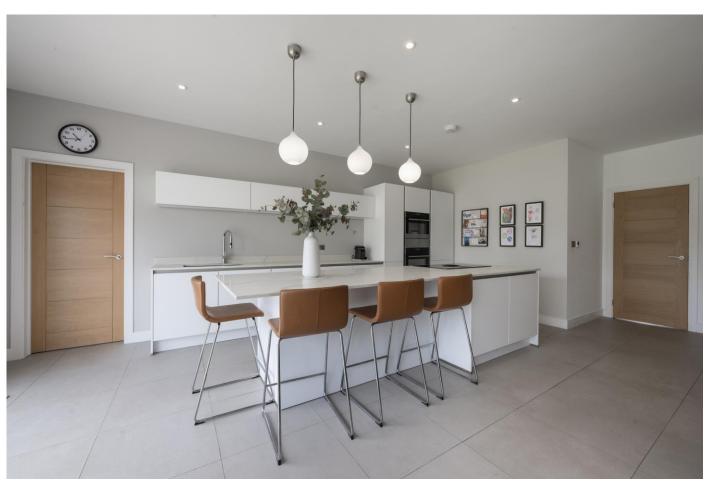

## Foxwood Avenue, Mudeford

A substantial detached chalet of 1800 sq ft, featuring fantastic open plan living accommodation with bifold doors, separate snug, four double bedrooms and three luxurious bath/shower rooms. This lovely home benefits from an integral garage/store, driveway parking for multiple cars and a spacious, sunny rear garden. Enviably situated in this superb pocket of Mudeford, moments from Stanpit Marsh and Fishermans Bank with Avon Beach and Mudeford Quay also being within walking distance.

## The Property

- Substantial detached chalet of approx. 1800 sq ft in sought after location
- Impressive spacious reception hall with storage cupboard
- Fabulous large kitchen/dining/family room with bifold doors
- Quality kitchen with integrated appliances and separate utility room
- Separate lounge/snug and ground floor bedroom/study
- Three first floor double bedrooms
- Three luxury bath/shower rooms
- Sunny, level rear garden
- Block paved driveway for several cars and integrated garage/store
- Upvc double glazing and Gas fired central heating
- Short walk to Stanpit Marsh and Fisherman's Bank
- Council Tax 'D' £2217.98