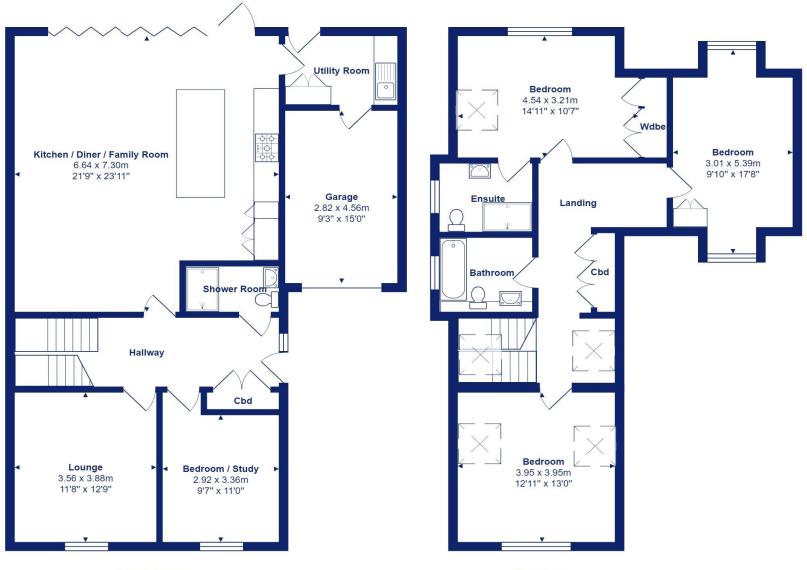

First Floor

Total Area: 167.4  $m^2$  ... 1802  $ft^2$  (excluding garage) All measurements are approximate and for display purposes only

mitchells.uk.com mudeford@mitchells.uk.com 01202 499295 Mudeford Cambridge House 112-114 Stanpit BH23 3ND