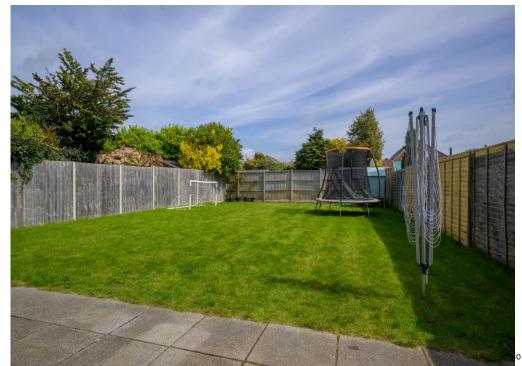

## The Property

- Substantial detached chalet of approx. 1800 sq ft in sought after location
- Impressive spacious reception hall with storage cupboard
- Fabulous large kitchen/dining/family room with bifold doors
- Quality kitchen with integrated appliances and separate utility room
- Separate lounge/snug and ground floor bedroom/study
- Three first floor double bedrooms
- Three luxury bath/shower rooms
- Sunny, level rear garden
- Block paved driveway for several cars and integrated garage/store
- Upvc double glazing and Gas fired central heating
- Short walk to Stanpit Marsh and Fisherman's Bank
- Council Tax 'D' £2217.98