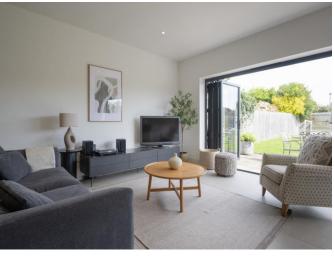

## Foxwood Avenue, Mudeford

A substantial detached chalet of 1800 sq ft, featuring fantastic open plan living accommodation with bifold doors, separate snug, four double bedrooms and three luxurious bath/shower rooms. This lovely home benefits from an integral garage/store, driveway parking for multiple cars and a spacious, sunny rear garden. Enviably situated in this superb pocket of Mudeford, moments from Stanpit Marsh and Fishermans Bank with Avon Beach and Mudeford Quay also being within walking distance.

## The Property

- Substantial detached chalet of approx. 1800 sq ft in sought after location
- Impressive spacious reception hall with storage cupboard
- Fabulous large kitchen/dining/family room with bifold doors
- Quality kitchen with integrated appliances and separate utility room
- Separate lounge/snug and ground floor bedroom/study
- Three first floor double bedrooms
- Three luxury bath/shower rooms
- Sunny, level rear garden
- Block paved driveway for several cars and integrated garage/store
- Upvc double glazing and Gas fired central heating
- Short walk to Stanpit Marsh and Fisherman's Bank
- Council Tax 'D' £2217.98