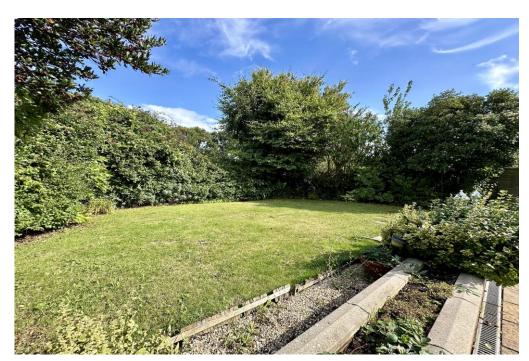

## Falcon Drive, Mudeford, Christchurch BH23 4BA

An extremely well situated bungalow of some 1330 sqft with sunny, private rear garden, situated in the heart of mudeford just a short walk to Mudeford Quay, Avon Beach and local shops. This charming home has spacious, bright and airy rooms, an established, sunny rear garden and ample frontage with space for several vehicles. The property is presented in very nice order throughout and is offered for sale with no forward chain. Viewing advised.

## The Property

- Quality detached bungalow In an excellent location
- Lovely bright accommodation with lots of natural light throughout
- Three double bedrooms
- Large open plan living area with vaulted ceiling and access onto the garden
- Two modern shower rooms
- Well fitted kitchen with some integrated appliances and breakfast bar
- Spacious conservatory with sunny aspect
- Gas fired central heating and UPVC double glazing
- Large driveway and single garage with electric roller door
- Delightful sunny rear garden with large patio and mature shrubs
- Council Tax Band 'D' £2,217.98
- EPC rating 'D'