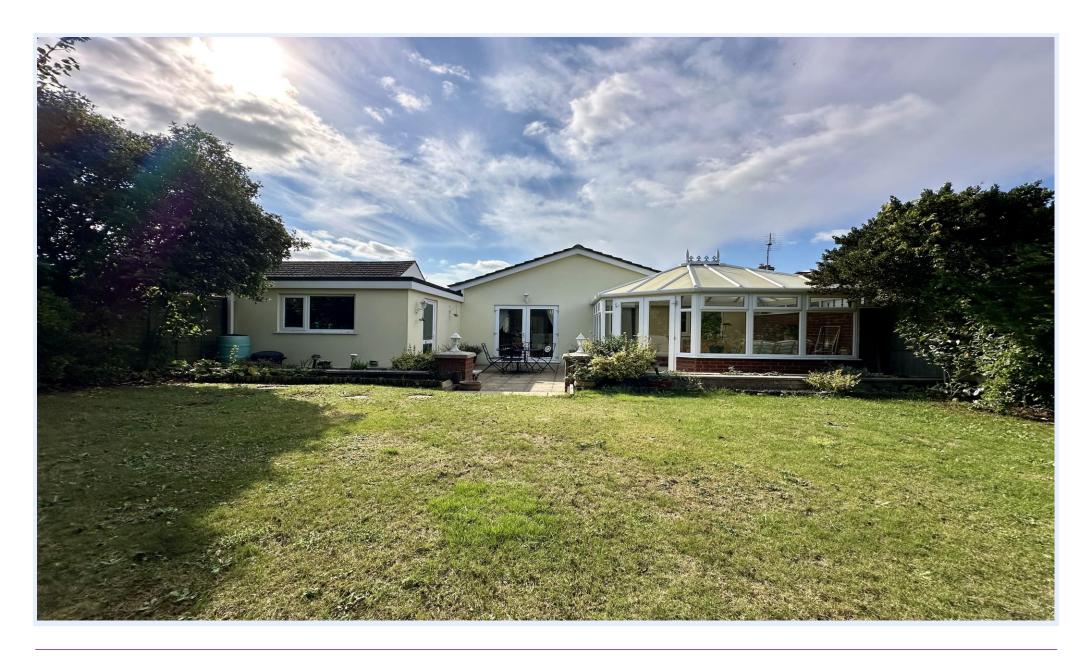

## Falcon Drive, Mudeford, Christchurch BH23 4BA

An extremely well situated bungalow of some 1330 sqft with sunny, private rear garden, situated in the heart of mudeford just a short walk to Mudeford Quay, Avon Beach and local shops. This charming home has spacious, bright and airy rooms, an established, sunny rear garden and ample frontage with space for several vehicles. The property is presented in very nice order throughout and is offered for sale with no forward chain. Viewing advised.

## The Property

- Quality detached bungalow In an excellent location
- Lovely bright accommodation with lots of natural light throughout
- Three double bedrooms
- Large open plan living area with vaulted ceiling and access onto the garden
- Two modern shower rooms
- Well fitted kitchen with some integrated appliances and breakfast bar
- Spacious conservatory with sunny aspect
- Gas fired central heating and UPVC double glazing
- Large driveway and single garage with electric roller door
- Delightful sunny rear garden with large patio and mature shrubs
- Council Tax Band 'D' £2,217.98
- EPC rating 'D'