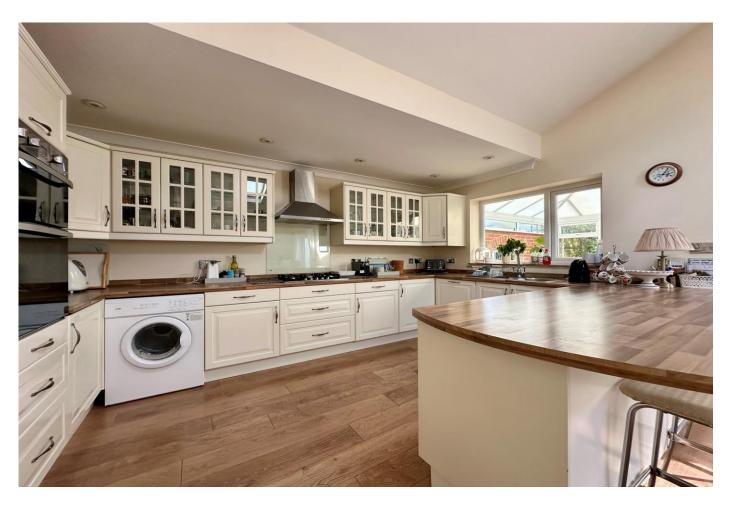

## The Property

- Quality detached bungalow In an excellent location
- Lovely bright accommodation with lots of natural light throughout
- Three double bedrooms
- Large open plan living area with vaulted ceiling and access onto the garden
- Two modern shower rooms
- Well fitted kitchen with some integrated appliances and breakfast bar
- Spacious conservatory with sunny aspect
- Gas fired central heating and UPVC double glazing
- Large driveway and single garage with electric roller door
- Delightful sunny rear garden with large patio and mature shrubs
- Council Tax Band 'D' £2,217.98
- EPC rating 'D'