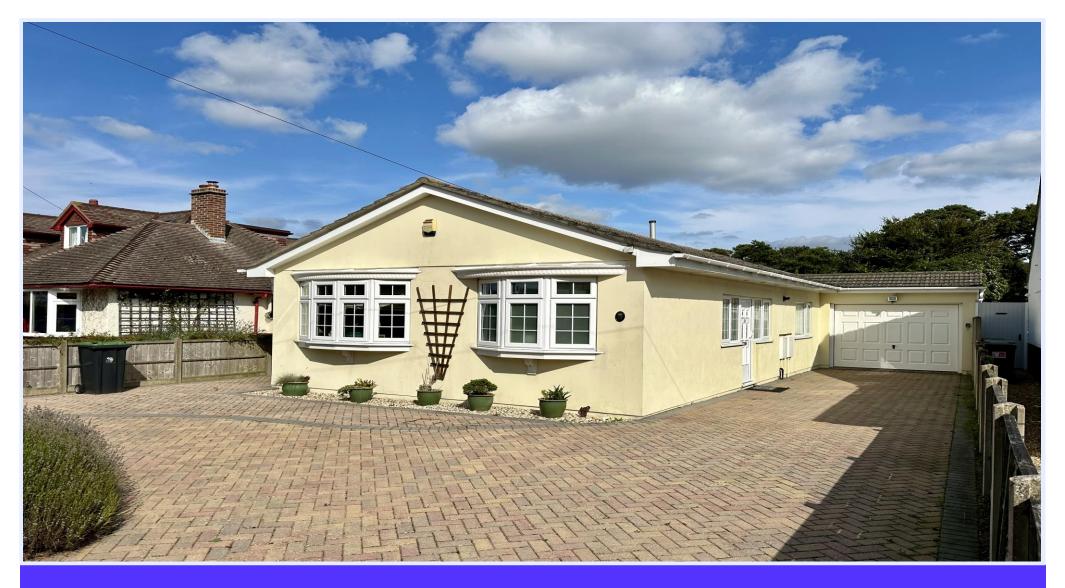

## Falcon Drive, Mudeford, Christchurch BH23 4BA

An extremely well situated bungalow of some 1330 sqft with sunny, private rear garden, situated in the heart of mudeford just a short walk to Mudeford Quay, Avon Beach and local shops. This charming home has spacious, bright and airy rooms, an established, sunny rear garden and ample frontage with space for several vehicles. The property is presented in very nice order throughout and is offered for sale with no forward chain. Viewing advised.

## The Property

- Quality detached bungalow In an excellent location
- Lovely bright accommodation with lots of natural light throughout
- Three double bedrooms
- Large open plan living area with vaulted ceiling and access onto the garden
- Two modern shower rooms
- Well fitted kitchen with some integrated appliances and breakfast bar
- Spacious conservatory with sunny aspect
- Gas fired central heating and UPVC double glazing
- Large driveway and single garage with electric roller door
- Delightful sunny rear garden with large patio and mature shrubs
- Council Tax Band 'D' £2,217.98
- EPC rating 'D'