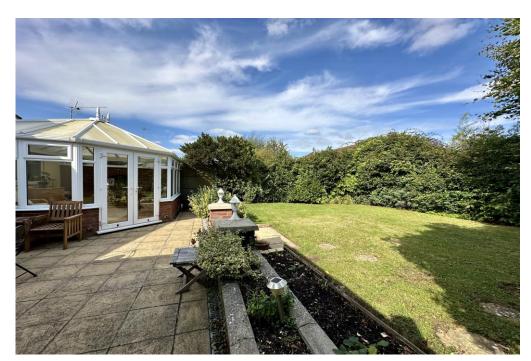

## Falcon Drive, Mudeford, Christchurch BH23 4BA

An extremely well situated bungalow of some 1330 sqft with sunny, private rear garden, situated in the heart of mudeford just a short walk to Mudeford Quay, Avon Beach and local shops. This charming home has spacious, bright and airy rooms, an established, sunny rear garden and ample frontage with space for several vehicles. The property is presented in very nice order throughout and is offered for sale with no forward chain. Viewing advised.

## The Property

- Quality detached bungalow In an excellent location
- Lovely bright accommodation with lots of natural light throughout
- Three double bedrooms
- Large open plan living area with vaulted ceiling and access onto the garden
- Two modern shower rooms
- Well fitted kitchen with some integrated appliances and breakfast bar
- Spacious conservatory with sunny aspect
- Gas fired central heating and UPVC double glazing
- Large driveway and single garage with electric roller door
- Delightful sunny rear garden with large patio and mature shrubs
- Council Tax Band 'D' £2,217.98
- EPC rating 'D'