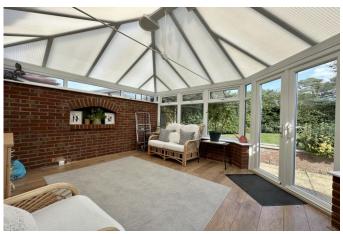

## The Property

- Quality detached bungalow In an excellent location
- Lovely bright accommodation with lots of natural light throughout
- Three double bedrooms
- Large open plan living area with vaulted ceiling and access onto the garden
- Two modern shower rooms
- Well fitted kitchen with some integrated appliances and breakfast bar
- Spacious conservatory with sunny aspect
- Gas fired central heating and UPVC double glazing
- Large driveway and single garage with electric roller door
- Delightful sunny rear garden with large patio and mature shrubs
- Council Tax Band 'D' £2,217.98
- EPC rating 'D'