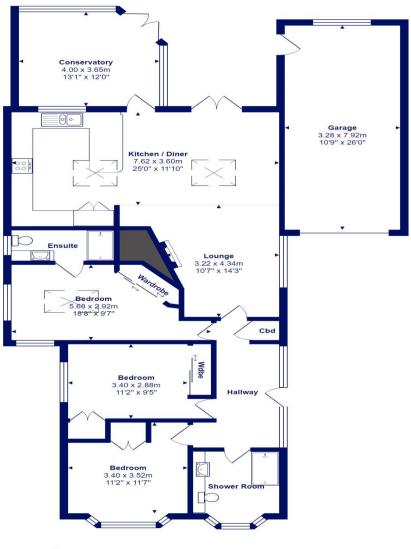

Total Area: 123.6 m² ... 1330 ft² (excluding garage)
All measurements are approximate and for display purposes only

M1235 Printed by Ravensworth 01670 713330

mitchells.uk.com mudeford@mitchells.uk.com 01202 499295