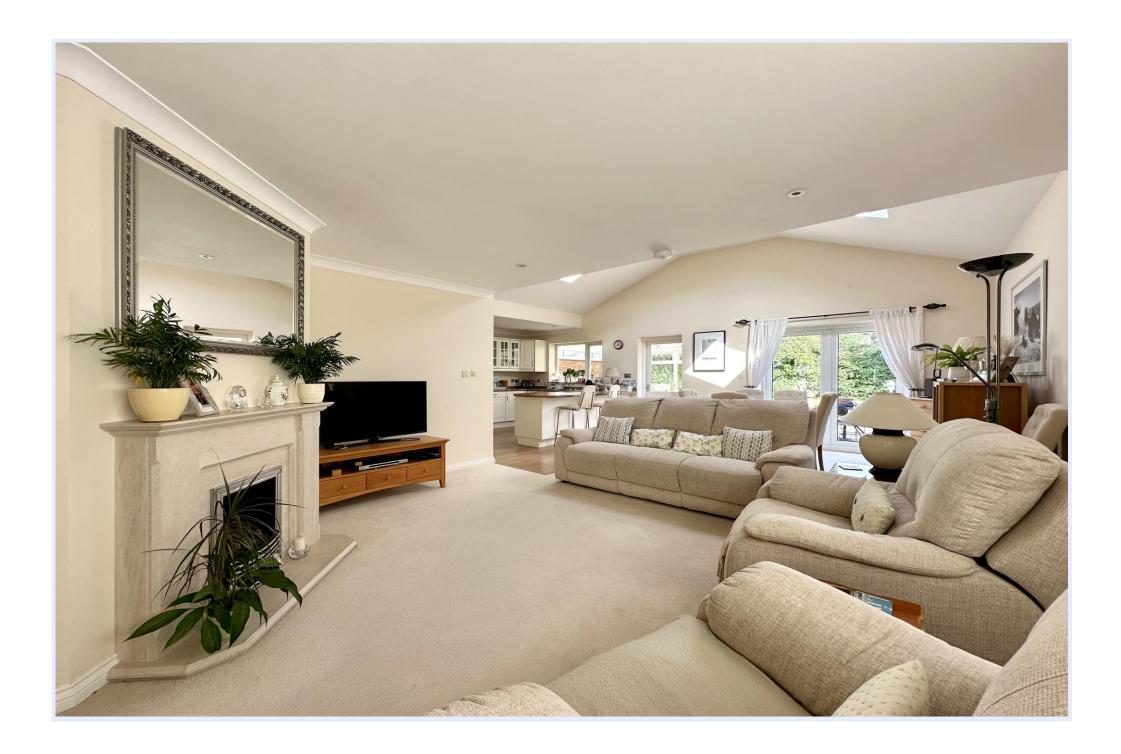

## The Property

- Quality detached bungalow In an excellent location
- Lovely bright accommodation with lots of natural light throughout
- Three double bedrooms
- Large open plan living area with vaulted ceiling and access onto the garden
- Two modern shower rooms
- Well fitted kitchen with some integrated appliances and breakfast bar
- Spacious conservatory with sunny aspect
- Gas fired central heating and UPVC double glazing
- Large driveway and single garage with electric roller door
- Delightful sunny rear garden with large patio and mature shrubs
- Council Tax Band 'D' £2,217.98
- EPC rating 'D'