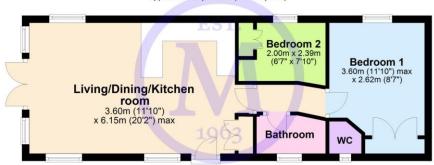

#### **Ground Floor**

Approx. 39.1 sq. metres (420.4 sq. feet)

Total area: approx. 39.1 sq. metres (420.4 sq. feet)

'Whilst every attempt has been made to ensure the accuracy of this floor plan, the measurements of doors, windows, rooms and any other items are approximate and no responsibility is taken for any error, omission or mis-statement. This plan is for illustrative purposes only and should be used as such by any prospective purchaser.'

Plan produced using PlanUp.

Downton 59, Shorefield