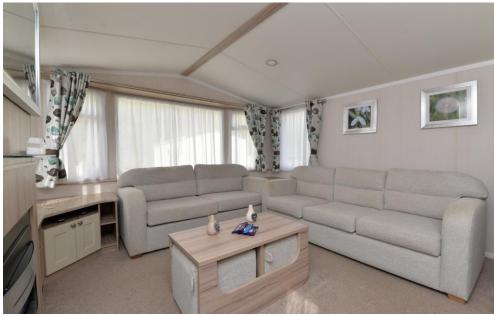

The lounge area is carpeted and has a range of built in storage cupboards and an electric fire.

Bedroom two is twin room with built in wardrobes, drawer units and overhead storage.

Master bedroom with matching wardrobe, dressing table, overhead storage and bedside tables and benefits from an ensuite WC.