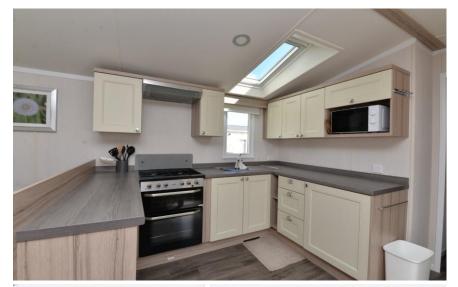

# The Property

Features of the property include an excellent open plan living/kitchen/dining room with a triple aspect and ample space for full dining suite.

The kitchen is fully integral with a double electric oven and gas hob with extractor oven, fridge freezer, cupboard housing the combi gas boiler and a wood effect vinyl flooring that continues into the inner hall.