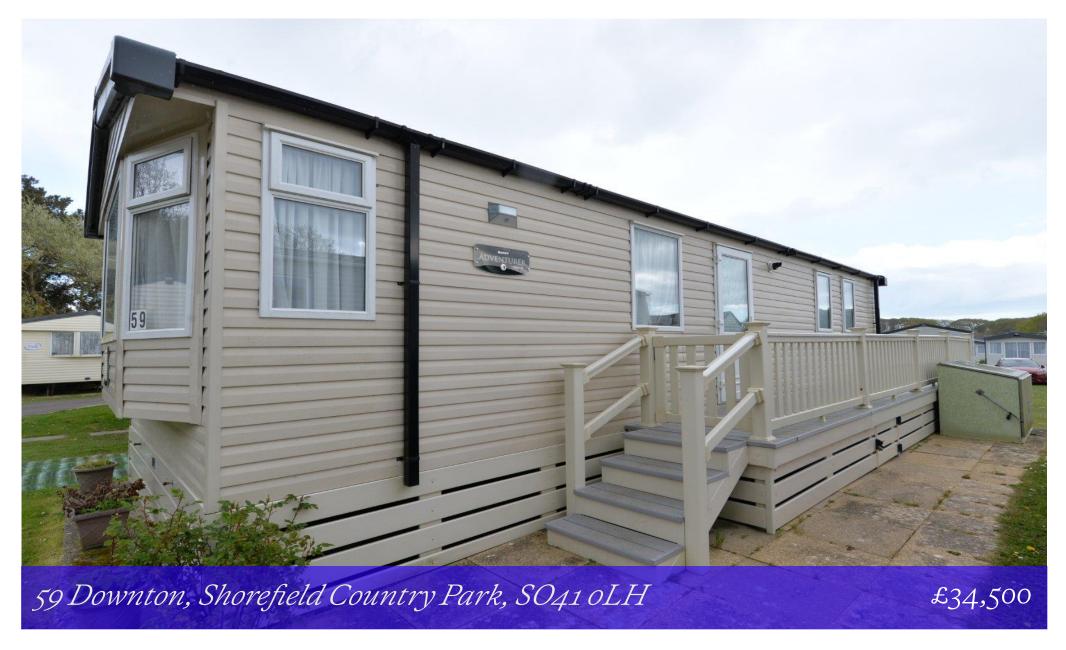

# Mitchells 1963-TODAY

59 Downton
Shorefield Country Park
Shorefield Road
Downton
SO41 oLH

A truly immaculate two bedroom, six berth park home which is situated in a great location within easy level walking distance of the clubhouse and the facilities.

- Living/Kitchen/Dining Room
- Two Bedrooms
- Shower Room
- Ensuite WC
- Off Road Parking
- Wrap Around Decking
- Licence Length: 9 Years
- Site Fees: £4,800 pa

## Gardens & Grounds

The property benefits from a wraparound decking with a southerly facing seating area. There is also off road parking for two vehicles as well as a metal storage container.