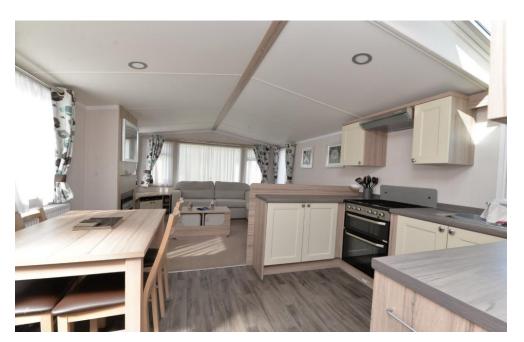

# The Property

Features of the property include an excellent open plan living/kitchen/dining room with a triple aspect and ample space for full dining suite.

The kitchen is fully integral with a double electric oven and gas hob with extractor oven, fridge freezer, cupboard housing the combi gas boiler and a wood effect vinyl flooring that continues into the inner hall.