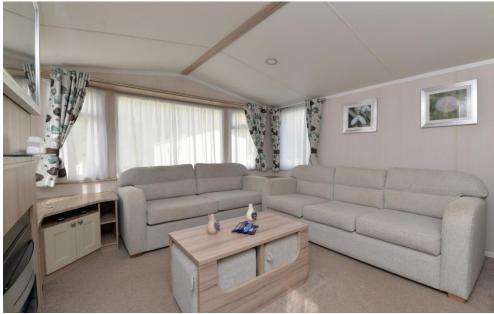

The lounge area is carpeted and has a range of built in storage cupboards and an electric fire.

Bedroom two is twin room with built in wardrobes, drawer units and overhead storage.

Master bedroom with matching wardrobe, dressing table, overhead storage and bedside tables and benefits from an ensuite WC.