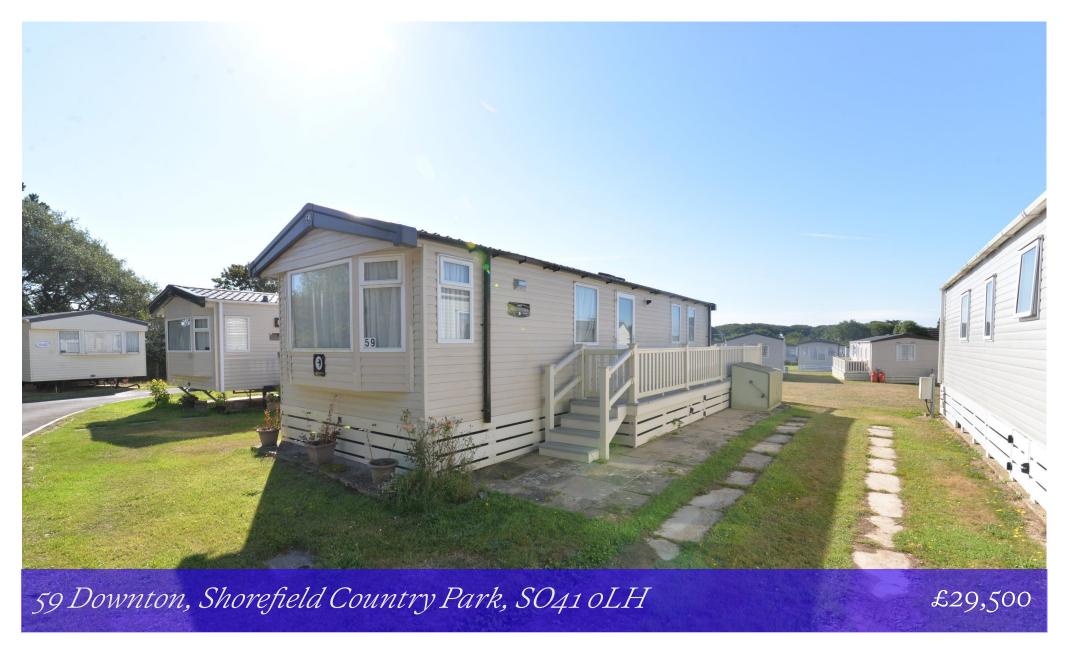

# Mitchells 1963-TODAY

59 Downton
Shorefield Country Park
Shorefield Road
Downton
SO41 oLH

A truly immaculate two bedroom, six berth park home which is situated in a great location within easy level walking distance of the clubhouse and the facilities.

- Living/Kitchen/Dining Room
- Two Bedrooms
- Shower Room
- Ensuite WC
- Off Road Parking
- Wrap Around Decking
- Licence Length: 9 Years
- Site Fees: £4,800 pa

#### Gardens & Grounds

The property benefits from a wraparound decking with a southerly facing seating area. There is also off road parking for two vehicles as well as a metal storage container.