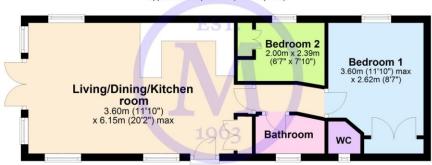

#### **Ground Floor**

Approx. 39.1 sq. metres (420.4 sq. feet)

Total area: approx. 39.1 sq. metres (420.4 sq. feet)

'Whilst every attempt has been made to ensure the accuracy of this floor plan, the measurements of doors, windows, rooms and any other items are approximate and no responsibility is taken for any error, omission or mis-statement. This plan is for illustrative purposes only and should be used as such by any prospective purchaser.'

Plan produced using PlanUp.

Downton 59, Shorefield