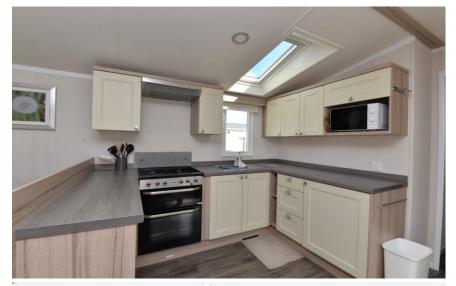

## The Property

Features of the property include an excellent open plan living/kitchen/dining room with a triple aspect and ample space for full dining suite.

The kitchen is fully integral with a double electric oven and gas hob with extractor oven, fridge freezer, cupboard housing the combi gas boiler and a wood effect vinyl flooring that continues into the inner hall.

The lounge area is carpeted and has a range of built in storage cupboards and an electric fire.

Bedroom two is twin room with built in wardrobes, drawer units and overhead storage.

Master bedroom with matching wardrobe, dressing table, overhead storage and bedside tables and benefits from an ensuite WC.