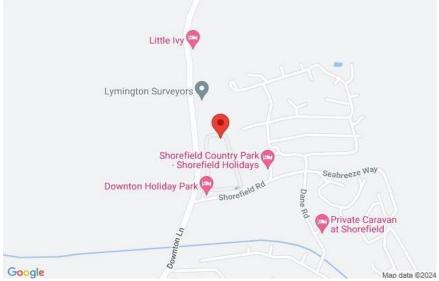

#### Situation

Situated on the southern edge of the New Forest National Park, and just a short stroll away from the shingled shores of the beach at Milford on Sea, the award winning Shorefield Country Park is a fantastic position to own the ultimate bolthole. Facilities include heated indoor and outdoor pools, gym and day spa, bars, restaurant, fishing lake, pet friendly areas, play areas, tennis courts and live family entertainment.

#### **Directions**

From Mitchells turn right at the traffic lights and proceed down Station Road. Continue across the mini roundabout onto Milford Road, continue for approximately 1 and a half miles, turn left into Downton Lane, immediately right into Shorefield, and take the first turning left where the property will be found after a short distance on your right hand side.