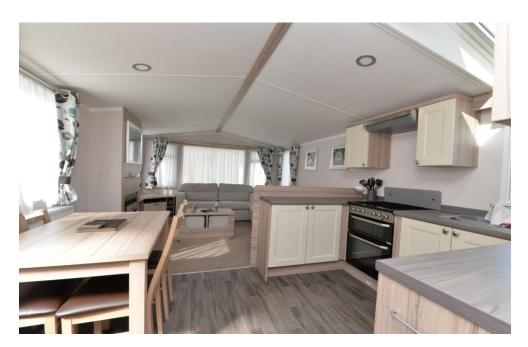

## The Property

Features of the property include an excellent open plan living/kitchen/dining room with a triple aspect and ample space for full dining suite.

The kitchen is fully integral with a double electric oven and gas hob with extractor oven, fridge freezer, cupboard housing the combi gas boiler and a wood effect vinyl flooring that continues into the inner hall.