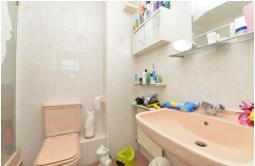

Two good sized bedrooms both with built in wardrobes and with the master bedroom benefitting from a fully tiled ensuite bathroom comprising a panel bath, wash basin, WC, bidet and extractor fan.

Fully tiled shower room comprising a corner shower cubicle, wash basin, WC and extractor fan.