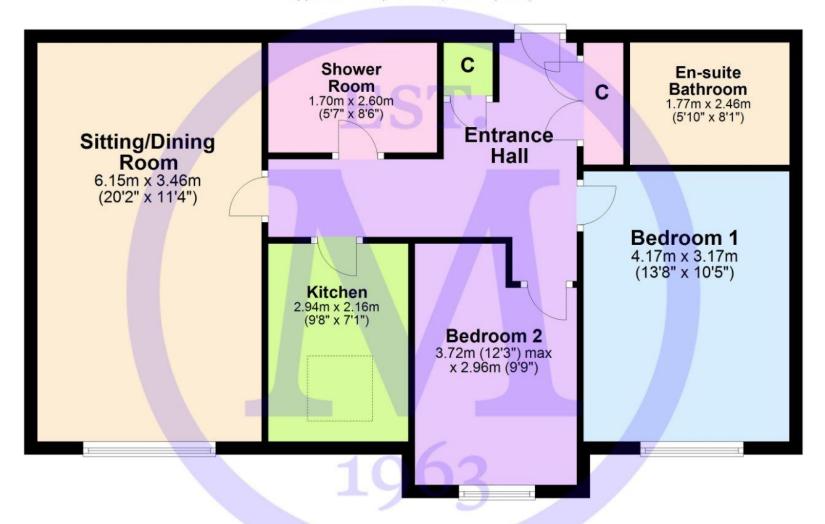

- Entrance Hall
- Sitting/Dining Room
- Kitchen
- Two Double Bedrooms
- Ensuite Bathroom
- Shower Room
- Garage
- Visitor Parking
- Communal Gardens

## The Property

Communal entrance hall with security entry system and stairs and passenger lift to the second floor.

Entrance hall with double cloaks cupboard, double airing cupboard and trap to the roof space.

Good sized sitting/dining room with large picture window to the west facing aspect proving a pleasant outlook to the rear.

Kitchen fitted with a range of white wall and base units with a marble effect worktop and an inset one and half bowl sink unit with mixer tap over, integrated double electric oven, four burner gas hob and extractor, space for washing machine, slimline dishwasher and tall fridge freezer, wall mounted gas fired boiler, fully tiled walls and double glazed Velux window.

Two good sized bedrooms both with built in wardrobes and with the master bedroom benefitting from a fully tiled ensuite bathroom comprising a panel bath, wash basin, WC, bidet and extractor fan.

Fully tiled shower room comprising a corner shower cubicle, wash basin, WC and extractor fan.

#### **Second Floor**

Approx. 74.1 sq. metres (797.9 sq. feet)

Total area: approx. 74.1 sq. metres (797.9 sq. feet)

'Whilst every attempt has been made to ensure the accuracy of this floor plan, the measurements of doors, windows, rooms and any other items are approximate and no responsibility is taken for any error, omission or misstatement. This plan is for illustrative purposes only and should be used as such by any prospective purchaser.'