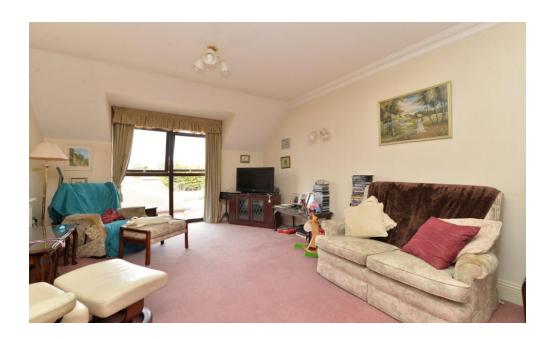

Good sized sitting/dining room with large picture window to the west facing aspect proving a pleasant outlook to the rear.

Kitchen fitted with a range of white wall and base units with a marble effect worktop and an inset one and half bowl sink unit with mixer tap over, integrated double electric oven, four burner gas hob and extractor, space for washing machine, slimline dishwasher and tall fridge freezer, wall mounted gas fired boiler, fully tiled walls and double glazed Velux window.