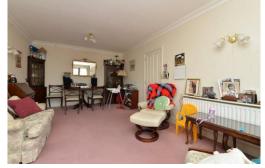

Good sized sitting/dining room with large picture window to the west facing aspect proving a pleasant outlook to the rear.

Kitchen fitted with a range of white wall and base units with a marble effect worktop and an inset one and half bowl sink unit with mixer tap over, integrated double electric oven, four burner gas hob and extractor, space for washing machine, slimline dishwasher and tall fridge freezer, wall mounted gas fired boiler, fully tiled walls and double glazed Velux window.