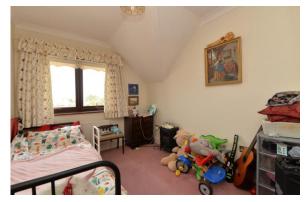

Two good sized bedrooms both with built in wardrobes and with the master bedroom benefitting from a fully tiled ensuite bathroom comprising a panel bath, wash basin, WC, bidet and extractor fan.

Fully tiled shower room comprising a corner shower cubicle, wash basin, WC and extractor fan.