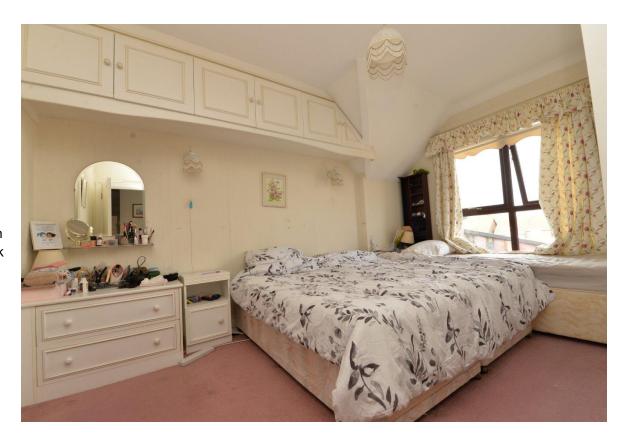

Two good sized bedrooms both with built in wardrobes and with the master bedroom benefitting from a fully tiled ensuite bathroom comprising a panel bath, wash basin, WC, bidet and extractor fan.

Fully tiled shower room comprising a corner shower cubicle, wash basin, WC and extractor fan.