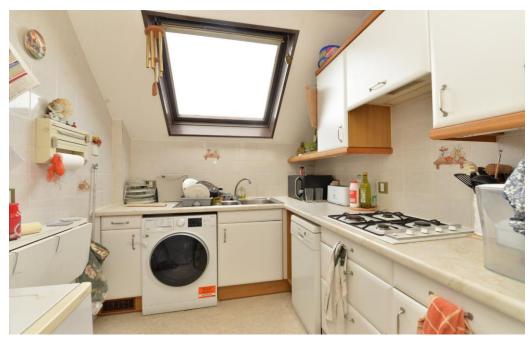

Good sized sitting/dining room with large picture window to the west facing aspect proving a pleasant outlook to the rear.

Kitchen fitted with a range of white wall and base units with a marble effect worktop and an inset one and half bowl sink unit with mixer tap over, integrated double electric oven, four burner gas hob and extractor, space for washing machine, slimline dishwasher and tall fridge freezer, wall mounted gas fired boiler, fully tiled walls and double glazed Velux window.