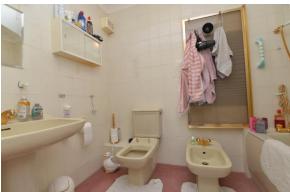

Two good sized bedrooms both with built in wardrobes and with the master bedroom benefitting from a fully tiled ensuite bathroom comprising a panel bath, wash basin, WC, bidet and extractor fan.

Fully tiled shower room comprising a corner shower cubicle, wash basin, WC and extractor fan.