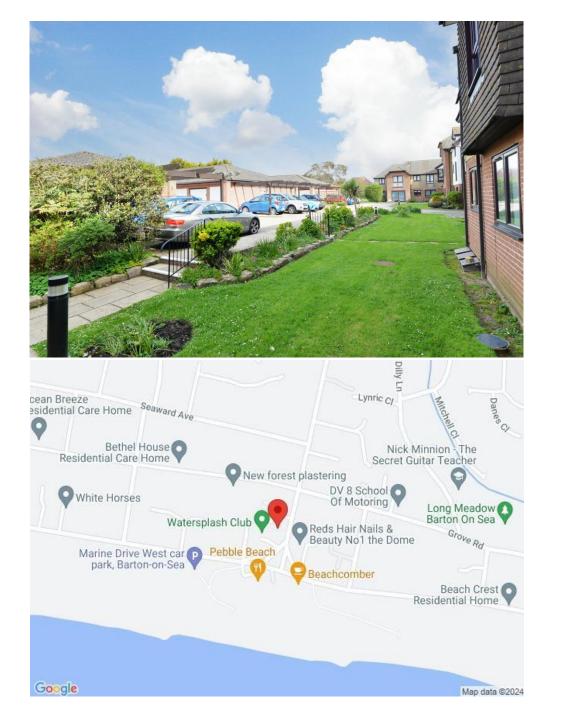

## Gardens & Grounds

Marine Prospect stands in its own very well maintained gardens and grounds, the upkeep of which is paid for out of the annual maintenance.

There is a garage in the block to the rear and further areas of visitor parking.

#### Situation

Barton on Sea is a suburb of New Milton and occupies an enviable position on a picturesque stretch of the Solent coastline with stunning views over Christchurch Bay to the Isle of Wight and beautiful coastal walks in both directions. Fuelled by its excellent location, the nearby open forest of the New Forest National Park, main line rail links to London Waterloo, quality schooling, luxury restaurants including the renowned Chewton Glen hotel and Pebble Beach on the cliff top, a links style 27 hole golf course, Barton on Sea is an extremely popular choice for those relocating to the coast.

#### **Directions**

From Mitchells turn right at the traffic lights and proceed along Station Road. Take the second turning right into Barton Court Road. At the crossroads continue across into Barton Court Avenue where Marine Prospect will be seen at the end on the right hand side.