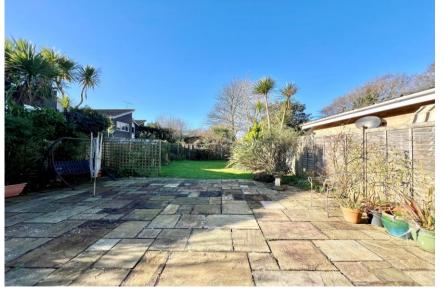

The location here is excellent with the nearby slope giving easy access to the quietest stretch of beach in Highcliffe. The original garage was converted to give a guest bedroom with an en-suite and the bungalow features modern kitchen and bathroom fittings. The garden to the rear enjoys all day sunshine and there is potential for further extension (stpp)