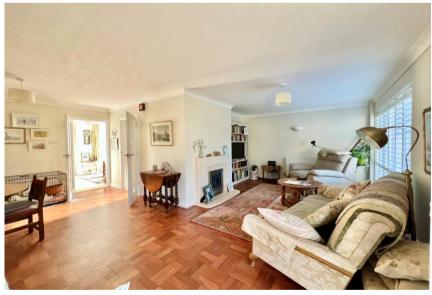

- Quality detached bungalow of about 1050sqft in first class location
- Three bedrooms and two bath/shower rooms
- Bright and airy lounge dining room with plantation style shutters and gorgeous wood block floor
- Gas fired heating and UPVC double glazed windows
- Mature rear garden with access into the garage
- Very quiet position with no passing traffic yet extremely convenient for the village, doctors surgery and bus stop
- Excellent decorative order
- A very nice bungalow indeed
- Council Tax TBC
- EPC TBC