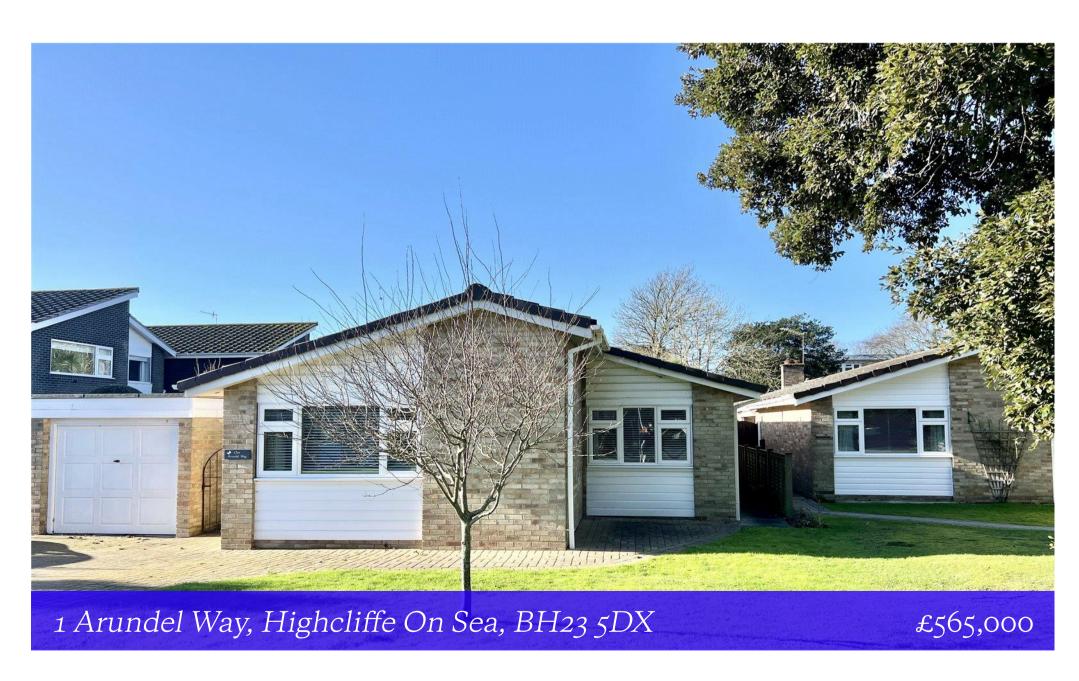

A very smart bungalow within sight and sound of the sea, situated on the south side of the Lymington Road and just a short stroll to the cliff top and village centre. The accommodation extends to about 1050sq ft with a lovely lounge/dining room leading onto the sunny garden with modern fittings throughout, a garage and driveway.