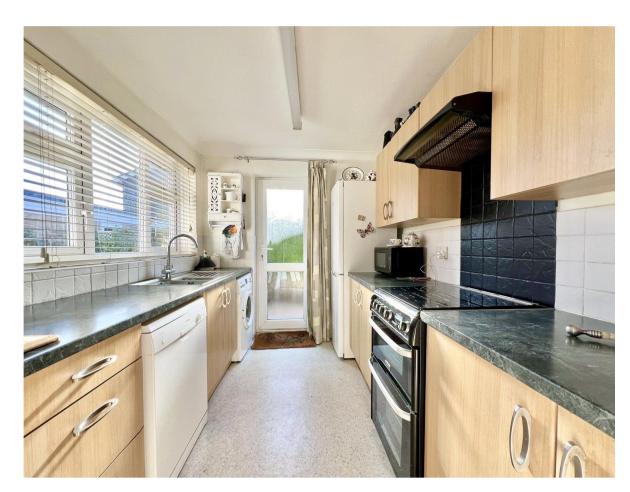

The location here is excellent with the nearby slope giving easy access to the quietest stretch of beach in Highcliffe. The original garage was converted to give a guest bedroom with an en-suite and the bungalow features modern kitchen and bathroom fittings. The garden to the rear enjoys all day sunshine and there is potential for further extension (stpp)