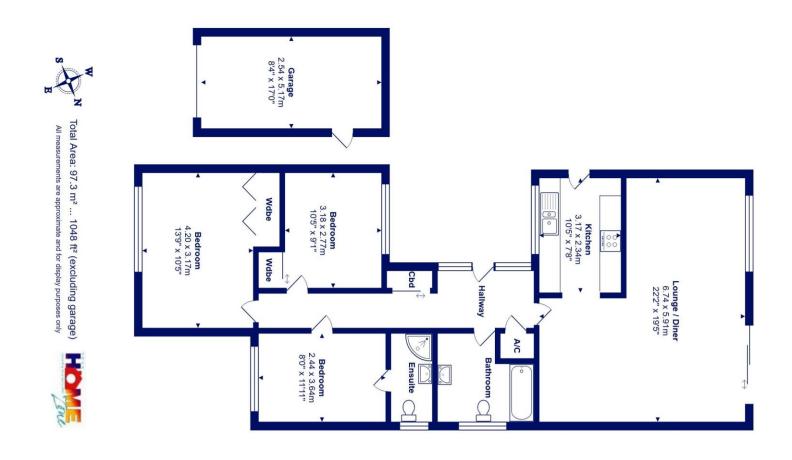

A very smart bungalow within sight and sound of the sea, situated on the south side of the Lymington Road and just a short stroll to the cliff top and village centre. The accommodation extends to about 1050sq ft with a lovely lounge/dining room leading onto the sunny garden with modern fittings throughout, a garage and driveway.

- Quality detached bungalow of about 1050sqft in first class location
- Three bedrooms and two bath/shower rooms
- Bright and airy lounge dining room with plantation style shutters and gorgeous wood block floor
- Gas fired heating and UPVC double glazed windows
- Mature rear garden with access into the garage
- Very quiet position with no passing traffic yet extremely convenient for the village, doctors surgery and bus stop
- Excellent decorative order
- A very nice bungalow indeed
- Council Tax TBC
- EPC TBC