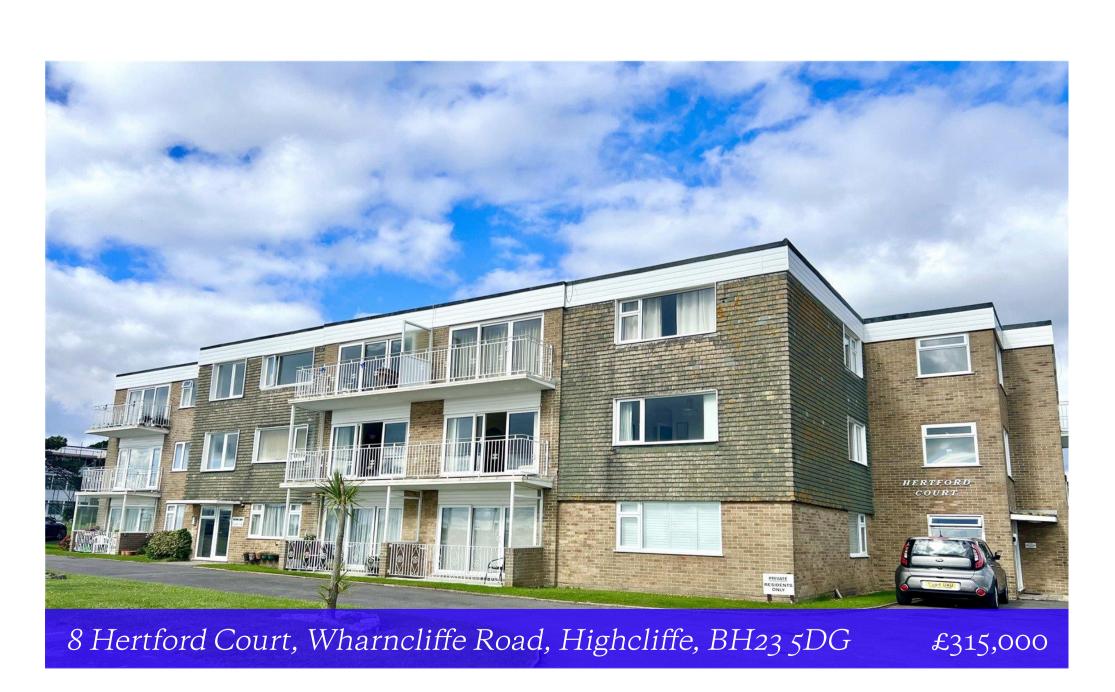

Stunning, panoramic sea views from this first floor balcony flat of about 880sqft. Offered for sale with a share in the freehold and no forward chain, this super flat does now require some modernisation but boasts amazing sea views from all the principle rooms from the Isle of Wight to Mudeford Harbour and beyond.

Situated on the front line at Highcliffe and just across the road from the slope that leads to the beach, Hertford Court is also very close to the high street which is just a short stroll away.

- Purpose built, first floor flat with large balcony
- Security entry phone system, garage and casual parking
- Two spacious double bedrooms, both with sea views
- Bright and airy, south facing sitting/dining room with sliding doors onto the balcony
- Fitted kitchen and shower room
- Electric heating and UPVC double glazing
- Service charge approx. £700 per quarter
- Excellent position with the bustling high street on your doorstep, Chewton Bunny Nature Reserve and the Cliff Hanger café in front
- Council Tax 'D' £2175.21
- EPC 'C'