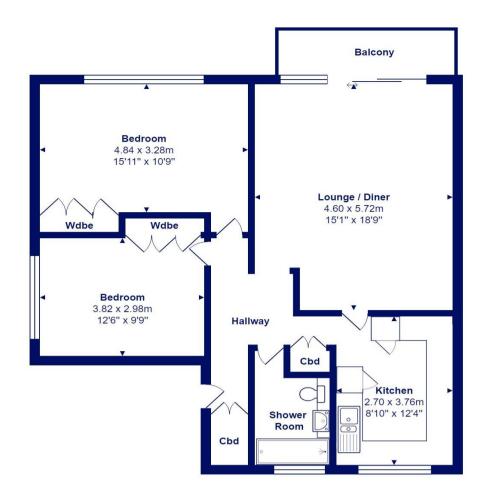

Stunning, panoramic sea views from this first floor balcony flat of about 880sqft. Offered for sale with a share in the freehold and no forward chain, this super flat does now require some modernisation but boasts amazing sea views from all the principle rooms from the Isle of Wight to Mudeford Harbour and beyond.

Situated on the front line at Highcliffe and just across the road from the slope that leads to the beach, Hertford Court is also very close to the high street which is just a short stroll away.

- Purpose built, first floor flat with large balcony
- Security entry phone system, garage and casual parking
- Two spacious double bedrooms, both with sea views
- Bright and airy, south facing sitting/dining room with sliding doors onto the balcony
- Fitted kitchen and shower room
- Electric heating and UPVC double glazing
- Service charge approx. £700 per quarter
- Excellent position with the bustling high street on your doorstep, Chewton Bunny Nature Reserve and the Cliff Hanger café in front
- Council Tax 'D' £2175.21
- EPC 'C'