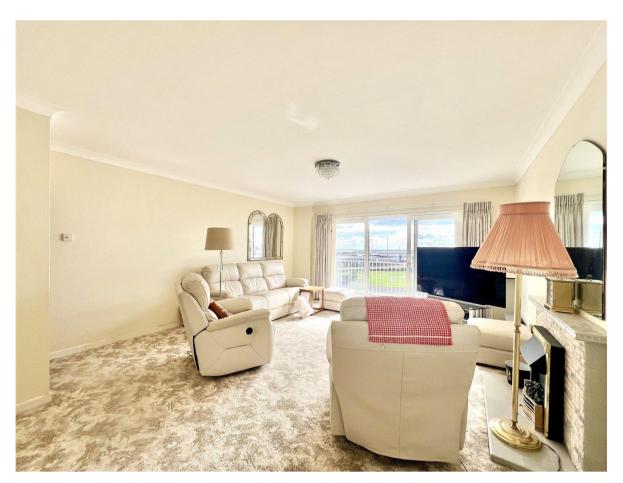

Stunning, panoramic sea views from this first floor balcony flat of about 880sqft. Offered for sale with a share in the freehold and no forward chain, this super flat does now require some modernisation but boasts amazing sea views from all the principle rooms from the Isle of Wight to Mudeford Harbour and beyond.

Situated on the front line at Highcliffe and just across the road from the slope that leads to the beach, Hertford Court is also very close to the high street which is just a short stroll away.

- Purpose built, first floor flat with large balcony
- Security entry phone system, garage and casual parking
- Two spacious double bedrooms, both with sea views
- Bright and airy, south facing sitting/dining room with sliding doors onto the balcony
- Fitted kitchen and shower room
- Electric heating and UPVC double glazing
- Service charge approx. £700 per quarter
- Excellent position with the bustling high street on your doorstep, Chewton Bunny Nature Reserve and the Cliff Hanger café in front
- Council Tax 'D' £2175.21
- EPC 'C'