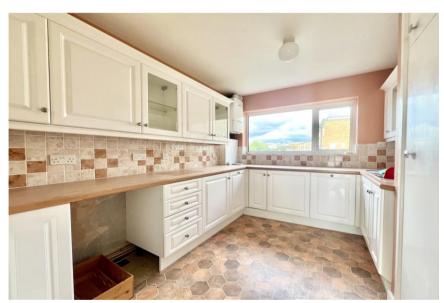

Situated on the front line at Highcliffe and just across the road from the slope that leads to the beach, Hertford Court is also very close to the high street which is just a short stroll away.

- Purpose built, first floor flat with large balcony
- Security entry phone system, garage and casual parking
- Two spacious double bedrooms, both with sea views
- Bright and airy, south facing sitting/dining room with sliding doors onto the balcony
- Fitted kitchen and shower room
- Electric heating and UPVC double glazing
- Service charge approx. £700 per quarter
- Excellent position with the bustling high street on your doorstep, Chewton Bunny Nature Reserve and the Cliff Hanger café in front
- Council Tax 'D' £2175.21
- EPC 'C'